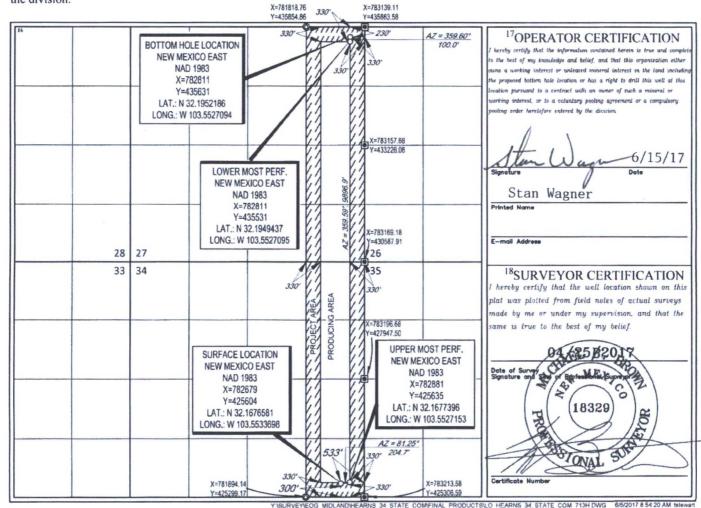

AMENDED REPORT

| WELL LOCATION AND ACKEAGE DEDICATION FLAT |     |                        |                                |        |  |  |  |  |  |
|-------------------------------------------|-----|------------------------|--------------------------------|--------|--|--|--|--|--|
| API Number                                |     | <sup>2</sup> Pool Code | <sup>3</sup> Pool Name         |        |  |  |  |  |  |
| 30-025-478                                | 863 | 98092                  | WC-025 G-09 S243336I: Upper Wo | lfcamp |  |  |  |  |  |
| Property Code                             |     | Well Number            |                                |        |  |  |  |  |  |
| 017561                                    |     |                        |                                |        |  |  |  |  |  |

Property Code
317561

HEARNS 34 STATE COM

#713H

OGRID No.
7377

EOG RESOURCES, INC.

3485

<sup>10</sup>Surface Location UL or lot no. Feet from the Feet from the East/West lin Lot Idn Township Range P 24-S 33-E 300' SOUTH 533' EAST 34 LEA

| UL or lot no.                           | Section 27               | Township 24-S | 33-E           | Lot Idn              | Feet from the 230' | North/South line NORTH | Feet from the 330' | EAST | LEA |
|-----------------------------------------|--------------------------|---------------|----------------|----------------------|--------------------|------------------------|--------------------|------|-----|
| <sup>12</sup> Dedicated Acres<br>320.00 | <sup>13</sup> Joint or I | nfill 14Co    | nsolidation Co | de <sup>15</sup> Ord | er No.             |                        |                    | -    |     |

No allowable will be assigned to this completion until all interests have been consolidated or a non-standard unit has been approved by the division.