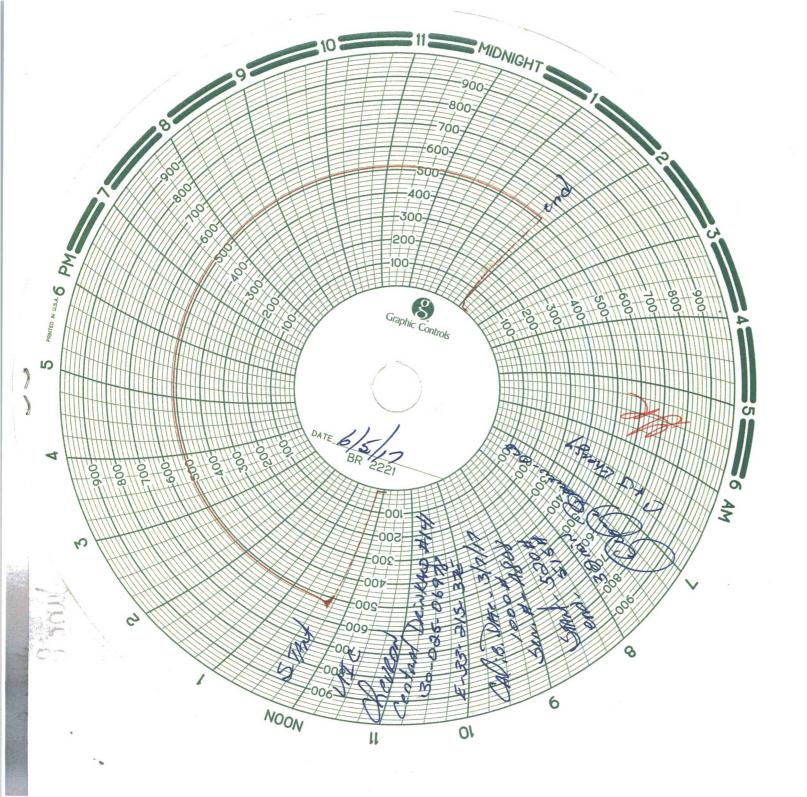

| Submit 1 Copy To Appropriate District Office<br>District_J - (575) 393-6161<br>1625 N. French Dr., Hobbs, NM 88240<br>District_J - (575) 748-1283<br>811 S. First St., Artesia. NM 88210<br>District_J - (505) 334-6178<br>1000 Rio Brazos Rd., Aztec, NM 87410<br>District_V - (505) 476-3460<br>State of New Mexico<br>Energy, Minerals and Natural Resources<br>OIL CONSERVATION DIVISION<br>JUN 16 2017 Santa Fe, NM 87505                                            |  | June Brevised.                       | Form C-103<br>July 18, 2013 |
|---------------------------------------------------------------------------------------------------------------------------------------------------------------------------------------------------------------------------------------------------------------------------------------------------------------------------------------------------------------------------------------------------------------------------------------------------------------------------|--|--------------------------------------|-----------------------------|
|                                                                                                                                                                                                                                                                                                                                                                                                                                                                           |  | WELL API NO.<br>3002506978           |                             |
|                                                                                                                                                                                                                                                                                                                                                                                                                                                                           |  | 5. Indicate Type of Lease<br>STATE   | FEE                         |
| 220 S. St. Francis Dr., Santa Fe, NM 87505                                                                                                                                                                                                                                                                                                                                                                                                                                |  | 6. State Oil & Gas Lease No.         |                             |
| SUNDRY NOTICES AND REPORTS ON WELLS                                                                                                                                                                                                                                                                                                                                                                                                                                       |  | 7. Lease Name or Unit Agreeme        | ent Name                    |
| (DO NOT USE THIS FORM FOR PROPOSALS TO DRILL OR TO DEEPEN OR PLUG BACK TO<br>A DIFFERENT RESERVOIR. USE "APPLICATION FOR PERMIT" (FORM C-101) FOR SUCH                                                                                                                                                                                                                                                                                                                    |  | CENTRAL DRINKARD UNIT 8. Well Number |                             |
| PROPOSALS.)<br>1. Type of Well: Oil Well Gas Well Other                                                                                                                                                                                                                                                                                                                                                                                                                   |  | 141                                  |                             |
| 2. Name of Operator<br>CHEVRON U.S.A.                                                                                                                                                                                                                                                                                                                                                                                                                                     |  | 9. OGRID Number                      |                             |
| 3. Address of Operator<br>6301 DEAUVILLE BLVD MIDLAND, TX 79706                                                                                                                                                                                                                                                                                                                                                                                                           |  | 10. Pool name or Wildcat<br>DRINAKRD |                             |
| 4. Well Location<br>Unit Letter E : 1980 feet from the N line and 660 feet from the W line                                                                                                                                                                                                                                                                                                                                                                                |  |                                      |                             |
| Section 33 - Township 21-S Range 37-E NMPM County LEA                                                                                                                                                                                                                                                                                                                                                                                                                     |  |                                      |                             |
| 11. Elevation (Show whether DR, RKB, RT, GR, etc.)                                                                                                                                                                                                                                                                                                                                                                                                                        |  |                                      |                             |
| 12. Check Appropriate Box to Indicate Nature of Notice, Report or Other Data                                                                                                                                                                                                                                                                                                                                                                                              |  |                                      |                             |
| NOTICE OF INTENTION TO:         PERFORM REMEDIAL WORK         PLUG AND ABANDON         REMEDIAL WORK                                                                                                                                                                                                                                                                                                                                                                      |  | SUBSEQUENT REPORT OF:                | SING                        |
| TEMPORARILY ABANDON     CHANGE PLANS     COMMENCE DRILLI       PULL OR ALTER CASING     MULTIPLE COMPL     CASING/CEMENT J                                                                                                                                                                                                                                                                                                                                                |  |                                      |                             |
| DOWNHOLE COMMINGLE                                                                                                                                                                                                                                                                                                                                                                                                                                                        |  |                                      |                             |
| CLOSED-LOOP SYSTEM COTHER: OTHER: OTHER: ANNUAL                                                                                                                                                                                                                                                                                                                                                                                                                           |  | MIT TEST                             |                             |
| <ul> <li>Describe proposed or completed operations. (Clearly state all pertinent details, and give pertinent dates, including estimated date of starting any proposed work). SEE RULE 19.15.7.14 NMAC. For Multiple Completions: Attach wellbore diagram of proposed completion or recompletion.</li> <li>CHEVRON U.S.A. INC HAS CONDUCTED THE ANNUAL MIT TEST ON THE ABOVE WELL. CHART ATTACHED.</li> <li>**PLEASE NOTE THIS TEST IS FOR UIC ANNUAL TESTING**</li> </ul> |  |                                      |                             |
|                                                                                                                                                                                                                                                                                                                                                                                                                                                                           |  |                                      |                             |
| Spud Date:                                                                                                                                                                                                                                                                                                                                                                                                                                                                |  |                                      |                             |
| I hereby certify that the information above is true and complete to the best of my knowledge and belief.                                                                                                                                                                                                                                                                                                                                                                  |  |                                      |                             |
| SIGNATURE:                                                                                                                                                                                                                                                                                                                                                                                                                                                                |  |                                      |                             |
| Type or print name: Adriann Garcia E-mail address: Adriann.Garcia@chevron.com PHONE: 432-687-7617                                                                                                                                                                                                                                                                                                                                                                         |  |                                      |                             |
| For State Use Only /                                                                                                                                                                                                                                                                                                                                                                                                                                                      |  |                                      |                             |
| Sharle Al'All' Linn                                                                                                                                                                                                                                                                                                                                                                                                                                                       |  |                                      |                             |
| APPROVED BY: XIII (if any):                                                                                                                                                                                                                                                                                                                                                                                                                                               |  |                                      |                             |
|                                                                                                                                                                                                                                                                                                                                                                                                                                                                           |  |                                      |                             |
|                                                                                                                                                                                                                                                                                                                                                                                                                                                                           |  |                                      |                             |
|                                                                                                                                                                                                                                                                                                                                                                                                                                                                           |  |                                      |                             |
|                                                                                                                                                                                                                                                                                                                                                                                                                                                                           |  |                                      |                             |