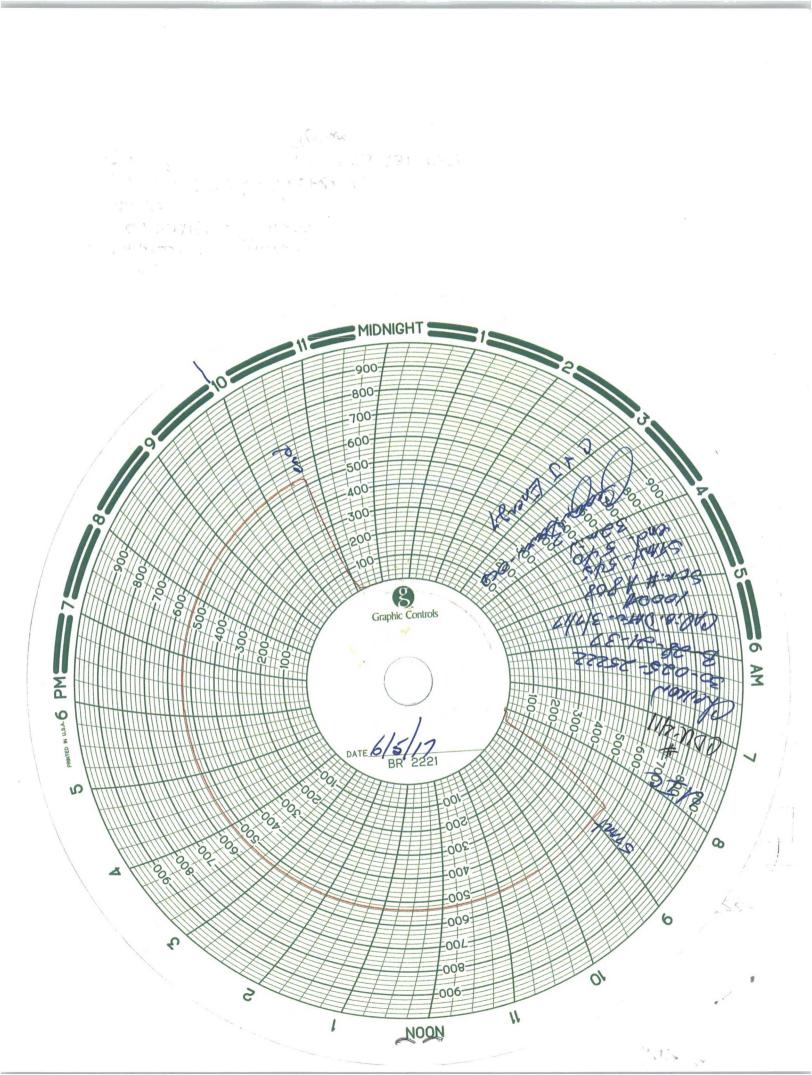

| Submit 1 Copy To Appropriate District Office<br>District_I = (575) 393-6161<br>1625 N. French Dr., Hobbs, NM 88240<br>District_II = (575) 748-1283<br>811 S. First St., Artesia, NM 88210<br>District_III = (505) 334-6178<br>HOBBS COD<br>OIL CONSERVATION DIVISION<br>1220 South St. Francis Dr.                                                                                                                                                                                                                                                                                                                                                                                                                                                                                                                                                                                                                                                                                                                                                                                                                                                                                                                                                                                                                                                                                                                                                                                                                                                                                                                                                                                                                                                                                                                                                                                     |                                                                                                                                                                   | June 8 Form C-103<br>Revised July 18, 2013                                                                                |  |
|----------------------------------------------------------------------------------------------------------------------------------------------------------------------------------------------------------------------------------------------------------------------------------------------------------------------------------------------------------------------------------------------------------------------------------------------------------------------------------------------------------------------------------------------------------------------------------------------------------------------------------------------------------------------------------------------------------------------------------------------------------------------------------------------------------------------------------------------------------------------------------------------------------------------------------------------------------------------------------------------------------------------------------------------------------------------------------------------------------------------------------------------------------------------------------------------------------------------------------------------------------------------------------------------------------------------------------------------------------------------------------------------------------------------------------------------------------------------------------------------------------------------------------------------------------------------------------------------------------------------------------------------------------------------------------------------------------------------------------------------------------------------------------------------------------------------------------------------------------------------------------------|-------------------------------------------------------------------------------------------------------------------------------------------------------------------|---------------------------------------------------------------------------------------------------------------------------|--|
|                                                                                                                                                                                                                                                                                                                                                                                                                                                                                                                                                                                                                                                                                                                                                                                                                                                                                                                                                                                                                                                                                                                                                                                                                                                                                                                                                                                                                                                                                                                                                                                                                                                                                                                                                                                                                                                                                        |                                                                                                                                                                   | WELL API NO.<br>3002525222                                                                                                |  |
| District_III c (505) 334-6178<br>1000 Rio Brazos Rd., Aztec, NM 87410<br>Diffrict_IV - (505) 476-3460<br>1220 S. St. Francis Dr., Santa Fe, NM 87514 16 2017<br>120 S. St. Francis Dr., Santa Fe, NM 87514 16 2017                                                                                                                                                                                                                                                                                                                                                                                                                                                                                                                                                                                                                                                                                                                                                                                                                                                                                                                                                                                                                                                                                                                                                                                                                                                                                                                                                                                                                                                                                                                                                                                                                                                                     |                                                                                                                                                                   | 5. Indicate Type of Lease         STATE                                                                                   |  |
| SUNDEY TOTICLS AND REPORTS ON WELLS<br>(DO NOT USE THIS FORM FOR PROPOSALS TO DRILL OR TO DEEPEN OR PLUG BACK TO<br>A DIFFERENT RESERVOIR. USE "APPLICATION FOR PERMIT" (FORM C-101) FOR SUCH<br>PROPOSALS.)<br>1. Type of Well: Oil Well Gas Well Other                                                                                                                                                                                                                                                                                                                                                                                                                                                                                                                                                                                                                                                                                                                                                                                                                                                                                                                                                                                                                                                                                                                                                                                                                                                                                                                                                                                                                                                                                                                                                                                                                               |                                                                                                                                                                   | <ol> <li>Lease Name or Unit Agreement Name</li> <li>CENTRAL DRINKARD UNIT</li> <li>8. Well Number</li> <li>411</li> </ol> |  |
| 1. Type of Well: Oil Well     Gas Well     Other       2. Name of Operator       CHEVRON U.S.A.                                                                                                                                                                                                                                                                                                                                                                                                                                                                                                                                                                                                                                                                                                                                                                                                                                                                                                                                                                                                                                                                                                                                                                                                                                                                                                                                                                                                                                                                                                                                                                                                                                                                                                                                                                                        |                                                                                                                                                                   | 9. OGRID Number<br>4323                                                                                                   |  |
| 3. Address of Operator<br>6301 DEAUVILLE BLVD MIDLAND, TX 79706                                                                                                                                                                                                                                                                                                                                                                                                                                                                                                                                                                                                                                                                                                                                                                                                                                                                                                                                                                                                                                                                                                                                                                                                                                                                                                                                                                                                                                                                                                                                                                                                                                                                                                                                                                                                                        |                                                                                                                                                                   | 10. Pool name or Wildcat<br>DRINAKRD                                                                                      |  |
| 4. Well Location         Unit Letter_B_:_939_feet from the _N_ line and _1655_ feet from the _E_ line         Section       28 -         Township       21-S         Range       37-E         NMPM       County         LEA                                                                                                                                                                                                                                                                                                                                                                                                                                                                                                                                                                                                                                                                                                                                                                                                                                                                                                                                                                                                                                                                                                                                                                                                                                                                                                                                                                                                                                                                                                                                                                                                                                                            |                                                                                                                                                                   |                                                                                                                           |  |
| 11. Elevation <i>(Show whether DR, R</i><br>3448                                                                                                                                                                                                                                                                                                                                                                                                                                                                                                                                                                                                                                                                                                                                                                                                                                                                                                                                                                                                                                                                                                                                                                                                                                                                                                                                                                                                                                                                                                                                                                                                                                                                                                                                                                                                                                       |                                                                                                                                                                   |                                                                                                                           |  |
| 12. Check Appropriate Box to Indicate Na         NOTICE OF INTENTION TO:         PERFORM REMEDIAL WORK       PLUG AND ABANDON         TEMPORARILY ABANDON       CHANGE PLANS         PULL OR ALTER CASING       MULTIPLE COMPL         DOWNHOLE COMMINGLE       CLOSED-LOOP SYSTEM         OTHER:       Image: Closed complement of the sector of the se | Indicate Nature of Notice, Report or Other Data<br>SUBSEQUENT REPORT OF:<br>REMEDIAL WORK ALTERING CASING<br>COMMENCE DRILLING OPNS. P AND A<br>CASING/CEMENT JOB |                                                                                                                           |  |
|                                                                                                                                                                                                                                                                                                                                                                                                                                                                                                                                                                                                                                                                                                                                                                                                                                                                                                                                                                                                                                                                                                                                                                                                                                                                                                                                                                                                                                                                                                                                                                                                                                                                                                                                                                                                                                                                                        | OTHER. ANNUAL N                                                                                                                                                   |                                                                                                                           |  |
| 13. Describe proposed or completed operations. (Clearly state all pertinent details, and give pertinent dates, including estimated date of starting any proposed work). SEE RULE 19.15.7.14 NMAC. For Multiple Completions: Attach wellbore diagram of proposed completion or recompletion.                                                                                                                                                                                                                                                                                                                                                                                                                                                                                                                                                                                                                                                                                                                                                                                                                                                                                                                                                                                                                                                                                                                                                                                                                                                                                                                                                                                                                                                                                                                                                                                            |                                                                                                                                                                   |                                                                                                                           |  |
| CHEVRON U.S.A. INC HAS CONDUCTED THE ANNUAL MIT TEST ON THE ABOVE WELL.<br>CHART ATTACHED.<br>**PLEASE NOTE THIS TEST IS FOR UIC ANNUAL TESTING**                                                                                                                                                                                                                                                                                                                                                                                                                                                                                                                                                                                                                                                                                                                                                                                                                                                                                                                                                                                                                                                                                                                                                                                                                                                                                                                                                                                                                                                                                                                                                                                                                                                                                                                                      |                                                                                                                                                                   |                                                                                                                           |  |
| Spud Date:                                                                                                                                                                                                                                                                                                                                                                                                                                                                                                                                                                                                                                                                                                                                                                                                                                                                                                                                                                                                                                                                                                                                                                                                                                                                                                                                                                                                                                                                                                                                                                                                                                                                                                                                                                                                                                                                             |                                                                                                                                                                   |                                                                                                                           |  |
| I hereby certify that the information above is true and complete to the best of my knowledge and belief.                                                                                                                                                                                                                                                                                                                                                                                                                                                                                                                                                                                                                                                                                                                                                                                                                                                                                                                                                                                                                                                                                                                                                                                                                                                                                                                                                                                                                                                                                                                                                                                                                                                                                                                                                                               |                                                                                                                                                                   |                                                                                                                           |  |
| SIGNATURE:                                                                                                                                                                                                                                                                                                                                                                                                                                                                                                                                                                                                                                                                                                                                                                                                                                                                                                                                                                                                                                                                                                                                                                                                                                                                                                                                                                                                                                                                                                                                                                                                                                                                                                                                                                                                                                                                             |                                                                                                                                                                   |                                                                                                                           |  |
| Type or print name: Adriann Garcia E-mail address: Adriann.Garcia@chevron.com PHONE: 432-687-7617                                                                                                                                                                                                                                                                                                                                                                                                                                                                                                                                                                                                                                                                                                                                                                                                                                                                                                                                                                                                                                                                                                                                                                                                                                                                                                                                                                                                                                                                                                                                                                                                                                                                                                                                                                                      |                                                                                                                                                                   |                                                                                                                           |  |
| APPROVED BY:<br>Conditions of Ápproval (if any):                                                                                                                                                                                                                                                                                                                                                                                                                                                                                                                                                                                                                                                                                                                                                                                                                                                                                                                                                                                                                                                                                                                                                                                                                                                                                                                                                                                                                                                                                                                                                                                                                                                                                                                                                                                                                                       | fini DATE                                                                                                                                                         | 6-19-17                                                                                                                   |  |
|                                                                                                                                                                                                                                                                                                                                                                                                                                                                                                                                                                                                                                                                                                                                                                                                                                                                                                                                                                                                                                                                                                                                                                                                                                                                                                                                                                                                                                                                                                                                                                                                                                                                                                                                                                                                                                                                                        |                                                                                                                                                                   |                                                                                                                           |  |
|                                                                                                                                                                                                                                                                                                                                                                                                                                                                                                                                                                                                                                                                                                                                                                                                                                                                                                                                                                                                                                                                                                                                                                                                                                                                                                                                                                                                                                                                                                                                                                                                                                                                                                                                                                                                                                                                                        |                                                                                                                                                                   |                                                                                                                           |  |
|                                                                                                                                                                                                                                                                                                                                                                                                                                                                                                                                                                                                                                                                                                                                                                                                                                                                                                                                                                                                                                                                                                                                                                                                                                                                                                                                                                                                                                                                                                                                                                                                                                                                                                                                                                                                                                                                                        |                                                                                                                                                                   |                                                                                                                           |  |
|                                                                                                                                                                                                                                                                                                                                                                                                                                                                                                                                                                                                                                                                                                                                                                                                                                                                                                                                                                                                                                                                                                                                                                                                                                                                                                                                                                                                                                                                                                                                                                                                                                                                                                                                                                                                                                                                                        |                                                                                                                                                                   |                                                                                                                           |  |