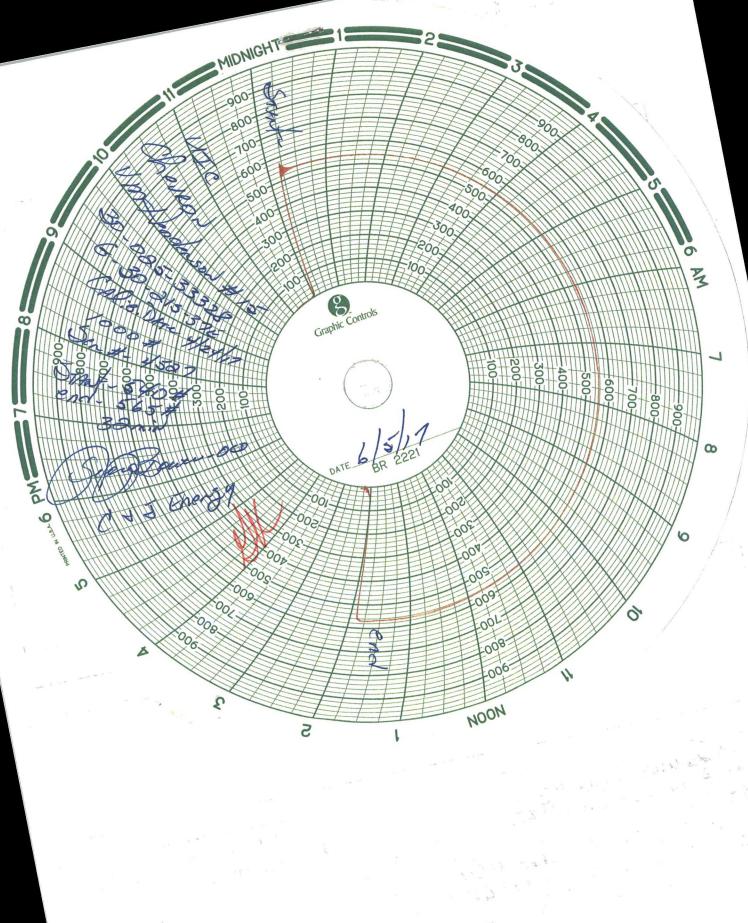

| Submit 1 Copy To Appropriate District Office State of New Mexi<br>District J - (575) 393-6161                                                                                                                                                                               |                 | Ju                                 | ne 50rm C-103        |
|-----------------------------------------------------------------------------------------------------------------------------------------------------------------------------------------------------------------------------------------------------------------------------|-----------------|------------------------------------|----------------------|
| 1625 N. French Dr., Hobbs, NM 88240<br>District_II & (575) 748-1283<br>Coll S. First St., Artesia, NM 88210<br>District_III - (505) 334-6178<br>1000 Pio Brazos R4 Artes NM 8741140BBS                                                                                      |                 | WELL API NO.                       | evised July 18, 2013 |
|                                                                                                                                                                                                                                                                             |                 | 3002533328                         |                      |
|                                                                                                                                                                                                                                                                             |                 | 5. Indicate Type of Leas<br>STATE  | FEE                  |
| District_IV - (505) 476-3460<br>1220 S. St. Francis Dr., Santa Fe, NM 87505<br>JUN 16 2017 Santa Fe, NM 87505                                                                                                                                                               |                 | 6. State Oil & Gas Leas            |                      |
| SUNDRY NOTICES AND REPORTS ON WELLS                                                                                                                                                                                                                                         |                 | 7. Lease Name or Unit              | Agreement Name       |
| (DO NOT USE THIS FORM FOR PROPOSALS TO DRILL OR TO DEEPEN OR PLUG BACK TO<br>A DIFFERENT RESERVOIR. USE "APPLICATION FOR PERMIT" (FORM C-101) FOR SUCH<br>PROPOSALS.)                                                                                                       |                 | V M HENDERSON                      | is content name      |
|                                                                                                                                                                                                                                                                             |                 | 8. Well Number                     |                      |
| 1. Type of Well: Oil Well Gas Well Other                                                                                                                                                                                                                                    |                 | 15                                 |                      |
| 2. Name of Operator<br>CHEVRON U.S.A.                                                                                                                                                                                                                                       |                 | 9. OGRID Number                    |                      |
| 3. Address of Operator<br>6301 DEAUVILLE BLVD MIDLAND, TX 79706                                                                                                                                                                                                             |                 | 10. Pool name or Wildca<br>PADDOCK | it                   |
| 4. Well Location<br>Unit Letter_G_:_1650_feet from the _N_ line and _1650_ feet from the _E_ line                                                                                                                                                                           |                 |                                    |                      |
| Section 30 - Township 21-S                                                                                                                                                                                                                                                  | Range 37        | -E NMPM                            | County LEA           |
| 11. Elevation (Show whether DR, RKB, RT, GR, etc.)<br>3487                                                                                                                                                                                                                  |                 |                                    |                      |
|                                                                                                                                                                                                                                                                             |                 |                                    |                      |
| 12. Check Appropriate Box to Indicate Nature of Notice, Report or Other Data<br>NOTICE OF INTENTION TO: SUBSEQUENT REPORT OF:                                                                                                                                               |                 |                                    |                      |
| PERFORM REMEDIAL WORK PLUG AND ABANDON REMEDIAL WORK                                                                                                                                                                                                                        |                 | ALTER                              | ING CASING           |
| TEMPORARILY ABANDON CHANGE PLANS COMMENCE DRILLING OPN   PULL OR ALTER CASING MULTIPLE COMPL CASING/CEMENT JOB   DOWNHOLE COMMINGLE CLOSED-LOOP SYSTEM OPN                                                                                                                  |                 |                                    | A                    |
|                                                                                                                                                                                                                                                                             |                 |                                    |                      |
|                                                                                                                                                                                                                                                                             |                 |                                    |                      |
| OTHER:                                                                                                                                                                                                                                                                      | OTHER: ANNUAL M | IT TEST                            |                      |
| 13. Describe proposed or completed operations. (Clearly state all pertinent details, and give pertinent dates, including estimated date of starting any proposed work). SEE RULE 19.15.7.14 NMAC. For Multiple Completions: Attach wellbore diagram of proposed completion. |                 |                                    |                      |
| CHEVRON U.S.A. INC HAS CONDUCTED THE ANNUAL MIT TEST ON THE ABOVE WELL.                                                                                                                                                                                                     |                 |                                    |                      |
| CHART ATTACHED.<br>**PLEASE NOTE THIS TEST IS FOR UIC ANNUAL TESTING**                                                                                                                                                                                                      |                 |                                    |                      |
|                                                                                                                                                                                                                                                                             |                 |                                    |                      |
|                                                                                                                                                                                                                                                                             |                 |                                    |                      |
| Spud Date:                                                                                                                                                                                                                                                                  |                 |                                    |                      |
|                                                                                                                                                                                                                                                                             | L               |                                    |                      |
| I hereby certify that the information above is true and complete to the best of my knowledge and belief.                                                                                                                                                                    |                 |                                    |                      |
|                                                                                                                                                                                                                                                                             |                 |                                    |                      |
| SIGNATURE:June 8, 2017                                                                                                                                                                                                                                                      |                 |                                    |                      |
| Type or print name: Adriann Garcia E-mail address: Adriann.Garcia@chevron.com PHONE: 432-687-7617                                                                                                                                                                           |                 |                                    |                      |
| For State Use Only                                                                                                                                                                                                                                                          |                 |                                    |                      |
| APPROVED BY: Laughal mie TITLE oplanie Officie DATE 6-19-17                                                                                                                                                                                                                 |                 |                                    |                      |
| Conditions of Approval (if any):                                                                                                                                                                                                                                            |                 |                                    |                      |
|                                                                                                                                                                                                                                                                             |                 |                                    |                      |
|                                                                                                                                                                                                                                                                             |                 |                                    |                      |
|                                                                                                                                                                                                                                                                             |                 |                                    |                      |
|                                                                                                                                                                                                                                                                             |                 |                                    |                      |
|                                                                                                                                                                                                                                                                             |                 |                                    |                      |