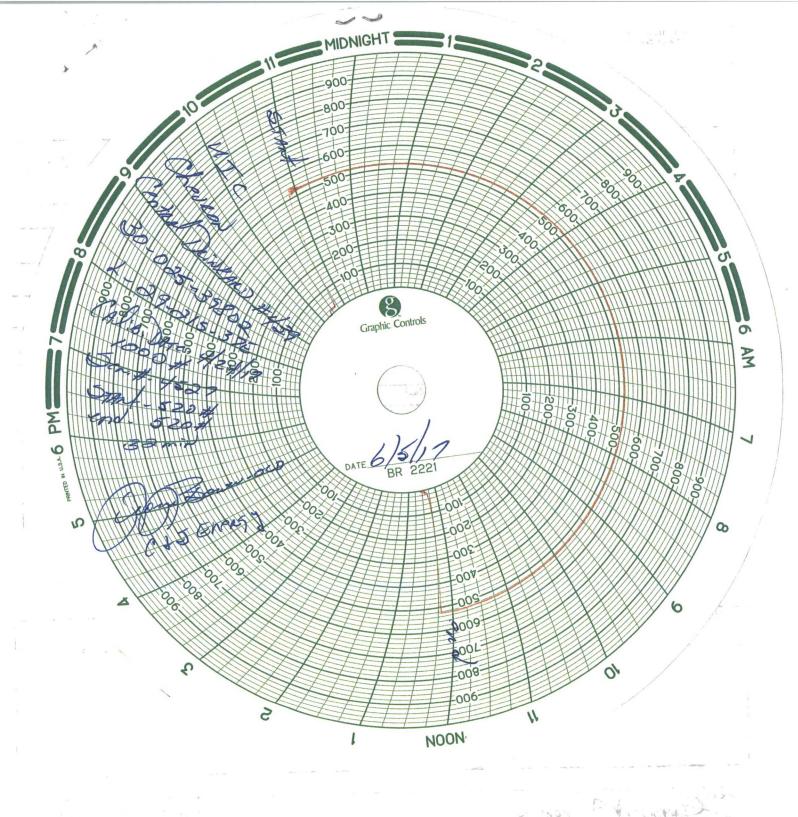

| Submit 1 Copy To Appropriate District Office District_I - (575) 393-6161 1625 N. French Dr., Hobbs, NM 88240 District_II - (575) 748-1283 811 S. First St., Artesia, NM 88210 District_III - (505) 334-6178 1000 Rio Brazos Rd., Aztec, NM 87410 District_IV - (505) 476-3460 1220 S. St. Francis Dr., Santa Fe, NM 87505  SUNDRY NOTICES AND REPORTS ON WELLS  (DO NOT USE THIS FORM FOR PROPOSALS TO DRILL OR TO DEEPEN OR PLUG BACK TO A DIFFERENT RESERVOIR. USE "APPLICATION FOR PERMIT" (FORM C-101) FOR SUCH PROPOSALS.)  1. Type of Well: Oil Well  Gas Well Other | WELL API NO. 3002539803  5. Indicate Type of Lease STATE FEE  6. State Oil & Gas Lease No.  7. Lease Name or Unit Agreement Name CENTRAL DRINKARD UNIT  8. Well Number 439 |
|----------------------------------------------------------------------------------------------------------------------------------------------------------------------------------------------------------------------------------------------------------------------------------------------------------------------------------------------------------------------------------------------------------------------------------------------------------------------------------------------------------------------------------------------------------------------------|----------------------------------------------------------------------------------------------------------------------------------------------------------------------------|
| 2. Name of Operator CHEVRON U.S.A.                                                                                                                                                                                                                                                                                                                                                                                                                                                                                                                                         | 9. OGRID Number<br>4323                                                                                                                                                    |
| 3. Address of Operator 6301 DEAUVILLE BLVD MIDLAND, TX 79706                                                                                                                                                                                                                                                                                                                                                                                                                                                                                                               | 10. Pool name or Wildcat  DRINKARD                                                                                                                                         |
| 4. Well Location  Unit Letter_L:_1910_feet from the _S_ line and _810_ feet from the _W_ line Section 29 - Township 21- S Range 37-E NMPM County LEA  11. Elevation (Show whether DR, RKB, RT, GR, etc.) 3473'GL                                                                                                                                                                                                                                                                                                                                                           |                                                                                                                                                                            |
| 12. Check Appropriate Box to Indicate Nature of Notice, Report or Other Data  NOTICE OF INTENTION TO:  PERFORM REMEDIAL WORK                                                                                                                                                                                                                                                                                                                                                                                                                                               |                                                                                                                                                                            |
| 13. Describe proposed or completed operations. (Clearly state all pertinent details, and give pertinent dates, including estimated date of starting any proposed work). SEE RULE 19.15.7.14 NMAC. For Multiple Completions: Attach wellbore diagram of proposed completion or recompletion.                                                                                                                                                                                                                                                                                |                                                                                                                                                                            |
| CHEVRON U.S.A. INC HAS CONDUCTED THE ANNUAL MIT TEST ON THE ABOVE WELL. CHART ATTACHED. **PLEASE NOTE THIS TEST IS FOR UIC ANNUAL TESTING**                                                                                                                                                                                                                                                                                                                                                                                                                                |                                                                                                                                                                            |
| Spud Date:                                                                                                                                                                                                                                                                                                                                                                                                                                                                                                                                                                 |                                                                                                                                                                            |
| I hereby certify that the information above is true and complete to the best of my knowledge and belief.                                                                                                                                                                                                                                                                                                                                                                                                                                                                   |                                                                                                                                                                            |
| SIGNATURE:                                                                                                                                                                                                                                                                                                                                                                                                                                                                                                                                                                 |                                                                                                                                                                            |
| Type or print name: Adriann Garcia E-mail address: Adriann.Garcia@chevron.com PHONE: 432-687-7617                                                                                                                                                                                                                                                                                                                                                                                                                                                                          |                                                                                                                                                                            |
| APPROVED BY: Lilley Killerson TITLE Corplinic Office DATE 6 1917                                                                                                                                                                                                                                                                                                                                                                                                                                                                                                           |                                                                                                                                                                            |
| Conditions of Approval (if any):                                                                                                                                                                                                                                                                                                                                                                                                                                                                                                                                           |                                                                                                                                                                            |