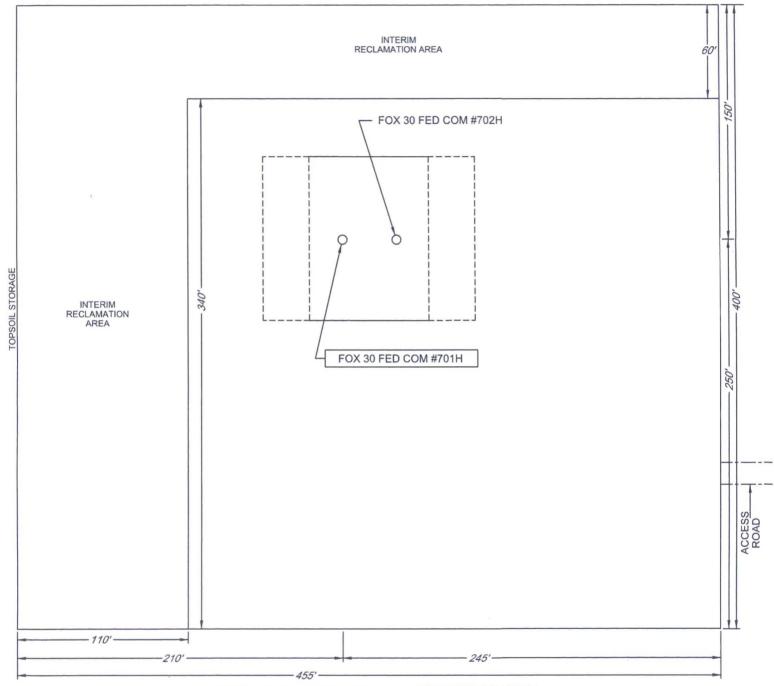

## EXHIBIT 2C RECLAMATION AND FACILITY DIAGRAM - PRODUCTION FACILITIES DIAGRAM

SECTION 30, TOWNSHIP 25-S, RANGE 34-E, N.M.P.M. LEA COUNTY, NEW MEXICO DETAIL VIEW SCALE: 1" = 60"