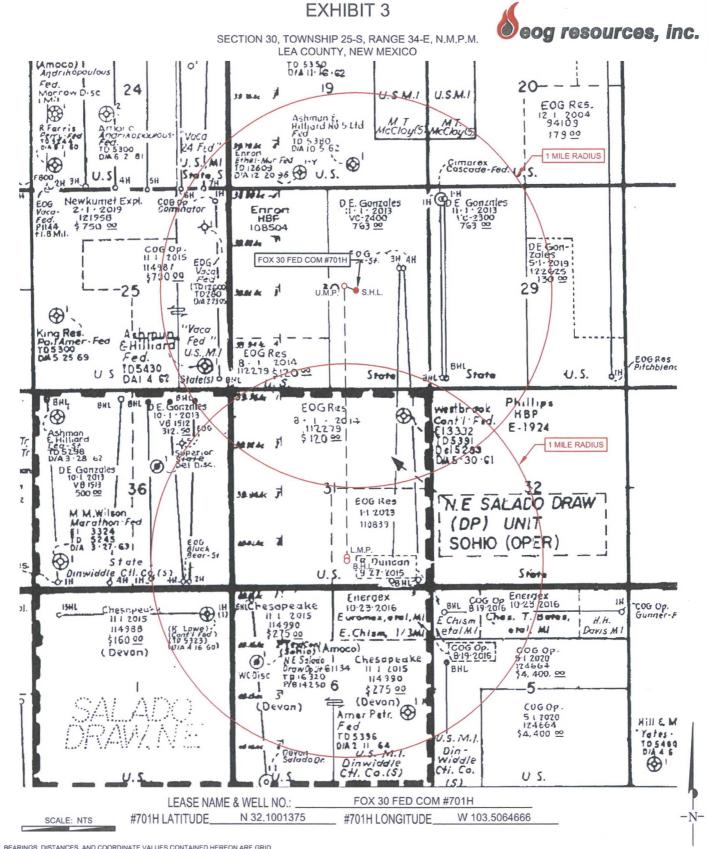

Fox 30 Fed Com Water Source and Caliche map

Sec 30-T25S-R34E Lea County, NM

Fox 30 Fed Com Water Source and Caliche map

Sec 30-T25S-R34E Lea County, NM

SECTION 30, TOWNSHIP 25-S, RANGE 34-E, N.M.P.M. LEA COUNTY, NEW MEXICO