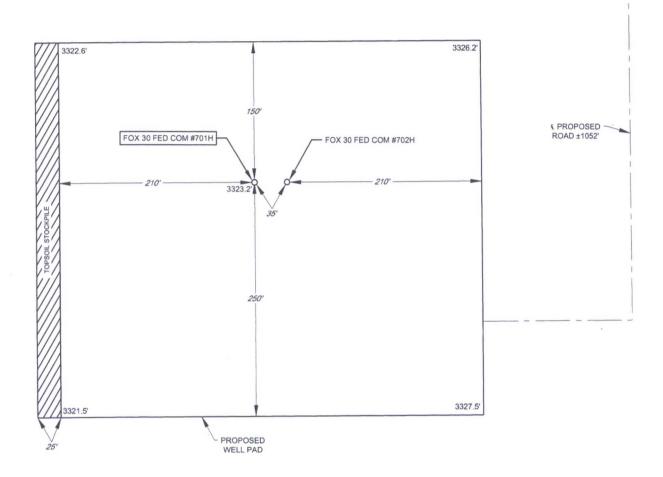

## **EXHIBIT 2** VICINITY MAP € PROPOSED ROAD ±1052 era Rd #702H 250' #701H PROPOSED WELL PAD **DETAIL VIEW** NOT TO SCALE

SEE DETAIL 

DETAIL VIEW SCALE: 1" = 100'

LEASE NAME & WELL NO.: FOX 30 FED COM #701H
#701H LATITUDE N 32.1001375 #701H LONGITUDE W 103.5064666

LEGEND

PROPOSED ROAD

ALL BEARINGS, DISTANCES, AND COORDINATE VALUES CONTAINED HEREON ARE GRID BASED UPON THE NEW MEXICO STATE PLANE COORDINATE SYSTEM, EAST ZONE OF THE NORTH AMERICAN DATUM 1927, U.S. SURVEY FEET