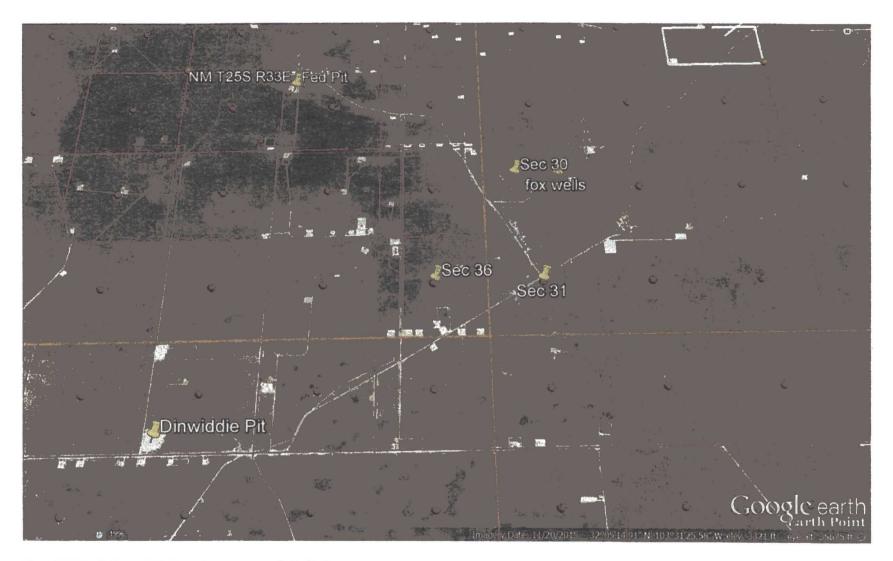

## **EXHIBIT 2** VICINITY MAP € PROPOSED ROAD ±1052 era Rd #702H 250' #701H PROPOSED WELL PAD **DETAIL VIEW** NOT TO SCALE

SEE DETAIL 

## **DISTANCE & DIRECTION**

FROM INT, OF NM-18 N & NM-128, GO WEST ON NM-128 ±14.1 MILES. THENCE SOUTH (LEFT) ON BATTLE AXE RD ±10.5 MILES, THENCE NORTHWEST (RIGHT) ON LEASE RD. ±0.9, THENCE EAST (RIGHT) ON LEASE RD. ±0.8 MILES, THENCE SOUTH (RIGHT) ON A PROPOSED ROAD ±1052 FEET TO A POINT ±287 FEET SOUTHEAST OF THE LOCATION.