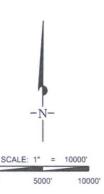

## **DISTANCE & DIRECTION**

FROM INT, OF NM-18 N & NM-128, GO WEST ON NM-128 ±14.1 MILES. THENCE SOUTH (LEFT) ON BATTLE AXE RD ±10.5 MILES, THENCE NORTHWEST (RIGHT) ON LEASE RD. ±0.9, THENCE EAST (RIGHT) ON LEASE RD. ±0.8 MILES, THENCE SOUTH (RIGHT) ON A PROPOSED ROAD ±1052 FEET TO A POINT ±287 FEET SOUTHEAST OF THE LOCATION.

DETAIL VIEW SCALE: 1" = 100'

LEASE NAME & WELL NO.: FOX 30 FED COM #701H
#701H LATITUDE N 32.1001375 #701H LONGITUDE W 103.5064666

LEGEND

PROPOSED ROAD

ALL BEARINGS, DISTANCES, AND COORDINATE VALUES CONTAINED HEREON ARE GRID BASED UPON THE NEW MEXICO STATE PLANE COORDINATE SYSTEM, EAST ZONE OF THE NORTH AMERICAN DATUM 1927, U.S. SURVEY FEET