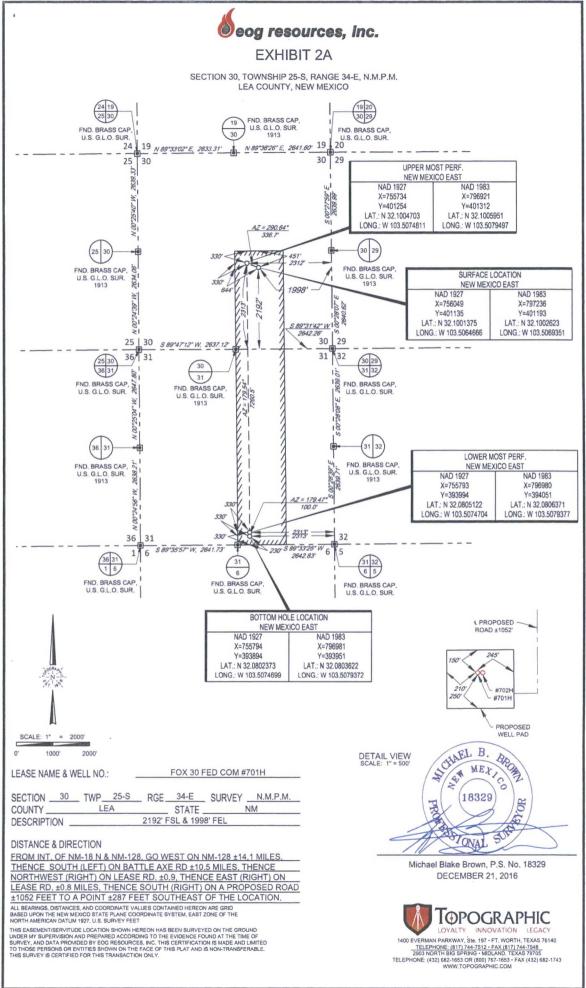

eog resources, inc.

FOX 30 FED COM #701H

## **DISTANCE & DIRECTION**

FROM INT, OF NM-18 N & NM-128, GO WEST ON NM-128 ±14.1 MILES. THENCE SOUTH (LEFT) ON BATTLE AXE RD ±10.5 MILES, THENCE NORTHWEST (RIGHT) ON LEASE RD. ±0.9, THENCE EAST (RIGHT) ON LEASE RD. ±0.8 MILES, THENCE SOUTH (RIGHT) ON A PROPOSED ROAD ±1052 FEET TO A POINT ±287 FEET SOUTHEAST OF THE LOCATION.

## Widdle Rd

 LEASE NAME & WELL NO.:
 FOX 30 FED COM #701H

 SECTION \_\_30\_\_ TWP \_\_25-S
 RGE \_\_34-E
 SURVEY \_\_N.M.P.M.

 COUNTY \_\_\_\_ LEA \_\_\_ STATE \_\_\_\_ NM
 NM

 DESCRIPTION \_\_\_\_\_ 2192' FSL & 1998' FEL