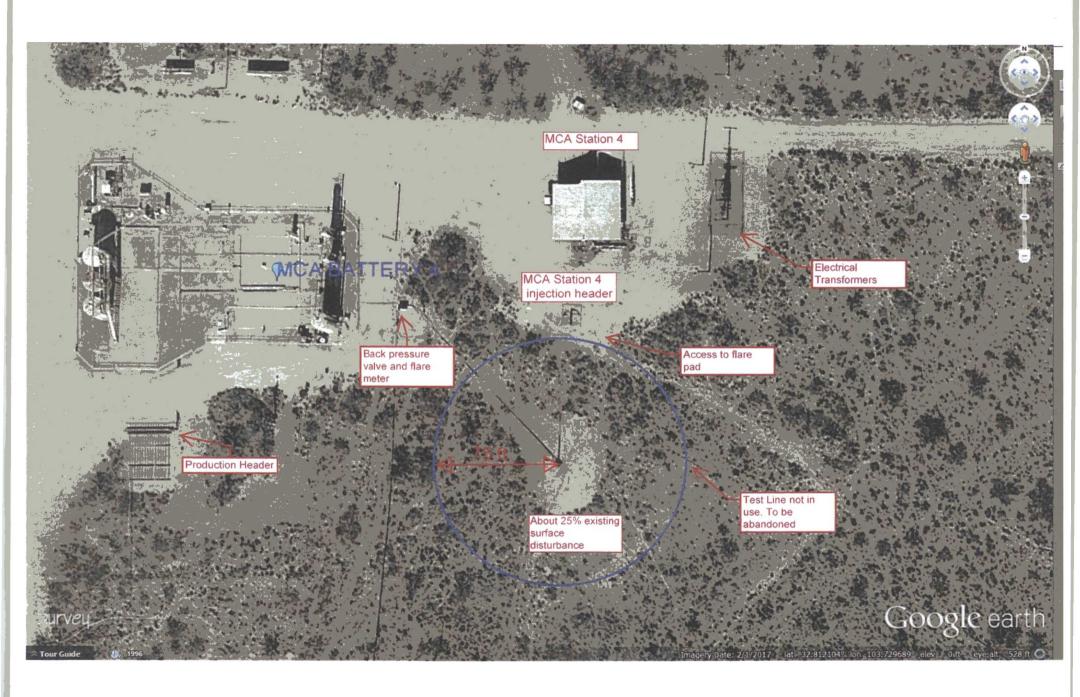

# ConocoPhillips Company MCA Battery No.4 Combustor Upgrade Sundry Notice Electronic Submission #3730069 Exhibit A

ConocoPhillips Company requests approval to replace the existing combustor at the MCA Battery No.4 located in the NENE of Section 26, T17S, R32E, NMPM, Lea County, New Mexico.

ConocoPhillips Company plans to replace the MCA Battery No.4 existing 20ft tall combustor with combustor that is currently located at the MCA Battery No.2. The replacement combustor will be 30ft in height with a 75ft radius caliche pad. The increase in caliche pad size is necessary to establish a larger safety zone around the base of flare for fire & safety purposes. The caliche pad will be utilizing surface that has had prior disturbance/existing right of way.

There are 39 wells that currently utilize the MCA Battery No. 4 for production purposes. The combustor will be utilized solely for MCA Battery No. 4 production and only be used during emergency situations, when Frontier Gas Plant cannot accept gas. During the past year, this type of situation has occurred approximately 20 times. Each occurrence lasted approximately less than 24 hrs. up to one week.

A flowmeter will be installed on the gas line to the combustor to measure the volume of gas being flared. The meter readings will be reported to the BLM for royalty purposes. It is estimated that approximately 140/MCF/D or 2800 MCF/YR of gas will be flared.