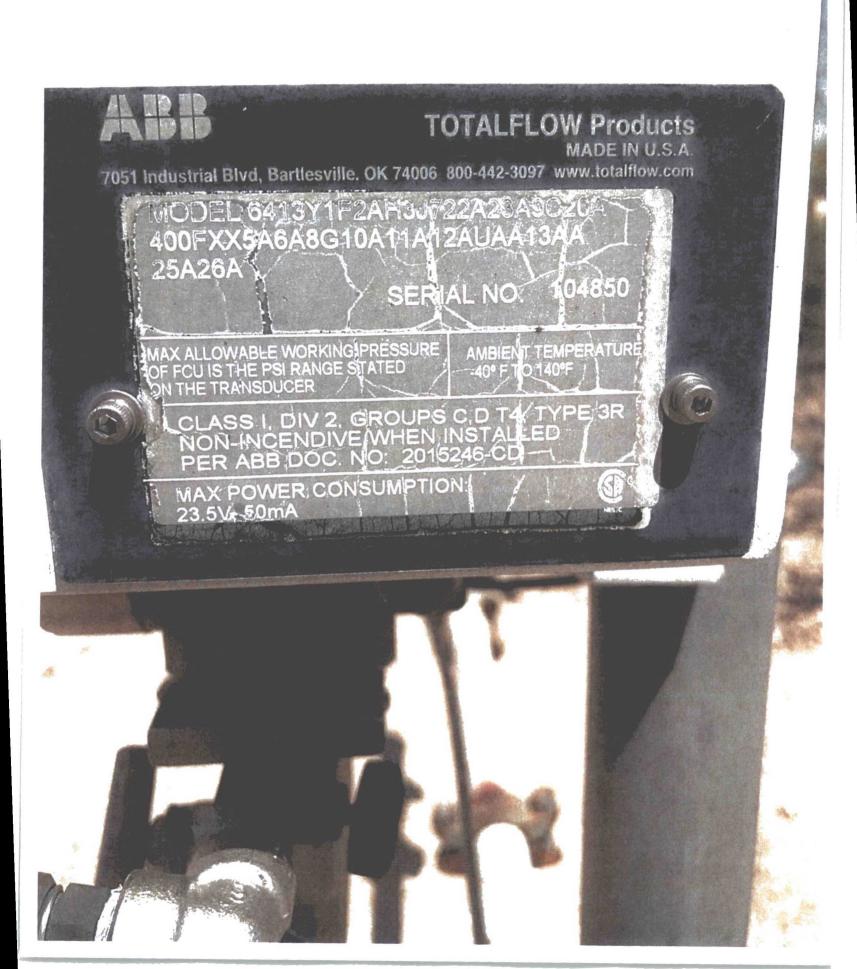

A flowmeter will be installed on the gas line to the combustor to measure the volume of gas being flared. The meter readings will be reported to the BLM for royalty purposes. It is estimated that approximately 140/MCF/D or 2800 MCF/YR of gas will be flared.

The flowmeter's Serial No. is 104850.

The combustor will be used for the life of the well field.

The combustor will be utilized year around but only during emergency situations.

Construction will take place on or near July 1, 2017. Estimated construction time is approximately 2 months.