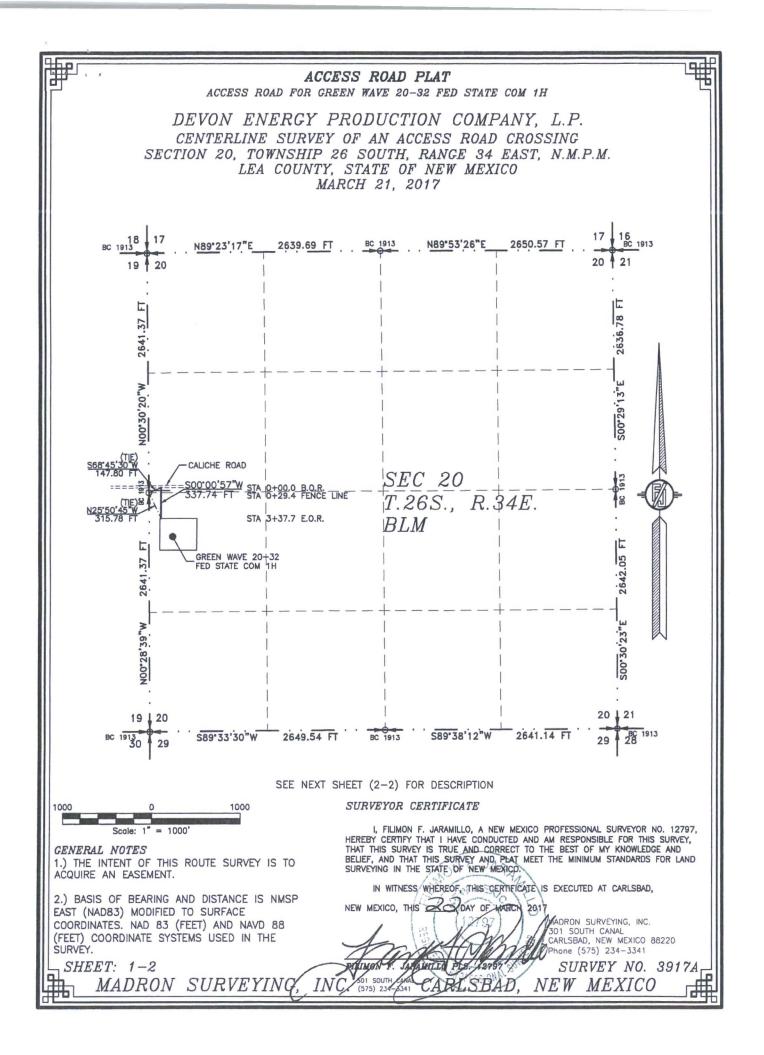

| SECTION CORNER<br>SECTION CORNER<br>LAT. = 32.0071538'N<br>LONG. = 103.4833316'W<br>NMSP EAST (FT)<br>SE CORNER SEC. 32<br>LAT. = 32.0002706'N<br>SE LONG. = 103.4833323'W<br>NMSP EAST (FT)<br>NMSP EAST (FT) | my supervision, and that the same is true and correct to the<br>best of my belief.<br>MARCH 21, 2017 ON F. JAR<br>Date of Survey NME<br>Simulate and Seal of Professional Surveyor:<br>Certificate Number: FILLMON F. LARAMILLO, PLS 12797<br>SURVEY NO. 3917A                                                                                                                                                                                                                                                                                       |











and the second second







## ACCESS ROAD PLAT

ACCESS ROAD FOR GREEN WAVE 20-32 FED STATE COM 1H

DEVON ENERGY PRODUCTION COMPANY, L.P. CENTERLINE SURVEY OF AN ACCESS ROAD CROSSING SECTION 20, TOWNSHIP 26 SOUTH, RANGE 34 EAST, N.M.P.M. LEA COUNTY, STATE OF NEW MEXICO MARCH 21, 2017

DESCRIPTION

A STRIP OF LAND 30 FEET WIDE CROSSING BUREAU OF LAND MANAGEMENT LAND IN SECTION 20, TOWNSHIP 26 SOUTH, RANGE 34 EAST, N.M.P.M., LEA COUNTY, STATE OF NEW MEXICO AND BEING 15 FEET EACH SIDE OF THE FOLLOWING DESCRIBED CENTERLINE SURVEY:

BEGINNING AT A POINT WITHIN THE SW/4 NW/4 OF SAID SECTION 20, TOWNSHIP 26 SOUTH, RANGE 34 EAST, N.M.P.M., WHENCE THE WEST QUARTER CORNER OF SAID SECTION 20, TOWNSHIP 26 SOUTH, RANGE 34 EAST, N.M.P.M. BEARS S68'45'30"W, A DISTANCE OF 147.80 FEET; THENCE SO0'00'57"W A DISTANCE OF 337.74 FEET T