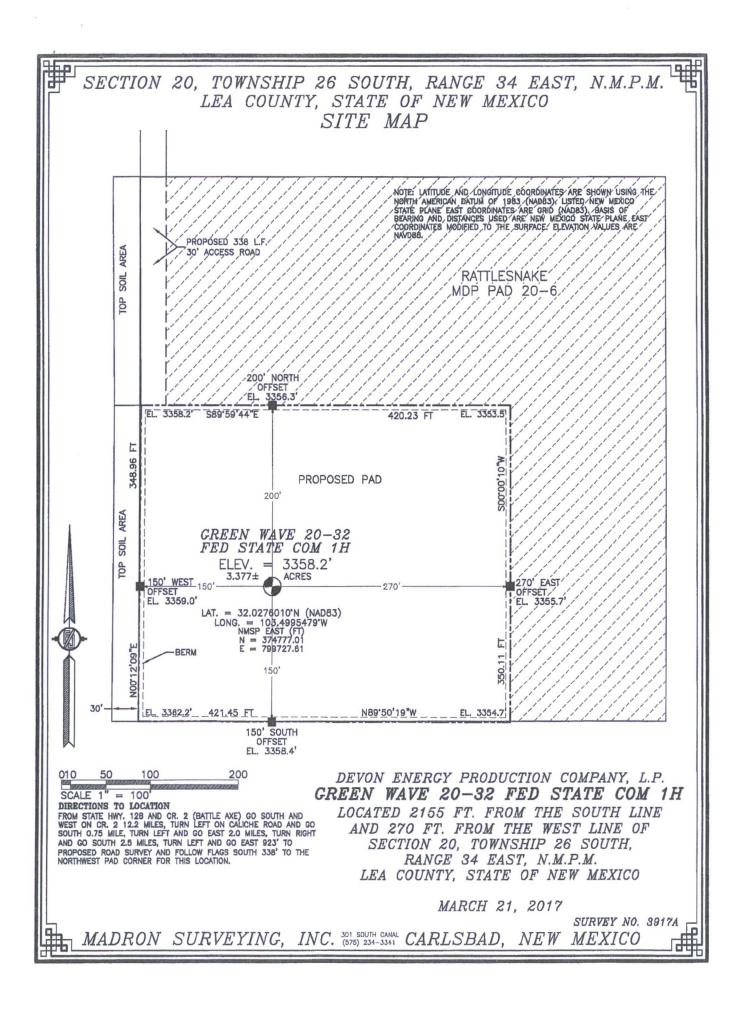

## WELL LOCATION AND ACREAGE DEDICATION PLAT

| <sup>1</sup> API Number                               | <sup>2</sup> Pool Code            | <sup>3</sup> Pool Name   |                        |  |
|-------------------------------------------------------|-----------------------------------|--------------------------|------------------------|--|
| 30-025-43186                                          | 97892 WG-025 G-06 S263407P; Upper |                          | Bone Spring            |  |
| <sup>4</sup> Property Code <sup>5</sup> Property Name |                                   | <sup>6</sup> Well Number |                        |  |
| 30884 GREEN WAVE 20-32 FED STATE CO                   |                                   | 20-32 FED STATE COM      | 1H                     |  |
| <sup>7</sup> OGRID No.                                | <sup>8</sup> O                    | perator Name             | <sup>°</sup> Elevation |  |
| 6137 DEVON ENERGY PRODUCTION COMPANY, L.P. 3358.2     |                                   |                          | 3358.2                 |  |
|                                                       | 10 Sur                            | rface Location           |                        |  |

| UL or lot no.                                   | Section | Township | Range | Lot Idn | Feet from the | North/South line | Feet from the | East/West line | County |
|-------------------------------------------------|---------|----------|-------|---------|---------------|------------------|---------------|----------------|--------|
| L                                               | 20      | 26 S     | 34 E  |         | 2155          | SOUTH            | 270           | WEST           | LEA    |
| "Bottom Hole Location If Different From Surface |         |          |       |         |               |                  |               |                |        |
| UL or lot no.                                   | Section | Township | Range | Lot Idn | Feet from the | North/South line | Feet from the | East/West line | County |
| 4                                               | 32      | 26 S     | 34 E  |         | 2180          | NORTH            | 380           | WEST           | LEA    |

| 4                             | 32                     | 26 S     | 34 E                       |            | 2180    | NORTH | 380 | WEST | LEA |
|-------------------------------|------------------------|----------|----------------------------|------------|---------|-------|-----|------|-----|
| <sup>12</sup> Dedicated Acres | <sup>13</sup> Joint of | r Infill | <sup>4</sup> Consolidation | Code 15 Or | der No. |       |     |      |     |
| 316.28                        |                        |          |                            |            |         |       |     |      |     |