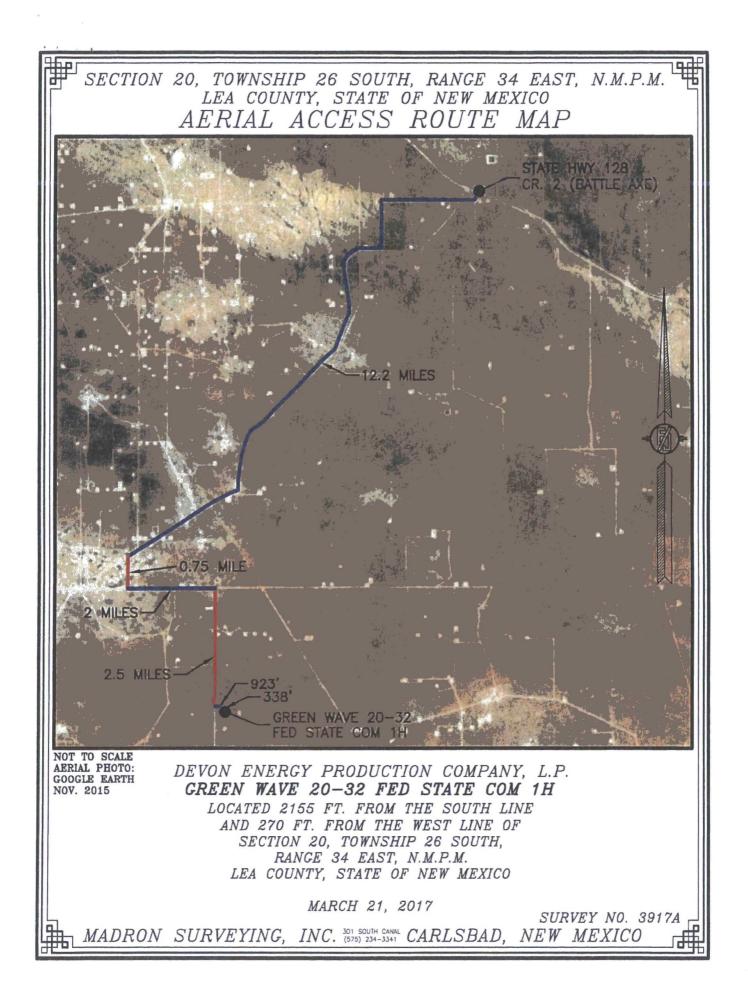

| SECTION CORNER<br>SECTION CORNER<br>LAT. = 32.0071538'N<br>LONG. = 103.4833316'W<br>NMSP EAST (FT)<br>SE CORNER SEC. 32<br>LAT. = 32.0002706'N<br>SE LONG. = 103.4833323'W<br>NMSP EAST (FT)<br>NMSP EAST (FT) | my supervision, and that the same is true and correct to the<br>best of my belief.<br>MARCH 21, 2017 ON F. JAR<br>Date of Survey NME<br>Simulate and Seal of Professional Surveyor:<br>Certificate Number: FILLMON F. LARAMILLO, PLS 12797<br>SURVEY NO. 3917A                                                                                                                                                                                                                                                                                       |











and the second second







## ACCESS ROAD PLAT

ACCESS ROAD FOR GREEN WAVE 20-32 FED STATE COM 1H

DEVON ENERGY PRODUCTION COMPANY, L.P. CENTERLINE SURVEY OF AN ACCESS ROAD CROSSING SECTION 20, TOWNSHIP 26 SOUTH, RANGE 34 EAST, N.M.P.M. LEA COUNTY, STATE OF NEW MEXICO MARCH 21, 2017

DESCRIPTION

A STRIP OF LAND 30 FEET WIDE CROSSING BUREAU OF LAND MANAGEMENT LAND IN SECTION 20, TOWNSHIP 26 SOUTH, RANGE 34 EAST, N.M.P.M., LEA COUNTY, STATE OF NEW MEXICO AND BEING 15 FEET EACH SIDE OF THE FOLLOWING DESCRIBED CENTERLINE SURVEY:

BEGINNING AT A POINT WITHIN THE SW/4 NW/4 OF SAID SECTION 20, TOWNSHIP 26 SOUTH, RANGE 34 EAST, N.M.P.M., WHENCE THE WEST QUARTER CORNER OF SAID SECTION 20, TOWNSHIP 26 SOUTH, RANGE 34 EAST, N.M.P.M. BEARS S68'45'30"W, A DISTANCE OF 147.80 FEET; THENCE SO0'00'57"W A DISTANCE OF 337.74 FEET