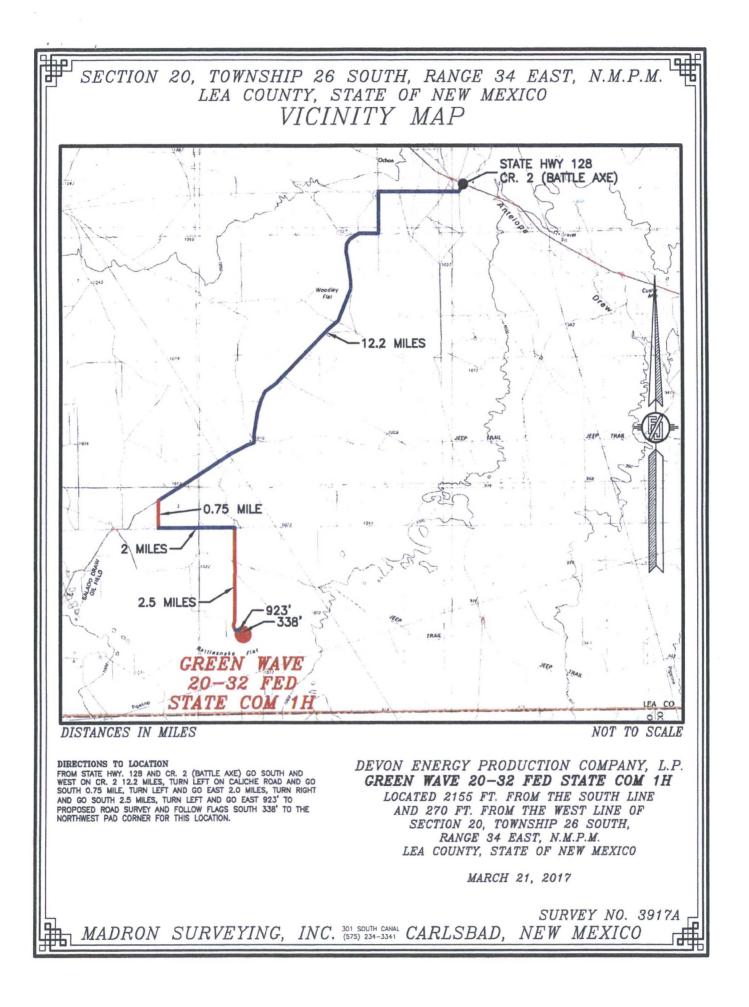

| SECTION CORNER<br>SECTION CORNER<br>LAT. = 32.0071538'N<br>LONG. = 103.4833316'W<br>NMSP EAST (FT)<br>SE CORNER SEC. 32<br>LAT. = 32.0002706'N<br>SE LONG. = 103.4833323'W<br>NMSP EAST (FT)<br>NMSP EAST (FT) | my supervision, and that the same is true and correct to the<br>best of my belief.<br>MARCH 21, 2017 ON F. JAR<br>Date of Survey NME<br>Simulate and Seal of Professional Surveyor:<br>Certificate Number: FILLMON F. LARAMILLO, PLS 12797<br>SURVEY NO. 3917A                                                                                                                                                                                                                                                                                       |











and the second second







## ACCESS ROAD PLAT

ACCESS ROAD FOR GREEN WAVE 20-32 FED STATE COM 1H

DEVON ENERGY PRODUCTION COMPANY, L.P. CENTERLINE SURVEY OF AN ACCESS ROAD CROSSING SECTION 20, TOWNSHIP 26 SOUTH, RANGE 34 EAST, N.M.P.M. LEA COUNTY, STATE OF NEW MEXICO MARCH 21, 2017

DESCRIPTION

A STRIP OF LAND 30 FEET WIDE CROSSING BUREAU OF LAND MANAGEMENT LAND IN SECTION 20, TOWNSHIP 26 SOUTH, RANGE 34 EAST, N.M.P.M., LEA COUNTY, STATE OF NEW MEXICO AND BEING 15 FEET EACH SIDE OF THE FOLLOWING DESCRIBED CENTERLINE SURVEY:

BEGINNING AT A POINT WITHIN THE SW/4 NW/4 OF SAID SECTION 20, TOWNSHIP 26 SOUTH, RANGE 34 EAST, N.M.P.M., WHENCE THE WEST QUARTER CORNER OF SAID SECTION 20, TOWNSHIP 26 SOUTH, RANGE 34 EAST, N.M.P.M. BEARS S68'45'30"W, A DISTANCE OF 147.80 FEET; THENCE SO0'00'57"