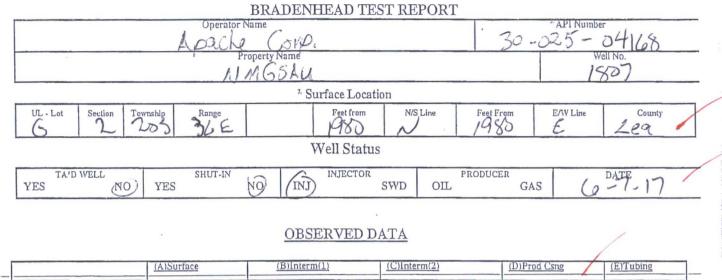

## HOBBS OCD

District 1 1625 N. French Dr., Hobbs. NM 88240 Phone: (575) 393-6161 Fax: (575) 393-0720

State of New Mexico Energy, Minerals and Natural Resources Department Oil Conservation Division Hobbs District Office

JUN 1 4 2017

RECEIVED

|                      | Intibuttace | 127711111111 |       | IDTITIOU COILS | (LITT GOING                  |
|----------------------|-------------|--------------|-------|----------------|------------------------------|
| Pressure             | 0           | 0            | NA    | 0              | 720                          |
| Flow Characteristics |             |              |       |                |                              |
| Puff                 | Y/D         | BIN          | Y/N   | N/N            | CO2                          |
| Steady Flow          | Y/D         | YID          | Y / N | Y B            | GAS                          |
| Surges               | Y/O         | Y/B          | YIN   | YIN            | Type of Fluid                |
| Down to nothing      | O/ N        | Ø N          | Y/N   | ØN             | Injected for<br>WaterBood if |
| Gas or Oil           | YIN         | Ø N          | . Y/N | Y/D            | applies.                     |
| Water                | Y/ Ø        | Y IO         | Y/N   | Ø N            | 1                            |

| Dementer Discord state For each string (A. D. ('D) E') | pertinent information regarding bleed down or continuous build up if applies. |
|--------------------------------------------------------|-------------------------------------------------------------------------------|
| Remarks - Please state for each string (A.D.C.D.E.)    | Defunent information regarding pleed down of continuous build up it applies.  |
|                                                        |                                                                               |

| Signature: OD EDicon |                            | OIL CONSERVATION DIVISION |     |  |
|----------------------|----------------------------|---------------------------|-----|--|
| Printed name: Jim d  | Ellison                    | Entered into RBDMS        | 0/- |  |
| Title: Instru        | ment Trick                 | Re-test                   | 1   |  |
| E-mail Address: JD1  | Ellison @ abache comp. com |                           |     |  |
| Date:                | Phone: 575-441-7734        |                           |     |  |
|                      | Witness:                   |                           |     |  |