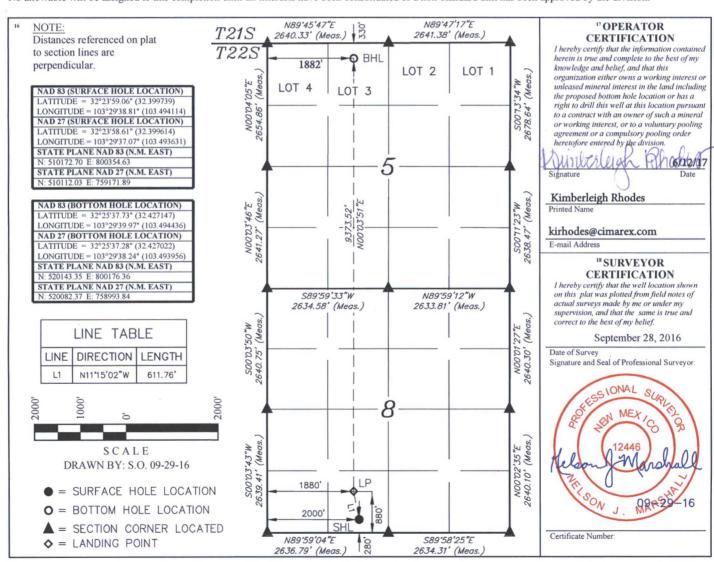

☐ AMENDED REPORT

WELL LOCATION AND ACREAGE DEDICATION PLAT

| 30-025-43554               | <sup>2</sup> Pool Code<br>28432 | <sup>3</sup> Pool Name<br>Grama Ridge; Bone Spring | , West                 |
|----------------------------|---------------------------------|----------------------------------------------------|------------------------|
| <sup>4</sup> Property Code | <sup>5</sup> Pr                 | <sup>6</sup> Well Number                           |                        |
| 317301                     | WEST GRAMMA R                   | 2H                                                 |                        |
| <sup>7</sup> OGRID №.      |                                 | exator Name                                        | <sup>9</sup> Elevation |
| 215099                     |                                 | EX ENERGY CO.                                      | 3531.0                 |

<sup>10</sup>Surface Location

| UL or lot no.<br>N     | Section<br>8 | Township<br>22S | Range<br>34E | Lot Idn        | Feet from the 280 | North/South line<br>SOUTH | Feet from the 2000    | East/West line<br>WEST | County<br>LEA |
|------------------------|--------------|-----------------|--------------|----------------|-------------------|---------------------------|-----------------------|------------------------|---------------|
|                        |              |                 | 11           | Bottom H       | ole Location I    | f Different From          | Surface               | 7                      |               |
| UL or lot no.<br>LOT 3 | Section<br>5 | Township<br>22S | Range<br>34E | Lot Idn        | Feet from the 330 | North/South line<br>NORTH | Feet from the<br>1882 | East/West line<br>WEST | County<br>LEA |
| 12 Dedicated Acr       | es 13 J      | oint or Infill  | 14 Conse     | olidation Code | 15 Order No.      |                           |                       | - 50                   |               |