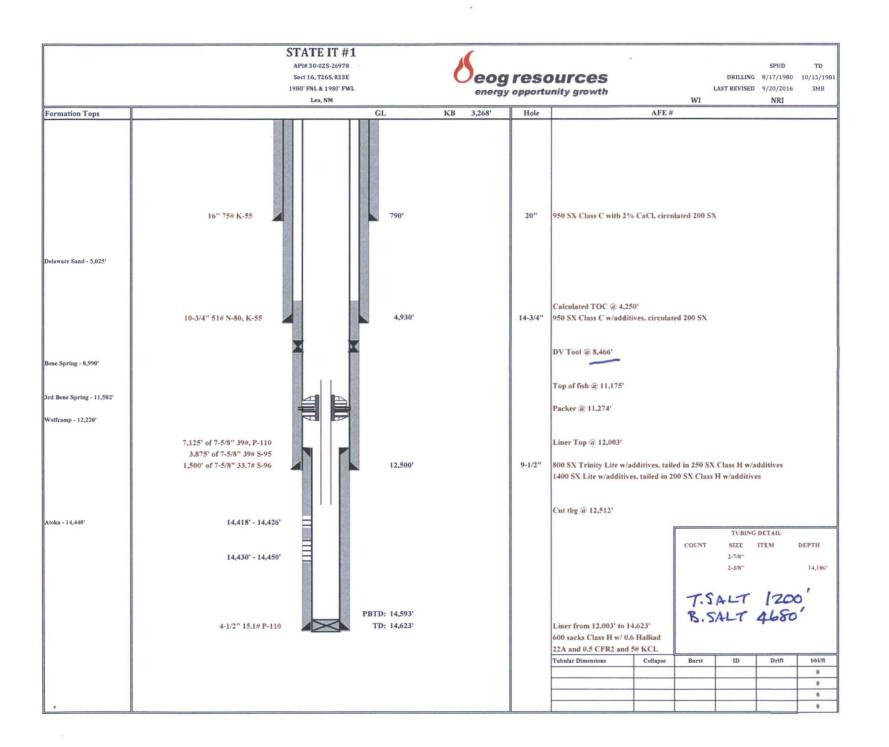

/

State IT #1 - P&A

SECT 16, T26S, R33E

API: 30-025-26978

- 1. Set 7-5/8" retainer above fish @ 11,150' verbal approval
- 2. Pump 395 sx class CLH cement through retainer from 14,318' 11,150'
- Pump additional 25 sx class CLH cement on top of retainer 11,150' 11,050'. Tag cement above retainer
   CIRC HOLE W/9.5 (PG-BRINE mixed w/ 25 sx salt get per 100 bb)s
   Pump 30 sx class CLH cement from 8,536' 8,416' (across DV tool) with the tag.
- 5. Pump 60 sx class C cement from 5,070' 4,830' (10-3/4" shoe plug). Tag cement above shoe

plug

PERFSOZW Perf  $\ddagger 50$ 7 Perforate 7-5/8" casing at 840' and compart to surface 7 Perforate 7-5/8" casing at 840' and compart to surface

- 7. Perforate 7-5/8" casing at 840' and cement to surface.
- 8. Weld on P&A marker. Cut off anchors 3' below surface. Clean location.