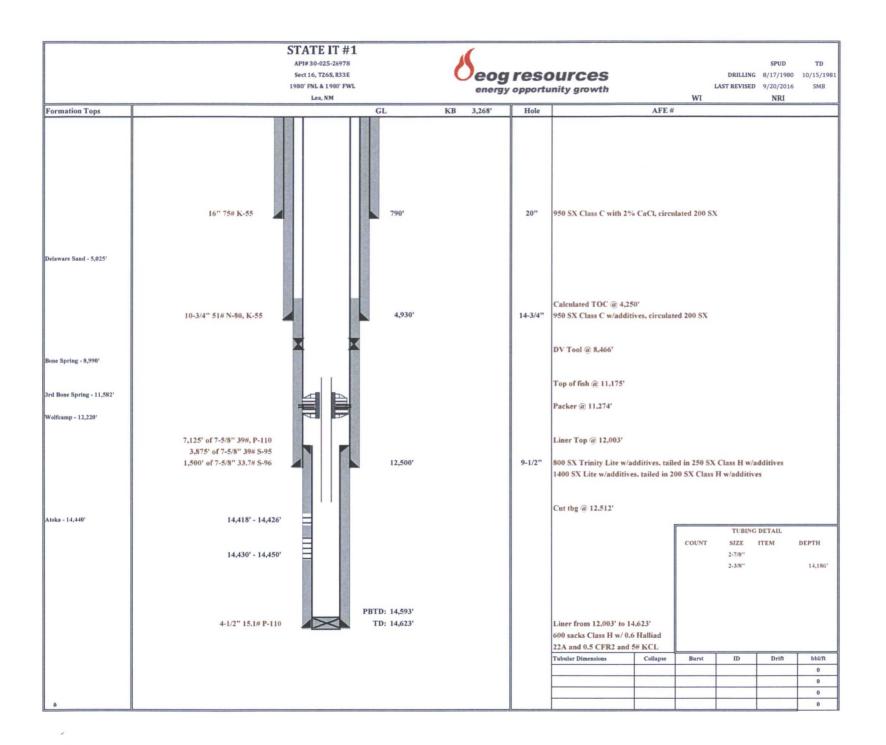

/

State IT #1 - P&A

SECT 16, T26S, R33E

API: 30-025-26978

- 1. Set 7-5/8" retainer above fish @ 11,150' verbal approval
- 2. Pump 395 sx class CLH cement through retainer from 14,318' 11,150'
- Pump additional 25 sx class CLH cement on top of retainer 11,150' 11,050'. Tag cement above retainer
   CIRC HOLE W/9.5 (PG-BRINE mixed w/ 25 sx salt get per 100 bb)s
   Pump 30 sx class CLH cement from 8,536' 8,416' (across DV tool) with the tag.
- 5. Pump 60 sx class C cement from 5,070' 4,830' (10-3/4" shoe plug). Tag cement above shoe

plug

PERFSOZW Perf  $\ddagger 50$ 7 Perforate 7-5/8" casing at 840' and compart to surface 7 Perforate 7-5/8" casing at 840' and compart to surface

- 7. Perforate 7-5/8" casing at 840' and cement to surface.
- 8. Weld on P&A marker. Cut off anchors 3' below surface. Clean location.