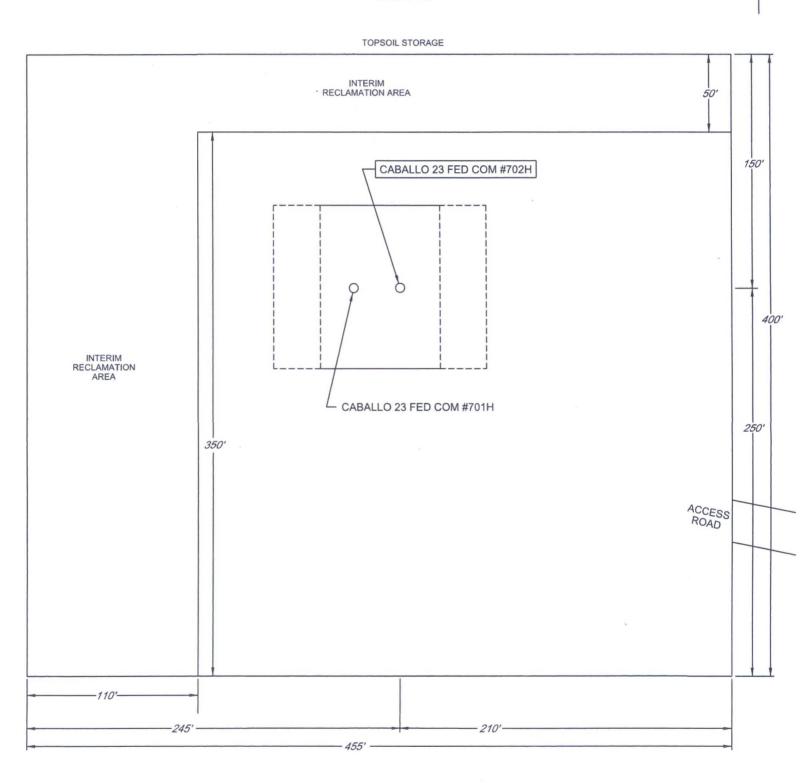

## EXHIBIT 2C RECLAMATION AND FACILITY DIAGRAM - PRODUCTION FACILITIES DIAGRAM

4

.

## SECTION 23, TOWNSHIP 25-S, RANGE 33-E, N.M.P.M. LEA COUNTY, NEW MEXICO DETAIL VIEW SCALE: 1" = 60"