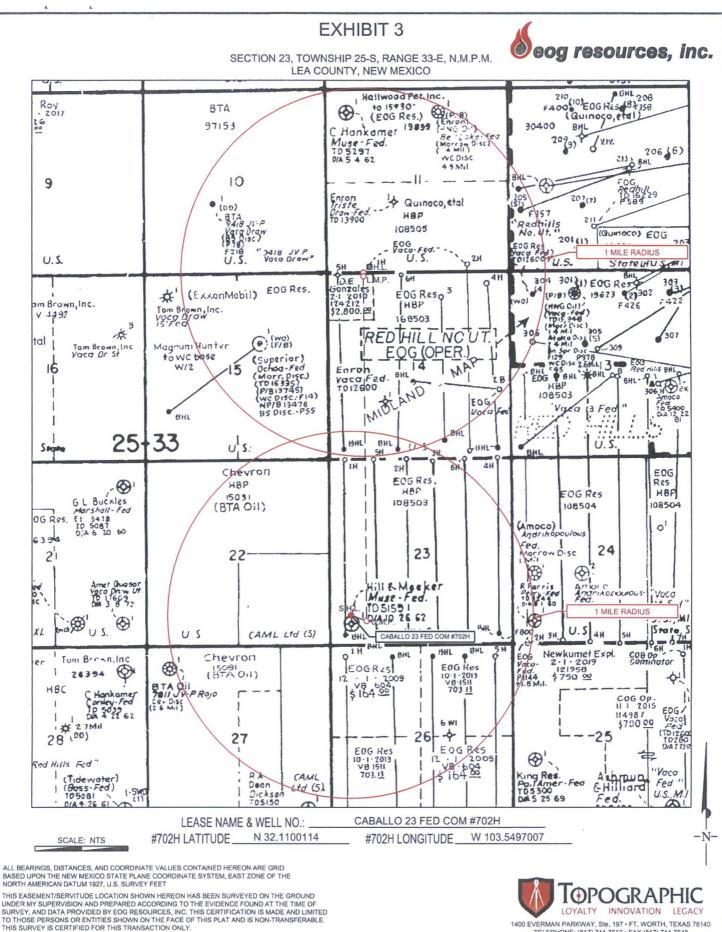

## LEASE NAME & WELL NO.: <u>CABALLO 23 FED COM #702H</u> #702H LATITUDE <u>N 32.1100114</u> #702H LONGITUDE <u>W 103.5497007</u>

S:\SURVEY\EOG\_MIDLAND\CABALLO\_23\_FED\_COM\FINAL\_PRODUCTS\LO\_CABALLO\_23\_FED\_COM\_702H.DWG 2/9/2017 4:09:41 PM ccaston

TELEPHONE: (817) 744-7512 • FAX (817) 744-7548 2903 NORTH BIG SPRING • MIDLAND, TEXAS 79705 TELEPHONE: (432) 682-1653 OR (800) 767-1653 • FAX (432) 682-1743 WWW.TPPOGRAPHIC.COM

S\SURVEYEOG\_MIDLAND\CABALLO\_23\_FED\_COM/FINAL\_PRODUCTS\LO\_CABALLO\_23\_FED\_COM\_702H.DWG 2/9/2017 4:09:47 PM ccar