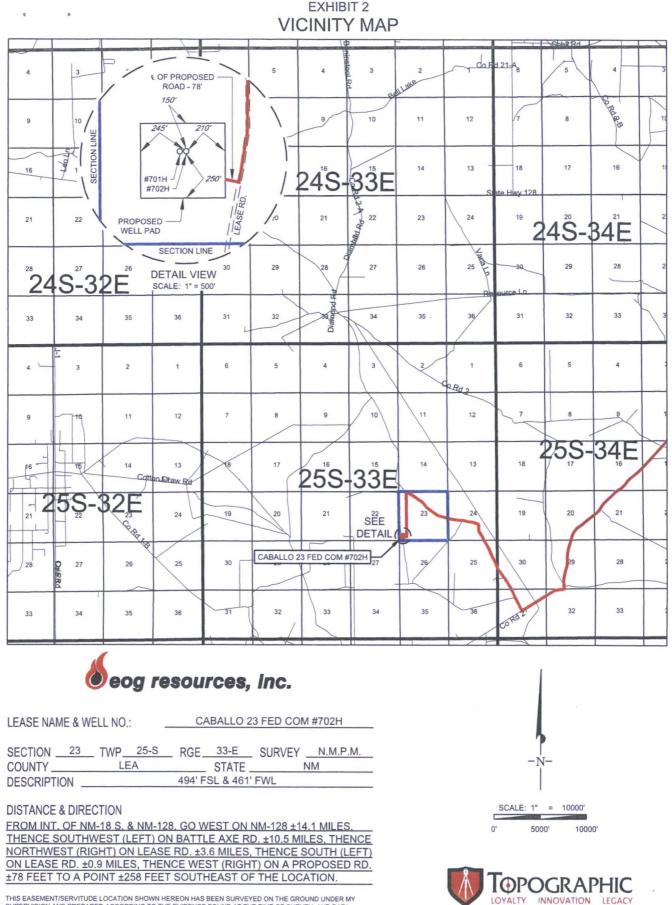

THIS EASEMENT/SERVITUDE LOCATION SHOWN HEREON HAS BEEN SURVEYED ON THE GROUND UNDER MY SUPERVISION AND PREPARED ACCORDING TO THE EVIDENCE FOUND AT THE TIME OF SURVEY, AND DATA PROVIDED BY EOG RESOURCES, INC. THIS CERTIFICATION IS MADE AND LIMITED TO THOSE PERSONS OR ENTITIES SHOWN ON THE FACE OF THIS PLAT AND IS NON-TRANSFERABLE. THIS SURVEY IS CERTIFIED FOR THIS TRANSACTION ONLY.

ALL BEARINGS, DISTANCES, AND COORDINATE VALUES CONTAINED HEREON ARE GRID BASED UPON THE NEW MEXICO STATE PLANE COORDINATE SYSTEM, EAST ZONE OF THE NORTH AMERICAN DATUM 1927, U.S. SURVEY FEET.

S:SURVEY/EOG\_MIDLAND/CABALLO\_23\_FED\_COM/FINAL\_PRODUCTS/LO\_CABALLO\_23\_FED\_COM\_702H.DWG 2/9/2017 4:09:26 PM ccaston