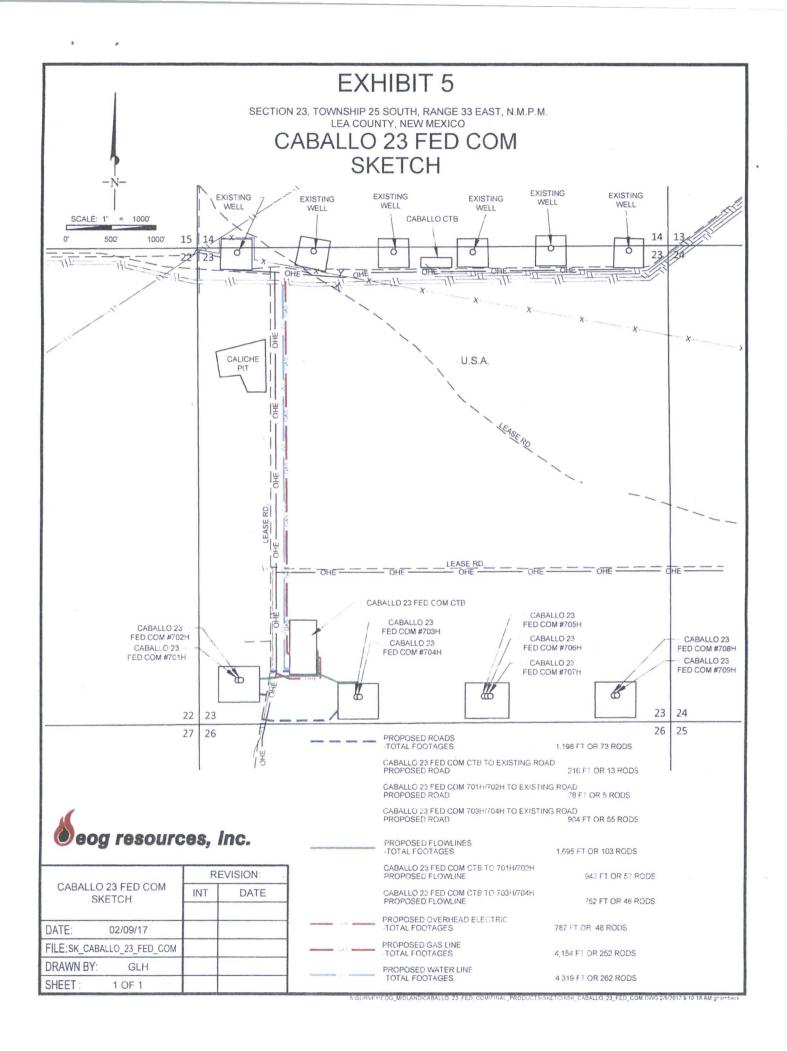

TOPOGRAPHIC LOVALTY INNOVATION LEGACY 1400 EVERNAN PARKWAY, Ste. 197 • FT. WORTH, TEXAS 76140 TELEPHONE: (432) 682-1653 OR (800) 767-1653 • FAX (432) 682-1743 WWW.TOPOGRAPHIC.COM

ALL BEARINGS, DISTANCES, AND COORDINATE VALUES CONTAINED HEREON ARE GRID BASED UPON THE NEW MEXICO STATE PLANE COORDINATE SYSTEM, EAST ZONE OF THE NORTH AMERICAN DATUM 1927, U.S. SURVEY FEET

THIS PROPOSED PAD SITE LOCATION SHOWN HEREON HAS BEEN SURVEYED ON THE GROUND UNDER MY SUPERVISION AND PREPARED ACCORDING TO THE EVIDENCE FOUND AT THE TIME OF SURVEY, AND DATA PROVIDED BY EOG RESOURCES, INC. THIS CERTIFICATION IS MADE AND LIMITED TO THOSE PERSONS OR ENTITIES SHOWN ON THE FACE OF THIS PLAT AND IS NON-TRANSFERABLE. THIS SURVEY IS CERTIFIED FOR THIS TRANSACTION ONLY.





THIS EASEMENT/SERVITUDE LOCATION SHO