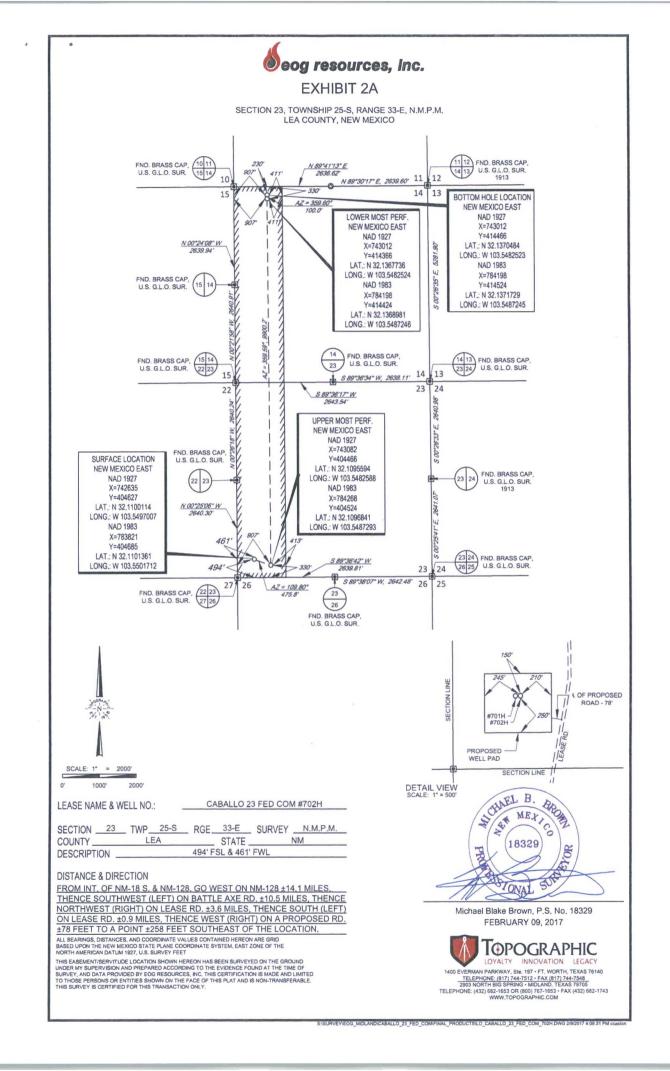

TOPOGRAPHIC LOVALTY INNOVATION LEGACY 1400 EVERNAN PARKWAY, Ste. 197 • FT. WORTH, TEXAS 76140 TELEPHONE: (432) 682-1653 OR (800) 767-1653 • FAX (432) 682-1743 WWW.TOPOGRAPHIC.COM

ALL BEARINGS, DISTANCES, AND COORDINATE VALUES CONTAINED HEREON ARE GRID BASED UPON THE NEW MEXICO STATE PLANE COORDINATE SYSTEM, EAST ZONE OF THE NORTH AMERICAN DATUM 1927, U.S. SURVEY FEET

THIS PROPOSED PAD SITE LOCATION SHOWN HEREON HAS BEEN SURVEYED ON THE GROUND UNDER MY SUPERVISION AND PREPARED ACCORDING TO THE EVIDENCE FOUND AT THE TIME OF SURVEY, AND DATA PROVIDED BY EOG RESOURCES, INC. THIS CERTIFICATION IS MADE AND LIMITED TO THOSE PERSONS OR ENTITIES SHOWN ON THE FACE OF THIS PLAT AND IS NON-TRANSFERABLE. THIS SURVEY IS CERTIFIED FOR THIS TRANSACTION ONLY.

THIS EASEMENT/SERVITUDE LOCATION SHOWN HEREON HAS BEEN SURVEYED ON THE GROUND UNDER MY SUPERVISION AND PREPARED ACCORDING TO THE EVIDENCE FOUND AT THE TIME OF SURVEY, AND DATA PROVIDED BY EOG RESOURCES, INC. THIS CERTIFICATION IS MADE AND LIMITED TO THOSE PERSONS OR ENTITIES SHOWN ON THE FACE OF THIS PLAT AND IS NON-TRANSFERABLE. THIS SURVEY IS CERTIFIED FOR THIS TRANSACTION ONLY.

ALL BEARINGS, DISTANCES, AND COORDINATE VALUES CONTAINED HEREON ARE GRID BASED UPON THE NEW MEXICO STATE PLANE COORDINATE SYSTEM, EAST ZONE OF THE NORTH AMERICAN DATUM 1927, U.S. SURVEY FEET.

S:SURVEY/EOG\_MIDLAND/CABALLO\_23\_FED\_COM/FINAL\_PRODUCTS/LO\_CABALLO\_23\_FED\_COM\_702H.DWG 2/9/2017 4:09:26 PM ccaston

1400 EVERMAN PARKWAY, Sie. 197 • FT. WORTH, TEXAS 76140 <u>TELEPHONE:</u> (817) 744-7512 • FAX (817) 744-7548 2900 NORTH BIG SPRING • MIDLAND, TEXAS 78705 TELEPHONE: (432) 682-1653 OR (800) 767-1653 • FAX (432) 682-1743 WWW.TOPOGRAPHIC.COM