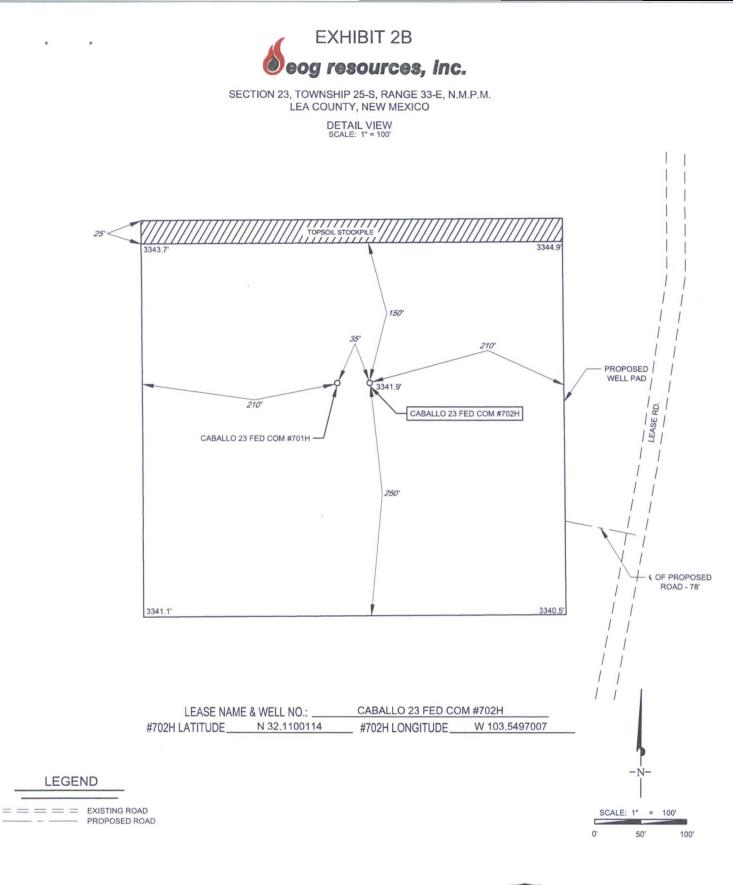

## SECTION 23, TOWNSHIP 25-S, RANGE 33-E, N.M.P.M. LEA COUNTY, NEW MEXICO DETAIL VIEW SCALE: 1" = 60"

## LEASE NAME & WELL NO.: <u>CABALLO 23 FED COM #702H</u> #702H LATITUDE <u>N 32.1100114</u> #702H LONGITUDE <u>W 103.5497007</u>

S:\SURVEY\EOG\_MIDLAND\CABALLO\_23\_FED\_COM\FINAL\_PRODUCTS\LO\_CABALLO\_23\_FED\_COM\_702H.DWG 2/9/2017 4:09:41 PM ccaston