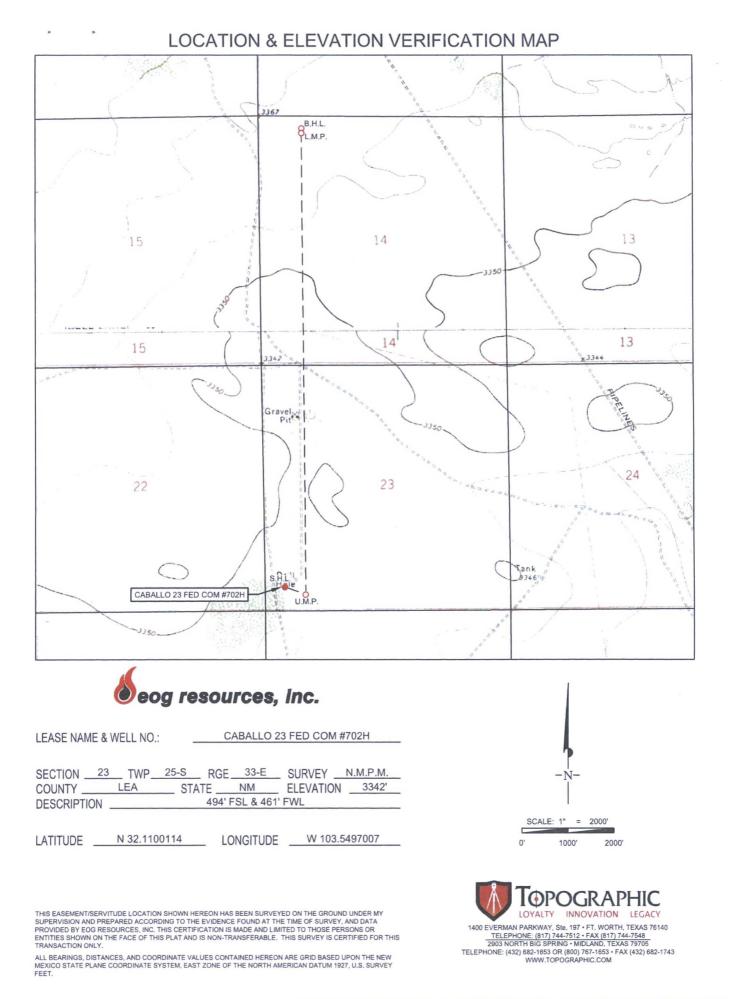

TOPOGRAPHIC LOVALTY INNOVATION LEGACY 1400 EVERNAN PARKWAY, Ste. 197 • FT. WORTH, TEXAS 76140 TELEPHONE: (432) 682-1653 OR (800) 767-1653 • FAX (432) 682-1743 WWW.TOPOGRAPHIC.COM

ALL BEARINGS, DISTANCES, AND COORDINATE VALUES CONTAINED HEREON ARE GRID BASED UPON THE NEW MEXICO STATE PLANE COORDINATE SYSTEM, EAST ZONE OF THE NORTH AMERICAN DATUM 1927, U.S. SURVEY FEET

THIS PROPOSED PAD SITE LOCATION SHOWN HEREON HAS BEEN SURVEYED ON THE GROUND UNDER MY SUPERVISION AND PREPARED ACCORDING TO THE EVIDENCE FOUND AT THE TIME OF SURVEY, AND DATA PROVIDED BY EOG RESOURCES, INC. THIS CERTIFICATION IS MADE AND LIMITED TO THOSE PERSONS OR ENTITIES SHOWN ON THE FACE OF THIS PLAT AND IS NON-TRANSFERABLE. THIS SURVEY IS CERTIFIED FOR THIS TRANSACTION ONLY.

## LEASE NAME & WELL NO.: <u>CABALLO 23 FED COM #702H</u> #702H LATITUDE <u>N 32.1100114</u> #702H LONGITUDE <u>W 103.5497007</u>

S:\SURVEY\EOG\_MIDLAND\CABALLO\_23\_FED\_COM\FINAL\_PRODUCTS\LO\_CABALLO\_23\_FED\_COM\_702H.DWG 2/9/2017 4:09:41 PM ccaston