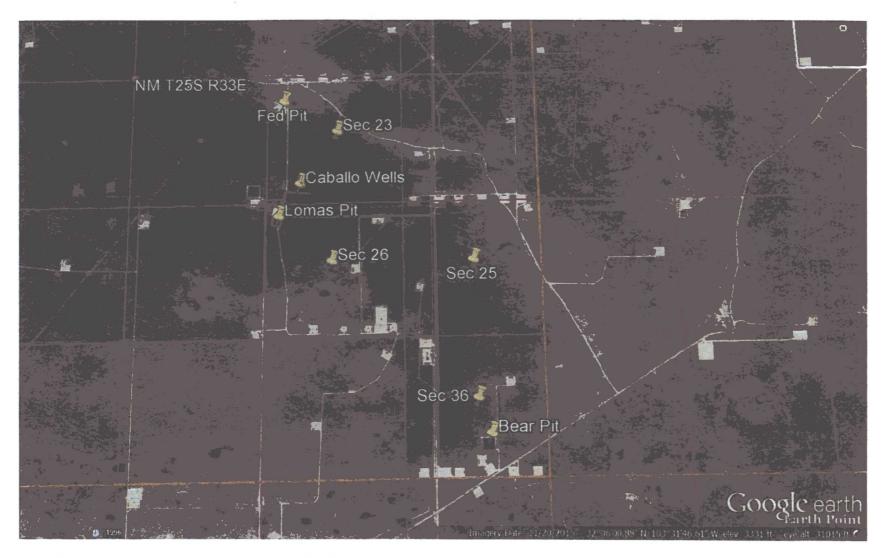

THE TIME OF SURVEY, AND DATA PROVIDED BY EOG RESOURCES, INC. THIS CERTIFICATION IS MADE AND LIMITED TO THOSE PERSONS OR ENTITIES SHOWN ON THE FACE OF THIS PLAT AND IS NON-TRANSFERABLE. THIS SURVEY IS CERTIFIED FOR THIS TRANSACTION ONLY.

ALL BEARINGS, DISTANCES, AND COORDINATE VALUES CONTAINED HEREON ARE GRID BASED UPON THE NEW MEXICO STATE PLANE COORDINATE SYSTEM, EAST ZONE OF THE NORTH AMERICAN DATUM 1927, U.S. SURVEY FEET.

S:SURVEY/EOG\_MIDLAND/CABALLO\_23\_FED\_COM/FINAL\_PRODUCTS/LO\_CABALLO\_23\_FED\_COM\_702H.DWG 2/9/2017 4:09:26 PM ccaston

1400 EVERMAN PARKWAY, Sie. 197 • FT. WORTH, TEXAS 76140 <u>TELEPHONE:</u> (817) 744-7512 • FAX (817) 744-7548 2900 NORTH BIG SPRING • MIDLAND, TEXAS 78705 TELEPHONE: (432) 682-1653 OR (800) 767-1653 • FAX (432) 682-1743 WWW.TOPOGRAPHIC.COM





Caballo 23 Fed Com Water Source and Caliche Map Sec 23-T25S-R33E Lea County NM

## EXHIBIT 2C RECLAMATION AND FACILITY DIAGRAM - PRODUCTION FACILITIES DIAGRAM

4

.

## SECTION 23, TOWNSHIP 25-S, RANGE 33-E, N.M.P.M. LEA COUNTY, NEW MEXICO DETAIL VIEW SCALE: 1" = 60"



## LEASE NAME & WELL NO.: <u>CABALLO 23 FED COM #702H</u> #702H LATITUDE <u>N 32.1100114</u> #702H LONGITUDE <u>W 103.5497007</u>

S:\SURVEY\EOG\_MIDLAND\CABALLO\_23\_FED\_COM\FINAL\_PRODUCTS\LO\_CABALLO\_23\_FED\_COM\_702H.DWG 2/9/2017 4:09:41 PM ccaston



TELEPHONE: (817) 744-7512 • FAX (817) 744-7548 2903 NORTH BIG SPRING • MIDLAND, TEXAS 79705 TELEPHONE: (432) 682-1653 OR (800) 767-1653 • FAX (432) 682-1743 WWW.TPPOGRAPHIC.COM

S\SURVEYEOG\_MIDLAND\CABALLO\_23\_FED\_COM/FINAL\_PRODUCTS\LO\_CABALLO\_23\_FED\_COM\_702H