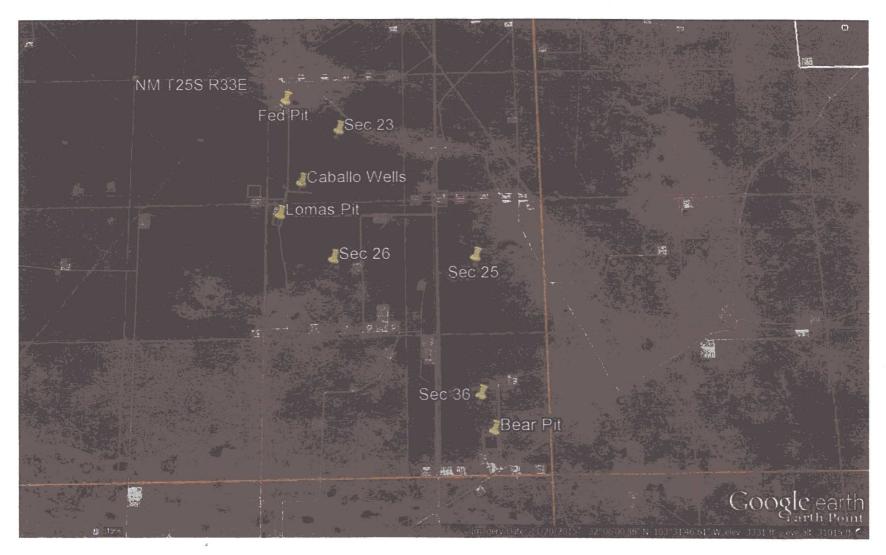

WWW.TOPOGRAPHIC.COM

Caballo 23 Fed Com Water Source and Caliche Map Sec 23-T25S-R33E Lea County NM