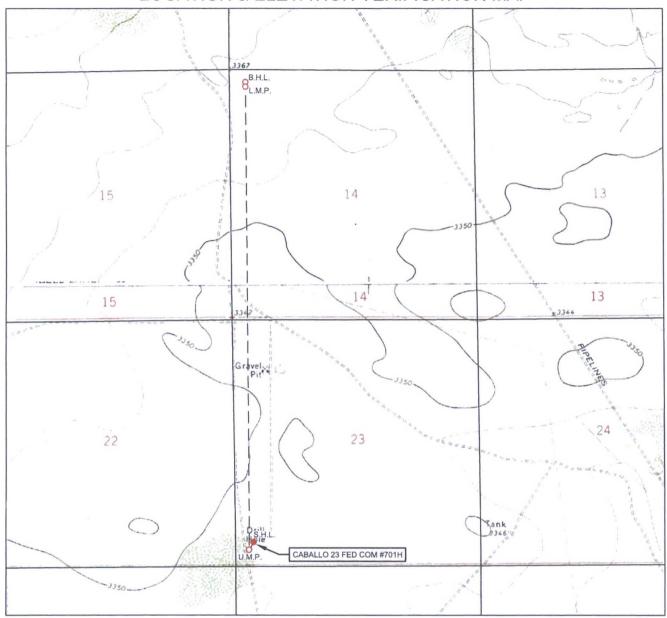

## LOCATION & ELEVATION VERIFICATION MAP

# Seog resources, inc.

LEASE NAME & WELL NO.: CABALLO 23 FED COM #701H

 SECTION
 23
 TWP
 25-S
 RGE
 33-E
 SURVEY
 N.M.P.M.

 COUNTY
 LEA
 STATE
 NM
 ELEVATION
 3342'

 DESCRIPTION
 494' FSL & 426' FWL

LATITUDE \_\_\_\_ N 32.1100115 \_\_\_\_ LONGITUDE \_\_\_ W 103.5498137