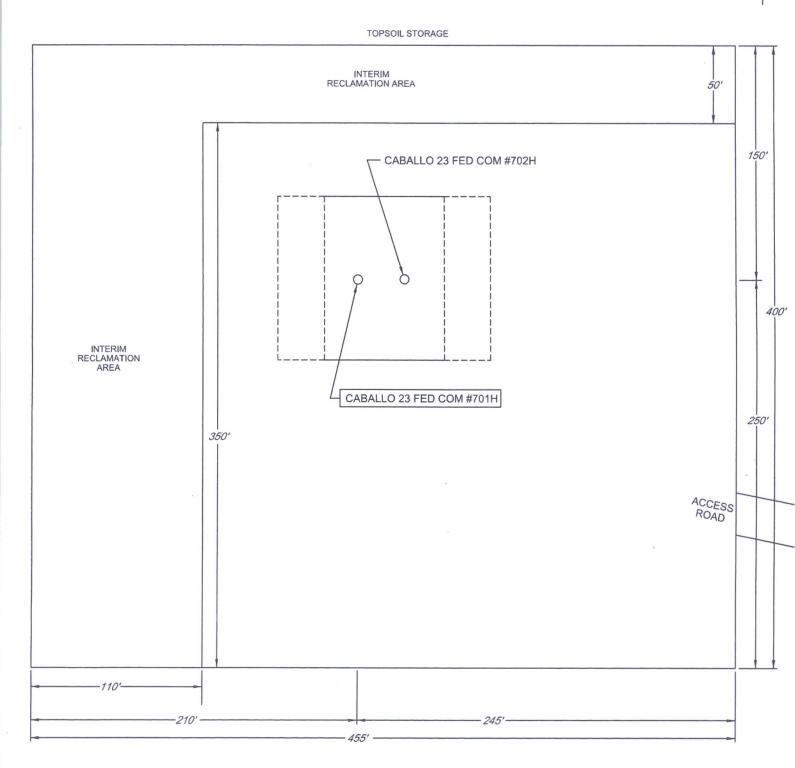

# EXHIBIT 2C RECLAMATION AND FACILITY DIAGRAM - PRODUCTION FACILITIES DIAGRAM

SECTION 23, TOWNSHIP 25-S, RANGE 33-E, N.M.P.M.
LEA COUNTY, NEW MEXICO
DETAIL VIEW
SCALE: 1" = 60"

LEASE NAME & WELL NO.: \_\_\_\_CABALLO 23 FED COM #701H #701H LATITUDE N 32.1100115 #701H LONGITUDE W 103.5498137