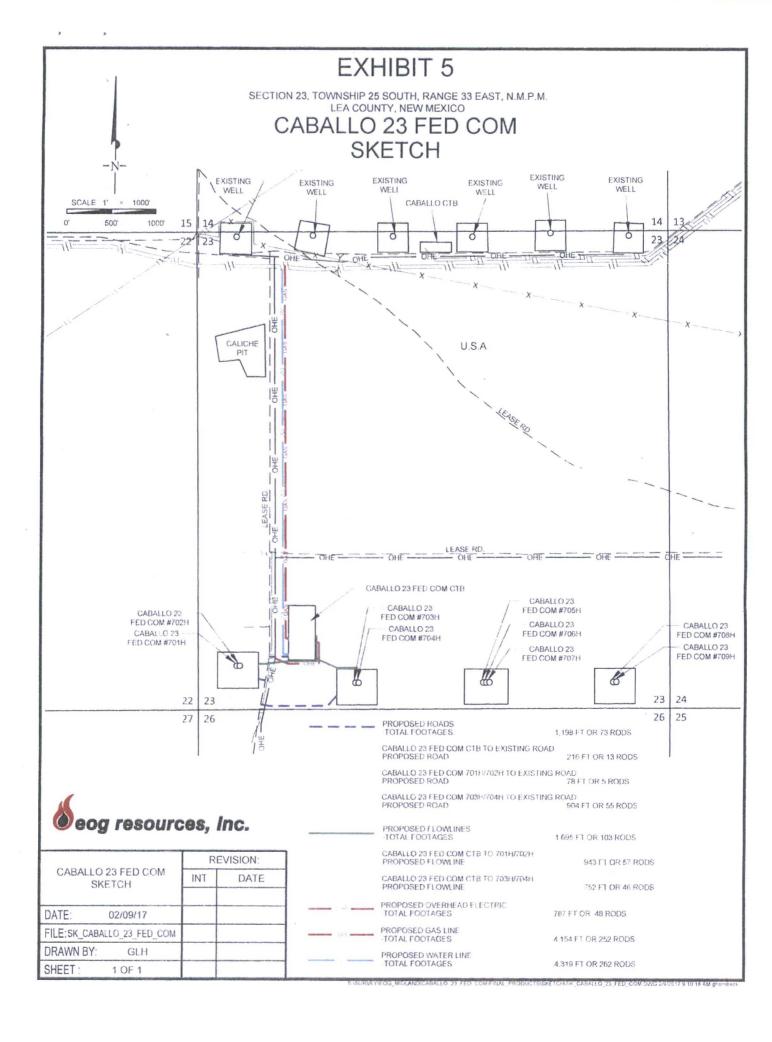

### **EXHIBIT 3**

eog resources, inc.

SECTION 23, TOWNSHIP 25-S, RANGE 33-E, N.M.P.M. LEA COUNTY, NEW MEXICO

ALL BEARINGS, DISTANCES, AND COORDINATE VALUES CONTAINED HEREON ARE GRID BASED UPON THE NEW MEXICO STATE PLANE COORDINATE SYSTEM, EAST ZONE OF THE NORTH AMERICAN DATUM 1927, U.S. SURVEY FEET