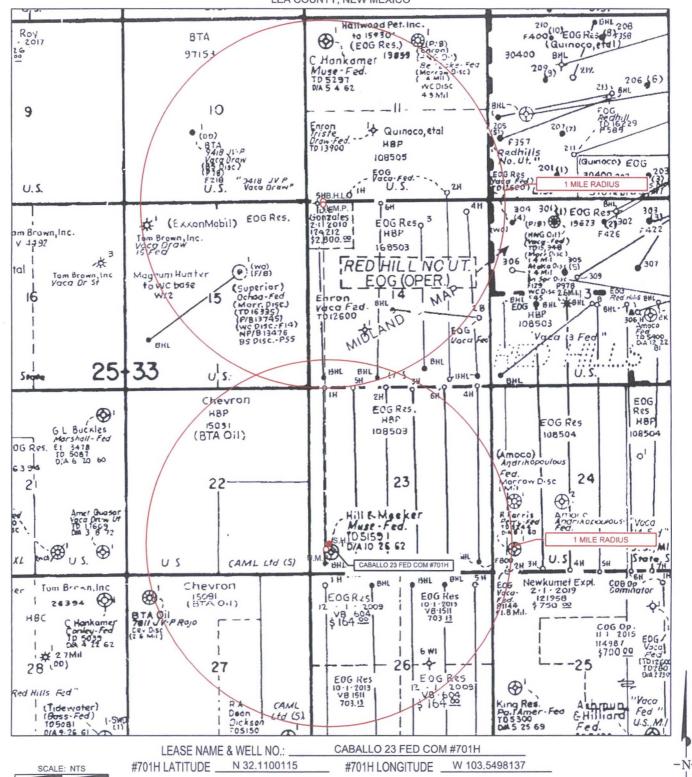

## LOCATION & ELEVATION VERIFICATION MAP

# Seog resources, inc.

LEASE NAME & WELL NO.: CABALLO 23 FED COM #701H

 SECTION
 23
 TWP
 25-S
 RGE
 33-E
 SURVEY
 N.M.P.M.

 COUNTY
 LEA
 STATE
 NM
 ELEVATION
 3342'

 DESCRIPTION
 494' FSL & 426' FWL

LATITUDE \_\_\_\_ N 32.1100115 \_\_\_\_ LONGITUDE \_\_\_ W 103.5498137

## EXHIBIT 2 VICINITY MAP

NM

#### **DISTANCE & DIRECTION**

FROM INT. OF NM-18 S. & NM-128. GO WEST ON NM-128 ±14.1 MILES.
THENCE SOUTHWEST (LEFT) ON BATTLE AXE RD. ±10.5 MILES, THENCE
NORTHWEST (RIGHT) ON LEASE RD. ±3.6 MILES, THENCE SOUTH (LEFT)
ON LEASE RD. ±0.9 MILES, THENCE WEST (RIGHT) ON A PROPOSED RD.
±78 FEET TO A POINT ±287 FEET SOUTHEAST OF THE LOCATION.

#### **DISTANCE & DIRECTION**

FROM INT, OF NM-18 S, & NM-128, GO WEST ON NM-128 ±14.1 MILES.
THENCE SOUTHWEST (LEFT) ON BATTLE AXE RD, ±10.5 MILES, THENCE
NORTHWEST (RIGHT) ON LEASE RD, ±3.6 MILES, THENCE SOUTH (LEFT)
ON LEASE RD, ±0.9 MILES, THENCE WEST (RIGHT) ON A PROPOSED RD.
±78 FEET TO A POINT ±287 FEET SOUTHEAST OF THE LOCATION.