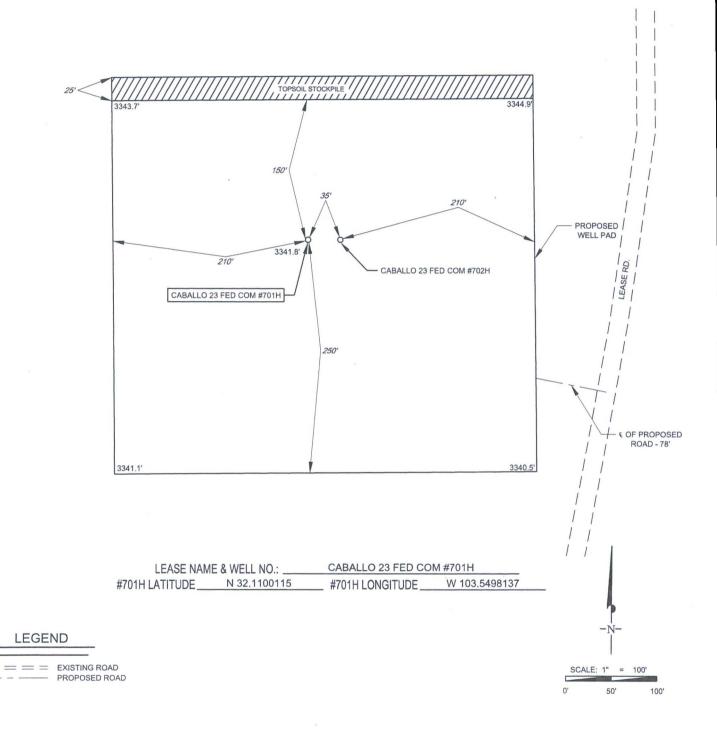

SECTION 23, TOWNSHIP 25-S, RANGE 33-E, N.M.P.M. LEA COUNTY, NEW MEXICO

DETAIL VIEW SCALE: 1" = 100'

ALL BEARINGS, DISTANCES, AND COORDINATE VALUES CONTAINED HEREON ARE GRID BASED UPON THE NEW MEXICO STATE PLANE COORDINATE SYSTEM, EAST ZONE OF THE NORTH AMERICAN DATUM 1927, U.S. SURVEY FEET

# Seog resources, inc.

LEASE NAME & WELL NO.: CABALLO 23 FED COM #701H

 SECTION
 23
 TWP
 25-S
 RGE
 33-E
 SURVEY
 N.M.P.M.

 COUNTY
 LEA
 STATE
 NM
 ELEVATION
 3342'

 DESCRIPTION
 494' FSL & 426' FWL

LATITUDE \_\_\_\_ N 32.1100115 \_\_\_\_ LONGITUDE \_\_\_ W 103.5498137