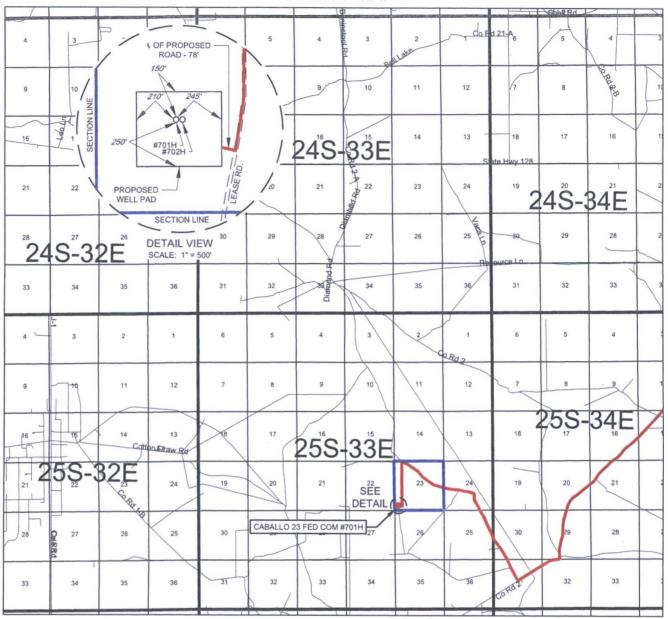

## EXHIBIT 2 VICINITY MAP

NM

#### **DISTANCE & DIRECTION**

FROM INT. OF NM-18 S. & NM-128. GO WEST ON NM-128 ±14.1 MILES.
THENCE SOUTHWEST (LEFT) ON BATTLE AXE RD. ±10.5 MILES, THENCE
NORTHWEST (RIGHT) ON LEASE RD. ±3.6 MILES, THENCE SOUTH (LEFT)
ON LEASE RD. ±0.9 MILES, THENCE WEST (RIGHT) ON A PROPOSED RD.
±78 FEET TO A POINT ±287 FEET SOUTHEAST OF THE LOCATION.

#### **DISTANCE & DIRECTION**

FROM INT, OF NM-18 S, & NM-128, GO WEST ON NM-128 ±14.1 MILES.
THENCE SOUTHWEST (LEFT) ON BATTLE AXE RD, ±10.5 MILES, THENCE
NORTHWEST (RIGHT) ON LEASE RD, ±3.6 MILES, THENCE SOUTH (LEFT)
ON LEASE RD, ±0.9 MILES, THENCE WEST (RIGHT) ON A PROPOSED RD.
±78 FEET TO A POINT ±287 FEET SOUTHEAST OF THE LOCATION.