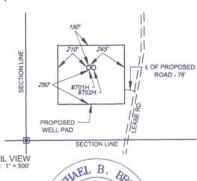

#### **DISTANCE & DIRECTION**

FROM INT. OF NM-18 S. & NM-128. GO WEST ON NM-128 ±14.1 MILES.
THENCE SOUTHWEST (LEFT) ON BATTLE AXE RD. ±10.5 MILES, THENCE
NORTHWEST (RIGHT) ON LEASE RD. ±3.6 MILES, THENCE SOUTH (LEFT)
ON LEASE RD. ±0.9 MILES, THENCE WEST (RIGHT) ON A PROPOSED RD.
±78 FEET TO A POINT ±287 FEET SOUTHEAST OF THE LOCATION.

#### **DISTANCE & DIRECTION**

FROM INT, OF NM-18 S, & NM-128, GO WEST ON NM-128 ±14.1 MILES.
THENCE SOUTHWEST (LEFT) ON BATTLE AXE RD, ±10.5 MILES, THENCE
NORTHWEST (RIGHT) ON LEASE RD, ±3.6 MILES, THENCE SOUTH (LEFT)
ON LEASE RD, ±0.9 MILES, THENCE WEST (RIGHT) ON A PROPOSED RD.
±78 FEET TO A POINT ±287 FEET SOUTHEAST OF THE LOCATION.