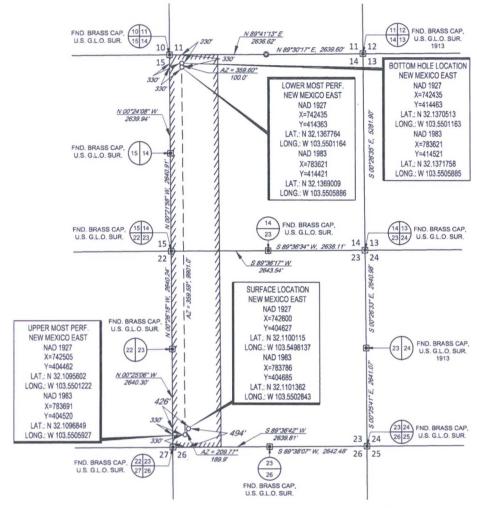

SECTION 23, TOWNSHIP 25-S, RANGE 33-E, N.M.P.M. LEA COUNTY, NEW MEXICO

DETAIL VIEW SCALE: 1" = 100'

ALL BEARINGS, DISTANCES, AND COORDINATE VALUES CONTAINED HEREON ARE GRID BASED UPON THE NEW MEXICO STATE PLANE COORDINATE SYSTEM, EAST ZONE OF THE NORTH AMERICAN DATUM 1927, U.S. SURVEY FEET

# Seog resources, inc.

LEASE NAME & WELL NO.: CABALLO 23 FED COM #701H

 SECTION
 23
 TWP
 25-S
 RGE
 33-E
 SURVEY
 N.M.P.M.

 COUNTY
 LEA
 STATE
 NM
 ELEVATION
 3342'

 DESCRIPTION
 494' FSL & 426' FWL

LATITUDE \_\_\_\_ N 32.1100115 \_\_\_\_ LONGITUDE \_\_\_ W 103.5498137

THIS EASEMENT/SERVITUDE LOCATION SHOWN HEREON HAS BEEN SURVEYED ON THE GROUND UNDER MY SUPERVISION AND PREPARED ACCORDING TO THE EVIDENCE FOUND AT THE TIME OF SURVEY, AND DATA PROVIDED BY EOG RESOURCES, INC. THIS CERTIFICATION IS MADE AND LIMITED TO THOSE PERSONS OR ENTITIES SHOWN ON THE FACE OF THIS PLAT AND IS NON-TRANSFERABLE. THIS SURVEY IS CERTIFIED FOR THIS TRANSACTION ONLY,

ALL BEARINGS, DISTANCES, AND COORDINATE VALUES CONTAINED HEREON ARE GRID BASED UPON THE NEW MEXICO STATE PLANE COORDINATE SYSTEM, EAST ZONE OF THE NORTH AMERICAN DATUM 1927, U.S. SURVEY FEFT

1400 EVERMAN PARKWAY, SIe. 197 • FT. WORTH, TEXAS 76140