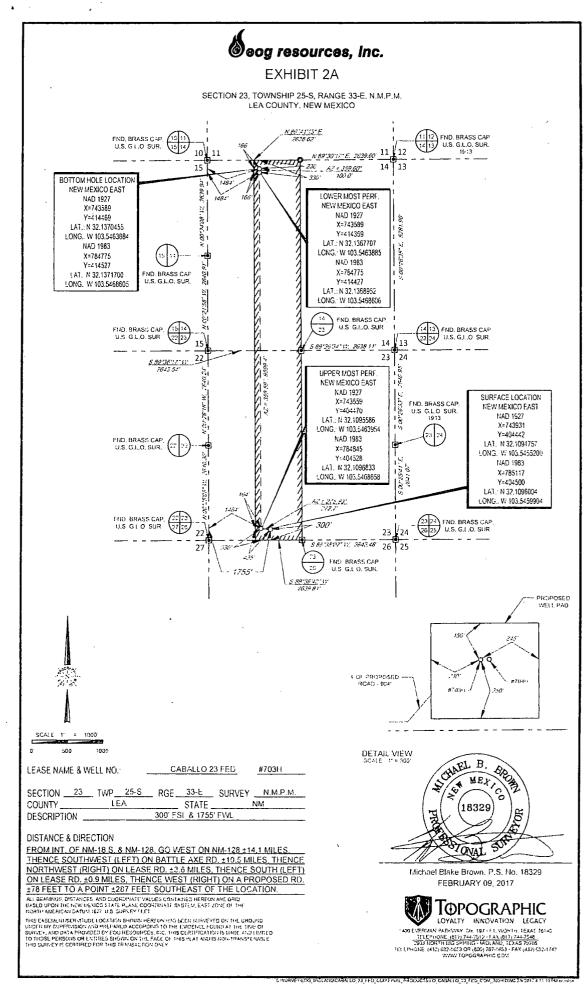

S:\SURVEYEOG\_MIDLAND\CABALLO\_23\_FED\_COM\FINAL\_PRODUCTS\LO\_CABALLO\_23\_FED\_COM\_703H.DWG 2/9/2017 4:11:09 PM ccaston







14

. ;

5 /SURVEY//EOG\_MIDLAND/CABALLO\_23\_FED\_COM/FINAL\_PRODUCTS/LO\_CABALLO\_23\_FED\_COM\_703H.DWG 2/9/2017 4:11114 PM ccestort



## **EXHIBIT 2C**

### **RECLAMATION AND FACILITY DIAGRAM - PRODUCTION FACILITIES DIAGRAM**

#### SECTION 23, TOWNSHIP 25-S, RANGE 33-E, N.M.P.M. LEA COUNTY, NEW MEXICO

EA COONTI, NEW MEXIC

#### DETAIL VIEW SCALE: 1" = 60'

TOPSOIL STORAGE



#703H LATITUDE N 32.1094757 #703H LONGITUDE W 103.5455200



THIS SURVEY IS CERTIFIED FOR THIS TRANSACTION ONLY.

1400 EVERMAN PARKWAY, Ste. 197 . FT. WORTH, TEXAS 76140 TELEPHONE: (817) 744-7512 • FAX (817) 744-7548 2903 NORTH BIG SPRING • MIDLAND, TEXAS 79705 TELEPHONE: (432) 682-1653 OR (800) 767-1653 • FAX (432) 682-1743 WWW.TOPOGRAPHIC.COM

SISURVEYIEOG\_MIDLANDICABALLO\_23\_FED\_COMIFINAL\_PRODUCTSILO\_CABALLO\_23\_FED\_COM\_703H.DWG 2/9/2017 4:11:37



# Caballo 23 Fed Com Water Source and Caliche Map

Sec 23-T25S-R33E Lea County NM