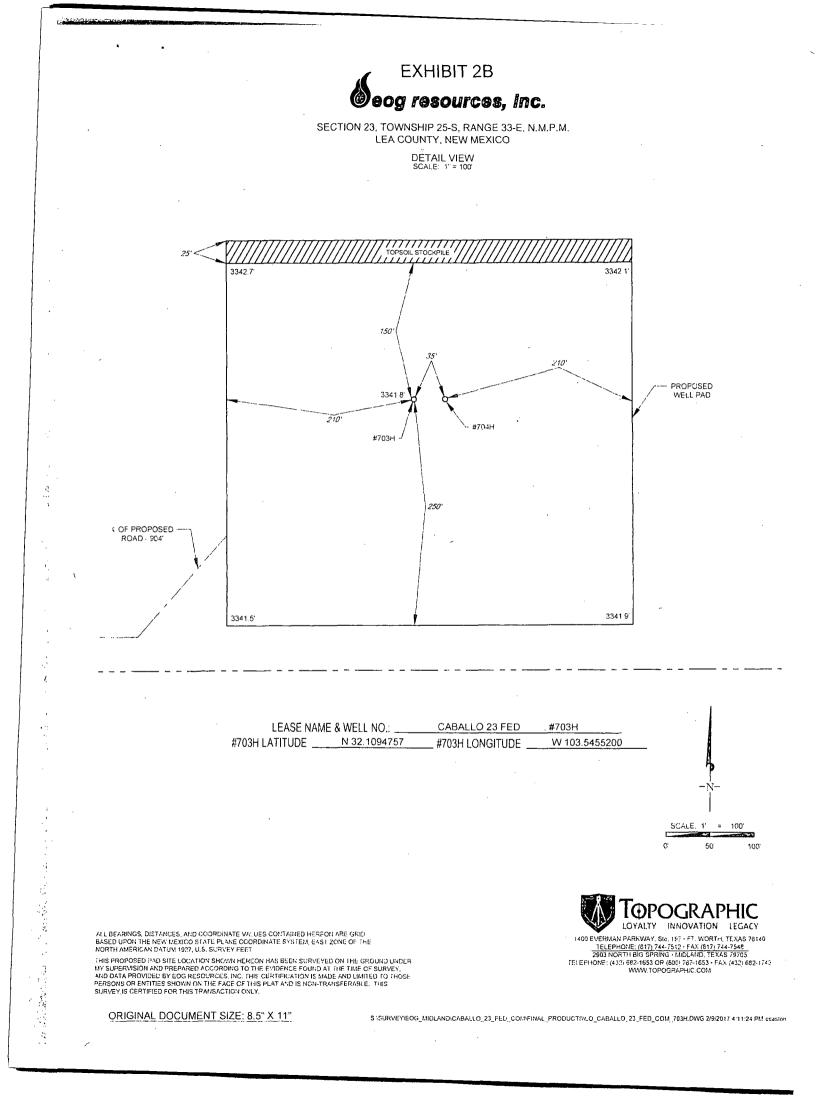

S:\SURVEYEOG\_MIDLAND\CABALLO\_23\_FED\_COM\FINAL\_PRODUCTS\LO\_CABALLO\_23\_FED\_COM\_703H.DWG 2/9/2017 4:11:09 PM ccaston







14

. ;

5 /SURVEY//EOG\_MIDLAND/CABALLO\_23\_FED\_COM/FINAL\_PRODUCTS/LO\_CABALLO\_23\_FED\_COM\_703H.DWG 2/9/2017 4:11114 PM ccestort



## **EXHIBIT 2C**

### **RECLAMATION AND FACILITY DIAGRAM - PRODUCTION FACILITIES DIAGRAM**

#### SECTION 23, TOWNSHIP 25-S, RANGE 33-E, N.M.P.M. LEA COUNTY, NEW MEXICO

EA COONTI, NEW MEXIC

#### DETAIL VIEW SCALE: 1" = 60'

TOPSOIL STORAGE



#703H LATITUDE N 32.1094757 #703H LONGITUDE W 103.5455200



THIS SURVEY IS CERTIFIED FOR THIS TRANSACTION ONLY.

1400 EVERMAN PARKWAY, Ste. 197 . FT. WORTH, TEXAS 76140 TELEPHONE: (817) 744-7512 • FAX (817) 744-7548 2903 NORTH BIG SPRING • MIDLAND, TEXAS 79705 TELEPHONE: (432) 682-1653 OR (800) 767-1653 • FAX (432) 682-1743 WWW.TOPOGRAPHIC.COM

SISURVEYIEOG\_MIDLANDICABALLO\_23\_FED\_COMIFINAL\_PRODUCTSILO\_