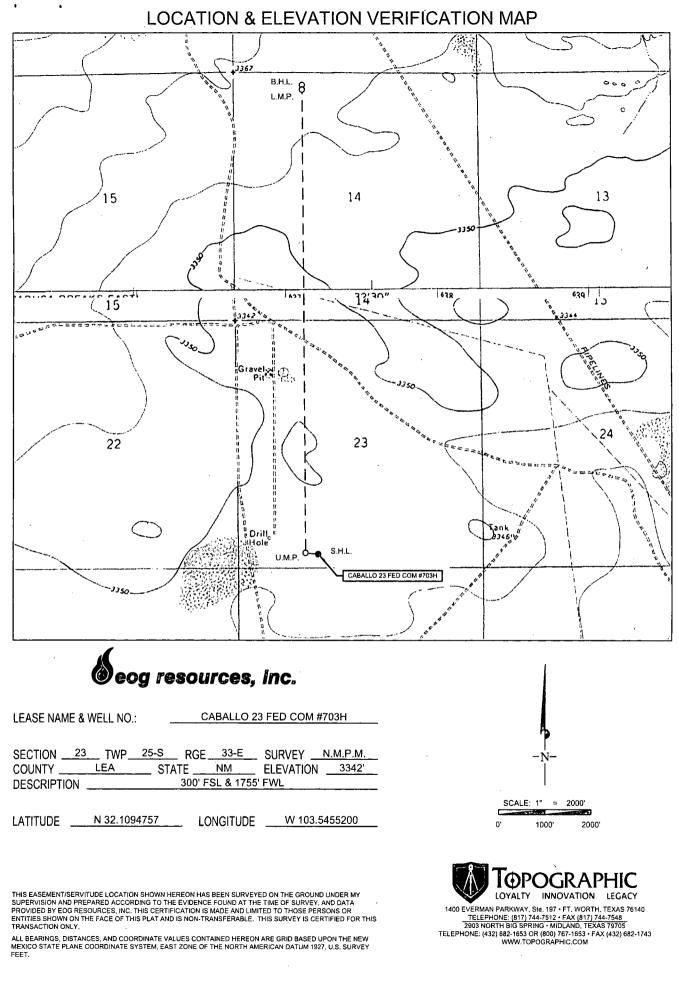

S:\SURVEYEOG\_MIDLAND\CABALLO\_23\_FED\_COM\FINAL\_PRODUCTS\LO\_CABALLO\_23\_FED\_COM\_703H.DWG 2/9/2017 4:11:09 PM ccaston







14

. ;

5 /SURVEY//EOG\_MIDLAND/CABALLO\_23\_FED\_COM/FINAL\_PRODUCTS/LO\_CABALLO\_23\_FED\_COM\_703H.DWG 2/9/2017 4:11114 PM ccestort



## **EXHIBIT 2C**

### **RECLAMATION AND FACILITY DIAGRAM - PRODUCTION FACILITIES DIAGRAM**

#### SECTION 23, TOWNSHIP 25-S, RANGE 33-E, N.M.P.M. LEA COUNTY, NEW MEXICO

EA COONTI, NEW MEXIC

#### DETAIL VIEW SCALE: 1" = 60'

TOPSOIL STORAGE



#703H LATITUDE N 32.1094757 #703H LONGITUDE W 103.5455200



THIS SURVEY IS CERTIFIED FOR THIS TRANSACTION ONLY.

1400 EVERMAN PARKWAY, Ste. 197 . FT. WORTH, TEXAS 76140 TELEPHONE: (817) 744-7512 • FAX (817) 744-7548 2903 NORTH BIG SPRING • MIDLAND, TEXAS 79705 TELEPHONE: (432) 682-