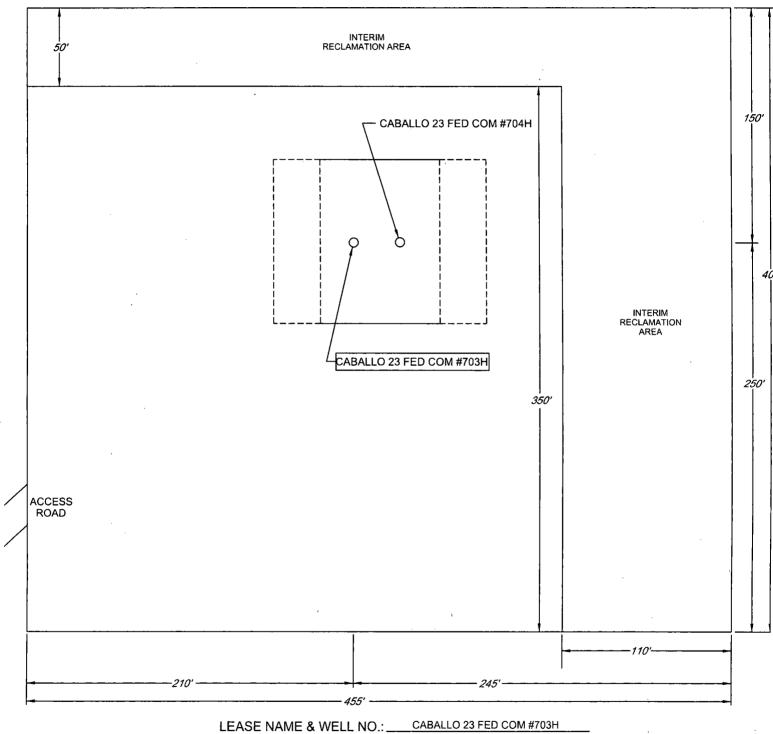

S:\SURVEYEOG\_MIDLAND\CABALLO\_23\_FED\_COM\FINAL\_PRODUCTS\LO\_CABALLO\_23\_FED\_COM\_703H.DWG 2/9/2017 4:11:09 PM ccaston

14

. ;

5 /SURVEY//EOG\_MIDLAND/CABALLO\_23\_FED\_COM/FINAL\_PRODUCTS/LO\_CABALLO\_23\_FED\_COM\_703H.DWG 2/9/2017 4:11114 PM ccestort

## **EXHIBIT 2C**

### **RECLAMATION AND FACILITY DIAGRAM - PRODUCTION FACILITIES DIAGRAM**

#### SECTION 23, TOWNSHIP 25-S, RANGE 33-E, N.M.P.M. LEA COUNTY, NEW MEXICO

EA COONTI, NEW MEXIC

#### DETAIL VIEW SCALE: 1" = 60'

TOPSOIL STORAGE

#703H LATITUDE N 32.1094757 #703H LONGITUDE W 103.5455200

THIS SURVEY IS CERTIFIED FOR THIS TRANSACTION ONLY.

1400 EVERMAN PARKWAY, Ste. 197 . FT. WORTH, TEXAS 76140 TELEPHONE: (817) 744-7512 • FAX (817) 744-7548 2903 NORTH BIG SPRING • MIDLAND, TEXAS 79705 TELEPHONE: (432) 682-1653 OR (800) 767-1653 • FAX (432) 682-1743 WWW.TOPOGRAPHIC.COM

SISURVEYIEOG\_MIDLANDICABALLO\_23\_FED\_COMIFINAL\_PRODUCTSILO\_CABALLO\_23\_FED\_COM\_703H.DWG 2/9/2017 4:11:37