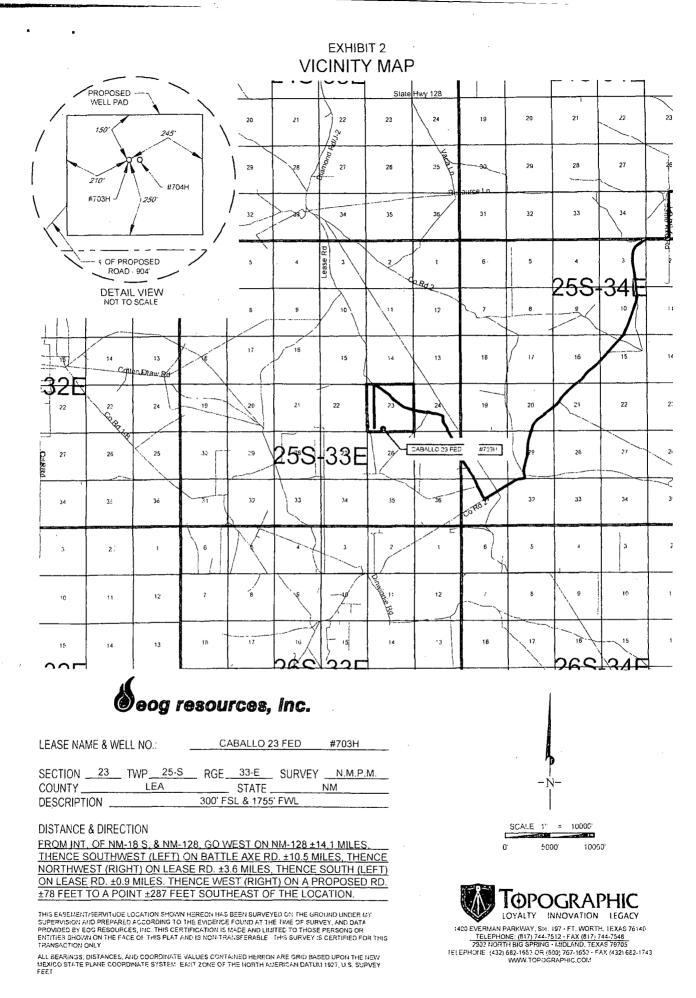

S:\SURVEYEOG\_MIDLAND\CABALLO\_23\_FED\_COM\FINAL\_PRODUCTS\LO\_CABALLO\_23\_FED\_COM\_703H.DWG 2/9/2017 4:11:09 PM ccaston







14

. ;

5 /SURVEY//EOG\_MIDLAND/CABALLO\_23\_FED\_COM/FINAL\_PRODUCTS/LO\_CABALLO\_23\_FED\_COM\_703H.DWG 2/9/2017 4:11114 PM ccestort



## **EXHIBIT 2C**

### **RECLAMATION AND FACILITY DIAGRAM - PRODUCTION FACILITIES DIAGRAM**

#### SECTION 23, TOWNSHIP 25-S, RANGE 33-E, N.M.P.M. LEA COUNTY, NEW MEXICO

EA COONTI, NEW MEXIC

#### DETAIL VIEW SCALE: 1" = 60'

TOPSOIL STORAGE



#703H LATITUDE N 32.1094757 #703H LONGITUDE W 103.5455200



THIS SURVEY IS CERTIFIED FOR THIS TRANSACTION ONLY.

1400 EVERMAN PARKWAY, Ste. 197 . FT. WORTH, TEXAS 76140 TELEPHONE: (817) 744-7512 • FAX (817) 744-7548 2903 NORTH BIG SPRING • MIDLAND, TEXAS 79705 TELEPHONE: (432) 682-1653 OR (800) 767-1653 • FAX (432) 682-1743 WWW.TOPOGRAPHIC.COM

SISURVEYIEOG\_MIDLANDICABALLO\_23\_FED\_COMIFINAL\_PRODUCTSILO\_CA