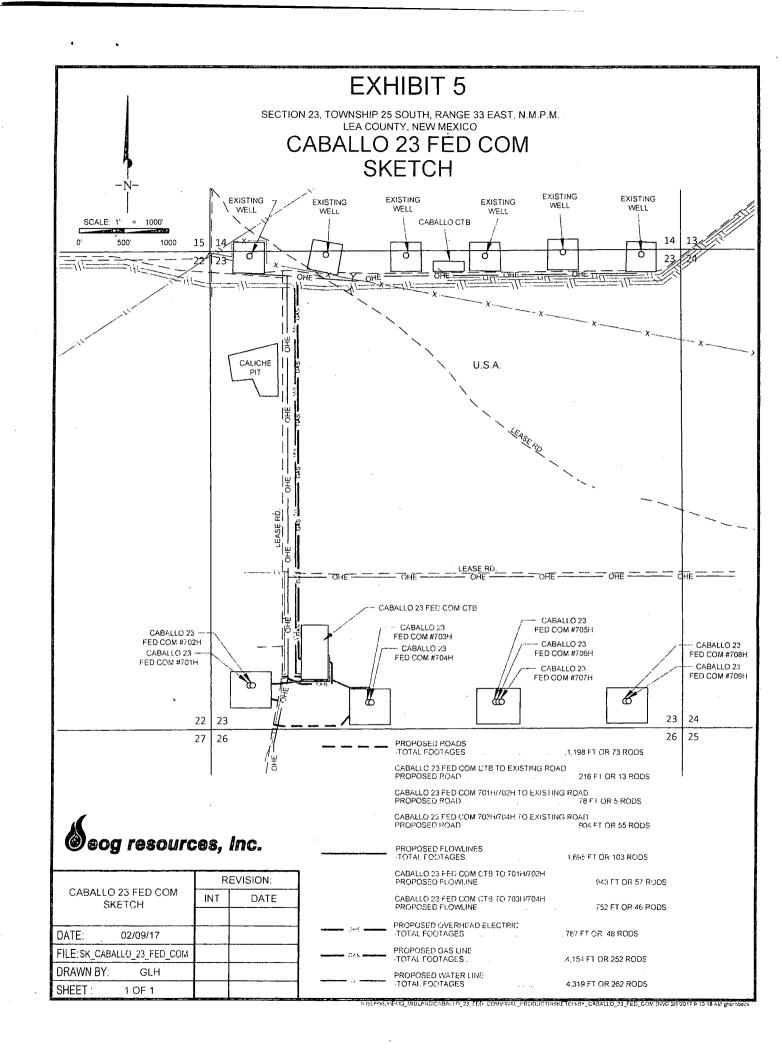

S:\SURVEYEOG\_MIDLAND\CABALLO\_23\_FED\_COM\FINAL\_PRODUCTS\LO\_CABALLO\_23\_FED\_COM\_703H.DWG 2/9/2017 4:11:09 PM ccaston







14

. ;

5 /SURVEY//EOG\_MIDLAND/CABALLO\_23\_FED\_COM/FINAL\_PRODUCTS/LO\_CABALLO\_23\_FED\_COM\_703H.DWG 2/9/2017 4:11114 PM ccestort



## **EXHIBIT 2C**

### **RECLAMATION AND FACILITY DIAGRAM - PRODUCTION FACILITIES DIAGRAM**

#### SECTION 23, TOWNSHIP 25-S, RANGE 33-E, N.M.P.M. LEA COUNTY, NEW MEXICO

EA COONTI, NEW MEXIC

#### DETAIL VIEW SCALE: 1" = 60'

TOPSOIL STORAGE



#703H LATITUDE N 32.1094757 #703H LONGITUDE W 103.5455200



THIS SURVEY IS CERTIFIED FOR THIS TRANSACTION ONLY.

1400 EVERMAN PARKWAY, Ste. 197 . FT. WORTH, TEXAS 76140 TELEPHONE: (817) 744-7512 • FAX (817) 744-7548 2903 NORTH BIG SPRING • MIDLAND, TEXAS 79705 TELEPHONE: (432) 682-1653 OR (800) 767-1653 • FAX (432) 682-1743 WWW.TOPOGRAPHIC.COM

SISURVEYIEOG\_MIDLANDICABALLO\_23\_FED\_COMIFINAL\_PRODUCTSILO