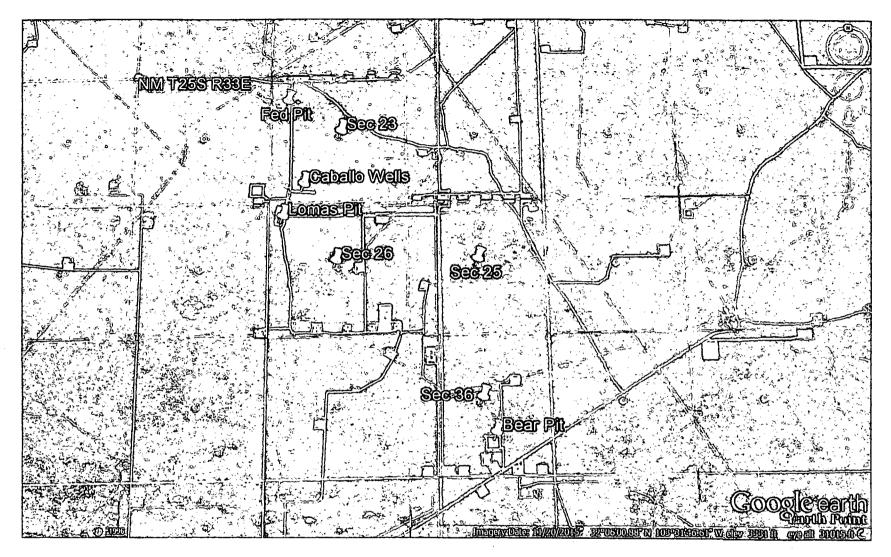

# Caballo 23 Fed Com Water Source and Caliche Map

Sec 23-T25S-R33E Lea County NM