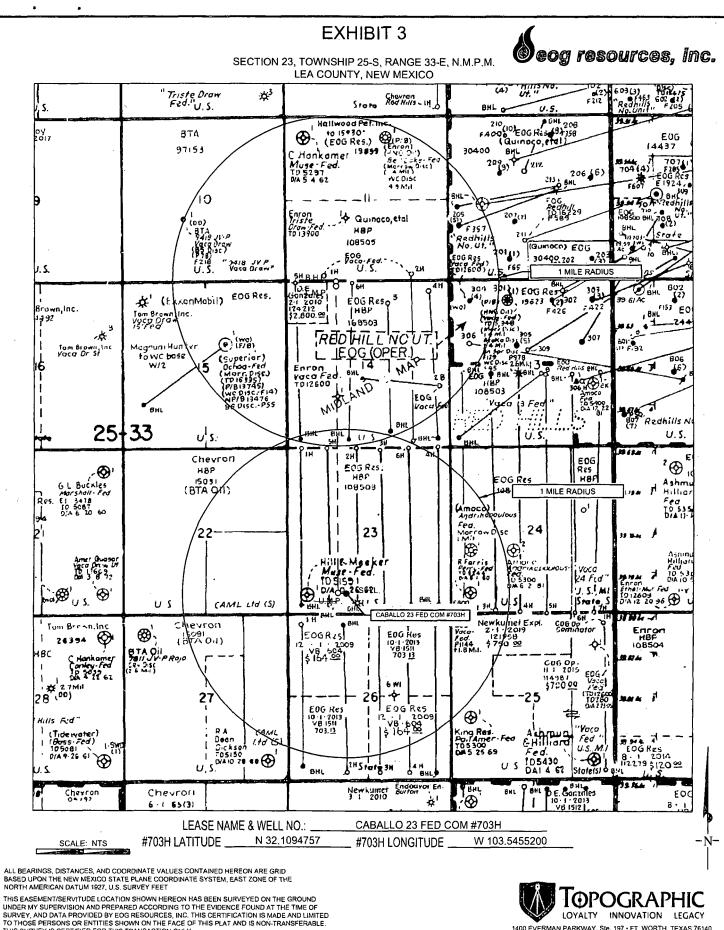

S:\SURVEYEOG\_MIDLAND\CABALLO\_23\_FED\_COM\FINAL\_PRODUCTS\LO\_CABALLO\_23\_FED\_COM\_703H.DWG 2/9/2017 4:11:09 PM ccaston







14

. ;

5 /SURVEY//EOG\_MIDLAND/CABALLO\_23\_FED\_COM/FINAL\_PRODUCTS/LO\_CABALLO\_23\_FED\_COM\_703H.DWG 2/9/2017 4:11114 PM ccestort



## **EXHIBIT 2C**

### **RECLAMATION AND FACILITY DIAGRAM - PRODUCTION FACILITIES DIAGRAM**

#### SECTION 23, TOWNSHIP 25-S, RANGE 33-E, N.M.P.M. LEA COUNTY, NEW MEXICO

EA COONTI, NEW MEXIC

#### DETAIL VIEW SCALE: 1" = 60'

TOPSOIL STORAGE



#703H LATITUDE N 32.1094757 #703H LONGITUDE W 103.5455200



THIS SURVEY IS CERTIFIED FOR THIS TRANSACTION ONLY.

1400 EVERMAN PARKWAY, Ste. 197 . FT. WORTH, TEXAS 76140 TELEPHONE: (817) 744-7512 • FAX (817) 744-7548 2903 NORTH BIG SPRING • MIDLAND, TEXAS 79705 TELEPHONE: (432) 682-1653 OR (800) 767-1653 • FAX (432) 682-1743 WWW.TOPOGRAPHIC.COM

SISURVEYIEOG\_MIDLANDICABALLO\_23\_FED\_COMIFINAL\_PRODUCTSILO\_CABALLO\_23\_FED\_COM\_703H.DWG 2/9/2017 4:11:37



# Caballo 23 Fed Com Water Source and Caliche Map

Sec 23-T25S-R33E Lea County NM