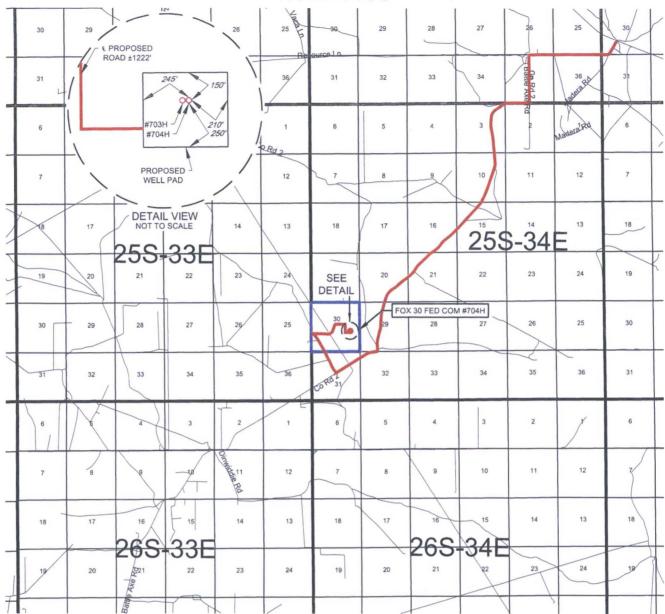

## EXHIBIT 2 VICINITY MAP

# Seog resources, inc.

| LEASE NAME & WELL NO.: | FOX 30 FED COM #704H |  |  |
|------------------------|----------------------|--|--|
|                        |                      |  |  |

| SECTION3    | 0TWP25-S              | _ RGE34-E | SURVEY N.M.P.M. |
|-------------|-----------------------|-----------|-----------------|
| COUNTY      | LEA                   | STATE _   | NM              |
| DESCRIPTION | 2190' FSL & 1013' FEL |           |                 |

#### **DISTANCE & DIRECTION**

FROM INT, OF NM-18 N & NM-128, GO WEST ON NM-128 ±14.1 MILES, THENCE SOUTH (LEFT) ON BATTLE AXE RD ±10.5 MILES, THENCE NORTHWEST (RIGHT) ON LEASE RD. ±0.9, THENCE EAST (RIGHT) ON LEASE RD. ±0.8 MILES, THENCE SOUTH (RIGHT) ON A PROPOSED ROAD ±1222 FEET TO A POINT ±287 FEET SOUTHWEST OF THE LOCATION.

THIS EASEMENT/SERVITUDE LOCATION SHOWN HEREON HAS BEEN SURVEYED ON THE GROUND UNDER MY SUPERVISION AND PREPARED ACCORDING TO THE EVIDENCE FOUND AT THE TIME OF SURVEY, AND DATA PROVIDED BY EOG RESOURCES, INC. THIS CERTIFICATION IS MADE AND LIMITED TO THOSE PERSONS OR ENTITIES SHOWN ON THE FACE OF THIS PLAT AND IS NON-TRANSFERABLE. THIS SURVEY IS CERTIFIED FOR THIS TRANSACTION ONLY.

ALL BEARINGS, DISTANCES, AND COORDINATE VALUES CONTAINED HEREON ARE GRID BASED UPON THE NEW MEXICO STATE PLANE COORDINATE SYSTEM, EAST ZONE OF THE NORTH AMERICAN DATUM 1927, U.S. SURVEY FEET.

1400 EVERMAN PARKWAY, Ste. 197 • FT. WORTH, TEXAS 76140