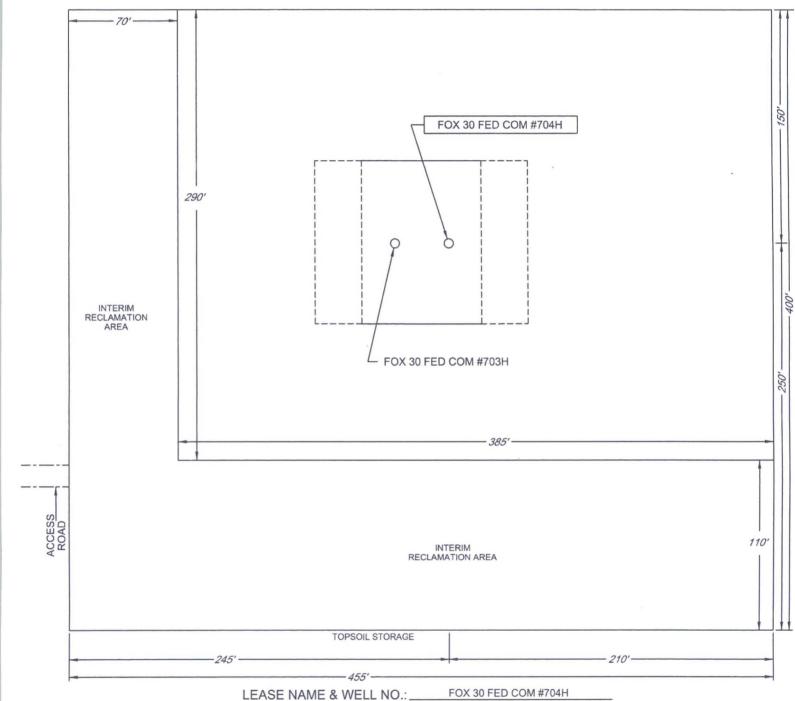

### EXHIBIT 2C RECLAMATION AND FACILITY DIAGRAM - PRODUCTION FACILITIES DIAGRAM

SECTION 30, TOWNSHIP 25-S, RANGE 34-E, N.M.P.M. LEA COUNTY, NEW MEXICO DETAIL VIEW SCALE: 1" - 60'

#704H LATITUDE N 32.1001352 #704H LONGITUDE W 103.5032872

ALL BEARINGS, DISTANCES, AND COORDINATE VALUES CONTAINED HEREON ARE GRID BASED UPON THE NEW MEXICO STATE PLANE COORDINATE SYSTEM, EAST ZONE OF THE NORTH AMERICAN DATUM 1927, U.S. SURVEY FEET

THIS EASEMENT/SERVITUDE LOCATION SHOWN HEREON HAS BEEN SURVEYED ON THE GROUND UNDER MY SUPERVISION AND PREPARED ACCORDING TO THE EVIDENCE FOUND AT THE TIME OF SURVEY, AND DATA PROVIDED BY EOG RESOURCES, INC. THIS CERTIFICATION IS MADE AND LIMITED TO THOSE PERSONS OR ENTITIES SHOWN ON THE FACE OF THIS PLAT AND IS NON-TRANSFERABLE. THIS SURVEY IS CERTIFIED FOR THIS TRANSACTION ONLY.