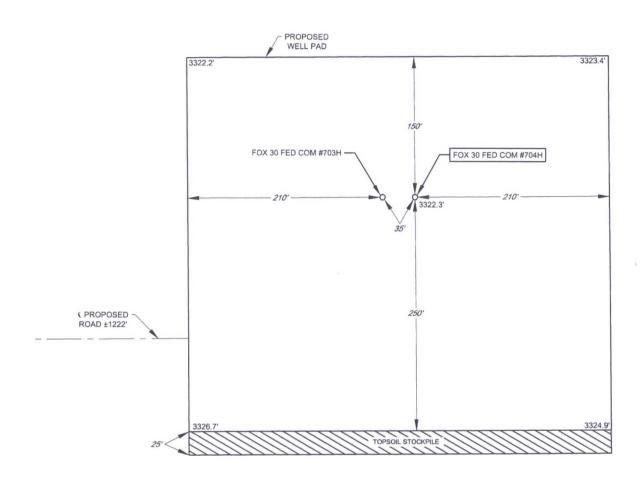

> DETAIL VIEW SCALE: 1" = 100'

LEASE NAME & WELL NO.: FOX 30 FED COM #704H
#704H LATITUDE N 32.1001352 #704H LONGITUDE W 103.5032872

LEGEND

PROPOSED ROAD

ALL BEARINGS, DISTANCES, AND COORDINATE VALUES CONTAINED HEREON ARE GRID BASED UPON THE NEW MEXICO STATE PLANE COORDINATE SYSTEM, EAST ZONE OF THE NORTH AMERICAN DATUM 1927, U.S. SURVEY FEET

### EXHIBIT 2C RECLAMATION AND FACILITY DIAGRAM - PRODUCTION FACILITIES DIAGRAM

SECTION 30, TOWNSHIP 25-S, RANGE 34-E, N.M.P.M. LEA COUNTY, NEW MEXICO DETAIL VIEW SCALE: 1" - 60'

#704H LATITUDE N 32.1001352 #704H LONGITUDE W 103.5032872