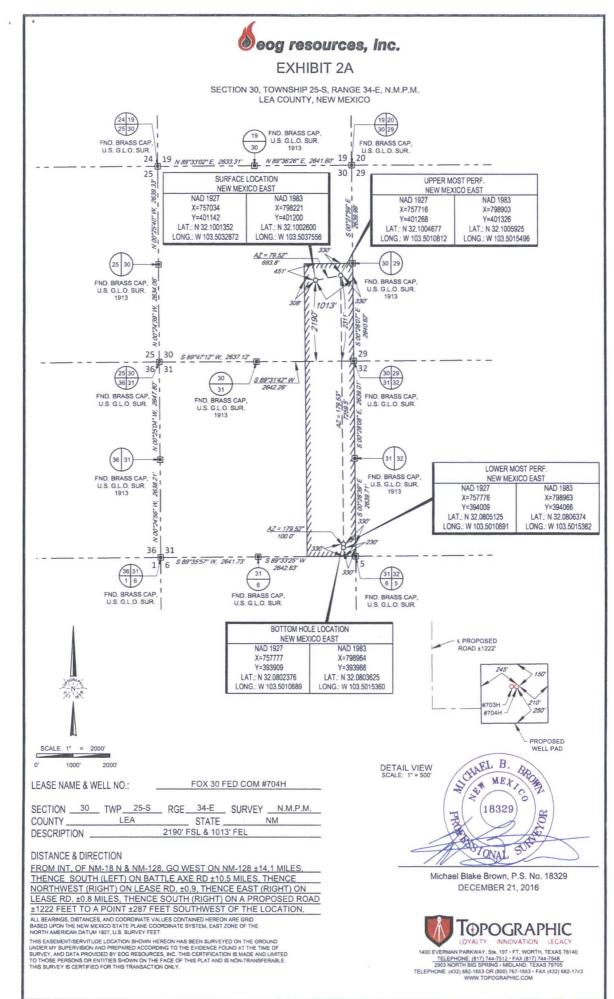

## EXHIBIT 2 VICINITY MAP

# Seog resources, inc.

| LEASE NAME & WELL NO.: | FOX 30 FED COM #704H |  |  |
|------------------------|----------------------|--|--|
|                        |                      |  |  |

| SECTION3    | 0TWP25-S              | _ RGE34-E | SURVEY N.M.P.M. |
|-------------|-----------------------|-----------|-----------------|
| COUNTY      | LEA                   | STATE _   | NM              |
| DESCRIPTION | 2190' FSL & 1013' FEL |           |                 |

#### **DISTANCE & DIRECTION**

FROM INT, OF NM-18 N & NM-128, GO WEST ON NM-128 ±14.1 MILES, THENCE SOUTH (LEFT) ON BATTLE AXE RD ±10.5 MILES, THENCE NORTHWEST (RIGHT) ON LEASE RD. ±0.9, THENCE EAST (RIGHT) ON LEASE RD. ±0.8 MILES, THENCE SOUTH (RIGHT) ON A PROPOSED ROAD ±1222 FEET TO A POINT ±287 FEET SOUTHWEST OF THE LOCATION.

ALL BEARINGS, DISTANCES, AND COORDINATE VALUES CONTAINED HEREON ARE GRID BASED UPON THE NEW MEXICO STATE PLANE COORDINATE SYSTEM, EAST ZONE OF THE NORTH AMERICAN DATUM 1927, U.S. SURVEY FEET.

1400 EVERMAN PARKWAY, Ste. 197 • FT. WORTH, TEXAS 76140

TELEPHONE: (817) 744-7512 • FAX. (817) 744-7548

2903 NORTH BIG SPRING • MIDLAND, TEXAS 79705

TELEPHONE: (432) 682-1653 OR (800) 767-1653 • FAX. (432) 682-1743

WWW.TOPOGRAPHIC.COM

SECTION 30, TOWNSHIP 25-S, RANGE 34-E, N.M.P.M. LEA COUNTY, NEW MEXICO