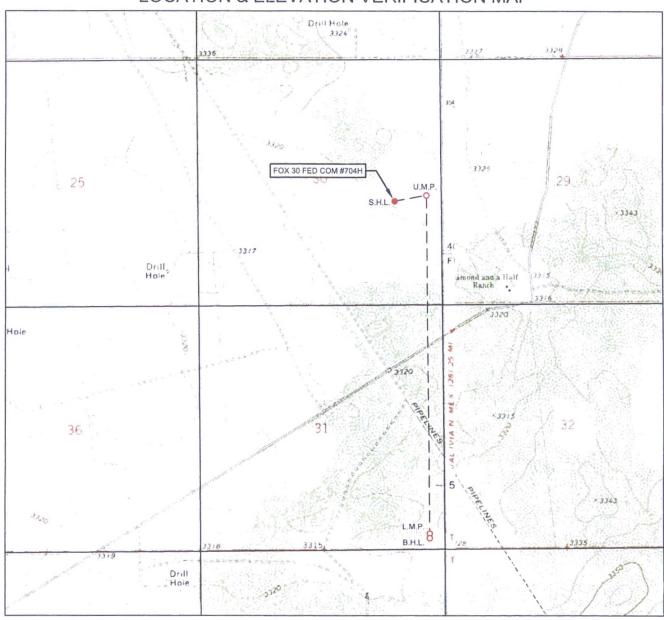

#### LOCATION & ELEVATION VERIFICATION MAP

## eog resources, inc.

| LEASE NAME &        | WELL NO.:    |                       | FOX 30 F | ED COM #70       | 14H     |  |
|---------------------|--------------|-----------------------|----------|------------------|---------|--|
| SECTION30<br>COUNTY | LEA          | STATE                 | NM       | <b>ELEVATION</b> | 3322'   |  |
| DESCRIPTION         |              | 2190' FSL & 1013' FEL |          |                  |         |  |
| LATITUDE            | N 32.1001352 | 2 LC                  | NGITUDE  | W 103.           | 5032872 |  |

THIS EASEMENT/SERVITUDE LOCATION SHOWN HEREON HAS BEEN SURVEYED ON THE GROUND UNDER MY SUPERVISION AND PREPARED ACCORDING TO THE EVIDENCE FOUND AT THE TIME OF SURVEY, AND DATA PROVIDED BY EGG RESOURCES, INC. THIS CERTIFICATION IS MADE AND LIMITED TO THOSE PERSONS OR ENTITIES SHOWN ON THE FACE OF THIS PLAT AND IS NON-TRANSFERABLE. THIS SURVEY IS CERTIFIED FOR THIS TRANSACTION ONLY.

ALL BEARINGS, DISTANCES, AND COORDINATE VALUES CONTAINED HEREON ARE GRID BASED UPON THE NEW MEXICO STATE PLANE COORDINATE SYSTEM, EAST ZONE OF THE NORTH AMERICAN DATUM 1927, U.S. SURVEY FEET.

1400 EVERMAN PARKWAY, SIe. 197 • FT. WORTH, TEXAS 76140