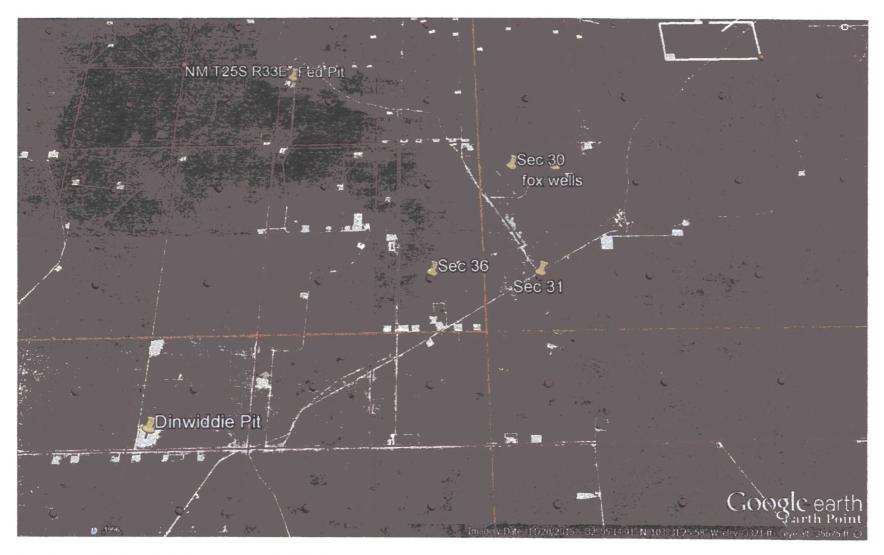

DISTANCES, AND COORDINATE VALUES CONTAINED HEREON ARE GRID BASED UPON THE NEW MEXICO STATE PLANE COORDINATE SYSTEM, EAST ZONE OF THE NORTH AMERICAN DATUM 1927, U.S. SURVEY FEET

THIS EASEMENT/SERVITUDE LOCATION SHOWN HEREON HAS BEEN SURVEYED ON THE GROUND UNDER MY SUPERVISION AND PREPARED ACCORDING TO THE EVIDENCE FOUND AT THE TIME OF SURVEY, AND DATA PROVIDED BY EOG RESOURCES, INC. THIS CERTIFICATION IS MADE AND LIMITED TO THOSE PERSONS OR ENTITIES SHOWN ON THE FACE OF THIS PLAT AND IS NON-TRANSFERABLE. THIS SURVEY IS CERTIFIED FOR THIS TRANSACTION ONLY.



1400 EVERMAN PARKWAY, SIe. 197 • FT. WORTH, TEXAS 76140 TELEPHONE: (817) 744-7512 • FAX (817) 744-7548 2903 NORTH BIG SPRING • MIDLAND, TEXAS 79705 TELEPHONE: (432) 682-1653 OR (800) 767-1653 • FAX (432) 682-1743 WWW.TOPOGRAPHIC.COM



Fox 30 Fed Com Water Source and Caliche map

Sec 30-T25S-R34E Lea County, NM