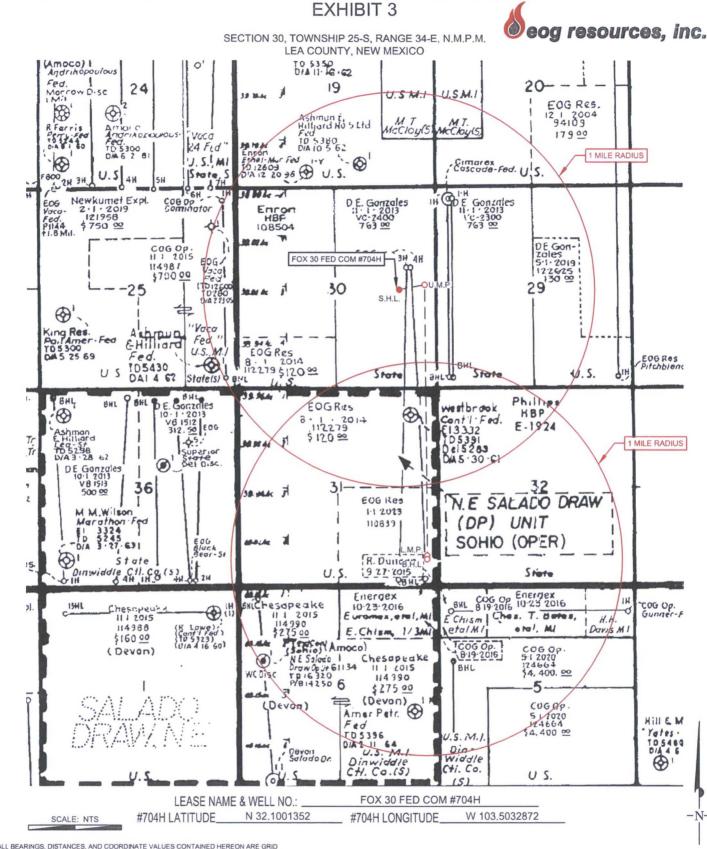

## EXHIBIT 2 VICINITY MAP

# Seog resources, inc.

| LEASE NAME & WELL NO.: | FOX 30 FED COM #704H |  |  |
|------------------------|----------------------|--|--|
|                        |                      |  |  |

| SECTION3    | 0TWP25-S              | _ RGE34-E | SURVEY N.M.P.M. |
|-------------|-----------------------|-----------|-----------------|
| COUNTY      | LEA                   | STATE _   | NM              |
| DESCRIPTION | 2190' FSL & 1013' FEL |           |                 |

#### **DISTANCE & DIRECTION**

FROM INT, OF NM-18 N & NM-128, GO WEST ON NM-128 ±14.1 MILES, THENCE SOUTH (LEFT) ON BATTLE AXE RD ±10.5 MILES, THENCE NORTHWEST (RIGHT) ON LEASE RD. ±0.9, THENCE EAST (RIGHT) ON LEASE RD. ±0.8 MILES, THENCE SOUTH (RIGHT) ON A PROPOSED ROAD ±1222 FEET TO A POINT ±287 FEET SOUTHWEST OF THE LOCATION.