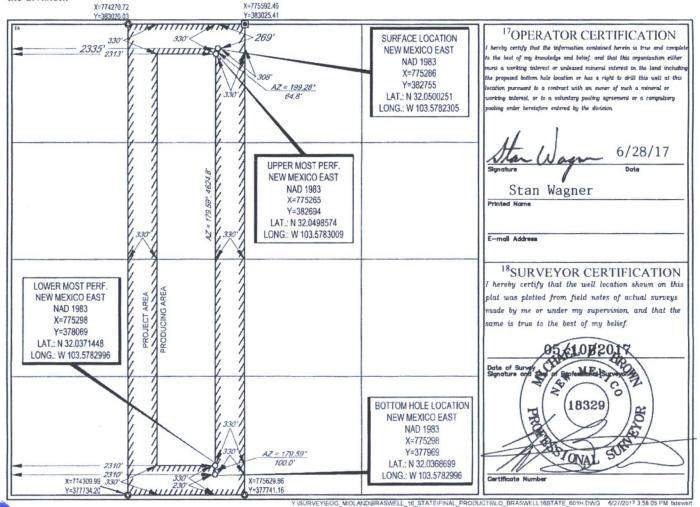

## WELL LOCATION AND ACREAGE DEDICATION PLAT

| <sup>1</sup> API Numbe<br>30-025-4381 |                            | Spring                 |
|---------------------------------------|----------------------------|------------------------|
| <sup>4</sup> Property Code            | <sup>5</sup> Property Name | Well Number            |
| 316008                                | BRASWELL 16 STATE          | #601H                  |
| 7OGRID No.                            | <sup>8</sup> Operator Name | <sup>9</sup> Elevation |
| 7377                                  | EOG RESOURCES, INC.        | 3279'                  |

<sup>10</sup>Surface Location UL or let no. Township Lot Ide Feet from the North/South line Feet from the East/West line County 26-S 33-E 269' 2335 C 16 NORTH WEST LEA

| UL or lot no.               | Section<br>16            | Township 26-S          | 33-E              | Lot Idn | Feet from the 230' | North/South line | Feet from the 2310'                     | Enst/West line WEST | LEA County |
|-----------------------------|--------------------------|------------------------|-------------------|---------|--------------------|------------------|-----------------------------------------|---------------------|------------|
| 12Dedicated Acres<br>160.00 | <sup>13</sup> Joint or I | nfill <sup>14</sup> Ce | onsolidation Code | 15Orde  | r No.              |                  | *************************************** |                     |            |

No allowable will be assigned to this completion until all interests have been consolidated or a non-standard unit has been approved by the division.