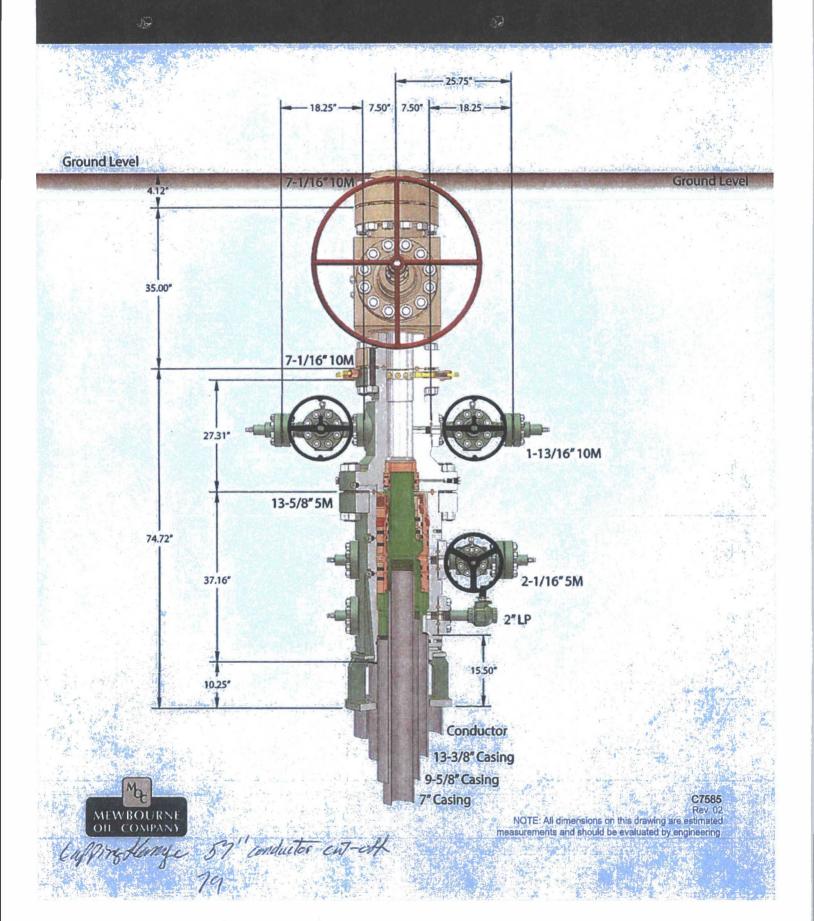

| abandoned wel                                                                                                                                                                                                                                                                                                                                                                                                                                                                                                                                                                                                                                                                                                                                                                                                                                                                                                                                                                                                                                                                                                                                                                               | I. Use form 3160-3 (AP              | D) for such prop      | osals                   | Delto                           | 6. If maint Autorize of                 | Thoe Name                    |  |  |  |
|---------------------------------------------------------------------------------------------------------------------------------------------------------------------------------------------------------------------------------------------------------------------------------------------------------------------------------------------------------------------------------------------------------------------------------------------------------------------------------------------------------------------------------------------------------------------------------------------------------------------------------------------------------------------------------------------------------------------------------------------------------------------------------------------------------------------------------------------------------------------------------------------------------------------------------------------------------------------------------------------------------------------------------------------------------------------------------------------------------------------------------------------------------------------------------------------|-------------------------------------|-----------------------|-------------------------|---------------------------------|-----------------------------------------|------------------------------|--|--|--|
| SUBMIT IN T                                                                                                                                                                                                                                                                                                                                                                                                                                                                                                                                                                                                                                                                                                                                                                                                                                                                                                                                                                                                                                                                                                                                                                                 | 7. If Unit or CA/Agree              | ment, Name and/or No. |                         |                                 |                                         |                              |  |  |  |
| Type of Well                                                                                                                                                                                                                                                                                                                                                                                                                                                                                                                                                                                                                                                                                                                                                                                                                                                                                                                                                                                                                                                                                                                                                                                |                                     |                       | 8. Well Name an         |                                 |                                         | 2MD FED COM 1H               |  |  |  |
| Name of Operator     MEWBOURNE OIL COMPAN                                                                                                                                                                                                                                                                                                                                                                                                                                                                                                                                                                                                                                                                                                                                                                                                                                                                                                                                                                                                                                                                                                                                                   | JACKIE LATHAN<br>newbourne.com      | I                     | -0                      | 9. API Well No.<br>30-025-43872 |                                         |                              |  |  |  |
| 3a. Address PO BOX 5270 HOBBS, NM 88241                                                                                                                                                                                                                                                                                                                                                                                                                                                                                                                                                                                                                                                                                                                                                                                                                                                                                                                                                                                                                                                                                                                                                     |                                     |                       | clude area code)<br>905 |                                 | 10. Field and Pool or E<br>53560        | xploratory Area              |  |  |  |
| 4. Location of Well (Footage, Sec., T.                                                                                                                                                                                                                                                                                                                                                                                                                                                                                                                                                                                                                                                                                                                                                                                                                                                                                                                                                                                                                                                                                                                                                      | , R., M., or Survey Description     | 1)                    |                         |                                 | 11. County or Parish, S                 | state                        |  |  |  |
| Sec 34 T21S R32E Mer NMP                                                                                                                                                                                                                                                                                                                                                                                                                                                                                                                                                                                                                                                                                                                                                                                                                                                                                                                                                                                                                                                                                                                                                                    | SWSW 270FSL 405FWL                  | - /                   |                         |                                 | LEA COUNTY, N                           | NM                           |  |  |  |
| 12. CHECK THE APPROPRIATE BOX(ES) TO INDICATE NATURE OF NOTICE, REPORT, OR OTHER DATA                                                                                                                                                                                                                                                                                                                                                                                                                                                                                                                                                                                                                                                                                                                                                                                                                                                                                                                                                                                                                                                                                                       |                                     |                       |                         |                                 |                                         |                              |  |  |  |
| TYPE OF SUBMISSION                                                                                                                                                                                                                                                                                                                                                                                                                                                                                                                                                                                                                                                                                                                                                                                                                                                                                                                                                                                                                                                                                                                                                                          | TYPE OF SUBMISSION                  |                       |                         | TYPE OF ACTION                  |                                         |                              |  |  |  |
| Notice of Intent                                                                                                                                                                                                                                                                                                                                                                                                                                                                                                                                                                                                                                                                                                                                                                                                                                                                                                                                                                                                                                                                                                                                                                            | ☐ Acidize                           | □ Deepen              |                         | ☐ Product                       | ion (Start/Resume)                      | ■ Water Shut-Off             |  |  |  |
|                                                                                                                                                                                                                                                                                                                                                                                                                                                                                                                                                                                                                                                                                                                                                                                                                                                                                                                                                                                                                                                                                                                                                                                             | ☐ Alter Casing                      | ☐ Hydraul             | ic Fracturing           | Fracturing Reclamation          |                                         | ■ Well Integrity             |  |  |  |
| ☐ Subsequent Report                                                                                                                                                                                                                                                                                                                                                                                                                                                                                                                                                                                                                                                                                                                                                                                                                                                                                                                                                                                                                                                                                                                                                                         | ☐ Casing Repair                     | ☐ New Co              |                         | ☐ Recomp                        |                                         | ☑ Other Change to Original A |  |  |  |
| ☐ Final Abandonment Notice                                                                                                                                                                                                                                                                                                                                                                                                                                                                                                                                                                                                                                                                                                                                                                                                                                                                                                                                                                                                                                                                                                                                                                  | ☐ Change Plans                      | ☐ Plug and            |                         |                                 | arily Abandon                           | PD PD                        |  |  |  |
|                                                                                                                                                                                                                                                                                                                                                                                                                                                                                                                                                                                                                                                                                                                                                                                                                                                                                                                                                                                                                                                                                                                                                                                             | ☐ Convert to Injection              | ☐ Plug Ba             |                         | □ Water I                       |                                         |                              |  |  |  |
| 13. Describe Proposed or Completed Operation: Clearly state all pertinent details, including estimated starting date of any proposed work and approximate duration thereof. If the proposal is to deepen directionally or recomplete horizontally, give subsurface locations and measured and true vertical depths of all pertinent markers and zones. Attach the Bond under which the work will be performed or provide the Bond No. on file with BLM/BIA. Required subsequent reports must be filed within 30 days following completion of the involved operations. If the operation results in a multiple completion or recompletion in a new interval, a Form 3160-4 must be filed once testing has been completed. Final Abandonment Notices must be filed only after all requirements, including reclamation, have been completed and the operator has determined that the site is ready for final inspection.  Mewbourne Oil Company has an approved APD for the above well. Mewbourne requests approval to make the following change:  Change wellhead to multi-bowl type wellhead.  Please see attachments for wellhead schematic.  Please contact Andy Taylor with any questions. |                                     |                       |                         |                                 |                                         |                              |  |  |  |
| 14. I hereby certify that the foregoing is true and correct.  Electronic Submission #379299 verified by the BLM Well Information System  For MEWBOURNE OIL COMPANY, sent to the Hobbs                                                                                                                                                                                                                                                                                                                                                                                                                                                                                                                                                                                                                                                                                                                                                                                                                                                                                                                                                                                                       |                                     |                       |                         |                                 |                                         |                              |  |  |  |
| Name (Printed/Typed) ANDREW                                                                                                                                                                                                                                                                                                                                                                                                                                                                                                                                                                                                                                                                                                                                                                                                                                                                                                                                                                                                                                                                                                                                                                 | TAYLOR                              | Tit                   | le ENGINE               | EER                             | *************************************** |                              |  |  |  |
| Signature (Electronic S                                                                                                                                                                                                                                                                                                                                                                                                                                                                                                                                                                                                                                                                                                                                                                                                                                                                                                                                                                                                                                                                                                                                                                     | Submission)                         | Da                    | te 06/20/2              | 017                             |                                         |                              |  |  |  |
|                                                                                                                                                                                                                                                                                                                                                                                                                                                                                                                                                                                                                                                                                                                                                                                                                                                                                                                                                                                                                                                                                                                                                                                             | THIS SPACE FO                       | OR FEDERAL O          | OR STATE                | OFFICER                         | PEVED                                   |                              |  |  |  |
| Approved By Teungku N                                                                                                                                                                                                                                                                                                                                                                                                                                                                                                                                                                                                                                                                                                                                                                                                                                                                                                                                                                                                                                                                                                                                                                       | Muchlis Krueng                      | Ti                    | itle                    | PETROLEU                        | IM ENGINEER                             | Date                         |  |  |  |
| Conditions of approval, if any, are attached<br>certify that the applicant holds legal or equal<br>which would entitle the applicant to condu                                                                                                                                                                                                                                                                                                                                                                                                                                                                                                                                                                                                                                                                                                                                                                                                                                                                                                                                                                                                                                               | itable title to those rights in the | e subject lease       | ffice                   | JUN 2                           | 2 2017                                  |                              |  |  |  |
| Title 18 U.S.C. Section 1001 and Title 43 U.S.C. Section 1212, make it a crime for any person knowingly and willfully to make to any department or agency of the United States any false, fictitious or fraudulent statements or representations as to any matter within its jurisdictions on page 2)  Carlsbad FIELD OFFICE  CARLSBAD FIELD OFFICE                                                                                                                                                                                                                                                                                                                                                                                                                                                                                                                                                                                                                                                                                                                                                                                                                                         |                                     |                       |                         |                                 |                                         |                              |  |  |  |
| Instructions on page 2)  ** OPERATOR-SUBMITTED ** OPERATOR-SUBMITTED **                                                                                                                                                                                                                                                                                                                                                                                                                                                                                                                                                                                                                                                                                                                                                                                                                                                                                                                                                                                                                                                                                                                     |                                     |                       |                         |                                 |                                         |                              |  |  |  |

## 13-5/8" MN-DS Wellhead System