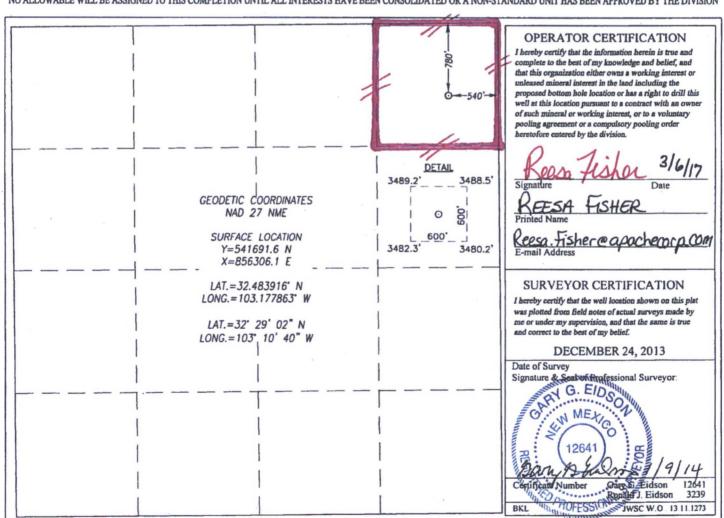

## WELL LOCATION AND ACREAGE DEDICATION PLAT

Pool Code

| 30-02                  | 495      |                                           | 1900  |            | EUNICE; B-T-D, WORTH |                   |               |                |                     |        |
|------------------------|----------|-------------------------------------------|-------|------------|----------------------|-------------------|---------------|----------------|---------------------|--------|
| Property Code<br>37346 |          | Property Name WEST BLINEBRY DRINKARD UNIT |       |            |                      |                   |               |                | Well Number<br>130W |        |
| OGRID No               |          | Operator Name                             |       |            |                      |                   |               |                | Elevation           |        |
| 873                    |          | APACHE CORPORATION                        |       |            |                      |                   |               |                | 3485'               |        |
|                        |          |                                           |       |            | Surface Locati       | on                |               |                |                     |        |
| UL or lot No           | Section  | Township                                  | Range | Lot Idn    | Feet from the        | North/South line  | Feet from the | East           | /West line          | County |
| A                      | 17       | 21-S                                      | 37-E  |            | 780                  | NORTH             | 540           | EAST           |                     | LEA    |
|                        |          |                                           |       | Bottom Hol | e Location If Diffe  | rent From Surface |               |                |                     |        |
| UL or lot No.          | Section  | Township                                  | Range | Lot ldn    | Feet from the        | North/South line  | Feet from the | East/West line |                     | County |
| Dedicated Acres        | Joint or | Infill Consolidation Code Order No.       |       |            |                      |                   |               |                |                     |        |
| 40                     | (4)      |                                           |       | h          | FX-960               |                   |               |                |                     |        |

NO ALLOWABLE WILL BE ASSIGNED TO THIS COMPLETION UNTIL ALL INTERESTS HAVE BEEN CONSOLIDATED OR A NON-STANDARD UNIT HAS BEEN APPROVED BY THE DIVISION