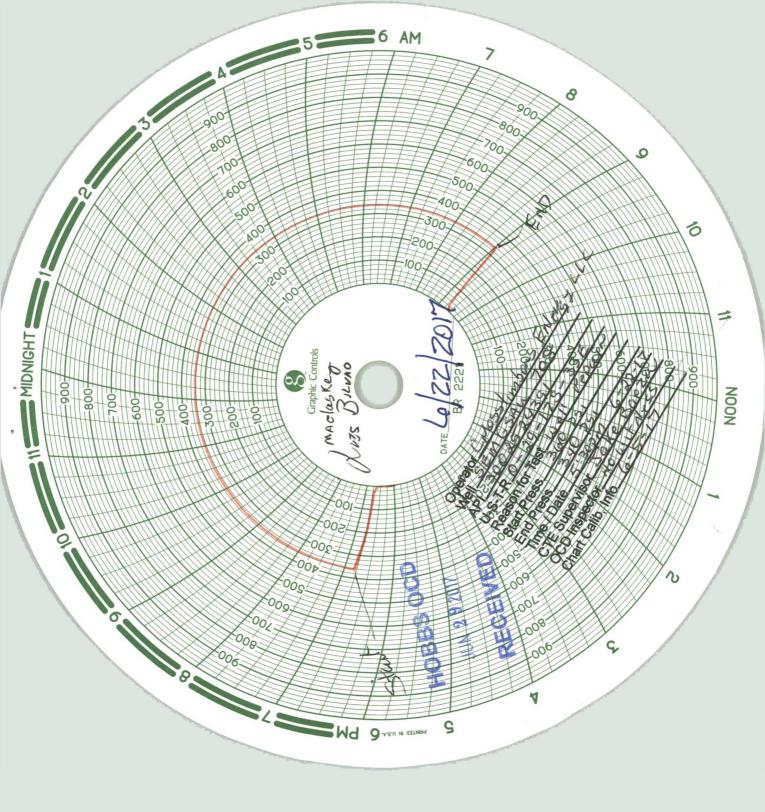

| Submit 1 Copy To Appropriate District<br>Office                                                                                                                                                                                                        | State of New Me            | State of New Mexico |                           | Form C-103            |  |
|--------------------------------------------------------------------------------------------------------------------------------------------------------------------------------------------------------------------------------------------------------|----------------------------|---------------------|---------------------------|-----------------------|--|
| Office  District I – (575) 393-6161  1625 N. French Dr., Hobbs, Nr. 382405  District II – (575) 748-1281                                                                                                                                               |                            |                     | WELL API NO.              | Revised July 18, 2013 |  |
| District II – (575) 748-1285                                                                                                                                                                                                                           |                            |                     | 30-025-24391              |                       |  |
| District III – (575) 748-1285<br>811 S. First St., Artesia, NM 88210<br>District III – (505) 334-6178                                                                                                                                                  |                            |                     | 5. Indicate Type of STATE |                       |  |
| 1000 Rio Brazos Rd Aztec NM 87410                                                                                                                                                                                                                      |                            |                     | 6. State Oil & Gas        |                       |  |
| District IV – (505) 476-3460 1220 S. St. Francis Dr., Santa Fe, NECEIVED 87505 Santa Fe, NM 87505                                                                                                                                                      |                            |                     | 003355                    |                       |  |
| SUNDRY NOTICES AND REPORTS ON WELLS                                                                                                                                                                                                                    |                            |                     | 7. Lease Name or I        | Unit Agreement Name   |  |
| (DO NOT USE THIS FORM FOR PROPOSALS TO DRILL OR TO DEEPEN OR PLUG BACK TO A DIFFERENT RESERVOIR. USE "APPLICATION FOR PERMIT" (FORM C-101) FOR SUCH PROPOSALS.)                                                                                        |                            |                     | SE MALJAMAR GRAY          |                       |  |
| 1. Type of Well: Oil Well Gas Well X Other INJ                                                                                                                                                                                                         |                            |                     | 8. Well Number            | 708                   |  |
| Name of Operator     CROSS TIMBERS ENERGY, LLC                                                                                                                                                                                                         |                            |                     | 9. OGRID Number 298299    |                       |  |
| 3. Address of Operator                                                                                                                                                                                                                                 |                            |                     | 10. Pool name or Wildcat  |                       |  |
| 400 W 7TH ST, FORT WORTH, TX 76102  4. Well Location                                                                                                                                                                                                   |                            |                     | GRAYBURG-S                | SAN ANDRES            |  |
| Unit Letter O : 100                                                                                                                                                                                                                                    | feet from the S            | line and            | 2590 feet from            | the E line            |  |
| Section 29                                                                                                                                                                                                                                             |                            | ange 33 E           |                           | County LEA            |  |
|                                                                                                                                                                                                                                                        | Elevation (Show whether DR |                     |                           |                       |  |
|                                                                                                                                                                                                                                                        |                            |                     |                           |                       |  |
| 12. Check Appropriate Box to Indicate Nature of Notice, Report or Other Data                                                                                                                                                                           |                            |                     |                           |                       |  |
| NOTICE OF INTENTION TO: SUBSEQUENT REPORT OF:                                                                                                                                                                                                          |                            |                     |                           |                       |  |
| PERFORM REMEDIAL WORK PLUG AND ABANDON REMEDIAL WORK                                                                                                                                                                                                   |                            |                     |                           | ALTERING CASING       |  |
| TEMPORARILY ABANDON CHANGE PLANS COMMENCE DRILLING OPNS. P AND A                                                                                                                                                                                       |                            |                     |                           | P AND A               |  |
| PULL OR ALTER CASING                                                                                                                                                                                                                                   |                            |                     |                           |                       |  |
| DOWNHOLE COMMINGLE CLOSED-LOOP SYSTEM                                                                                                                                                                                                                  |                            |                     |                           |                       |  |
| OTHER:                                                                                                                                                                                                                                                 |                            | OTHER:              |                           |                       |  |
| 13. Describe proposed or completed operations. (Clearly state all pertinent details, and give pertinent dates, including estimated date of starting any proposed work). SEE RULE 19.15.7.14 NMAC. For Multiple Completions: Attach wellbore diagram of |                            |                     |                           |                       |  |
| proposed completion or recompletion.                                                                                                                                                                                                                   |                            |                     |                           |                       |  |
|                                                                                                                                                                                                                                                        |                            |                     |                           |                       |  |
| MIRLI BLI BOOH W                                                                                                                                                                                                                                       | / The while scanning       |                     |                           |                       |  |
| MIRU PU, POOH w/ Tbg while scanning  LD and replace 36 Jts                                                                                                                                                                                             |                            |                     |                           |                       |  |
| RIH, Latch Onto Pkr                                                                                                                                                                                                                                    |                            |                     |                           |                       |  |
| Load and Test Csg                                                                                                                                                                                                                                      |                            |                     |                           |                       |  |
| Circ Pkr Fluid, Perform MIT, RWTI                                                                                                                                                                                                                      |                            |                     |                           |                       |  |
|                                                                                                                                                                                                                                                        |                            |                     |                           |                       |  |
|                                                                                                                                                                                                                                                        |                            |                     |                           |                       |  |
|                                                                                                                                                                                                                                                        |                            |                     |                           |                       |  |
|                                                                                                                                                                                                                                                        |                            |                     |                           |                       |  |
| Spud Date: 12/30/08                                                                                                                                                                                                                                    | Rig Release Da             | ate: 03/11/0        | 9                         |                       |  |
|                                                                                                                                                                                                                                                        |                            |                     |                           | _                     |  |
| I hereby certify that the information above is true and complete to the best of my knowledge and belief.                                                                                                                                               |                            |                     |                           |                       |  |
|                                                                                                                                                                                                                                                        |                            |                     |                           |                       |  |
| SIGNATURE Mule / SG - L PITLE REGULATORY TECH DATE 06/27/2017                                                                                                                                                                                          |                            |                     |                           |                       |  |
| Type or print name CONNIE BLAYLOCK E-mail address: cblaylock@mspartners.com PHONE: 817-334-7882                                                                                                                                                        |                            |                     |                           |                       |  |
| For State Use Only M 1                                                                                                                                                                                                                                 |                            |                     |                           |                       |  |
| APPROVED BY: VALUE SOLOW TITLE AU III DATE 6/29/2017                                                                                                                                                                                                   |                            |                     |                           |                       |  |
| Conditions of Approval (if any):                                                                                                                                                                                                                       |                            |                     |                           |                       |  |
| U                                                                                                                                                                                                                                                      |                            |                     |                           |                       |  |