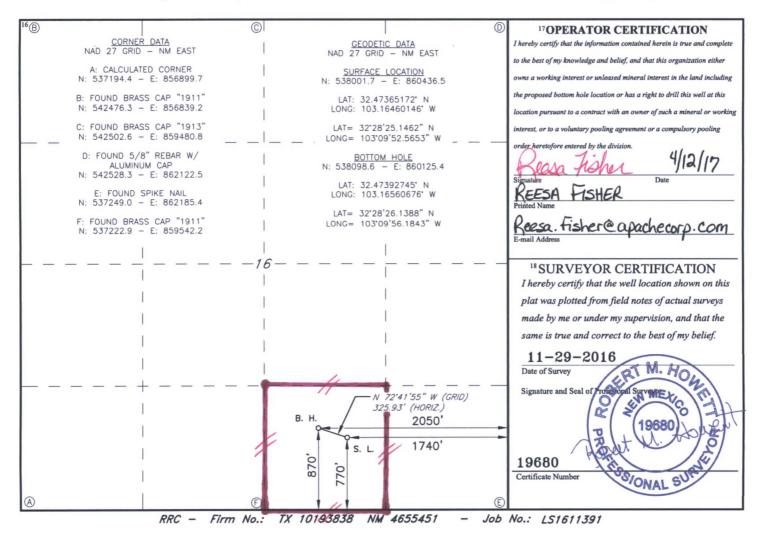

Santa Fe, NM 87505

RECEIVED AMENDED REPORT

WELL LOCATION AND ACREAGE DEDICATION PLAT 1 API Number 2 Pool Code 3 Pool Name EWULE; B-T-D, NORTH 22900 30-025-43528 4Property Code 6 Well Number 5 Property Name 37346 WEST BLINEBRY DRINKARD UNIT 179 7 OGRID NO 8 Operator Name 9 Elevation 873 APACHE CORPORATION 3442 <sup>10</sup> Surface Location UL or lot no. Township Lot Idn Feet from the North/South line Feet From the East/West line County Section Range 0 16 21S 37E 770 SOUTH 1740 EAST LEA <sup>11</sup> Bottom Hole Location If Different From Surface UL or lot no. Section Township Range Lot Idn Feet from the North/South line Feet from the East/West line County SOUTH 2050 16 21S 37E 870 EAST LEA 0 12 Dedicated Acres 13 Joint or Infill 14 Consolidation Code 15 Order No. 40