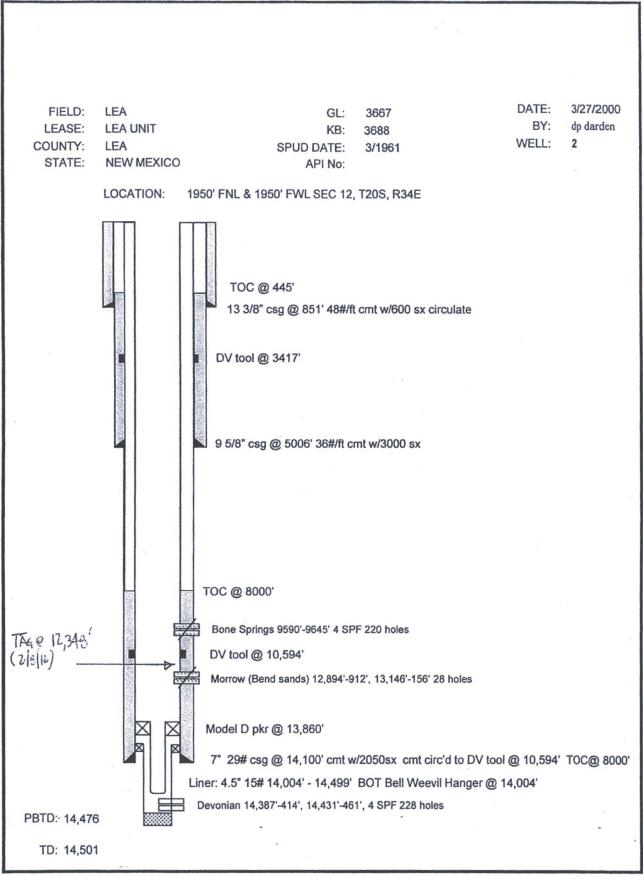

of the United

CUPRENT

DATE: 3/27/2000 LEA FIELD: GL: 3667 dp darden LEASE: LEA UNIT KB: 3688 WELL: COUNTY: LEA SPUD DATE: 3/1961 STATE: **NEW MEXICO** API No: LOCATION: 1950' FNL & 1950' FWL SEC 12, T20S, R34E TOC @ 445' 13 3/8" csg @ 851' 48#/ft cmt w/600 sx circulate DV tool @ 3417' 9 5/8" csg @ 5006' 36#/ft cmt w/3000 sx 4956 90 12/95 05 100 PUL FR/800 - 7900 CUT \$ PULL 7" (56 @ ~ 7950) TOC @ 8000' CUBPE 9550 W/35 CMT ON TOP, Bone Springs 9590'-9645' 4 SPF 220 holes DV tool @ 10,594' CIBP € 12,850' Morrow (Bend sands) 12,894'-912', 13,146'-156' 28 holes CIBP @ 13,850 W 35 CM ON TOP. 7" 29# csg @ 14,100' cmt w/2050sx cmt circ'd to DV tool @ 10,594' TOC@ 8000' Liner: 4.5" 15# 14,004' - 14,499' BOT Bell Weevil Hanger @ 14,004' Devonian 14,387'-414', 14,431'-461', 4 SPF 228 holes PBTD: 14,476 TD: 14,501