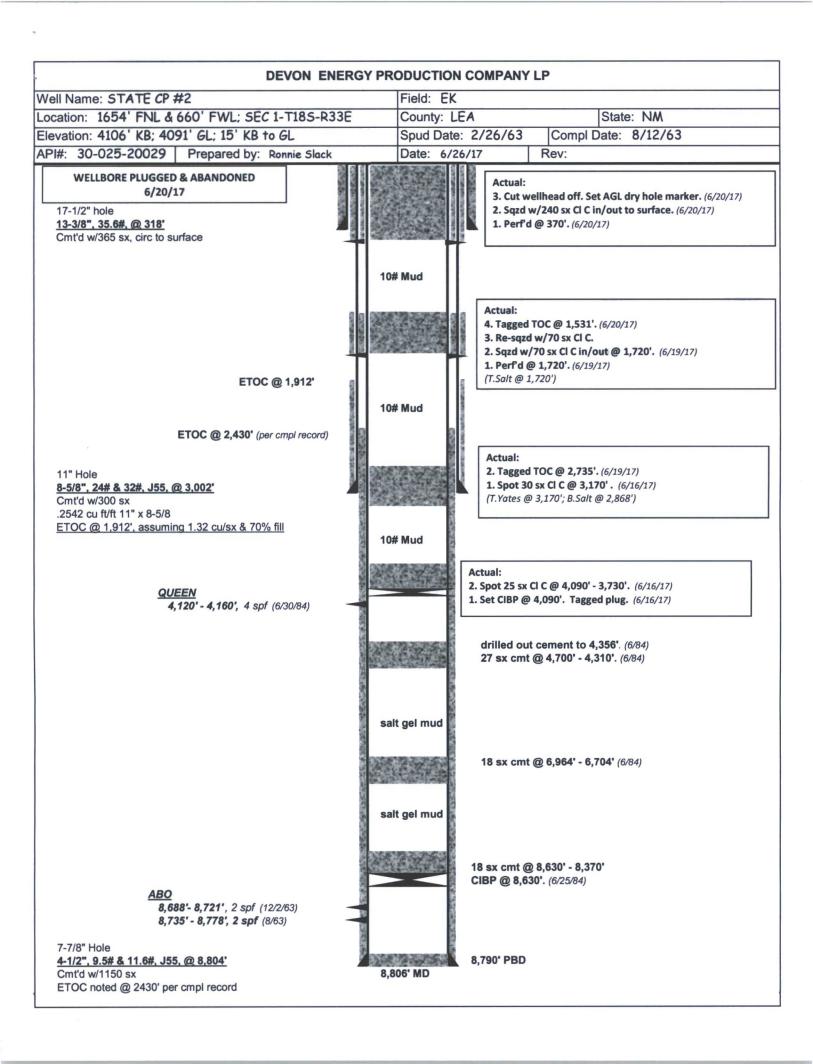

|                                                                                                            | Appropriate District | Sta                                      | te of New Me      | X1CO                 |                                             | Form C                | -103        |
|------------------------------------------------------------------------------------------------------------|----------------------|------------------------------------------|-------------------|----------------------|---------------------------------------------|-----------------------|-------------|
| Office<br>District I – (575) 39                                                                            | 3-6161               | Energy, Min                              | erals and Natu    | ral Resources        |                                             | Revised July 18       | 2013        |
| 1625 N. French Dr.                                                                                         | , Hobbs, NM 88240    | BBS OCD                                  |                   |                      | WELL API NO.                                |                       |             |
| District II - (575) 748-1283                                                                               |                      |                                          |                   |                      | 30-025-20029                                |                       |             |
|                                                                                                            |                      |                                          |                   |                      | 5. Indicate Type of Lease                   |                       |             |
| District III - (505) 334-6178 JUN 2 8 2017 1220 South St. Francis Dr. 1000 Rio Brazos Rd., Aztec, NM 87410 |                      |                                          |                   |                      | STATE S FEE                                 |                       |             |
| District IV (505) 476-3460 Santa Fe, NM 8/303                                                              |                      |                                          |                   |                      | 6. State Oil & G                            | as Lease No.          |             |
| 1220 S. St. Francis                                                                                        | Dr., Santa Fe, N     | ECEIVED                                  |                   |                      |                                             |                       |             |
| 87505                                                                                                      |                      |                                          | TO ON WELL O      |                      | 7 7 37                                      | TT '. A               |             |
| (DO NOT LISE TH                                                                                            |                      | TICES AND REPOR<br>POSALS TO DRILL OR TO |                   |                      | /. Lease Name of                            | or Unit Agreement Na  | me          |
|                                                                                                            | ERVOIR. USE "APP     | CTATE OD                                 | /                 |                      |                                             |                       |             |
| PROPOSALS.)                                                                                                | on obb in            | STATE CP                                 |                   |                      |                                             |                       |             |
| 1. Type of Well                                                                                            | 1: Oil Well          | 8. Well Number                           |                   | ,                    |                                             |                       |             |
| 2 17 20                                                                                                    |                      | 2                                        | 1                 |                      |                                             |                       |             |
| 2. Name of Op                                                                                              |                      | 9. OGRID Num                             | ber               | ,                    |                                             |                       |             |
|                                                                                                            | Production Comp      | 6137                                     | ***** 1           |                      |                                             |                       |             |
| 3. Address of C                                                                                            |                      | 10. Pool name or Wildcat                 |                   |                      |                                             |                       |             |
| 333 W. Sherida                                                                                             | n Avenue, Oklah      | E-K; Yates-Sever                         | n Rivers-Queen    |                      |                                             |                       |             |
| 4. Well Location                                                                                           | on                   |                                          |                   |                      |                                             |                       |             |
| Unit L                                                                                                     | etter E              | : 1654 feet from the                     | ne North          | line and 660         | feet from the                               | West line             | /           |
| Section                                                                                                    |                      | Townsh                                   |                   | Range 33E            | NMPM                                        | Lea County, NM        |             |
| Section                                                                                                    |                      |                                          |                   | RKB, RT, GR, etc.,   |                                             | Lea County, 14141     | Maria S     |
|                                                                                                            |                      | 4106' KB; 4091                           |                   |                      |                                             |                       |             |
| THE PARTY OF THE PARTY.                                                                                    |                      | 4100 KB, 4071                            | GL, 13 KD to      | GL                   |                                             |                       |             |
|                                                                                                            |                      |                                          |                   |                      | _                                           | _                     |             |
|                                                                                                            | 12. Check            | Appropriate Box                          | to Indicate N     | ature of Notice,     | Report or Other                             | r Data                |             |
| 1                                                                                                          | NOTICE OF            | INIT                                     |                   | CLID                 | OF OUT NET DE                               | DODT OF               |             |
|                                                                                                            |                      |                                          |                   |                      | SEQUENT RE                                  |                       |             |
| PERFORM REMEDIAL WORK REMEDIAL WORK                                                                        |                      |                                          |                   |                      |                                             | ALTERING CASING       |             |
| TEMPORARILY ABANDON INT TO PA COMMENCE DRI                                                                 |                      |                                          |                   |                      |                                             | P AND A               | $\boxtimes$ |
| PULL OR ALTE                                                                                               |                      | P&A NR                                   | W X               | CASING/CEMENT        | T JOB                                       |                       |             |
| DOWNHOLE C                                                                                                 | OMMINGLE [           | □ P&A R                                  |                   |                      |                                             |                       |             |
| CLOSED-LOOF                                                                                                | SYSTEM [             |                                          |                   |                      |                                             |                       | _           |
| OTHER:                                                                                                     |                      |                                          |                   | OTHER:               |                                             |                       |             |
|                                                                                                            |                      | mpleted operations. (C                   |                   |                      |                                             |                       | ed date     |
|                                                                                                            |                      | work). SEE RULE 19                       | 9.15.7.14 NMAC    | C. For Multiple Cor  | npletions: Attach                           | wellbore diagram of   |             |
| propose                                                                                                    | d completion or r    | recompletion.                            |                   |                      |                                             |                       |             |
|                                                                                                            |                      |                                          |                   |                      |                                             |                       |             |
| 1. 6/15/17                                                                                                 | -MIRU P&A Uni        | it. Retrieve rod pump                    | and 2-3/8" produ  | action tubing assem  | bly from 4,106'.                            |                       |             |
|                                                                                                            |                      | ged plug. Circulated                     |                   | ted casing to 500 ps | si. Held Ok.                                |                       |             |
|                                                                                                            |                      | 0' - 3,730'. (open perfs                 |                   |                      |                                             |                       |             |
|                                                                                                            |                      | '. Tagged TOC @ 2,7                      |                   |                      |                                             |                       |             |
|                                                                                                            |                      | 1/70 sxPump 70 sx Cl                     |                   | d w/70 sx Cl C. Ta   | gged TOC @ 1,53                             | 1. (T.Salt @ 1,720')  |             |
|                                                                                                            |                      | 0 sx Cl C in/out to sur                  |                   |                      |                                             |                       |             |
| 7. 6/20/17                                                                                                 | -Cut wellhead off    | f. Set above ground le                   | evel dry hole ma  | rker. Wellbore plug  | gged & abandoned                            |                       |             |
|                                                                                                            |                      |                                          |                   |                      | Di                                          |                       |             |
|                                                                                                            |                      |                                          |                   |                      |                                             | ore only. Liability   |             |
| _                                                                                                          |                      |                                          |                   |                      |                                             | g restoration and     |             |
|                                                                                                            |                      |                                          |                   |                      |                                             | fic for Subsequent    |             |
| Spud Date:                                                                                                 |                      |                                          | Rig Release Da    |                      |                                             | may be found on       |             |
|                                                                                                            |                      |                                          |                   | the OCD web p        | page under formule<br>ue By <u>06 - 1</u> 9 | 1-7018                |             |
|                                                                                                            |                      |                                          |                   | Restoration D        | ue By Ob - I                                | 1-2010                |             |
| I hereby certify t                                                                                         | hat the information  | on above is true and co                  | omplete to the b  | est of my knowledg   | e and belief.                               |                       |             |
| Thoroby contary .                                                                                          | 0                    | ,,,,,,,,,,,,,,,,,,,,,,,,,,,,,,,,,,,,,,,  | p                 |                      |                                             |                       |             |
|                                                                                                            | //                   | DA,                                      |                   |                      |                                             | 1011                  | 7           |
| SIGNATURE /                                                                                                | Laure V              | X Varke                                  | TITLE Pro         | duction Technologis  | st D                                        | ATE 6-26-1            |             |
| J. J                                                                   | 10101-40             | 1 1 1 1 1 1 1 1 1 1 1 1 1 1 1 1 1 1 1 1  |                   |                      |                                             |                       |             |
| Type or print na                                                                                           |                      | 7,00                                     |                   |                      |                                             |                       |             |
| For State Use Q                                                                                            | ne Ronnie Sla        | 900                                      | Ronnie Slack      | @dvn.com PL          | IONE: 405-552-4                             | 1615                  |             |
| TOI State USE U                                                                                            |                      | E-mail address:                          | _Ronnie.Slack     | @dvn.com PF          | HONE: _405-552-4                            | 1615                  | _           |
|                                                                                                            |                      | ckE-mail address:                        |                   |                      |                                             |                       | _           |
| APPROVED DV                                                                                                | nly                  | ckE-mail address:                        |                   |                      |                                             |                       | 7           |
| APPROVED BY<br>Conditions of Ap                                                                            | Nah                  | ckE-mail address:                        | _Ronnie.Slack<br> |                      |                                             | 1615<br>ATE_07/05/201 | 7           |