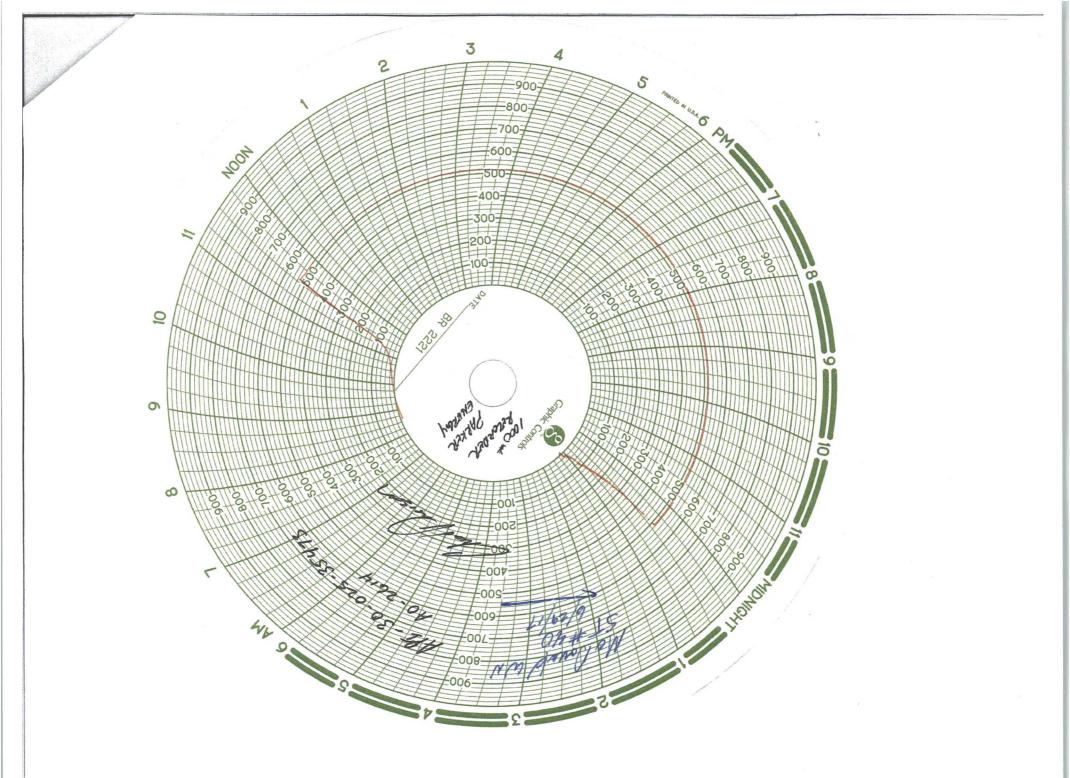

TA

 $\checkmark$ 

Apache TA'd this well, while we evaluate for uphole or bypassed potential, as follows:

CLOSED-LOOP SYSTEM

6/27/2017 MIRUSU POOH w/prod equip. RIH & set CIBP @ 2890'; dump bail 3 sx cement on top of plug. Tag TOC @ 2850'. 6/28/2017 Test to 500#; test good. Circ packer fluid to surface. Well TA'd.