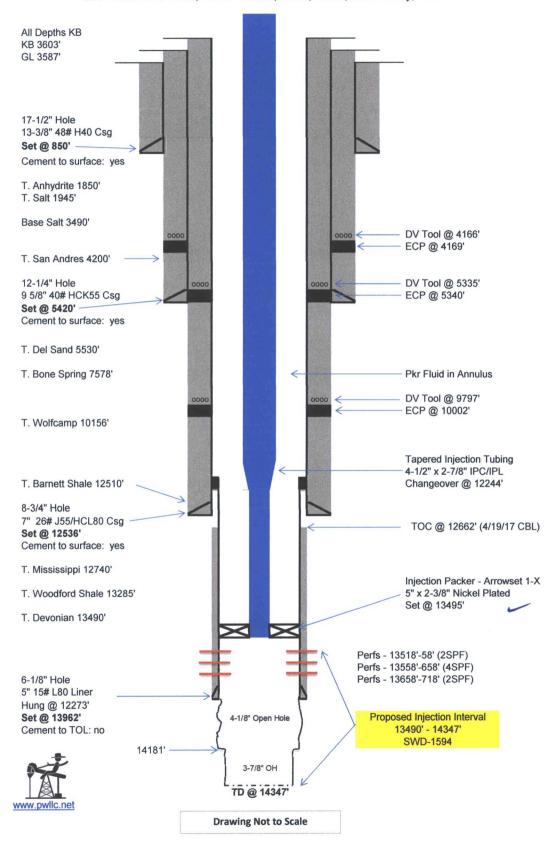

| Submit 1 Copy To Appropriate District Office District I - (575) 393-6161 1625 N. French Dr., Hobbs, NM 88240 District II - (575) 748-1283 811 S. First St. Artesia NM 88210 OIL GONSERVATION DIVISION                                                                                                                                                                                                                                                                                                                                                                                                                                                                                                                                                                                                                                                                                                                                                                                                                                                                                                                                                                                                                                                                                                                                                                                                                                                                                                                                                                                                                                                                                                                                                                                                                                                                                                                                                                                                                                                                                                                         |                                      | Form C-103<br>Revised July 18, 2013      |
|-------------------------------------------------------------------------------------------------------------------------------------------------------------------------------------------------------------------------------------------------------------------------------------------------------------------------------------------------------------------------------------------------------------------------------------------------------------------------------------------------------------------------------------------------------------------------------------------------------------------------------------------------------------------------------------------------------------------------------------------------------------------------------------------------------------------------------------------------------------------------------------------------------------------------------------------------------------------------------------------------------------------------------------------------------------------------------------------------------------------------------------------------------------------------------------------------------------------------------------------------------------------------------------------------------------------------------------------------------------------------------------------------------------------------------------------------------------------------------------------------------------------------------------------------------------------------------------------------------------------------------------------------------------------------------------------------------------------------------------------------------------------------------------------------------------------------------------------------------------------------------------------------------------------------------------------------------------------------------------------------------------------------------------------------------------------------------------------------------------------------------|--------------------------------------|------------------------------------------|
| District 1 – (575) 393-6161 1625 N. French Dr., Hobbs, NM 88240 10 BB 1625 N. French Dr., Hobbs, NM 88240 10 BB 1625 N. French Dr., Hobbs, NM 88240 10 BB 1625 N. French Dr., Hobbs, NM 88240 10 BB 1625 N. French Dr., Hobbs, NM 88240 10 BB 1625 N. French Dr., Hobbs, NM 88240 10 BB 1625 N. French Dr., Hobbs, NM 88240 10 BB 1625 N. French Dr., Hobbs, NM 88240 10 BB 1625 N. French Dr., Hobbs, NM 88240 10 BB 1625 N. French Dr., Hobbs, NM 88240 10 BB 1625 N. French Dr., Hobbs, NM 88240 10 BB 1625 N. French Dr., Hobbs, NM 88240 10 BB 1625 N. French Dr., Hobbs, NM 88240 10 BB 1625 N. French Dr., Hobbs, NM 88240 10 BB 1625 N. French Dr., Hobbs, NM 88240 10 BB 1625 N. French Dr., Hobbs, NM 88240 10 BB 1625 N. French Dr., Hobbs, NM 88240 10 BB 1625 N. French Dr., Hobbs, NM 88240 10 BB 1625 N. French Dr., Hobbs, NM 88240 10 BB 1625 N. French Dr., Hobbs, NM 88240 10 BB 1625 N. French Dr., Hobbs, NM 88240 10 BB 1625 N. French Dr., Hobbs, NM 88240 10 BB 1625 N. French Dr., Hobbs, NM 88240 10 BB 1625 N. French Dr., Hobbs, NM 88240 10 BB 1625 N. French Dr., Hobbs, NM 88240 10 BB 1625 N. French Dr., Hobbs, NM 88240 10 BB 1625 N. French Dr., Hobbs, NM 88240 10 BB 1625 N. French Dr., Hobbs, NM 88240 10 BB 1625 N. French Dr., Hobbs, NM 88240 10 BB 1625 N. French Dr., Hobbs, NM 88240 10 BB 1625 N. French Dr., Hobbs, NM 88240 10 BB 1625 N. French Dr., Hobbs, NM 88240 10 BB 1625 N. French Dr., Hobbs, NM 88240 10 BB 1625 N. French Dr., Hobbs, NM 88240 10 BB 1625 N. French Dr., Hobbs, NM 88240 10 BB 1625 N. French Dr., Hobbs, NM 88240 10 BB 1625 N. French Dr., Hobbs, NM 88240 10 BB 1625 N. French Dr., Hobbs, NM 88240 10 BB 1625 N. French Dr., Hobbs, NM 88240 10 BB 1625 N. French Dr., Hobbs, NM 88240 10 BB 1625 N. French Dr., Hobbs, NM 88240 10 BB 1625 N. French Dr., Hobbs, NM 88240 10 BB 1625 N. French Dr., Hobbs, NM 88240 10 BB 1625 N. French Dr., Hobbs, NM 88240 10 BB 1625 N. French Dr., Hobbs, NM 88240 N. French |                                      | WELL API NO.                             |
| District II - (575) 748-1283<br>811 S. First St., Artesia, NM 88210 QIL CONSERVATION DIVISION                                                                                                                                                                                                                                                                                                                                                                                                                                                                                                                                                                                                                                                                                                                                                                                                                                                                                                                                                                                                                                                                                                                                                                                                                                                                                                                                                                                                                                                                                                                                                                                                                                                                                                                                                                                                                                                                                                                                                                                                                                 |                                      | 30-025-38162                             |
| Disting (505) 224 (179                                                                                                                                                                                                                                                                                                                                                                                                                                                                                                                                                                                                                                                                                                                                                                                                                                                                                                                                                                                                                                                                                                                                                                                                                                                                                                                                                                                                                                                                                                                                                                                                                                                                                                                                                                                                                                                                                                                                                                                                                                                                                                        |                                      | 5. Indicate Type of Lease STATE FEE FEE  |
| District III – (505) 334-6178 1000 Rio Brazos Rd., Aztec, NM 87410 District IV – (505) 476-3460 1220 S. St. Francis Dr., Santa Fe, NM 87505                                                                                                                                                                                                                                                                                                                                                                                                                                                                                                                                                                                                                                                                                                                                                                                                                                                                                                                                                                                                                                                                                                                                                                                                                                                                                                                                                                                                                                                                                                                                                                                                                                                                                                                                                                                                                                                                                                                                                                                   |                                      | 6. State Oil & Gas Lease No.             |
| 1220 S. St. Francis Dr., Santa Fe, NM<br>87505                                                                                                                                                                                                                                                                                                                                                                                                                                                                                                                                                                                                                                                                                                                                                                                                                                                                                                                                                                                                                                                                                                                                                                                                                                                                                                                                                                                                                                                                                                                                                                                                                                                                                                                                                                                                                                                                                                                                                                                                                                                                                |                                      |                                          |
| SUNDRY NOTICES AND REP                                                                                                                                                                                                                                                                                                                                                                                                                                                                                                                                                                                                                                                                                                                                                                                                                                                                                                                                                                                                                                                                                                                                                                                                                                                                                                                                                                                                                                                                                                                                                                                                                                                                                                                                                                                                                                                                                                                                                                                                                                                                                                        | 7. Lease Name or Unit Agreement Name |                                          |
| (DO NOT USE THIS FORM FOR PROPOSALS TO DRILL OR TO DEEPEN OR PLUG BACK TO A DIFFERENT RESERVOIR. USE "APPLICATION FOR PERMIT" (FORM C-101) FOR SUCH                                                                                                                                                                                                                                                                                                                                                                                                                                                                                                                                                                                                                                                                                                                                                                                                                                                                                                                                                                                                                                                                                                                                                                                                                                                                                                                                                                                                                                                                                                                                                                                                                                                                                                                                                                                                                                                                                                                                                                           |                                      | YO State SWD                             |
| PROPOSALS.)                                                                                                                                                                                                                                                                                                                                                                                                                                                                                                                                                                                                                                                                                                                                                                                                                                                                                                                                                                                                                                                                                                                                                                                                                                                                                                                                                                                                                                                                                                                                                                                                                                                                                                                                                                                                                                                                                                                                                                                                                                                                                                                   |                                      | 9 Wall Normhan 1                         |
| 1. Type of Well: Oil Well Gas Well Other SWD Well                                                                                                                                                                                                                                                                                                                                                                                                                                                                                                                                                                                                                                                                                                                                                                                                                                                                                                                                                                                                                                                                                                                                                                                                                                                                                                                                                                                                                                                                                                                                                                                                                                                                                                                                                                                                                                                                                                                                                                                                                                                                             |                                      | 8. Well Number 1                         |
| 2. Name of Operator  Raz Oil and Gas, LLC                                                                                                                                                                                                                                                                                                                                                                                                                                                                                                                                                                                                                                                                                                                                                                                                                                                                                                                                                                                                                                                                                                                                                                                                                                                                                                                                                                                                                                                                                                                                                                                                                                                                                                                                                                                                                                                                                                                                                                                                                                                                                     |                                      | 9. OGRID Number 370507                   |
| 3. Address of Operator                                                                                                                                                                                                                                                                                                                                                                                                                                                                                                                                                                                                                                                                                                                                                                                                                                                                                                                                                                                                                                                                                                                                                                                                                                                                                                                                                                                                                                                                                                                                                                                                                                                                                                                                                                                                                                                                                                                                                                                                                                                                                                        |                                      | 10. Pool name or Wildcat                 |
| PO Box 1180, Eunice, NM 88231                                                                                                                                                                                                                                                                                                                                                                                                                                                                                                                                                                                                                                                                                                                                                                                                                                                                                                                                                                                                                                                                                                                                                                                                                                                                                                                                                                                                                                                                                                                                                                                                                                                                                                                                                                                                                                                                                                                                                                                                                                                                                                 |                                      | SWD; Devonian                            |
| 4. Well Location                                                                                                                                                                                                                                                                                                                                                                                                                                                                                                                                                                                                                                                                                                                                                                                                                                                                                                                                                                                                                                                                                                                                                                                                                                                                                                                                                                                                                                                                                                                                                                                                                                                                                                                                                                                                                                                                                                                                                                                                                                                                                                              |                                      |                                          |
| Unit LetterD:660feet                                                                                                                                                                                                                                                                                                                                                                                                                                                                                                                                                                                                                                                                                                                                                                                                                                                                                                                                                                                                                                                                                                                                                                                                                                                                                                                                                                                                                                                                                                                                                                                                                                                                                                                                                                                                                                                                                                                                                                                                                                                                                                          | from theNorth line and               |                                          |
|                                                                                                                                                                                                                                                                                                                                                                                                                                                                                                                                                                                                                                                                                                                                                                                                                                                                                                                                                                                                                                                                                                                                                                                                                                                                                                                                                                                                                                                                                                                                                                                                                                                                                                                                                                                                                                                                                                                                                                                                                                                                                                                               | ownship 21S Range 35E                | NMPM Lea County                          |
| 11. Elevation (Show whether DR, RKB, RT, GR, etc.)                                                                                                                                                                                                                                                                                                                                                                                                                                                                                                                                                                                                                                                                                                                                                                                                                                                                                                                                                                                                                                                                                                                                                                                                                                                                                                                                                                                                                                                                                                                                                                                                                                                                                                                                                                                                                                                                                                                                                                                                                                                                            |                                      |                                          |
| 3587' GL                                                                                                                                                                                                                                                                                                                                                                                                                                                                                                                                                                                                                                                                                                                                                                                                                                                                                                                                                                                                                                                                                                                                                                                                                                                                                                                                                                                                                                                                                                                                                                                                                                                                                                                                                                                                                                                                                                                                                                                                                                                                                                                      |                                      |                                          |
| 12. Check Appropriate Box to Indicate Nature of Notice, Report or Other Data                                                                                                                                                                                                                                                                                                                                                                                                                                                                                                                                                                                                                                                                                                                                                                                                                                                                                                                                                                                                                                                                                                                                                                                                                                                                                                                                                                                                                                                                                                                                                                                                                                                                                                                                                                                                                                                                                                                                                                                                                                                  |                                      |                                          |
| 12. Check Appropriate Box to indicate Nature of Notice, Report of Other Data                                                                                                                                                                                                                                                                                                                                                                                                                                                                                                                                                                                                                                                                                                                                                                                                                                                                                                                                                                                                                                                                                                                                                                                                                                                                                                                                                                                                                                                                                                                                                                                                                                                                                                                                                                                                                                                                                                                                                                                                                                                  |                                      |                                          |
| NOTICE OF INTENTION TO: SUBSEQUENT REPORT OF:                                                                                                                                                                                                                                                                                                                                                                                                                                                                                                                                                                                                                                                                                                                                                                                                                                                                                                                                                                                                                                                                                                                                                                                                                                                                                                                                                                                                                                                                                                                                                                                                                                                                                                                                                                                                                                                                                                                                                                                                                                                                                 |                                      |                                          |
| PERFORM REMEDIAL WORK  PLUG AND ABANDON  REMEDIAL WORK                                                                                                                                                                                                                                                                                                                                                                                                                                                                                                                                                                                                                                                                                                                                                                                                                                                                                                                                                                                                                                                                                                                                                                                                                                                                                                                                                                                                                                                                                                                                                                                                                                                                                                                                                                                                                                                                                                                                                                                                                                                                        |                                      |                                          |
|                                                                                                                                                                                                                                                                                                                                                                                                                                                                                                                                                                                                                                                                                                                                                                                                                                                                                                                                                                                                                                                                                                                                                                                                                                                                                                                                                                                                                                                                                                                                                                                                                                                                                                                                                                                                                                                                                                                                                                                                                                                                                                                               |                                      |                                          |
| PULL OR ALTER CASING                                                                                                                                                                                                                                                                                                                                                                                                                                                                                                                                                                                                                                                                                                                                                                                                                                                                                                                                                                                                                                                                                                                                                                                                                                                                                                                                                                                                                                                                                                                                                                                                                                                                                                                                                                                                                                                                                                                                                                                                                                                                                                          |                                      |                                          |
| DOWNHOLE COMMINGLE  CLOSED-LOOP SYSTEM                                                                                                                                                                                                                                                                                                                                                                                                                                                                                                                                                                                                                                                                                                                                                                                                                                                                                                                                                                                                                                                                                                                                                                                                                                                                                                                                                                                                                                                                                                                                                                                                                                                                                                                                                                                                                                                                                                                                                                                                                                                                                        |                                      |                                          |
| OTHER:                                                                                                                                                                                                                                                                                                                                                                                                                                                                                                                                                                                                                                                                                                                                                                                                                                                                                                                                                                                                                                                                                                                                                                                                                                                                                                                                                                                                                                                                                                                                                                                                                                                                                                                                                                                                                                                                                                                                                                                                                                                                                                                        | OTHER: Deepen                        | well, acid job, install inj pkr/tbg, MIT |
| 13. Describe proposed or completed operations. (Clearly state all pertinent details, and give pertinent dates, including estimated date                                                                                                                                                                                                                                                                                                                                                                                                                                                                                                                                                                                                                                                                                                                                                                                                                                                                                                                                                                                                                                                                                                                                                                                                                                                                                                                                                                                                                                                                                                                                                                                                                                                                                                                                                                                                                                                                                                                                                                                       |                                      |                                          |
| of starting any proposed work). SEE RULE 19.15.7.14 NMAC. For Multiple Completions: Attach wellbore diagram of                                                                                                                                                                                                                                                                                                                                                                                                                                                                                                                                                                                                                                                                                                                                                                                                                                                                                                                                                                                                                                                                                                                                                                                                                                                                                                                                                                                                                                                                                                                                                                                                                                                                                                                                                                                                                                                                                                                                                                                                                |                                      |                                          |
| proposed completion or recompletion.  Per C-103 approved 6/9/17 and request to amend AO SWD-1594-B, Raz Oil and Gas, LLC performed the following work:                                                                                                                                                                                                                                                                                                                                                                                                                                                                                                                                                                                                                                                                                                                                                                                                                                                                                                                                                                                                                                                                                                                                                                                                                                                                                                                                                                                                                                                                                                                                                                                                                                                                                                                                                                                                                                                                                                                                                                        |                                      |                                          |
| rei C-103 approved 6/3/17 and request to amend AO 3 wD-1354-B, Raz On and Gas, EEC performed the following work.                                                                                                                                                                                                                                                                                                                                                                                                                                                                                                                                                                                                                                                                                                                                                                                                                                                                                                                                                                                                                                                                                                                                                                                                                                                                                                                                                                                                                                                                                                                                                                                                                                                                                                                                                                                                                                                                                                                                                                                                              |                                      |                                          |
| 6/10/17 - 6/11/17 - MIRU WSU and mud logger, NU BOP, test BOPE to 1500 psi for 30 minutes, good. PxLD injection tubing and                                                                                                                                                                                                                                                                                                                                                                                                                                                                                                                                                                                                                                                                                                                                                                                                                                                                                                                                                                                                                                                                                                                                                                                                                                                                                                                                                                                                                                                                                                                                                                                                                                                                                                                                                                                                                                                                                                                                                                                                    |                                      |                                          |
| packer, RIH with 4-1/8" bit, DCs and workstring.                                                                                                                                                                                                                                                                                                                                                                                                                                                                                                                                                                                                                                                                                                                                                                                                                                                                                                                                                                                                                                                                                                                                                                                                                                                                                                                                                                                                                                                                                                                                                                                                                                                                                                                                                                                                                                                                                                                                                                                                                                                                              |                                      |                                          |
| 6/12/17 – 6/19/17 – Drill new formation from 13962' – 14181' with 4-1/8" bit. Pull BHA, fish lost cones, recover cones, RIH with 3-7/8"                                                                                                                                                                                                                                                                                                                                                                                                                                                                                                                                                                                                                                                                                                                                                                                                                                                                                                                                                                                                                                                                                                                                                                                                                                                                                                                                                                                                                                                                                                                                                                                                                                                                                                                                                                                                                                                                                                                                                                                       |                                      |                                          |
| bit, DCs and workstring, drill new formation 14181'-14347' with 3-7/8" bit. Hole losing fluid to formation. New TD @ 14347'.                                                                                                                                                                                                                                                                                                                                                                                                                                                                                                                                                                                                                                                                                                                                                                                                                                                                                                                                                                                                                                                                                                                                                                                                                                                                                                                                                                                                                                                                                                                                                                                                                                                                                                                                                                                                                                                                                                                                                                                                  |                                      |                                          |
|                                                                                                                                                                                                                                                                                                                                                                                                                                                                                                                                                                                                                                                                                                                                                                                                                                                                                                                                                                                                                                                                                                                                                                                                                                                                                                                                                                                                                                                                                                                                                                                                                                                                                                                                                                                                                                                                                                                                                                                                                                                                                                                               |                                      |                                          |
| 6/20/17 – 6/22/17 – Hole taking water. RDMO mud logger. Spoke to Mr. Paul Kautz (OCD-Hobbs) concerning inability to swab                                                                                                                                                                                                                                                                                                                                                                                                                                                                                                                                                                                                                                                                                                                                                                                                                                                                                                                                                                                                                                                                                                                                                                                                                                                                                                                                                                                                                                                                                                                                                                                                                                                                                                                                                                                                                                                                                                                                                                                                      |                                      |                                          |
| Devonian insitu water due to well on vacuum, ok. MIRU acid trucks, pumped 20,000 gals of 15% NEFE HCL acid, performed step rate test. RDMO acid trucks. PxLD BHA and workstring. RU WL, run Neutron GR log over OH interval, RD WL. RIH                                                                                                                                                                                                                                                                                                                                                                                                                                                                                                                                                                                                                                                                                                                                                                                                                                                                                                                                                                                                                                                                                                                                                                                                                                                                                                                                                                                                                                                                                                                                                                                                                                                                                                                                                                                                                                                                                       |                                      |                                          |
| with injection packer and tapered IPC/lined tubing. PSA 13495'. Tubing changeover at 12244'.                                                                                                                                                                                                                                                                                                                                                                                                                                                                                                                                                                                                                                                                                                                                                                                                                                                                                                                                                                                                                                                                                                                                                                                                                                                                                                                                                                                                                                                                                                                                                                                                                                                                                                                                                                                                                                                                                                                                                                                                                                  |                                      |                                          |
| The injection purity and imposed it of miles to make the injection of the |                                      |                                          |
| 6/23/17 - 6/24/17 - MIRU pump truck and chart box, perform MIT to 535 psi for 32 minutes, good test witnessed by Gary Robinson                                                                                                                                                                                                                                                                                                                                                                                                                                                                                                                                                                                                                                                                                                                                                                                                                                                                                                                                                                                                                                                                                                                                                                                                                                                                                                                                                                                                                                                                                                                                                                                                                                                                                                                                                                                                                                                                                                                                                                                                |                                      |                                          |
| (OCD-Hobbs). See chart attached. RDMO pump truck. RDMO WSU. Well ready for injection.                                                                                                                                                                                                                                                                                                                                                                                                                                                                                                                                                                                                                                                                                                                                                                                                                                                                                                                                                                                                                                                                                                                                                                                                                                                                                                                                                                                                                                                                                                                                                                                                                                                                                                                                                                                                                                                                                                                                                                                                                                         |                                      |                                          |
| <sup>3rd</sup> Re-entry Date:                                                                                                                                                                                                                                                                                                                                                                                                                                                                                                                                                                                                                                                                                                                                                                                                                                                                                                                                                                                                                                                                                                                                                                                                                                                                                                                                                                                                                                                                                                                                                                                                                                                                                                                                                                                                                                                                                                                                                                                                                                                                                                 |                                      | 5000                                     |
| Spud Date:                                                                                                                                                                                                                                                                                                                                                                                                                                                                                                                                                                                                                                                                                                                                                                                                                                                                                                                                                                                                                                                                                                                                                                                                                                                                                                                                                                                                                                                                                                                                                                                                                                                                                                                                                                                                                                                                                                                                                                                                                                                                                                                    | Rig Release Date:                    | 5WD-B 6/24/2017                          |
| 6/10/2017                                                                                                                                                                                                                                                                                                                                                                                                                                                                                                                                                                                                                                                                                                                                                                                                                                                                                                                                                                                                                                                                                                                                                                                                                                                                                                                                                                                                                                                                                                                                                                                                                                                                                                                                                                                                                                                                                                                                                                                                                                                                                                                     |                                      | 6/24/2017                                |
|                                                                                                                                                                                                                                                                                                                                                                                                                                                                                                                                                                                                                                                                                                                                                                                                                                                                                                                                                                                                                                                                                                                                                                                                                                                                                                                                                                                                                                                                                                                                                                                                                                                                                                                                                                                                                                                                                                                                                                                                                                                                                                                               |                                      |                                          |
| I hereby certify that the information above is true and complete to the best of my knowledge and belief.                                                                                                                                                                                                                                                                                                                                                                                                                                                                                                                                                                                                                                                                                                                                                                                                                                                                                                                                                                                                                                                                                                                                                                                                                                                                                                                                                                                                                                                                                                                                                                                                                                                                                                                                                                                                                                                                                                                                                                                                                      |                                      |                                          |
| SIGNATURE Malafa 1-                                                                                                                                                                                                                                                                                                                                                                                                                                                                                                                                                                                                                                                                                                                                                                                                                                                                                                                                                                                                                                                                                                                                                                                                                                                                                                                                                                                                                                                                                                                                                                                                                                                                                                                                                                                                                                                                                                                                                                                                                                                                                                           | TITLE Agent                          | DATE 6/29/2017                           |
| SIGNATURE WHOCOMIT                                                                                                                                                                                                                                                                                                                                                                                                                                                                                                                                                                                                                                                                                                                                                                                                                                                                                                                                                                                                                                                                                                                                                                                                                                                                                                                                                                                                                                                                                                                                                                                                                                                                                                                                                                                                                                                                                                                                                                                                                                                                                                            | Agent                                | DATE6/28/2017                            |
| Type or print nameDanny J. Holcomb E-mail address:danny@pwllc.net PHONE:806-471-5628                                                                                                                                                                                                                                                                                                                                                                                                                                                                                                                                                                                                                                                                                                                                                                                                                                                                                                                                                                                                                                                                                                                                                                                                                                                                                                                                                                                                                                                                                                                                                                                                                                                                                                                                                                                                                                                                                                                                                                                                                                          |                                      |                                          |
| For State Use Only                                                                                                                                                                                                                                                                                                                                                                                                                                                                                                                                                                                                                                                                                                                                                                                                                                                                                                                                                                                                                                                                                                                                                                                                                                                                                                                                                                                                                                                                                                                                                                                                                                                                                                                                                                                                                                                                                                                                                                                                                                                                                                            |                                      |                                          |
| APPROVED BY: Maley AD NOWN TITLE AO IT DATE 7/3/2017                                                                                                                                                                                                                                                                                                                                                                                                                                                                                                                                                                                                                                                                                                                                                                                                                                                                                                                                                                                                                                                                                                                                                                                                                                                                                                                                                                                                                                                                                                                                                                                                                                                                                                                                                                                                                                                                                                                                                                                                                                                                          |                                      |                                          |
|                                                                                                                                                                                                                                                                                                                                                                                                                                                                                                                                                                                                                                                                                                                                                                                                                                                                                                                                                                                                                                                                                                                                                                                                                                                                                                                                                                                                                                                                                                                                                                                                                                                                                                                                                                                                                                                                                                                                                                                                                                                                                                                               |                                      |                                          |
| Conditions of Approval (if alby): 0 RBDM5 - CHART - V                                                                                                                                                                                                                                                                                                                                                                                                                                                                                                                                                                                                                                                                                                                                                                                                                                                                                                                                                                                                                                                                                                                                                                                                                                                                                                                                                                                                                                                                                                                                                                                                                                                                                                                                                                                                                                                                                                                                                                                                                                                                         |                                      |                                          |