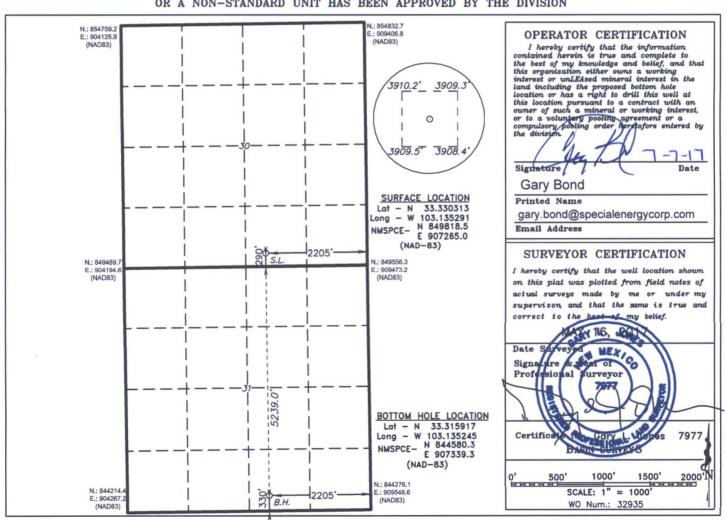

## RECEIVED

☐ AMENDED REPORT

WELL LOCATION AND ACREAGE DEDICATION PLAT

| API Number                                     |          |                            |                 | Pool Code               | -             | Pool Name        |               |                |             |  |
|------------------------------------------------|----------|----------------------------|-----------------|-------------------------|---------------|------------------|---------------|----------------|-------------|--|
| 30-029-43888                                   |          |                            | 98              | 98238 Wildcat; San Andr |               |                  |               |                |             |  |
| Property Code                                  |          |                            |                 | Property Name           |               |                  |               |                | Well Number |  |
| 318110                                         |          |                            | JENNA           |                         |               |                  |               |                | 1H          |  |
| OGRID No.                                      |          |                            | Operator Name   |                         |               |                  |               | Elevation      |             |  |
| 138008                                         |          | SPECIAL ENERGY CORPORATION |                 |                         |               |                  |               | 3909'          |             |  |
| Surface Location                               |          |                            |                 |                         |               |                  |               |                |             |  |
| UL or lot No.                                  | Section  | Township                   | Range           | Lot Idn                 | Feet from the | SOUTH/South line | Feet from the | East/West line | County      |  |
| 0                                              | 30       | 11 S                       | 38 E            |                         | 290           | SOUTH            | 2205          | EAST           | LEA         |  |
| Bottom Hole Location If Different From Surface |          |                            |                 |                         |               |                  |               |                |             |  |
| UL or lot No.                                  | Section  | Township                   | Range           | Lot Idn                 | Feet from the | SOUTH/South line | Feet from the | East/West line | County      |  |
| 0                                              | 31       | 11 S                       | 38 E            |                         | 330           | SOUTH            | 2205          | EAST           | LEA         |  |
| Dedicated Acres                                | Joint of | r Infill                   | Consolidation ( | Code Or                 | Order No.     |                  |               |                |             |  |
| 160 N                                          |          |                            | F               |                         | PENDING       |                  |               |                |             |  |