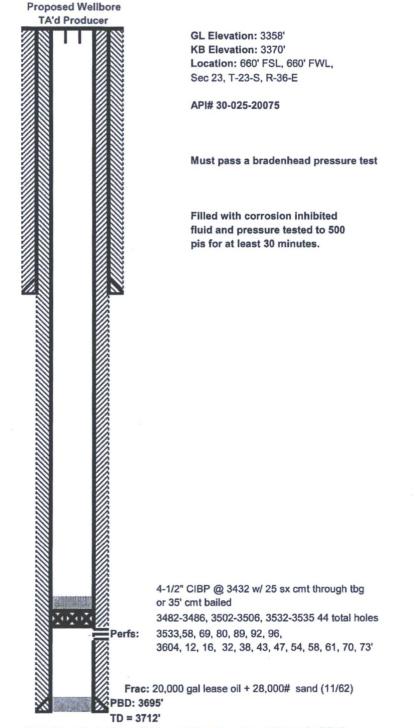

- 1 MIRU Well Service Unit.
- 2 Bleed well down.
- 3 NDWH
- 4 Unset pump. POOH w/ rods and pump.
- 5. NU adapter flange and BOP for 4-1/2" csg and 2-3/8" tubing. Test to 500 psi above working pressure.
- 6 POOH and LD production string.
- Use production tubing as workstring or:
- 7 Unload and rack 3600' 2-3/8" workstring. Maintain kill truck w/10 ppg brine on location.
- 8 RIH, set CIBP @3432', and dump bail 35' cmt or 25 sx cmt through tubing.
- 9 RIH w/ workstring and circulate packer fluid.
- 10 Notify OCD and BLM 24 hours prior to running MIT test and chart
- 11 POOH. RIH w/ 3 joints tubing as kill string.
- 12 ND BOP. NUWH
- 13 Perform bradenhead test.
- 14 RD and clean location.

For scope changes during work, stop and discuss with engineering before proceeding

| API:       | 30-025-20075 | KB:  | 3370' | PBTD: 3695' |
|------------|--------------|------|-------|-------------|
| Spud Date: | 1/21/63      | GLE: | 3358' | TD: 3711'   |