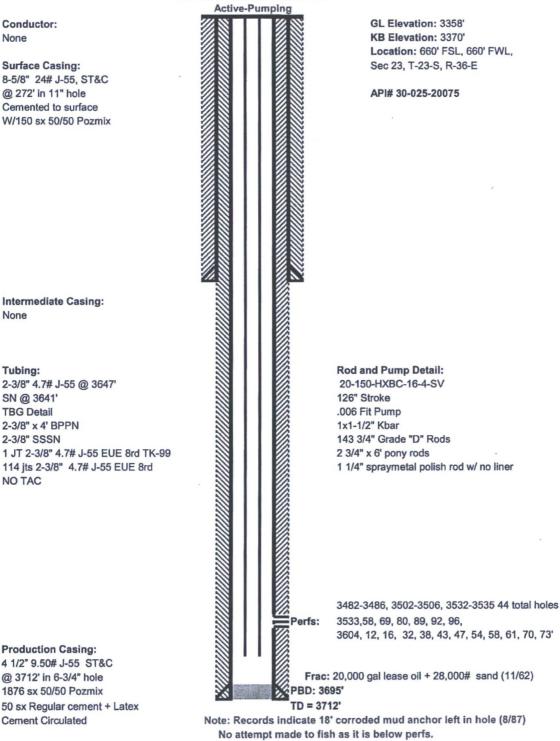

## ENERGEN RESOURCES, INC.

**Current Conditions: March 2017** 

Langlie Lynn Unit #8

Lea County, NM

Conductor:

Surface Casing:

None

Updated: 3/7/17

Intermediate Casing: None

**Tubing:** 2-3/8" 4.7# J-55 @ 3647' SN @ 3641' **TBG Detail** 2-3/8" x 4' BPPN 2-3/8" SSSN 1 JT 2-3/8" 4.7# J-55 EUE 8rd TK-99 114 jts 2-3/8" 4.7# J-55 EUE 8rd NO TAC

**Production Casing:** 4 1/2" 9.50# J-55 ST&C @ 3712' in 6-3/4" hole 1876 sx 50/50 Pozmix 50 sx Regular cement + Latex **Cement Circulated** 

## ENERGEN RESOURCES, INC.

Langlie Lynn Unit #8 Lea County, NM

Conductor: None

Surface Casing: 8-5/8" 24# J-55, ST&C @ 272' in 11" hole Cemented to surface W/150 sx 50/50 Pozmix

Intermediate Casing: None

Production Casing: 4 1/2" 9.50# J-55 ST&C @ 3712' in 6-3/4" hole 1876 sx 50/50 Pozmix 50 sx Regular cement + Latex Cement Circulated

Updated: 3/7/17

Note: Records indicate 18' corroded mud anchor left in hole (8/87) No attempt made to fish as it is below perfs.

H:\Central Basin Platform\LLQU\Well Data (all wells)\LLQU #8 TA.xlsx