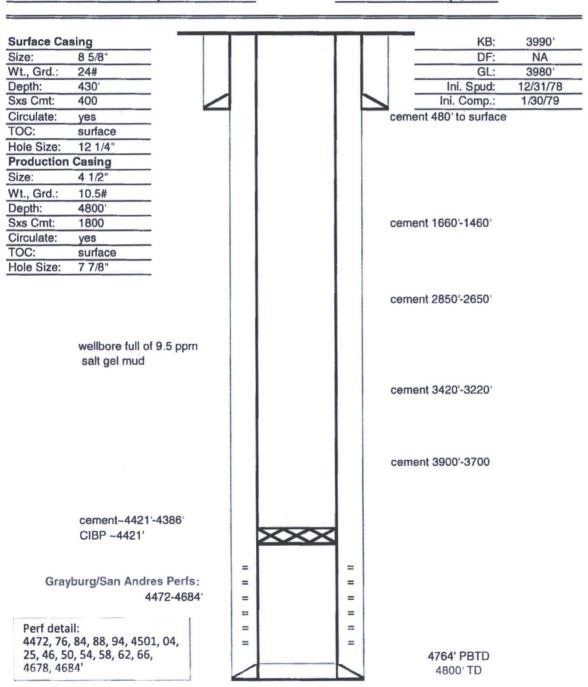

| Submit 1 Copy To Appropriate District<br>Office                                                      | State of New Me                                                                                                                                                                                                                                                                                                                                                                                                                                                                                                                                                                                                                                                                                                                                                                                                                                                                                                                                                                                                                                                                                                                                                                                                                                                                                                                                                                                                                                                                                                                                                                                                                                                                                                                                                                                                                                                                                                                                                                                                                                                                                                                | exico              | Form C-103                              |   |  |
|------------------------------------------------------------------------------------------------------|--------------------------------------------------------------------------------------------------------------------------------------------------------------------------------------------------------------------------------------------------------------------------------------------------------------------------------------------------------------------------------------------------------------------------------------------------------------------------------------------------------------------------------------------------------------------------------------------------------------------------------------------------------------------------------------------------------------------------------------------------------------------------------------------------------------------------------------------------------------------------------------------------------------------------------------------------------------------------------------------------------------------------------------------------------------------------------------------------------------------------------------------------------------------------------------------------------------------------------------------------------------------------------------------------------------------------------------------------------------------------------------------------------------------------------------------------------------------------------------------------------------------------------------------------------------------------------------------------------------------------------------------------------------------------------------------------------------------------------------------------------------------------------------------------------------------------------------------------------------------------------------------------------------------------------------------------------------------------------------------------------------------------------------------------------------------------------------------------------------------------------|--------------------|-----------------------------------------|---|--|
| District 1 – (575) 393-6161                                                                          | Energy, Minerals and Natu                                                                                                                                                                                                                                                                                                                                                                                                                                                                                                                                                                                                                                                                                                                                                                                                                                                                                                                                                                                                                                                                                                                                                                                                                                                                                                                                                                                                                                                                                                                                                                                                                                                                                                                                                                                                                                                                                                                                                                                                                                                                                                      | ral Resources      | Revised August 1, 2011                  |   |  |
| 1625 N. French Dr., Hobbs, NM 88240                                                                  | 4                                                                                                                                                                                                                                                                                                                                                                                                                                                                                                                                                                                                                                                                                                                                                                                                                                                                                                                                                                                                                                                                                                                                                                                                                                                                                                                                                                                                                                                                                                                                                                                                                                                                                                                                                                                                                                                                                                                                                                                                                                                                                                                              |                    | WELL API NO.                            |   |  |
| <u>District II</u> – (575) 748-1283<br>811 S. First St., Artesia, NM 88210                           | OIL CONSERVATION DIVISION                                                                                                                                                                                                                                                                                                                                                                                                                                                                                                                                                                                                                                                                                                                                                                                                                                                                                                                                                                                                                                                                                                                                                                                                                                                                                                                                                                                                                                                                                                                                                                                                                                                                                                                                                                                                                                                                                                                                                                                                                                                                                                      |                    | 30-025-25810  5. Indicate Type of Lease |   |  |
| District III - (505) 334-6178                                                                        | 1220 South St. Francis Dr.                                                                                                                                                                                                                                                                                                                                                                                                                                                                                                                                                                                                                                                                                                                                                                                                                                                                                                                                                                                                                                                                                                                                                                                                                                                                                                                                                                                                                                                                                                                                                                                                                                                                                                                                                                                                                                                                                                                                                                                                                                                                                                     |                    | STATE STEE STATE                        |   |  |
| 1000 Rio Brazos Rd., Aztec, NM 87410<br>District IV ~ (505) 476-3460                                 | Santa Fe, NM 87                                                                                                                                                                                                                                                                                                                                                                                                                                                                                                                                                                                                                                                                                                                                                                                                                                                                                                                                                                                                                                                                                                                                                                                                                                                                                                                                                                                                                                                                                                                                                                                                                                                                                                                                                                                                                                                                                                                                                                                                                                                                                                                | 7505               | 6. State Oil & Gas Lease No.            |   |  |
| 1220 S. St. Francis Dr., Santa Fe, NM                                                                |                                                                                                                                                                                                                                                                                                                                                                                                                                                                                                                                                                                                                                                                                                                                                                                                                                                                                                                                                                                                                                                                                                                                                                                                                                                                                                                                                                                                                                                                                                                                                                                                                                                                                                                                                                                                                                                                                                                                                                                                                                                                                                                                |                    |                                         |   |  |
| 87505                                                                                                | ICES AND REPORTS ON WELLS                                                                                                                                                                                                                                                                                                                                                                                                                                                                                                                                                                                                                                                                                                                                                                                                                                                                                                                                                                                                                                                                                                                                                                                                                                                                                                                                                                                                                                                                                                                                                                                                                                                                                                                                                                                                                                                                                                                                                                                                                                                                                                      |                    | 7. Lease Name or Unit Agreement Name    |   |  |
|                                                                                                      | SALS TO DRILL OR TO DEEPEN OR PLU                                                                                                                                                                                                                                                                                                                                                                                                                                                                                                                                                                                                                                                                                                                                                                                                                                                                                                                                                                                                                                                                                                                                                                                                                                                                                                                                                                                                                                                                                                                                                                                                                                                                                                                                                                                                                                                                                                                                                                                                                                                                                              |                    | 7. Lease Walle of Ollit Agreement Walle |   |  |
|                                                                                                      | CATION FOR PERMIT" (FORM C-101) FO                                                                                                                                                                                                                                                                                                                                                                                                                                                                                                                                                                                                                                                                                                                                                                                                                                                                                                                                                                                                                                                                                                                                                                                                                                                                                                                                                                                                                                                                                                                                                                                                                                                                                                                                                                                                                                                                                                                                                                                                                                                                                             | OR SUCH            | Central Vacuum Unit                     |   |  |
| PROPOSALS.)  1. Type of Well: Oil Well                                                               | Gas Well Other WATER                                                                                                                                                                                                                                                                                                                                                                                                                                                                                                                                                                                                                                                                                                                                                                                                                                                                                                                                                                                                                                                                                                                                                                                                                                                                                                                                                                                                                                                                                                                                                                                                                                                                                                                                                                                                                                                                                                                                                                                                                                                                                                           | BSTOCD             | 8. Well Number: 13                      |   |  |
| 2. Name of Operator                                                                                  | Gus Well Gulder WATTER ITS                                                                                                                                                                                                                                                                                                                                                                                                                                                                                                                                                                                                                                                                                                                                                                                                                                                                                                                                                                                                                                                                                                                                                                                                                                                                                                                                                                                                                                                                                                                                                                                                                                                                                                                                                                                                                                                                                                                                                                                                                                                                                                     | Delok              | 9. OGRID Number                         |   |  |
| Chevron USA INC                                                                                      | JUL                                                                                                                                                                                                                                                                                                                                                                                                                                                                                                                                                                                                                                                                                                                                                                                                                                                                                                                                                                                                                                                                                                                                                                                                                                                                                                                                                                                                                                                                                                                                                                                                                                                                                                                                                                                                                                                                                                                                                                                                                                                                                                                            | . 1 0 2017         | 4323                                    |   |  |
| 3. Address of Operator                                                                               | 332 102011                                                                                                                                                                                                                                                                                                                                                                                                                                                                                                                                                                                                                                                                                                                                                                                                                                                                                                                                                                                                                                                                                                                                                                                                                                                                                                                                                                                                                                                                                                                                                                                                                                                                                                                                                                                                                                                                                                                                                                                                                                                                                                                     |                    | 10. Pool name or Wildcat                |   |  |
| 6301 DEAUVILLE BLVD., M                                                                              | IDLAND, TX 79706                                                                                                                                                                                                                                                                                                                                                                                                                                                                                                                                                                                                                                                                                                                                                                                                                                                                                                                                                                                                                                                                                                                                                                                                                                                                                                                                                                                                                                                                                                                                                                                                                                                                                                                                                                                                                                                                                                                                                                                                                                                                                                               | CEIV               | Vacuum, Grayburg, San Andres            |   |  |
| 4. Well Location                                                                                     |                                                                                                                                                                                                                                                                                                                                                                                                                                                                                                                                                                                                                                                                                                                                                                                                                                                                                                                                                                                                                                                                                                                                                                                                                                                                                                                                                                                                                                                                                                                                                                                                                                                                                                                                                                                                                                                                                                                                                                                                                                                                                                                                | and but            |                                         |   |  |
| Unit Letter H:                                                                                       | 2536feet from theNORT                                                                                                                                                                                                                                                                                                                                                                                                                                                                                                                                                                                                                                                                                                                                                                                                                                                                                                                                                                                                                                                                                                                                                                                                                                                                                                                                                                                                                                                                                                                                                                                                                                                                                                                                                                                                                                                                                                                                                                                                                                                                                                          | ΓH line and        | 117 feet from the East line             |   |  |
| Section 25                                                                                           | Township 17S                                                                                                                                                                                                                                                                                                                                                                                                                                                                                                                                                                                                                                                                                                                                                                                                                                                                                                                                                                                                                                                                                                                                                                                                                                                                                                                                                                                                                                                                                                                                                                                                                                                                                                                                                                                                                                                                                                                                                                                                                                                                                                                   | Range 34E          | NMPM County Lea                         |   |  |
| Washington Charles                                                                                   | 11. Elevation (Show whether DR,                                                                                                                                                                                                                                                                                                                                                                                                                                                                                                                                                                                                                                                                                                                                                                                                                                                                                                                                                                                                                                                                                                                                                                                                                                                                                                                                                                                                                                                                                                                                                                                                                                                                                                                                                                                                                                                                                                                                                                                                                                                                                                | RKB, RT, GR, etc.  |                                         |   |  |
|                                                                                                      | 3980' GL                                                                                                                                                                                                                                                                                                                                                                                                                                                                                                                                                                                                                                                                                                                                                                                                                                                                                                                                                                                                                                                                                                                                                                                                                                                                                                                                                                                                                                                                                                                                                                                                                                                                                                                                                                                                                                                                                                                                                                                                                                                                                                                       |                    |                                         |   |  |
|                                                                                                      |                                                                                                                                                                                                                                                                                                                                                                                                                                                                                                                                                                                                                                                                                                                                                                                                                                                                                                                                                                                                                                                                                                                                                                                                                                                                                                                                                                                                                                                                                                                                                                                                                                                                                                                                                                                                                                                                                                                                                                                                                                                                                                                                |                    |                                         |   |  |
| 12. Check                                                                                            | Appropriate Box to Indicate N                                                                                                                                                                                                                                                                                                                                                                                                                                                                                                                                                                                                                                                                                                                                                                                                                                                                                                                                                                                                                                                                                                                                                                                                                                                                                                                                                                                                                                                                                                                                                                                                                                                                                                                                                                                                                                                                                                                                                                                                                                                                                                  | ature of Notice,   | Report or Other Data                    |   |  |
| NOTICE OF IN                                                                                         | ITENTION TO:                                                                                                                                                                                                                                                                                                                                                                                                                                                                                                                                                                                                                                                                                                                                                                                                                                                                                                                                                                                                                                                                                                                                                                                                                                                                                                                                                                                                                                                                                                                                                                                                                                                                                                                                                                                                                                                                                                                                                                                                                                                                                                                   | I SUB              | SEQUENT REP                             |   |  |
| PERFORM REMEDIAL WORK                                                                                | PLUG AND ABANDON                                                                                                                                                                                                                                                                                                                                                                                                                                                                                                                                                                                                                                                                                                                                                                                                                                                                                                                                                                                                                                                                                                                                                                                                                                                                                                                                                                                                                                                                                                                                                                                                                                                                                                                                                                                                                                                                                                                                                                                                                                                                                                               | REMEDIAL WOR       |                                         | 1 |  |
| TEMPORARILY ABANDON                                                                                  | CHANGE PLANS                                                                                                                                                                                                                                                                                                                                                                                                                                                                                                                                                                                                                                                                                                                                                                                                                                                                                                                                                                                                                                                                                                                                                                                                                                                                                                                                                                                                                                                                                                                                                                                                                                                                                                                                                                                                                                                                                                                                                                                                                                                                                                                   | COMMENCE DRI       | LLING OPNS.                             | - |  |
| PULL OR ALTER CASING                                                                                 | The second secon | CASING/CEMEN       | DOAND                                   |   |  |
| DOWNHOLE COMMINGLE                                                                                   | _                                                                                                                                                                                                                                                                                                                                                                                                                                                                                                                                                                                                                                                                                                                                                                                                                                                                                                                                                                                                                                                                                                                                                                                                                                                                                                                                                                                                                                                                                                                                                                                                                                                                                                                                                                                                                                                                                                                                                                                                                                                                                                                              |                    | P&A R                                   |   |  |
| OTUED                                                                                                |                                                                                                                                                                                                                                                                                                                                                                                                                                                                                                                                                                                                                                                                                                                                                                                                                                                                                                                                                                                                                                                                                                                                                                                                                                                                                                                                                                                                                                                                                                                                                                                                                                                                                                                                                                                                                                                                                                                                                                                                                                                                                                                                | OTHER              | TEMPORARILY                             |   |  |
| OTHER:                                                                                               | leted operations (Clearly state all                                                                                                                                                                                                                                                                                                                                                                                                                                                                                                                                                                                                                                                                                                                                                                                                                                                                                                                                                                                                                                                                                                                                                                                                                                                                                                                                                                                                                                                                                                                                                                                                                                                                                                                                                                                                                                                                                                                                                                                                                                                                                            | OTHER:             | TEMPORARILY                             |   |  |
|                                                                                                      | 13. Describe proposed or completed operations. (Clearly state all pertinent details, and give pertinent dates, including estimated date of starting any proposed work). SEE RULE 19.15.7.14 NMAC. For Multiple Completions: Attach wellbore diagram of                                                                                                                                                                                                                                                                                                                                                                                                                                                                                                                                                                                                                                                                                                                                                                                                                                                                                                                                                                                                                                                                                                                                                                                                                                                                                                                                                                                                                                                                                                                                                                                                                                                                                                                                                                                                                                                                         |                    |                                         |   |  |
| proposed completion or recompletion. 8 5/8" 24# @ 430' TOC surface, 4 ½" @ 4800' TOC surface         |                                                                                                                                                                                                                                                                                                                                                                                                                                                                                                                                                                                                                                                                                                                                                                                                                                                                                                                                                                                                                                                                                                                                                                                                                                                                                                                                                                                                                                                                                                                                                                                                                                                                                                                                                                                                                                                                                                                                                                                                                                                                                                                                |                    |                                         |   |  |
|                                                                                                      | SA INC respectfully reque                                                                                                                                                                                                                                                                                                                                                                                                                                                                                                                                                                                                                                                                                                                                                                                                                                                                                                                                                                                                                                                                                                                                                                                                                                                                                                                                                                                                                                                                                                                                                                                                                                                                                                                                                                                                                                                                                                                                                                                                                                                                                                      |                    |                                         |   |  |
| 7                                                                                                    | in in the respection of the                                                                                                                                                                                                                                                                                                                                                                                                                                                                                                                                                                                                                                                                                                                                                                                                                                                                                                                                                                                                                                                                                                                                                                                                                                                                                                                                                                                                                                                                                                                                                                                                                                                                                                                                                                                                                                                                                                                                                                                                                                                                                                    |                    | 111111111111111111111111111111111111111 |   |  |
| 1 Tag TOC at 4421' cir                                                                               | culate well with 9.5 ppm salt g                                                                                                                                                                                                                                                                                                                                                                                                                                                                                                                                                                                                                                                                                                                                                                                                                                                                                                                                                                                                                                                                                                                                                                                                                                                                                                                                                                                                                                                                                                                                                                                                                                                                                                                                                                                                                                                                                                                                                                                                                                                                                                | rel mud Pres       | sure test CS9                           |   |  |
| 2. PH. 2000 1                                                                                        | curate wen with 9.5 ppm sait §                                                                                                                                                                                                                                                                                                                                                                                                                                                                                                                                                                                                                                                                                                                                                                                                                                                                                                                                                                                                                                                                                                                                                                                                                                                                                                                                                                                                                                                                                                                                                                                                                                                                                                                                                                                                                                                                                                                                                                                                                                                                                                 | 20001 27001 (G     | 26.58                                   |   |  |
| 2. PU to 3900, place a 20 sx CL "C" cement plug from 3900'-3700' (Grayburg). 25 5x                   |                                                                                                                                                                                                                                                                                                                                                                                                                                                                                                                                                                                                                                                                                                                                                                                                                                                                                                                                                                                                                                                                                                                                                                                                                                                                                                                                                                                                                                                                                                                                                                                                                                                                                                                                                                                                                                                                                                                                                                                                                                                                                                                                |                    |                                         |   |  |
| 3. PU to 3420', place a 28'sx CL "C" cement plug from 3420'-3220' (Queen). 255x                      |                                                                                                                                                                                                                                                                                                                                                                                                                                                                                                                                                                                                                                                                                                                                                                                                                                                                                                                                                                                                                                                                                                                                                                                                                                                                                                                                                                                                                                                                                                                                                                                                                                                                                                                                                                                                                                                                                                                                                                                                                                                                                                                                |                    |                                         |   |  |
| 4. PU to 2850', place a 20 sx CL "C" cement plug from 2850'-2650' (base of Salt), WOC and tag. 253 × |                                                                                                                                                                                                                                                                                                                                                                                                                                                                                                                                                                                                                                                                                                                                                                                                                                                                                                                                                                                                                                                                                                                                                                                                                                                                                                                                                                                                                                                                                                                                                                                                                                                                                                                                                                                                                                                                                                                                                                                                                                                                                                                                |                    |                                         |   |  |
| 5. PU to 1660', place a 20 sx CL "C" cement plug from 1660'-1460' (top of Salt), WOC and tag. 25 sx  |                                                                                                                                                                                                                                                                                                                                                                                                                                                                                                                                                                                                                                                                                                                                                                                                                                                                                                                                                                                                                                                                                                                                                                                                                                                                                                                                                                                                                                                                                                                                                                                                                                                                                                                                                                                                                                                                                                                                                                                                                                                                                                                                |                    |                                         |   |  |
| 6. PU to 480', place a 40 sx of CL "C" cement from 480' to surface.                                  |                                                                                                                                                                                                                                                                                                                                                                                                                                                                                                                                                                                                                                                                                                                                                                                                                                                                                                                                                                                                                                                                                                                                                                                                                                                                                                                                                                                                                                                                                                                                                                                                                                                                                                                                                                                                                                                                                                                                                                                                                                                                                                                                |                    |                                         |   |  |
| 7. Cut all casings & anchors & remove 3' below grade. Weld on dry hole marker. Clean location.       |                                                                                                                                                                                                                                                                                                                                                                                                                                                                                                                                                                                                                                                                                                                                                                                                                                                                                                                                                                                                                                                                                                                                                                                                                                                                                                                                                                                                                                                                                                                                                                                                                                                                                                                                                                                                                                                                                                                                                                                                                                                                                                                                |                    |                                         |   |  |
| 8. All cement plugs class "C" with closed loop system used. Verify cont to surface                   |                                                                                                                                                                                                                                                                                                                                                                                                                                                                                                                                                                                                                                                                                                                                                                                                                                                                                                                                                                                                                                                                                                                                                                                                                                                                                                                                                                                                                                                                                                                                                                                                                                                                                                                                                                                                                                                                                                                                                                                                                                                                                                                                |                    |                                         |   |  |
| 6. An cement plugs class                                                                             | C with closed loop system                                                                                                                                                                                                                                                                                                                                                                                                                                                                                                                                                                                                                                                                                                                                                                                                                                                                                                                                                                                                                                                                                                                                                                                                                                                                                                                                                                                                                                                                                                                                                                                                                                                                                                                                                                                                                                                                                                                                                                                                                                                                                                      | used. VEr4         | 9 EINE 40 301 126                       |   |  |
|                                                                                                      |                                                                                                                                                                                                                                                                                                                                                                                                                                                                                                                                                                                                                                                                                                                                                                                                                                                                                                                                                                                                                                                                                                                                                                                                                                                                                                                                                                                                                                                                                                                                                                                                                                                                                                                                                                                                                                                                                                                                                                                                                                                                                                                                |                    |                                         |   |  |
| All coment tolus                                                                                     | 1 are 255x OR 100                                                                                                                                                                                                                                                                                                                                                                                                                                                                                                                                                                                                                                                                                                                                                                                                                                                                                                                                                                                                                                                                                                                                                                                                                                                                                                                                                                                                                                                                                                                                                                                                                                                                                                                                                                                                                                                                                                                                                                                                                                                                                                              | whicheve           | er is areater                           |   |  |
| I hereby certify that the information                                                                | above is true and complete to the b                                                                                                                                                                                                                                                                                                                                                                                                                                                                                                                                                                                                                                                                                                                                                                                                                                                                                                                                                                                                                                                                                                                                                                                                                                                                                                                                                                                                                                                                                                                                                                                                                                                                                                                                                                                                                                                                                                                                                                                                                                                                                            | est of my knowledg | e and belief.                           | _ |  |
| /                                                                                                    |                                                                                                                                                                                                                                                                                                                                                                                                                                                                                                                                                                                                                                                                                                                                                                                                                                                                                                                                                                                                                                                                                                                                                                                                                                                                                                                                                                                                                                                                                                                                                                                                                                                                                                                                                                                                                                                                                                                                                                                                                                                                                                                                |                    |                                         |   |  |
|                                                                                                      |                                                                                                                                                                                                                                                                                                                                                                                                                                                                                                                                                                                                                                                                                                                                                                                                                                                                                                                                                                                                                                                                                                                                                                                                                                                                                                                                                                                                                                                                                                                                                                                                                                                                                                                                                                                                                                                                                                                                                                                                                                                                                                                                |                    | D. 1777 G. 1717                         |   |  |
| SIGNATURE                                                                                            | TITLE_Er                                                                                                                                                                                                                                                                                                                                                                                                                                                                                                                                                                                                                                                                                                                                                                                                                                                                                                                                                                                                                                                                                                                                                                                                                                                                                                                                                                                                                                                                                                                                                                                                                                                                                                                                                                                                                                                                                                                                                                                                                                                                                                                       | ngineer            | DATE7/6/17                              |   |  |
| Type or print name _kicky Spiller E-mail address:rcspiller@chevron.com PHONE: (432) 687-7479_        |                                                                                                                                                                                                                                                                                                                                                                                                                                                                                                                                                                                                                                                                                                                                                                                                                                                                                                                                                                                                                                                                                                                                                                                                                                                                                                                                                                                                                                                                                                                                                                                                                                                                                                                                                                                                                                                                                                                                                                                                                                                                                                                                |                    |                                         |   |  |
| For State Use Quly                                                                                   |                                                                                                                                                                                                                                                                                                                                                                                                                                                                                                                                                                                                                                                                                                                                                                                                                                                                                                                                                                                                                                                                                                                                                                                                                                                                                                                                                                                                                                                                                                                                                                                                                                                                                                                                                                                                                                                                                                                                                                                                                                                                                                                                |                    |                                         |   |  |
| MA - 0. (                                                                                            | Date - Date                                                                                                                                                                                                                                                                                                                                                                                                                                                                                                                                                                                                                                                                                                                                                                                                                                                                                                                                                                                                                                                                                                                                                                                                                                                                                                                                                                                                                                                                                                                                                                                                                                                                                                                                                                                                                                                                                                                                                                                                                                                                                                                    | la 6-              | middle molania                          |   |  |
| APPROVED BY:                                                                                         | TITLE                                                                                                                                                                                                                                                                                                                                                                                                                                                                                                                                                                                                                                                                                                                                                                                                                                                                                                                                                                                                                                                                                                                                                                                                                                                                                                                                                                                                                                                                                                                                                                                                                                                                                                                                                                                                                                                                                                                                                                                                                                                                                                                          | wir Engr. of       | ecialist DATE 07/10/2017                |   |  |
| Conditions of Approval (if any):                                                                     |                                                                                                                                                                                                                                                                                                                                                                                                                                                                                                                                                                                                                                                                                                                                                                                                                                                                                                                                                                                                                                                                                                                                                                                                                                                                                                                                                                                                                                                                                                                                                                                                                                                                                                                                                                                                                                                                                                                                                                                                                                                                                                                                | •                  |                                         |   |  |