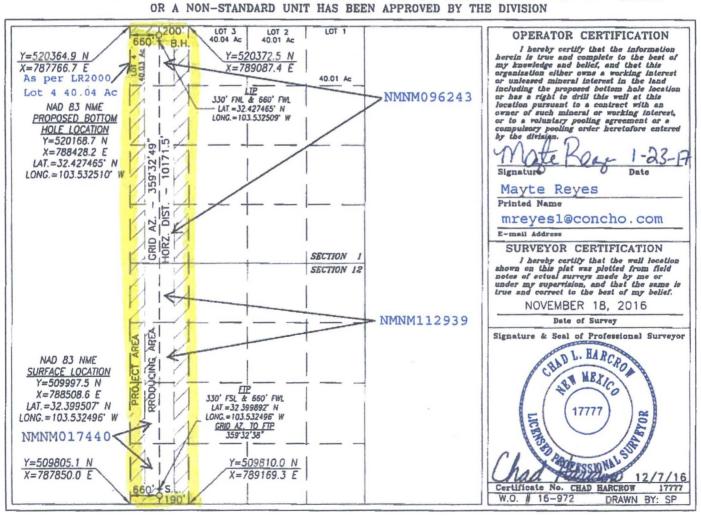

☐ AMENDED REPORT

DISTRICT IV 1220 S. ST. FRANCIS DR., SANTA FE, NM 87505 Phone: (505) 476-3460 Fax: (505) 476-3482

WELL LOCATION AND ACREAGE DEDICATION PLAT API Number 30-025-4389 28432 Grama Ridge; Bone Spring, West Property Code Property Name Well Number 318328 TENDERLOIN FEDERAL COM 4H Operator Name OGRID No. Elevation COG OPERATING, LLC 3524.3' 229137

## Surface Location

| UL or lot No. | Section | Township | Range | Lot Idn | Feet from the | North/South line | Feet from the | East/West line | County |
|---------------|---------|----------|-------|---------|---------------|------------------|---------------|----------------|--------|
| M             | 12      | 22-5     | 33-E  |         | 190           | SOUTH            | 660           | WEST           | LEA    |

## Bottom Hole Location If Different From Surface

| UL or lot No.                                          | Section | Township | Range | Lot Idn | Feet from the | North/South line | Feet from the | East/West line | County |  |  |  |
|--------------------------------------------------------|---------|----------|-------|---------|---------------|------------------|---------------|----------------|--------|--|--|--|
| 4                                                      | 1       | 22-5     | 33-E  |         | 200           | NORTH            | 660           | WEST           | LEA    |  |  |  |
| Dedicated Acres   Joint or Infill   Consolidation Code |         |          |       | Code Or | der No.       |                  |               |                |        |  |  |  |
| 320                                                    |         |          |       |         |               |                  |               |                |        |  |  |  |