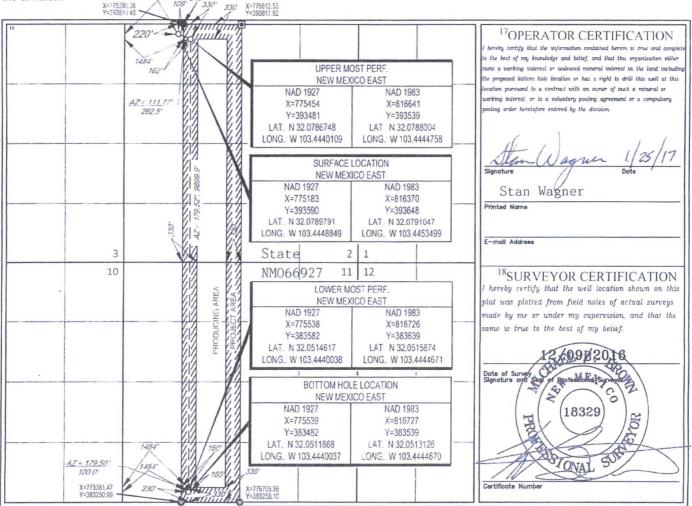

| District 1<br>1625 N. French Dr., Hobbs, NM 88240                                               |                        | of New Mexico                                          | FORM C-102                     |
|-------------------------------------------------------------------------------------------------|------------------------|--------------------------------------------------------|--------------------------------|
| Phone (575) 393-6161 Fax (575) 393-0720                                                         | Energy, Minera         | als & Natural Resources 👝 🦱 🧖                          | Revised August 1, 2011         |
| District II<br>811 S. First St., Artesia, NM 88210<br>Phone, (575) 748-1283 Fax, (575) 748-9720 | D                      | als & Natural Resources<br>Department <b>HOBBS OC</b>  | Submit one copy to appropriate |
| District III                                                                                    | OIL CONSEL             | RVATION DIVISION                                       | District Office                |
| 1000 Rio Brazos Road, Aztec, NM 87410                                                           |                        | RVATION DIVISION<br>1 ath St. Francis Dr. JUL 1 2 2017 |                                |
| Phone. (505) 334-6178 Fax (505) 334-6170<br>District IV                                         | 1220 Sou               | ith St. Francis Dr. JOL 1 - Low                        |                                |
| 1220 S St Francis Dr. Sante Fe, NM 87505                                                        |                        | E. NIM 97505                                           | AMENDED REPORT                 |
| Phone (505) 476-3460 Fax: (505) 470-3462                                                        | Sance                  | RECEIVE                                                | D                              |
|                                                                                                 | WELL LOCATION AND      | ACREAGE DEDICATION PLA                                 | Т                              |
| <sup>1</sup> API Number                                                                         | <sup>2</sup> Pool Code | <sup>3</sup> Pool N:                                   | ime                            |
| 20 025 112000                                                                                   | 2 06658                | Hardin Tank . Wolfcamp                                 |                                |

ł

4

| 30-02                    | 5-43    | 893                                          | 96658 |         | Hard                      | in lank; wo.     | licamp        |                        |                          |  |
|--------------------------|---------|----------------------------------------------|-------|---------|---------------------------|------------------|---------------|------------------------|--------------------------|--|
| <sup>4</sup> Property (  | Code    | <sup>3</sup> Property Name<br>RUBY 2 FED COM |       |         |                           |                  |               |                        | <sup>6</sup> Well Number |  |
| 1103                     | 24      |                                              | #     | #703H   |                           |                  |               |                        |                          |  |
| OGRID No. *Operator Name |         |                                              |       |         |                           |                  |               | <sup>9</sup> Elevation |                          |  |
| 7377                     |         | EOG RESOURCES, INC.                          |       |         |                           |                  | 3305'         |                        |                          |  |
|                          |         |                                              |       |         | <sup>10</sup> Surface Loc | ation            |               |                        |                          |  |
| UL or lot no.            | Section | Township                                     | Range | Lot Idn | Feet from the             | North/South line | Feet from the | East/West line         | County                   |  |
| D                        | 2       | 26-S                                         | 34-E  | -       | 220'                      | NORTH            | 1213'         | WEST                   | LEA                      |  |
|                          |         |                                              |       |         |                           |                  |               |                        |                          |  |
| UL or lot no.            | Section | Township                                     | Range | Lot Idn | Feet from the             | North/South line | Feet from the | East/West line         | County                   |  |
|                          |         | 00 0                                         |       |         | 0001                      | CI O T TENTY     | 1 1 0 11      | THE PARTY OF THE       |                          |  |

| N                                       | 11                       | 26-S                   | 34-E           |                       | 230'   | SOUTH | 1484' | WEST | LEA |
|-----------------------------------------|--------------------------|------------------------|----------------|-----------------------|--------|-------|-------|------|-----|
| <sup>12</sup> Dedicated Acres<br>320.00 | <sup>13</sup> Joint or I | nfill <sup>14</sup> Co | nsolidation Co | ode <sup>15</sup> Ord | er No. |       |       |      |     |

No allowable will be assigned to this completion until all interests have been consolidated or a non-standard unit has been approved by the division.  $\frac{1213'}{100'} \frac{245'}{200'} = 100'$ 

Y ISURVEYEOG \_MIDLAND/RUBY\_2\_FED\_COM/FINAL\_PRODUCTS1LO\_RUBY2FEDCOM\_703H DWG = 1/4/2017/3 40 24 PM Istewa