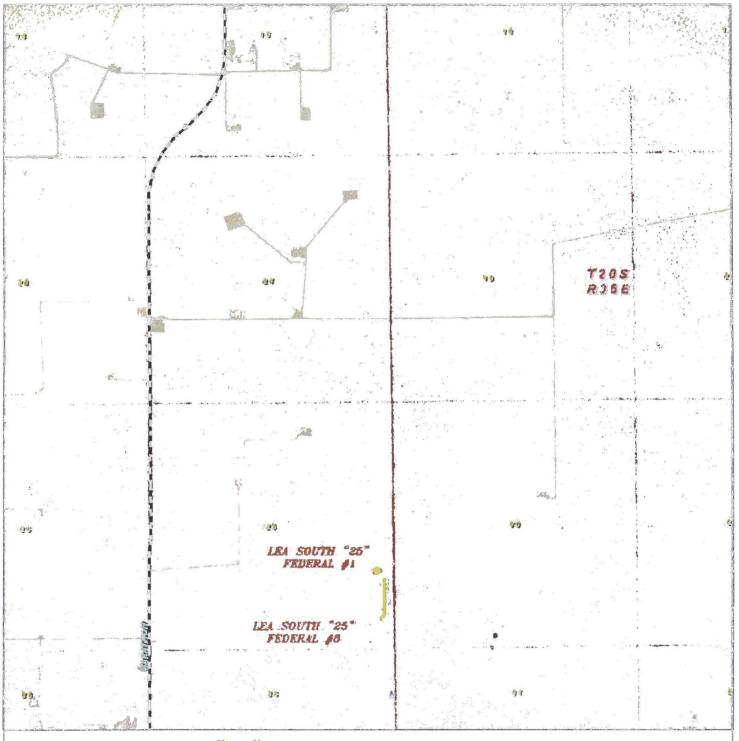

NEARBURG PRODUCING

1000

2000 FEET

REF: LEA SOUTH 25 FEDERAL #1 PROPOSED ACCESS ROAD

0

A ROAD LOCATED ON FEE LAND IN SECTION 25, TOWNSHIP 20 SOUTH, RANGE 34 EAST. N.M.P.M., LEA COUNTY, NEW MEXICO.

Sheet 1 of 1 W.O. Number: 32419 Drawn By: J GOAD Date: 8-24-2016 Survey Date: 8-16-2016

### LEA SOUTH 25 FEDERAL #1 PROPOSED ACCESS ROAD

Section 25 Township 20 South, Range 34 East, N.M.P.M., Lea County, New Mexico.

P.O. Box 1786 1120 N. West County Rd. Hobbs, New Mexico 88241 (575) 393-7316 - Office (575) 392-2206 - Fax basinsurveys.com

## LEA SOUTH 25 FEDERAL #1 PROPOSED ACCESS ROAD

Section 25 Township 20 South, Range 34 East, N.M.P.M., Lea County, New Mexico. N.M.P.M.,

P.O. Box 1786 1120 N. West County Rd. Hobbs, New Mexico 88241 (575) 393-7316 - Office (575) 392-2206 - Fax basinsurveys.com