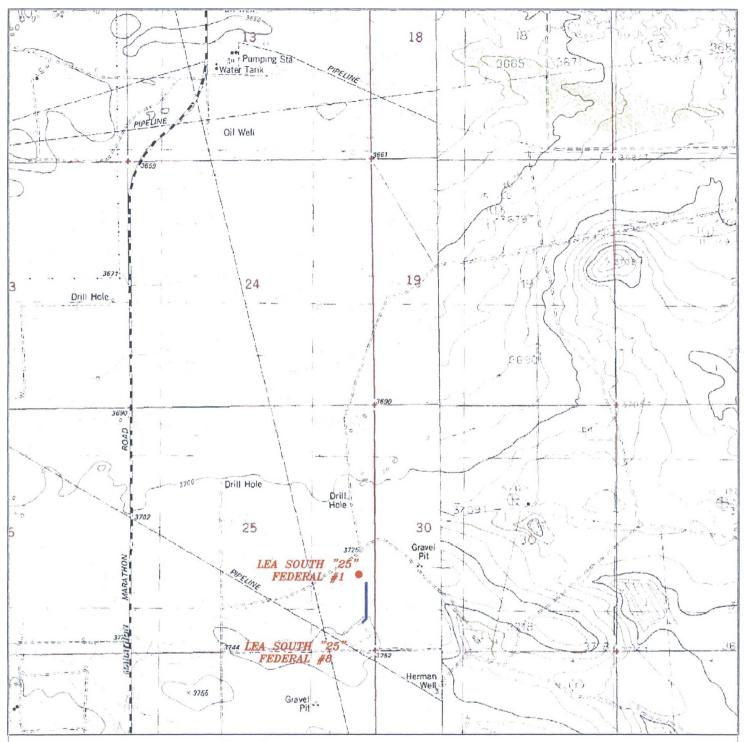

## LEA SOUTH "25" FEDERAL #1

Located 1650' FSL and 330' FEL Section 25, Township 20 South, Range 34 East, N.M.P.M., Lea County, New Mexico.

P.O. Box 1786 1120 N. West County Rd. Hobbs, New Mexico 88241

| (575)  | 393-   | 7316 | *** | Office |
|--------|--------|------|-----|--------|
| (575)  | 392-   | 2206 | ~   | Fax    |
| basins | urveys | .com |     |        |

## LEA SOUTH "25" FEDERAL #1

Located 1650' FSL and 330' FEL Section 25, Township 20 South, Range 34 East, N.M.P.M., Lea County, New Mexico.

P.O. Box 1786 1120 N. West County Rd. Hobbs, New Mexico 88241 (575) 393-7316 - Office (575) 392-2206 - Fax basinsurveys.com W.O. Number: JMS 26240

## LEA SOUTH "25" FEDERAL #1

Located 1650' FSL and 330' FEL Section 25, Township 20 South, Range 34 East, N.M.P.M., Lea County, New Mexico.

P.O. Box 1786 1120 N. West County Rd. Hobbs, New Mexico 88241 (575) 393-7316 - Office (575) 392-2206 - Fax basinsurveys.com W.O. Number: JMS 26240 Scale: 1" = 2000\*

YELLOW TINT — USA LAND BLUE TINT — STATE LAND NATURAL COLOR — FEE LAND

SECTION 25, TOWNSHIP 20 SOUTH, RANGE 34 EAST. N.M.P.M., LEA COUNTY, NEW MEXICO.