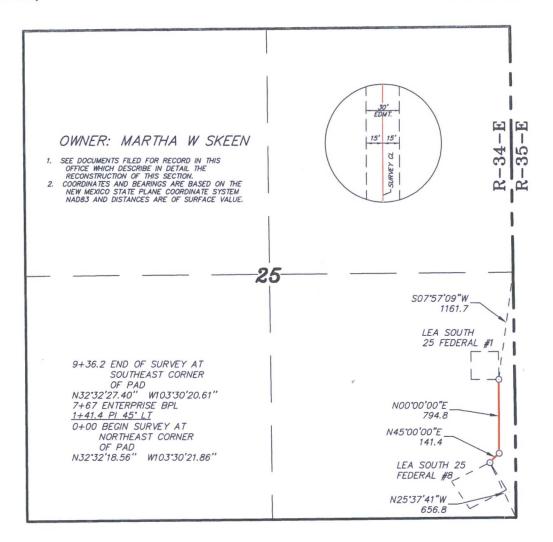

YELLOW TINT — USA LAND BLUE TINT — STATE LAND NATURAL COLOR — FEE LAND

SECTION 25, TOWNSHIP 20 SOUTH, RANGE 34 EAST. N.M.P.M., LEA COUNTY, NEW MEXICO.

#### LEGAL DESCRIPTION

A STRIP OF LAND 30.0 FEET WIDE, LOCATED IN SECTION 25, TOWNSHIP 20 SOUTH, RANGE 34 EAST, N.M.P.M., LEA COUNTY, NEW MEXICO AND BEING 15.0 FEET LEFT AND RIGHT OF THE FOLLOWING DESCRIBED CENTERLINE SURVEY.

BEGINNING AT A POINT WHICH LIES N25°37'41"W., 656.8 FEET FROM THE SOUTHEAST CORNER OF SAID SECTION 25; THENCE N45°00'00"E., 141.4 FEET; THENCE N00°00'00"E., 794.8 FEET TO THE END OF THIS LINE WHICH LIES SO7'57'09"W., 1161.7 FEET FROM THE EAST QUARTER CORNER OF SAID SECTION 25. SAID STRIP OF LAND BEING 936.2 FEET OR 56.74 RODS IN LENGTH.