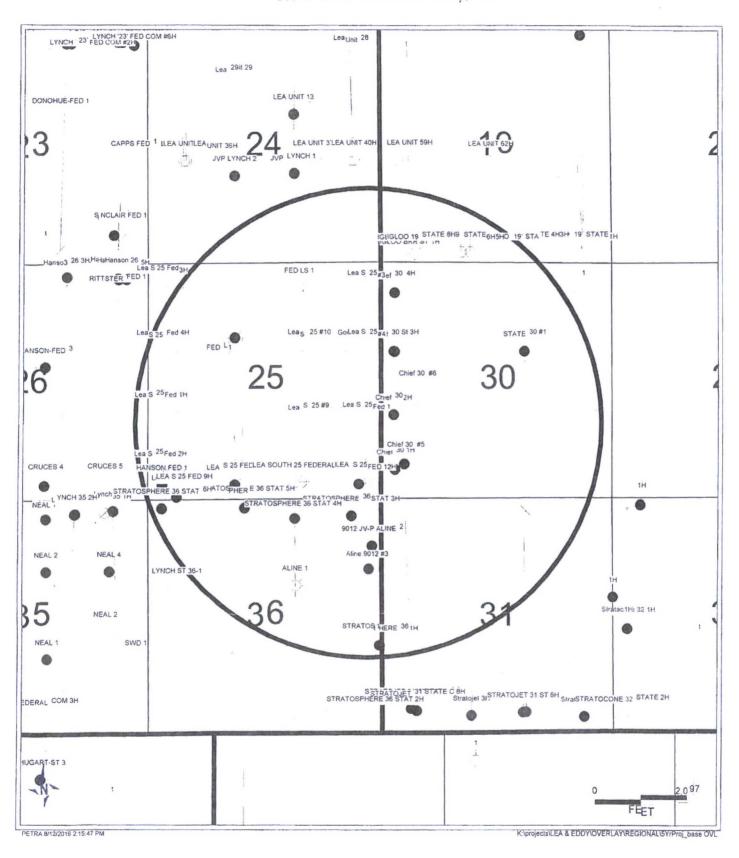

# ONE-MILE RADIUS MAP Nearburg Producing Company #15742 LEA SOUTH 25 FEDERAL #1 1650' FSL & 330' FEL Sec 25-T20S-R34E Lea County, NM