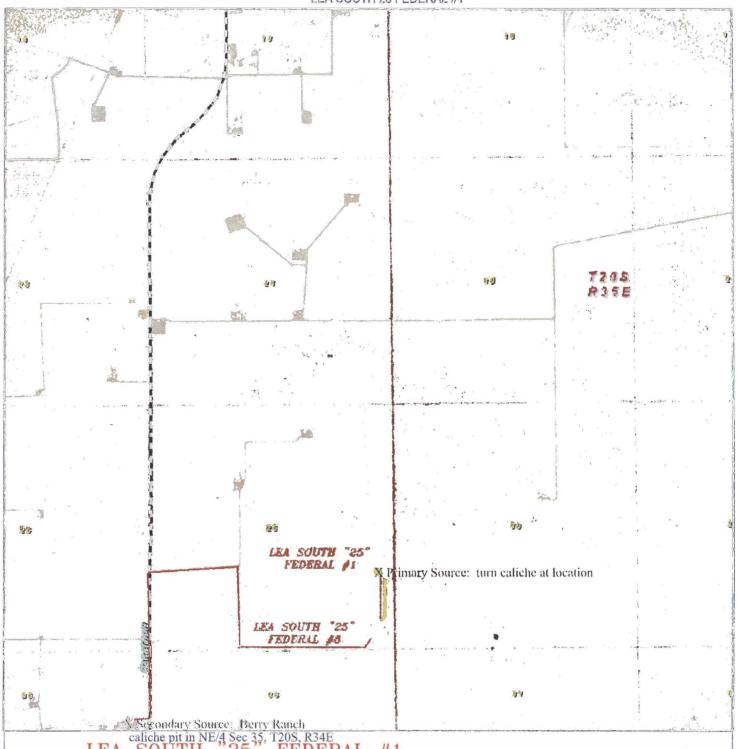

#### CONSTRUCTION MATERIALS AP - PRIMARY AND SECONDARY SOURCES LEA SOUTH 25 FEDERAL #1

LEA SOUTH 25" FEDERAL #1

Located 1650' FSL and 330' FEL Section 25, Township 20 South, Range 34 East, N.M.P.M., Lea County, New Mexico.

P.O. Box 1786 1120 N. West County Rd. Hobbs, New Mexico 88241 (575) 393-7316 - Office (575) 392-2206 - Fax basinsurveys.com

W.O. Number: 26240 Scale: 1" = 2000" YELLOW TINT - USA LAND BLUE TINT - STATE LAND