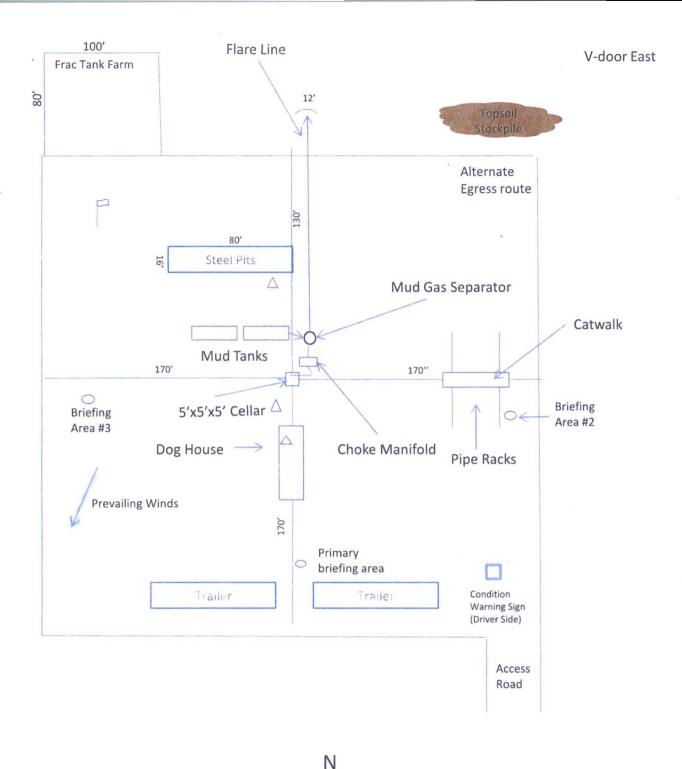

NATURAL COLOR - FEE LAND

Briefing Areas

Well Site Layout Diagram
LEA SOUTH 25 FEDERAL #1
Nearburg Producing Company
1650' FSL & 330' FEL
Lea County, NM