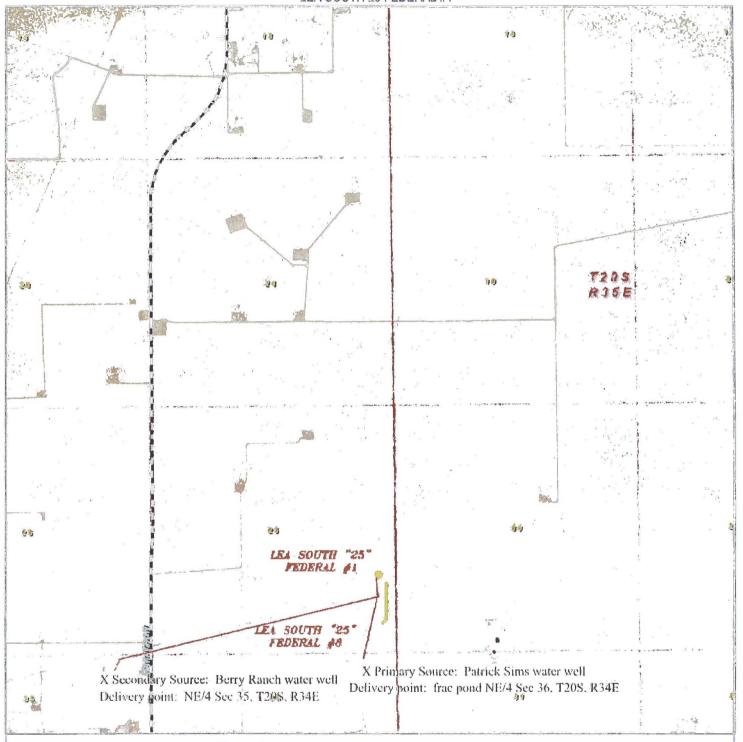

|       |   |

## WATER SOURCE MAP - PRIMARY AND SECONDARY SOURCES LEA SOUTH 25 FEDERAL #1



## LEA SOUTH "25" FEDERAL #1

Located 1650' FSL and 330' FEL Section 25, Township 20 South, Range 34 East, N.M.P.M., Lea County, New Mexico.



P.O. Box 1786 1120 N. West County Rd. Hobbs, New Mexico 88241 (575) 393-7316 - Office (575) 392-2206 - Fax

basinsurveys.com

W.O. Number: JMS 26240

Scale: 1" = 2000'

YELLOW TINT - USA LAND BLUE TINT - STATE LAND NATURAL COLOR - FEE LAND

#### CONSTRUCTION MATERIALS AP - PRIMARY AND SECONDARY SOURCES LEA SOUTH 25 FEDERAL #1



LEA SOUTH 25" FEDERAL #1

Located 1650' FSL and 330' FEL Section 25, Township 20 South, Range 34 East, N.M.P.M., Lea County, New Mexico.



P.O. Box 1786 1120 N. West County Rd. Hobbs, New Mexico 88241 (575) 393-7316 - Office (575) 392-2206 - Fax basinsurveys.com

W.O. Number: 26240 Scale: 1" = 2000" YELLOW TINT - USA LAN