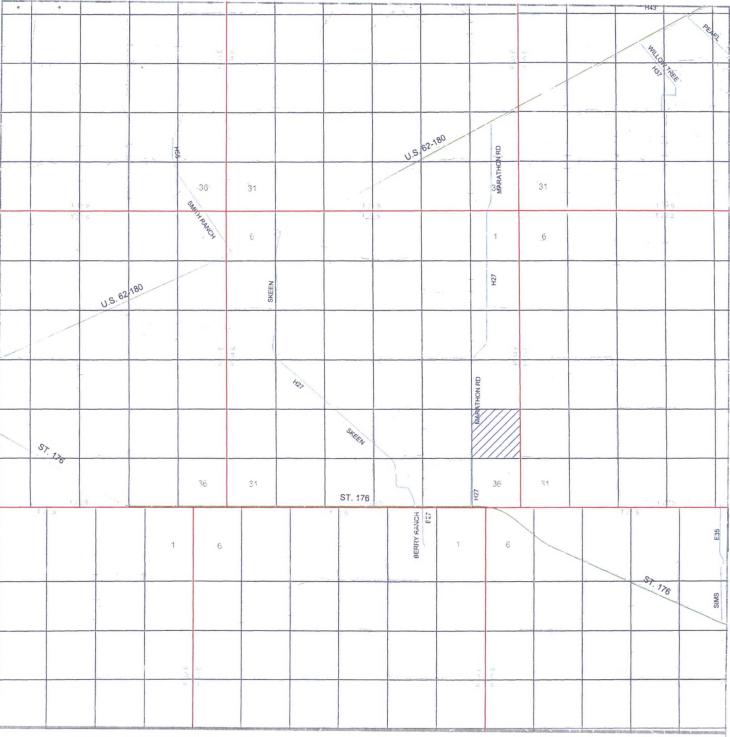

# ONE-MILE RADIUS MAP Nearburg Producing Company #15742 LEA SOUTH 25 FEDERAL #1 1650' FSL & 330' FEL Sec 25-T20S-R34E Lea County, NM