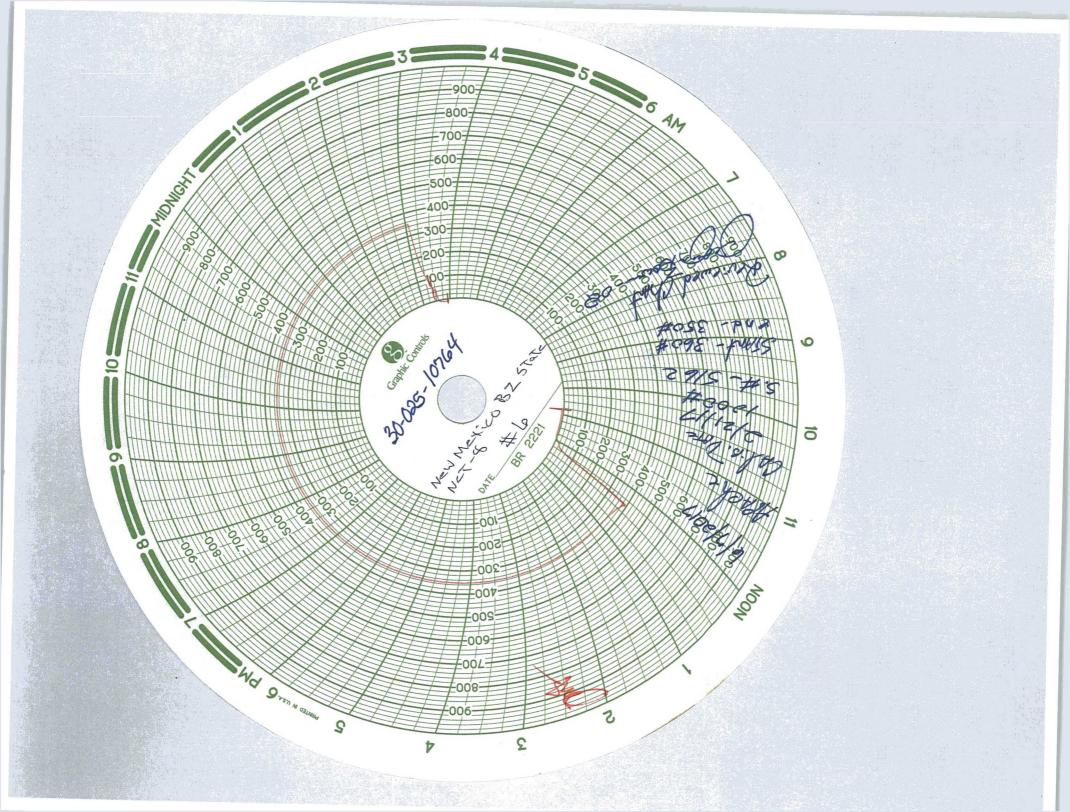

| Submit 1 Copy To Appropriate District                                                                          |                                                                                                                                  | •                                                  |                              | E C 102                            |
|----------------------------------------------------------------------------------------------------------------|----------------------------------------------------------------------------------------------------------------------------------|----------------------------------------------------|------------------------------|------------------------------------|
| Office                                                                                                         | 575) 393-6161<br>Energy, Minerals and Natural Resources<br>(575) 748-1283<br>St., Artesia, NM 88210<br>OIL CONSERVATION DIVISION |                                                    | P                            | Form C-103<br>evised July 18, 2013 |
| <u>District I</u> – (575) 393-6161<br>1625 N. French Dr., Hobbs, NM 88240                                      |                                                                                                                                  |                                                    | WELL API NO.<br>30-025-10764 |                                    |
| <u>District II</u> – (575) 748-1283<br>811 S. First St., Artesia, NM 88210                                     |                                                                                                                                  |                                                    | 5. Indicate Type of Lease    | P                                  |
| <u>District III</u> – (505) 334-6178                                                                           | 1220 South St. Francis Dr.                                                                                                       |                                                    | STATE                        | FEE                                |
| 1000 Rio Brazos Rd., Aztec, NM 87410<br>District IV – (505) 476-3460                                           | Santa Fe, NM 87505                                                                                                               |                                                    | 6. State Oil & Gas Lease     | No.                                |
| 1220 S. St. Francis Dr., Santa Fe, NM<br>87505                                                                 | OBB- 2017                                                                                                                        |                                                    | B0-0158-0019                 |                                    |
| · SUNDRY NOT                                                                                                   | FICES AND REPORTS ON WELLS                                                                                                       | PACK TO A                                          | 🔨 Lease Name or Unit A       | greement Name                      |
| DIFFERENT RESERVOIR. USE "APPL<br>PROPOSALS.)                                                                  | OSALS TO DRILL OR TO DEEPEN OR PLUG<br>ICATION FOR PERMIT" (FORM C-101) FOR                                                      | SUCH                                               | New Mexico BZ State NC       | T-8 [16833] /                      |
| 1. Type of Well: Oil Well Gas Well Other Injection                                                             |                                                                                                                                  | 8. Well Number 006                                 |                              |                                    |
| 2. Name of Operator<br>Apache Corporation                                                                      | /                                                                                                                                |                                                    | 9. OGRID Number<br>873       |                                    |
| 3. Address of Operator                                                                                         |                                                                                                                                  | 10. Pool name or Wildcat                           |                              |                                    |
| 303 Veterans Airpark Lane, Suite 1000 Midland, TX 79705                                                        |                                                                                                                                  |                                                    | Langlie Mattix;7 Rivers-Q-   | GB (37240)                         |
| 4. Well Location                                                                                               | . 660 feet from the North                                                                                                        | 1. 1980                                            | ) cicul F                    | ast                                |
| ente Better                                                                                                    |                                                                                                                                  | line and1980                                       |                              |                                    |
| Section 16                                                                                                     | Township 23S Rang                                                                                                                | ge 37E<br>KB RT GR etc.)                           | NMPM Count                   | ty Lea                             |
|                                                                                                                | 3320' GL                                                                                                                         | ( <i>nD</i> , <i>n</i> , <i>on</i> , <i>enc.</i> ) |                              |                                    |
|                                                                                                                |                                                                                                                                  |                                                    |                              |                                    |
| 12. Check                                                                                                      | Appropriate Box to Indicate Nat                                                                                                  | ure of Notice, I                                   | Report or Other Data         |                                    |
| NOTICE OF INTENTION TO: SUBSEQUENT REPORT OF:                                                                  |                                                                                                                                  |                                                    |                              |                                    |
| PERFORM REMEDIAL WORK D PLUG AND ABANDON REMEDIAL WORK                                                         |                                                                                                                                  |                                                    | ALTER                        |                                    |
| TEMPORARILY ABANDON CHANGE PLANS COMMENCE DRILLING OPNS. PAND A                                                |                                                                                                                                  |                                                    |                              | A 🗌                                |
| PULL OR ALTER CASING                                                                                           |                                                                                                                                  | CASING/CEMENT                                      | JOB 🗌                        |                                    |
|                                                                                                                |                                                                                                                                  |                                                    |                              |                                    |
| CLOSED-LOOP SYSTEM                                                                                             | ,                                                                                                                                | OTHER: ANNUAL                                      | TESTING                      |                                    |
|                                                                                                                | pleted operations. (Clearly state all per                                                                                        |                                                    |                              | ding estimated date                |
| of starting any proposed work). SEE RULE 19.15.7.14 NMAC. For Multiple Completions: Attach wellbore diagram of |                                                                                                                                  |                                                    |                              |                                    |
| proposed completion or recompletion.                                                                           |                                                                                                                                  |                                                    |                              |                                    |
| Apache performed the required annual testing for this well 6/7/2017; chart attached.                           |                                                                                                                                  |                                                    |                              |                                    |
| Apache performed the required anno                                                                             | a testing for this wer of 12017, chart a                                                                                         | taonea.                                            |                              |                                    |
|                                                                                                                |                                                                                                                                  |                                                    |                              |                                    |
|                                                                                                                |                                                                                                                                  |                                                    |                              |                                    |
|                                                                                                                |                                                                                                                                  |                                                    |                              |                                    |
|                                                                                                                |                                                                                                                                  |                                                    |                              |                                    |
|                                                                                                                |                                                                                                                                  |                                                    |                              |                                    |
|                                                                                                                |                                                                                                                                  |                                                    |                              |                                    |
|                                                                                                                |                                                                                                                                  |                                                    |                              |                                    |
|                                                                                                                |                                                                                                                                  |                                                    |                              |                                    |
| Spud Date: 3/29/1959                                                                                           | Rig Release Date                                                                                                                 | : 4/7/1959                                         |                              |                                    |
|                                                                                                                |                                                                                                                                  |                                                    |                              |                                    |
|                                                                                                                |                                                                                                                                  | 0 1 1 1                                            |                              |                                    |
| I hereby certify that the information                                                                          | n above is true and complete to the best                                                                                         | t of my knowledge                                  | and belief.                  |                                    |
| 0 1                                                                                                            | 1                                                                                                                                |                                                    |                              |                                    |
| SIGNATURE Klesa                                                                                                | TITLE Sr. Staff                                                                                                                  | Reg Analyst                                        | DATE 7/6                     | /2017                              |
| Type or print name Reesa Fisher                                                                                | E-mail address:                                                                                                                  | Reesa.Fisher@apac                                  | checorp.com PHONE:           | (432) 818-1062                     |
| For State Use Only                                                                                             | ~                                                                                                                                | 1                                                  | M                            |                                    |
| APPROVED BY:                                                                                                   | Dave TITLE OM                                                                                                                    | iance Oti                                          | irm DATE                     | 1/14/17                            |
| Conditions of Approval (if any):                                                                               |                                                                                                                                  |                                                    |                              |                                    |
|                                                                                                                |                                                                                                                                  |                                                    |                              |                                    |
|                                                                                                                |                                                                                                                                  |                                                    |                              |                                    |