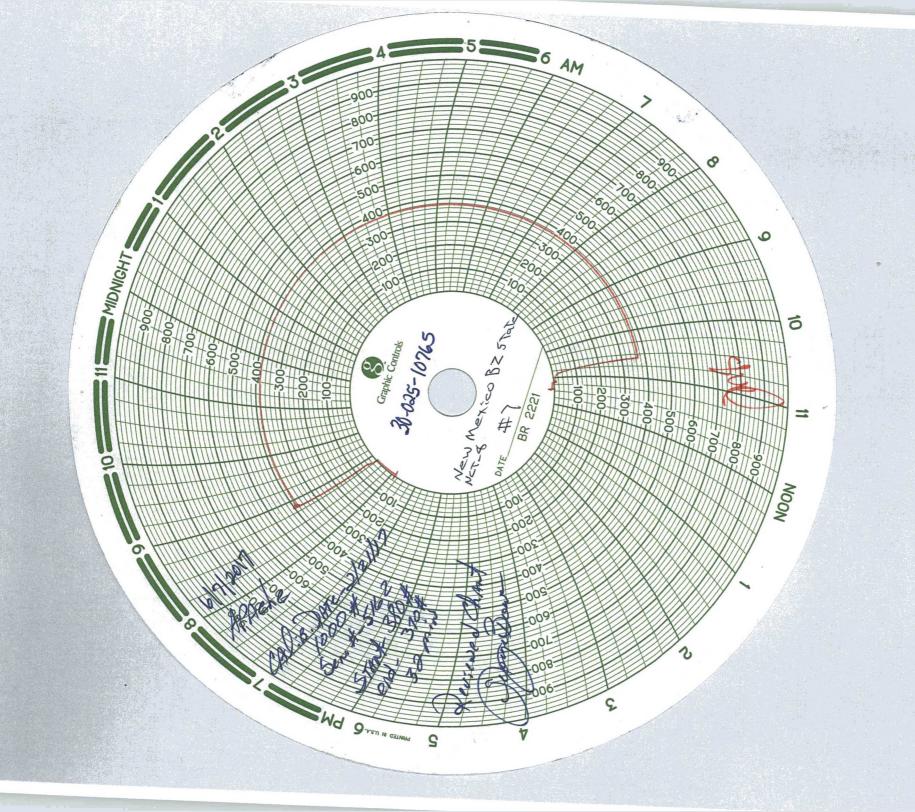

| Submit 1 Copy To Appropriate District<br>Office                                                                                                                                                                                                                                             | State of New Mexico                    |                        | Form C-103                           |
|---------------------------------------------------------------------------------------------------------------------------------------------------------------------------------------------------------------------------------------------------------------------------------------------|----------------------------------------|------------------------|--------------------------------------|
| District I – (575) 393-6161                                                                                                                                                                                                                                                                 | Energy, Minerals and Natural Resources |                        | Revised July 18, 2013                |
| 1625 N. French Dr., Hobbs, NM 88240<br><u>District II</u> – (575) 748-1283                                                                                                                                                                                                                  |                                        |                        | WELL API NO.<br>30-025-10765         |
| 811 S. First St., Artesia, NM 88210                                                                                                                                                                                                                                                         | OIL CONSERVATION DIVISION              |                        | 5. Indicate Type of Lease            |
| <u>District III</u> – (505) 334-6178<br>1000 Rio Brazos Rd., Aztec, NM 87410                                                                                                                                                                                                                | 1220 South St. Francis Dr.             |                        | STATE FEE                            |
| District IV - (505) 476-3460                                                                                                                                                                                                                                                                | Santa Fe, NM 8/505                     |                        | 6. State Oil & Gas Lease No.         |
| 1220 S. St. Francis Dr., Santa Fe, NM<br>87505                                                                                                                                                                                                                                              |                                        | B0-0158-0019           |                                      |
| SUNDRY NOTICES AND REPORTS ON WELLS                                                                                                                                                                                                                                                         |                                        |                        | 7. Lease Name or Unit Agreement Name |
| (DO NOT USE THIS FORM FOR PROPOSALS TO DRILL OR TO DEEPEN OR PLUG BACK TO A DIFFERENT RESERVOIR. USE "APPLICATION FOR PERMIT" (FORM C-101) FOR SUCH PROPOSALS.)                                                                                                                             |                                        |                        | New Mexico BZ State NCT-8 [16833]    |
| 1. Type of Well: Oil Well Gas Well Other Injection                                                                                                                                                                                                                                          |                                        | 8. Well Number 007     |                                      |
| 2. Name of Operator Apache Corporation                                                                                                                                                                                                                                                      |                                        | 9. OGRID Number<br>873 |                                      |
| 3. Address of Operator                                                                                                                                                                                                                                                                      |                                        |                        | 10. Pool name or Wildcat             |
| 303 Veterans Airpark Lane, Suite 1                                                                                                                                                                                                                                                          | 000 Midland, TX 79705                  |                        | Langlie Mattix;7 Rivers-Q-GB (37240) |
| 4. Well Location Unit Letter H: 1980 feet from the North line and 660 feet from the East line                                                                                                                                                                                               |                                        |                        |                                      |
| Section 16 Township 23S Range 37E NMPM County Lea                                                                                                                                                                                                                                           |                                        |                        |                                      |
| 11. Elevation (Show whether DR, RKB, RT, GR, etc.)                                                                                                                                                                                                                                          |                                        |                        |                                      |
| 3319' DF                                                                                                                                                                                                                                                                                    |                                        |                        |                                      |
| 12. Check                                                                                                                                                                                                                                                                                   | Appropriate Box to Indicate N          | lature of Notice.      | Report or Other Data                 |
|                                                                                                                                                                                                                                                                                             |                                        |                        |                                      |
| NOTICE OF INTENTION TO: SUBSEQUENT REPORT OF:                                                                                                                                                                                                                                               |                                        |                        |                                      |
| PERFORM REMEDIAL WORK   PLUG AND ABANDON   REMEDIAL WORK                                                                                                                                                                                                                                    |                                        |                        |                                      |
| TEMPORARILY ABANDON ☐ CHANGE PLANS ☐ COMMENCE DRILL PULL OR ALTER CASING ☐ MULTIPLE COMPL ☐ CASING/CEMENT                                                                                                                                                                                   |                                        |                        | _                                    |
| PULL OR ALTER CASING  DOWNHOLE COMMINGLE                                                                                                                                                                                                                                                    |                                        | CASING/CEMENT          | JOB L                                |
| CLOSED-LOOP SYSTEM                                                                                                                                                                                                                                                                          |                                        |                        |                                      |
| OTHER:                                                                                                                                                                                                                                                                                      |                                        | OTHER: ANNUAL          | L TESTING                            |
| 13. Describe proposed or completed operations. (Clearly state all pertinent details, and give pertinent dates, including estimated date of starting any proposed work). SEE RULE 19.15.7.14 NMAC. For Multiple Completions: Attach wellbore diagram of proposed completion or recompletion. |                                        |                        |                                      |
|                                                                                                                                                                                                                                                                                             |                                        |                        |                                      |
| Apache performed the required annual testing for this well 6/7/2017; chart attached.                                                                                                                                                                                                        |                                        |                        |                                      |
|                                                                                                                                                                                                                                                                                             |                                        |                        |                                      |
|                                                                                                                                                                                                                                                                                             |                                        |                        |                                      |
|                                                                                                                                                                                                                                                                                             |                                        |                        |                                      |
|                                                                                                                                                                                                                                                                                             |                                        |                        |                                      |
|                                                                                                                                                                                                                                                                                             |                                        |                        |                                      |
|                                                                                                                                                                                                                                                                                             |                                        |                        |                                      |
|                                                                                                                                                                                                                                                                                             |                                        |                        |                                      |
|                                                                                                                                                                                                                                                                                             |                                        |                        |                                      |
|                                                                                                                                                                                                                                                                                             |                                        |                        |                                      |
| Saud Data:                                                                                                                                                                                                                                                                                  | Rig Release Da                         | ate: 4/00/4050         |                                      |
| Spud Date: 4/10/1959                                                                                                                                                                                                                                                                        | Kig Kelease Da                         | ate: 4/23/1959         |                                      |
|                                                                                                                                                                                                                                                                                             |                                        |                        |                                      |
| I hereby certify that the information                                                                                                                                                                                                                                                       | above is true and complete to the b    | est of my knowledge    | and belief.                          |
|                                                                                                                                                                                                                                                                                             |                                        | est of my knowledge    | and belief.                          |
| SIGNATURE SIOSA I                                                                                                                                                                                                                                                                           | TITLE Sr. Sta                          | ff Reg Analyst         | DATE 7/6/2017                        |
| Pages Figher                                                                                                                                                                                                                                                                                |                                        | Pages Eigher@ans       | checorn com Process (420) 040 4000   |
| Type or print name Reesa Fisher E-mail address: Reesa.Fisher@apachecorp.com PHONE: (432) 818-1062                                                                                                                                                                                           |                                        |                        |                                      |
| For State Use Only                                                                                                                                                                                                                                                                          |                                        |                        |                                      |
| APPROVED BY: Sagra Journ TITLE on line Office DATE 1/19/17 Conditions of Approval (if any);                                                                                                                                                                                                 |                                        |                        |                                      |
|                                                                                                                                                                                                                                                                                             |                                        |                        | ×                                    |