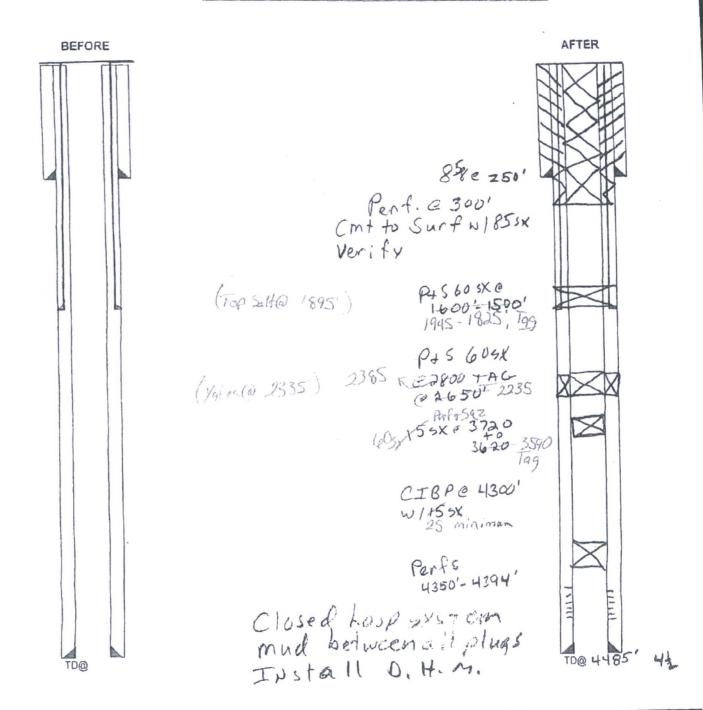

Deepen

Fracture Treat

New Construct

#1 3-30-16 - Set CIBP @ 4300'

Notice of Intent

Subsequent Report

#2 3-31-16 - Spt 25sx cmt plug top of CIBP #3 perf @ 3720' was not able to pump in 700-900 psi

3-31-16 - spt 25sx @ 3770' & tag @ 3567'

determined that the site is ready for final inspection.)

#4 4-1-16 - Perf @ 2385' was not able to pump in 700-900psi. Spt 25sx @ 2435' WOC tag @ 2245' "OK" by Steven Baily BLM.

#5 4 -4-16 - perf @ 1945' pumped & sqz 60sx @ 500psi, shut in @ 700psi tag @ 1820' #6.4-5-16, perf @ 300' sqz 120ax of class C cmt, cir to surf @ 8 5/8 x 4 1/2 annulus.

Acidize

Alter Casing

Casing Repair

RECLAMATION DUE 10-5-16

FOR RECORD ONLY Pending like approval from BLM MW/OCD 5/11/2016

|                                                                                                                                                                                                                                                           | (1.00)                                                                                     |
|-----------------------------------------------------------------------------------------------------------------------------------------------------------------------------------------------------------------------------------------------------------|--------------------------------------------------------------------------------------------|
| 14. I hereby certify that the foregoing is true and correct.  Name (Printed/Typed)                                                                                                                                                                        | Cocoocal Advanta                                                                           |
| Wayne Prokerton, 180                                                                                                                                                                                                                                      | « General Manager                                                                          |
| Signature Let & Date                                                                                                                                                                                                                                      | 4/12/16                                                                                    |
| Accepted for Record THIS SPACE FOR FEDERA                                                                                                                                                                                                                 | L OR STATE OFFICE USE                                                                      |
| James a. amo                                                                                                                                                                                                                                              | Ittle SPET Date 7-11-17                                                                    |
| Conditions of approval, if any, are attached. Approval of this notice does not warrant or certify that the applicant holds legal or equitable title to those rights in the subject lease which would entitle the applicant of conduct operations thereon. | Office AEO                                                                                 |
| Fith 18 U.S.C. Section 1001 and Title 43 U.S.C. Section 1212, make it a crime for any person feetings or bradulent statements or representations as to any matter within its jurisdiction.                                                                | knowingly and willfully to make to any department or agency of the United States any false |