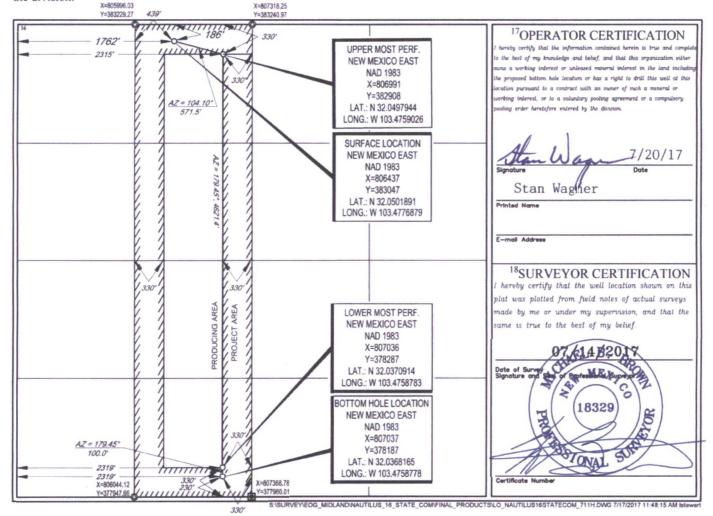

AMENDED REPORT

| WELL LOCATION AND ACREAGE DEDICATION PLAT                   |         |              |             |               |                                    |                       |                         |                                      |               |                 |                                 |        |  |
|-------------------------------------------------------------|---------|--------------|-------------|---------------|------------------------------------|-----------------------|-------------------------|--------------------------------------|---------------|-----------------|---------------------------------|--------|--|
| API Number                                                  |         |              |             |               | <sup>2</sup> Pool Co               | de                    | <sup>3</sup> Pool Name  |                                      |               |                 |                                 |        |  |
| 30-025-1 <b>43900</b> 98                                    |         |              |             | 981           | 98105                              |                       |                         | WC-025 G-09 S263416B; Upper Wolfcamp |               |                 |                                 |        |  |
| <sup>4</sup> Property C                                     | ode     | 0255         | 500         | 16.           | 7                                  | 5Pr                   | operty Name             |                                      |               |                 | <sup>6</sup> Well Number        |        |  |
| 40383                                                       | E       | TOBES OUD    |             |               |                                    | NAUTILUS 16 STATE COM |                         |                                      |               |                 | #711H                           |        |  |
| 70GRID 1<br>7377                                            | No.     | JUN 2 0 2011 |             |               | *Operator Name EOG RESOURCES, INC. |                       |                         |                                      |               |                 | <sup>9</sup> Elevation<br>3330' |        |  |
| 10 Surface Location                                         |         |              |             |               |                                    |                       |                         |                                      |               |                 |                                 |        |  |
| UL or lot no.                                               | Section | Township     |             | Range Lot Idn |                                    | dn Feet f             | rom the                 | North/South line                     | Feet from the | East/West line  |                                 | County |  |
| С                                                           | 16      | 26-          | S 34        | I-E           | -                                  | 186                   | '                       | NORTH                                | 1762'         | WEST            |                                 | LEA    |  |
|                                                             |         |              |             |               |                                    |                       |                         |                                      |               |                 |                                 |        |  |
| UL or lot no.                                               | Section | Township     |             | Range         | Lot I                              | dn Feet f             | from the North/South li |                                      | Feet from the | e East/West lin |                                 | County |  |
| N                                                           | 16 26   |              | S 34        | 34-E -        |                                    | 230                   | '                       | SOUTH                                | 2319'         | WEST            |                                 | LEA    |  |
| <sup>12</sup> Dedicated Acres <sup>13</sup> Joint or Infill |         |              | 14Consolida | lation Cod    | de 150                             | Order No.             |                         |                                      |               |                 |                                 |        |  |
| 160.00                                                      |         |              |             |               |                                    |                       |                         |                                      |               |                 |                                 |        |  |