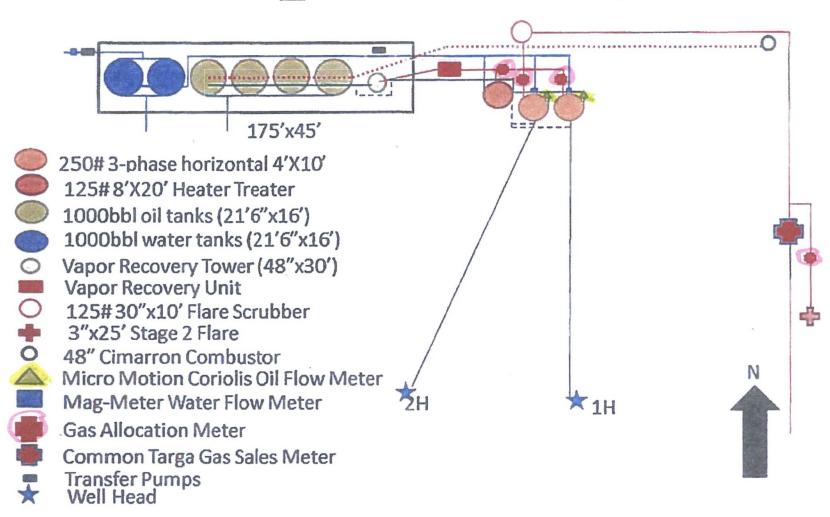

#### Allocation Methodology:

The central tank battery is located on the shared pad for the EK 29 BS2 Fed Com 1H & 2H located in NENE Sec. 29-T18S-R34E. The production from each well will have its own three phase metering separator with Coriolis to meter the oil, flow meter to meter the water and gas orifice allocation meter to meter the gas. VRU gas production will be allocated back to each well utilizing each wells monthly oil production.

The EK 29 BS2 Fed Com 1H & 2H will have four oil tanks that all wells will utilize and they have a common Targa Central Delivery Point (number to be provided upon receipt) meter which is located on the southeast corner of the location. Oil, gas and water volumes from these wells producing to this battery will be determined by using an individual metering separator per well.

EK 29 BS2 Fed Com 1H production flows to its own three phase metering separator, where after separation gas is routed to the gas orifice allocation meter (number to be provided upon receipt) then to the common Targa Central Delivery Point (number to be provided upon receipt) meter. Produced water and oil are separated; the oil is then metered with a Coriolis meter (number to be provided upon receipt) and combines with the other well's oil into a common heater treater, then into a common production line and to one of the 1000 bbl oil tanks. The water is metered using a flow meter and then flows into a common produced water line and to one of the 1000 bbl produced water tanks. Oil will be sold by truck loadout using manual tank gauging (numbers to be provided upon receipt).

EK 29 BS2 Fed Com 2H production flows to its own three phase metering separator, where after separation gas is routed to the gas orifice allocation meter (number to be provided upon receipt) then to the common Targa Central Delivery Point (number to be provided upon receipt) meter. Produced water and oil are separated; the oil is then metered with a Coriolis meter (number to be provided upon receipt) combines with the other well's oil into a common heater treater, then into a common production line and to one of the 1000 bbl oil tanks. The water is metered using a flow meter and then flows into a common produced water line and to one of the 1000 bbl produced water tanks. Oil will be sold by truck loadout using manual tank gauging (numbers to be provided upon receipt).

Oil production will be allocated on a daily basis based on the well's individual Coriolis meters. These meter will be proven, as per API, NMOCD and BLM specifications, when installed, once per month for the first 3 months (to establish a consistent repeatability factor), and then quarterly thereafter, the factor obtained will be used to allocate the production volumes. Oil from both wells will then commingle into a common heater treater then into a common production line and to one of the 1000 bbl oil tanks. Oil will be sold by truck loadout using manual tank gauging (numbers to be provided upon receipt). Gas production will be allocated on a daily basis based on the subtraction method from the common Targa Central Delivery Point (number to be provided upon receipt) meter and the well's individual gas orifice allocation meters. The gas production from the VRU and the well's individual gas orifice allocation meters will commingle and flow through the common Targa Central Delivery Point (number to be provided upon receipt) meter on the southeast comer of the location. These meters will be calibrated on a regular basis per API, NMOCD and BLM specifications. The BLM & OCD will be notified of any future changes in the facility.

#### Process and Flow Descriptions:

Please see the proposed facility diagram for the EK 29 BS2 Fed Com 1H & 2H location. The proposed commingling is appropriate based on the BLM's guidance in IM 2013-02. The proposed commingling will maximize the ultimate recovery of oil and/or gas from the federal leases and will reduce environmental impacts by minimizing surface disturbance and emissions. The proposed commingling will reduce operating expenses, as well as, not adversely affect federal royalty income, production accountability, or the distribution of royalty.