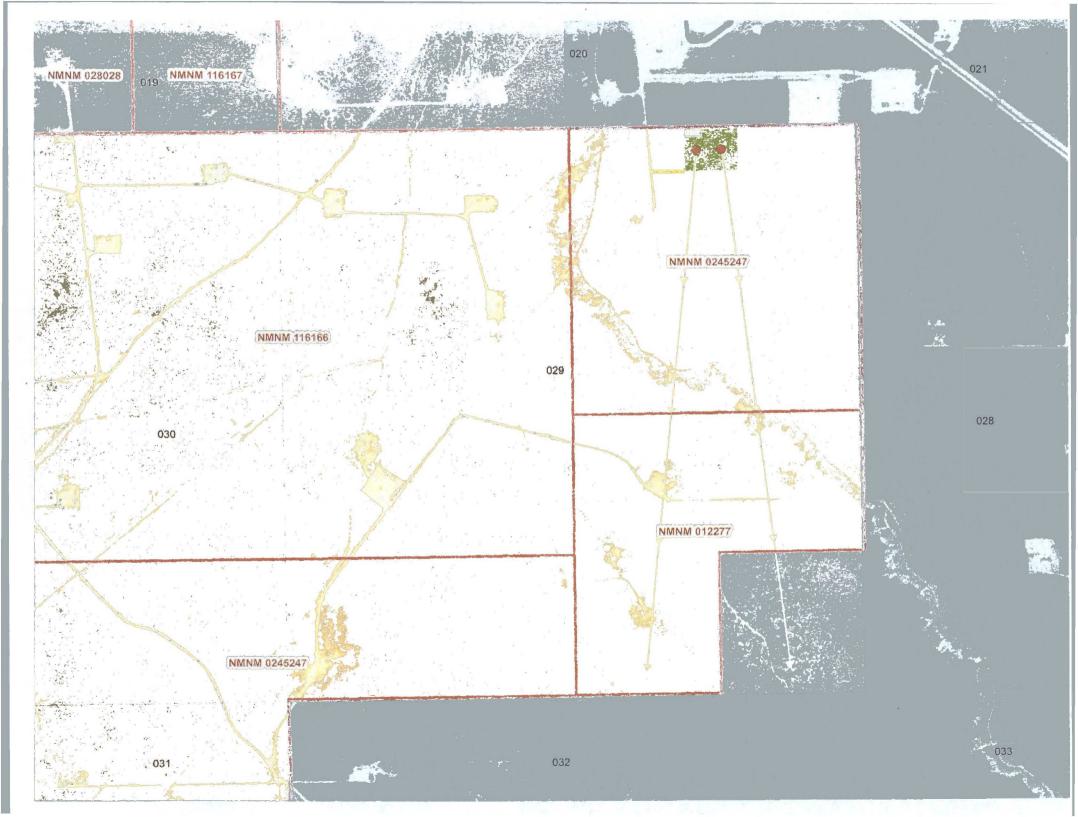

These are proposed totals for these wells; once these wells are drilled the production information will be amended. I will submit production volumes for the EK 29 BS2 Fed Com 1H & 2H upon receipt.

Attached map displays the federal leases and well locations in NENE Sec. 29-T18S-R34E.