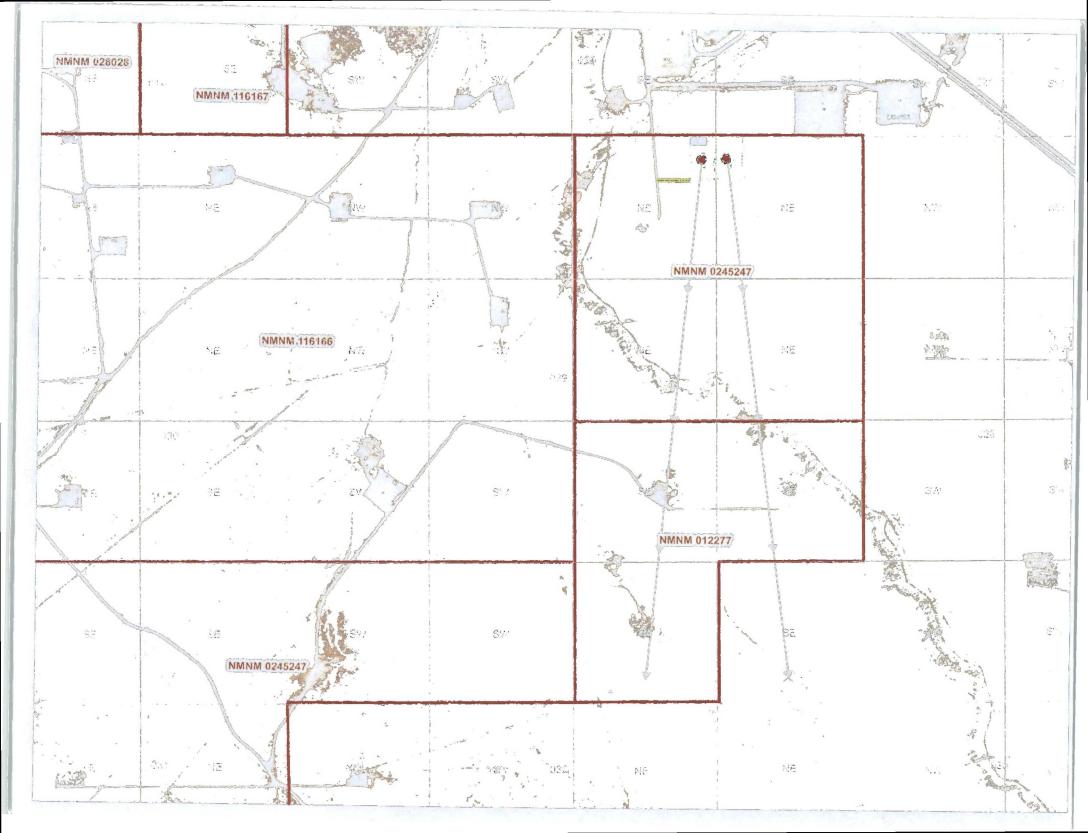

These are proposed totals for these wells; once these wells are drilled the production information will be amended. I will submit production volumes for the EK 29 BS2 Fed Com 1H & 2H upon receipt.

Attached map displays the federal leases and well locations in NENE Sec. 29-T18S-R34E.