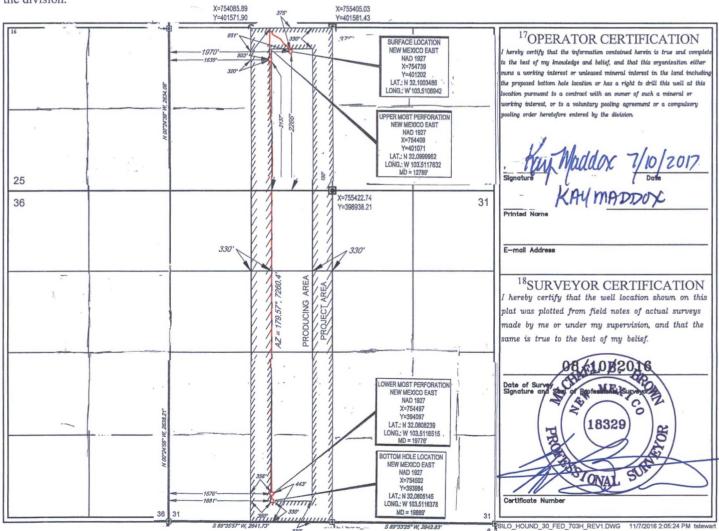

AMENDED REPORT

WELL LOCATION AND ACREAGE DEDICATION PLAT

|                                                |                          | - ''                       | LLL L               | CZILIO                 | TI ZEID ZECIE | EAGE DEDIC                           | ZXIIONILLZ    |              |                          |
|------------------------------------------------|--------------------------|----------------------------|---------------------|------------------------|---------------|--------------------------------------|---------------|--------------|--------------------------|
| <sup>1</sup> API Number                        |                          |                            | /                   | <sup>2</sup> Pool Code |               | <sup>3</sup> Pool Name               |               |              |                          |
| 30-025- 43                                     |                          | 576                        | 98094               |                        |               | WC-025 G-09 S253336D; Upper Wolfcamp |               |              |                          |
| <sup>4</sup> Property Code                     |                          | <sup>5</sup> Property Name |                     |                        |               |                                      |               |              | <sup>6</sup> Well Number |
|                                                |                          | HOUND 30 FED               |                     |                        |               |                                      |               |              | #703H                    |
| <sup>7</sup> OGRID No.                         |                          | <sup>8</sup> Operator Name |                     |                        |               |                                      |               |              | <sup>9</sup> Elevation   |
| 7377                                           |                          |                            | EOG RESOURCES, INC. |                        |               |                                      |               |              | 3323'                    |
| <sup>10</sup> Surface Location                 |                          |                            |                     |                        |               |                                      |               |              |                          |
| UL or lot no.                                  | Section                  | Township                   | Range               | Lot Idn                | Feet from the | North/South line                     | Feet from the | East/West li | ne County                |
| K                                              | 30                       | 25-S                       | 34-E                | -                      | 2266'         | SOUTH                                | 1970'         | WEST         | LEA                      |
|                                                |                          |                            |                     |                        |               |                                      |               |              |                          |
| UL or lot no.                                  | Section                  | Township                   | Range               | Lot Idn                | Feet from the | North/South line                     | Feet from the | East/West li | ne County                |
| N                                              | 31                       | 25-S                       | 34-E                | -                      | 330'          | SOUTH                                | 1681          | WEST         | LEA                      |
| <sup>12</sup> Dedicated Acres<br><b>240.00</b> | <sup>13</sup> Joint or I | nfill 14Co                 | nsolidation Coo     | de <sup>15</sup> Ord   | er No.        |                                      |               |              |                          |