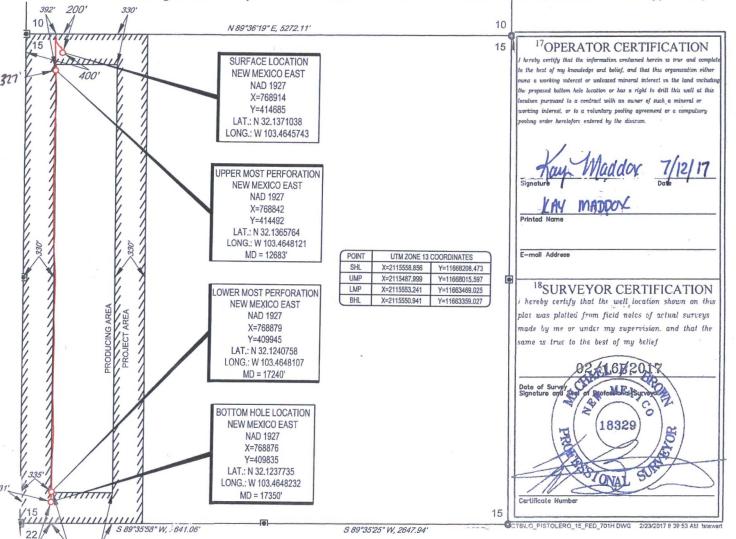

| <sup>1</sup> API Number    |  | <sup>2</sup> Pool Code     | <sup>3</sup> Pool Name |           |          |                        |  |
|----------------------------|--|----------------------------|------------------------|-----------|----------|------------------------|--|
| 30-025- 43534              |  | 98116                      | WC-025 G-09            | S253402N; | Wolfcamp |                        |  |
| <sup>4</sup> Property Code |  | <sup>5</sup> Property Name |                        |           |          |                        |  |
|                            |  | #701H                      |                        |           |          |                        |  |
| <sup>7</sup> OGRID No.     |  | 8(                         | perator Name           |           |          | <sup>9</sup> Elevation |  |
| 7377                       |  | EOG RE                     | SOURCES, INC           | •         | /        | 3334'                  |  |

10 Surface Location

| Day Med Liberary |         |          |       |         |               |                  |               |                |        |  |
|------------------|---------|----------|-------|---------|---------------|------------------|---------------|----------------|--------|--|
| UL or lot no.    | Section | Township | Range | Lot Idn | Feet from the | North/South line | Feet from the | East/West line | County |  |
| D                | 15      | 25-S     | 34-E  | -       | 200'          | NORTH            | 400'          | WEST           | LEA    |  |

| UL or lot no.                           | Section<br>15            | Township 25-S | Range<br>34-E    | Lot Idn  | Feet from the 229 | North/South line<br>SOUTH | Feet from the | East/West line<br>WEST | County |
|-----------------------------------------|--------------------------|---------------|------------------|----------|-------------------|---------------------------|---------------|------------------------|--------|
| <sup>12</sup> Dedicated Acres<br>160.00 | <sup>13</sup> Joint or l | nfill 14Co    | ensolidation Cod | le 15Ord | er No.            | *                         |               |                        |        |