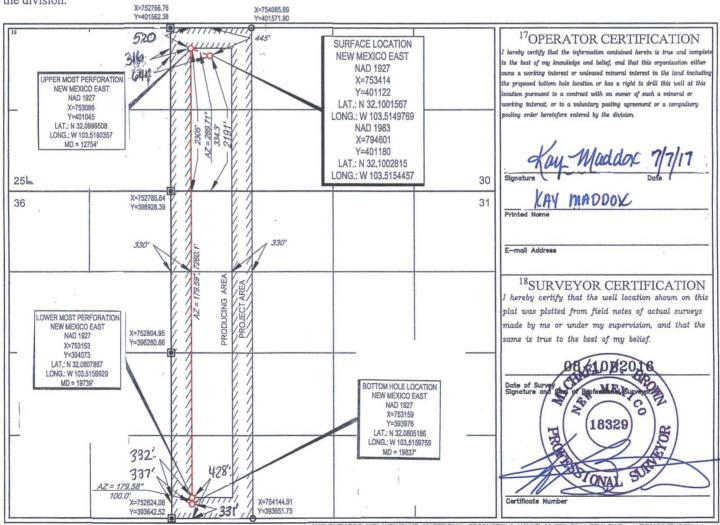

| WELL I | LOCATION | AND | ACREAGE | DEDICA | ATION PLA | Т |
|--------|----------|-----|---------|--------|-----------|---|
|--------|----------|-----|---------|--------|-----------|---|

| <sup>1</sup> API Nu                  |                | <sup>2</sup> Pool Code |                                                   | <sup>3</sup> Pool Name  |               |                     |                                 |                                   | 1             |   |
|--------------------------------------|----------------|------------------------|---------------------------------------------------|-------------------------|---------------|---------------------|---------------------------------|-----------------------------------|---------------|---|
| 30-025-43                            | 3574           | 98094                  |                                                   | WC                      | C-025 G-09    | S253336D;           | Upper W                         | olfcam                            | p             |   |
| <sup>4</sup> Property Code<br>317385 | 5              |                        | <sup>5</sup> Property Name<br>HOUND 30 FED        |                         |               |                     |                                 | <sup>6</sup> Well Number<br>#701H |               |   |
| <sup>7</sup> OGRID No.<br>7377       |                |                        | <sup>8</sup> Operator Name<br>EOG RESOURCES, INC. |                         |               |                     | <sup>9</sup> Elevation<br>3317' |                                   |               |   |
|                                      |                |                        |                                                   | <sup>10</sup> Surface L | ocation       |                     |                                 |                                   |               |   |
| UL or lot no. Se                     | ction Township | Range                  | Lot Idn                                           | Feet from the           | North/South I | ine Feet from       | the E                           | ast/West line                     | County        | y |
| 3 30                                 | ) 25-S         | 34-E                   | -                                                 | 2191'                   | SOUTH         | 644'                | WE                              | ST                                | LEA           |   |
|                                      |                |                        |                                                   |                         |               |                     |                                 |                                   |               |   |
| UL or lot no. Se<br>4 <b>31</b>      | Township       | Range<br>34–E          | Lot Idn<br>—                                      | Feet from the 331       | North/South   | line Feet from 337' |                                 | ast/West line                     | County<br>LEA |   |

No allowable will be assigned to this completion until all interests have been consolidated or a non-standard unit has been approved by the division.

15 Order No.

<sup>12</sup>Dedicated Acres

240.00

<sup>13</sup>Joint or Infill