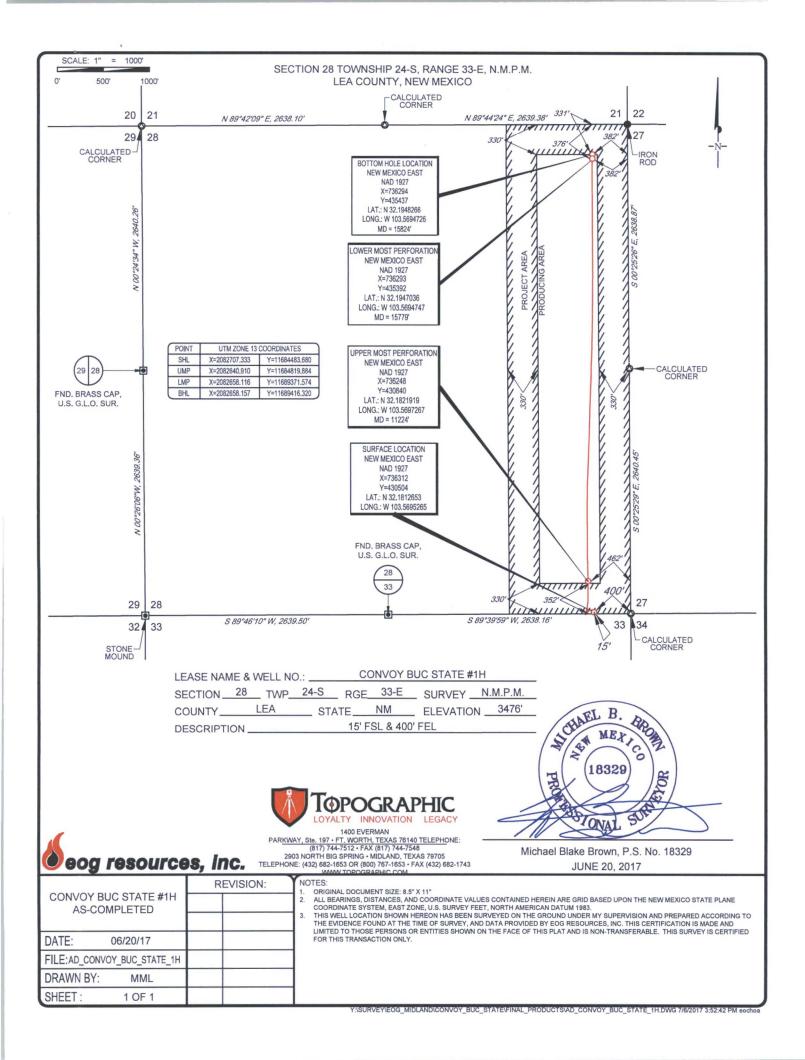

## WELL LOCATION AND ACREAGE DEDICATION

☐ AMENDED REPORT

| API Number<br>30-025-41647 | Pool Code<br>96682 | Pool Name Triste Draw; Bone Spring, East |                   |  |
|----------------------------|--------------------|------------------------------------------|-------------------|--|
| Property Code<br>540372    | CONVOY             | Well Number<br>1H                        |                   |  |
| OGRID No.<br>7377          | EOG RESOUR         | ator Name<br>CCES INC                    | Elevation<br>3481 |  |

## Surface Location

| UL or lot No. | Section | Township | Range | Lot Idn | Feet from the | SOUTH/South line | Feet from the | East/EAST line | County |
|---------------|---------|----------|-------|---------|---------------|------------------|---------------|----------------|--------|
| Р             | 28      | 24 S     | 33 E  |         | 15            | SOUTH            | 400           | EAST           | LEA    |

## Bottom Hole Location If Different From Surface

| UL or lot No.   | Section<br>28 | Township<br>24 S | Range<br>33 E | Lot Idn  | Feet from the | NORTH | Feet from the 382 | East/EAST line | County |
|-----------------|---------------|------------------|---------------|----------|---------------|-------|-------------------|----------------|--------|
| Dedicated Acres | Joint o       | r Infill Co      | nsolidation ( | Code Ord | der No.       |       |                   |                |        |