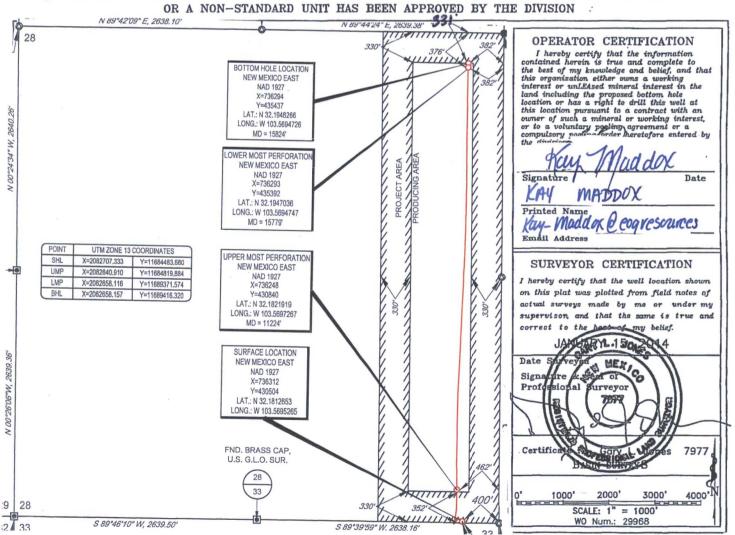

## WELL LOCATION AND ACREAGE DEDICATION

☐ AMENDED REPORT

| API Number<br>30-025-41647 | Pool Code<br>96682 | Pool Name Triste Draw; Bone Spring, East |                   |  |
|----------------------------|--------------------|------------------------------------------|-------------------|--|
| Property Code<br>540372    | CONVOY             | Well Number<br>1H                        |                   |  |
| OGRID No.<br>7377          | EOG RESOUR         | ator Name<br>CCES INC                    | Elevation<br>3481 |  |

## Surface Location

| UL or lot No. | Section | Township | Range | Lot Idn | Feet from the | SOUTH/South line | Feet from the | East/EAST line | County |
|---------------|---------|----------|-------|---------|---------------|------------------|---------------|----------------|--------|
| Р             | 28      | 24 S     | 33 E  |         | 15            | SOUTH            | 400           | EAST           | LEA    |

## Bottom Hole Location If Different From Surface

| UL or lot No.   | Section<br>28 | Township<br>24 S | Range<br>33 E | Lot Idn  | Feet from the | NORTH | Feet from the 382 | East/EAST line | County |
|-----------------|---------------|------------------|---------------|----------|---------------|-------|-------------------|----------------|--------|
| Dedicated Acres | Joint o       | r Infill Co      | nsolidation ( | Code Ord | der No.       |       |                   |                |        |