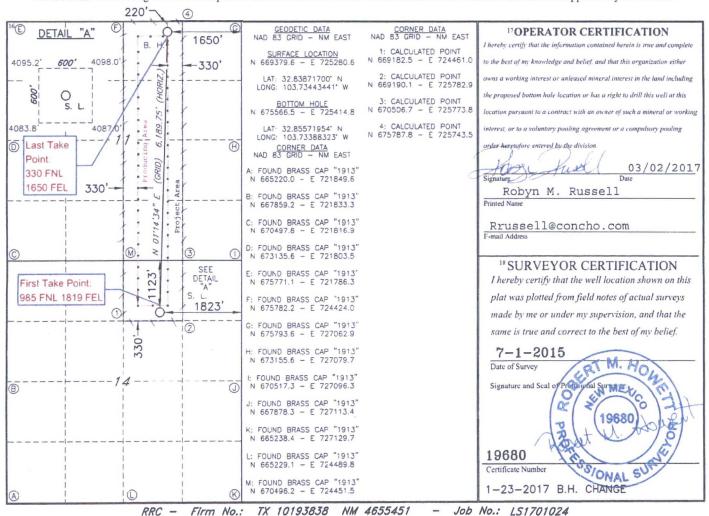

☐ AMENDED REPORT

WELL LOCATION AND ACREAGE DEDICATION PLAT

| <sup>1</sup> API Number             |          |                                   |                       | <sup>2</sup> Pool Code |               | <sup>3</sup> Pool Name |               |          |                                 |  |
|-------------------------------------|----------|-----------------------------------|-----------------------|------------------------|---------------|------------------------|---------------|----------|---------------------------------|--|
| 30-025- 43902                       |          |                                   | 2                     | 44500                  |               | Maljamar; Yeso, West   |               |          |                                 |  |
| <sup>4</sup> Property Code<br>40481 |          |                                   | FLAT HEAD FEDERAL COM |                        |               |                        |               |          | 6 Well Number<br>26H            |  |
| 7 OGRID NO.<br>229137               |          | *Operator Name COG OPERATING, LLC |                       |                        |               |                        |               |          | <sup>9</sup> Elevation<br>4089' |  |
|                                     |          |                                   |                       |                        | 10 Surface    | Location               |               |          |                                 |  |
| UL or lot no.                       | Section  | Township                          | Range                 | Lot Idn                | Feet from the | North/South line       | Feet From the | East/Wes | t line County                   |  |
| В                                   | 14       | 17S                               | 32E                   |                        | 1123          | NORTH                  | 1823          | EAS      | T LEA                           |  |
|                                     |          |                                   | 11 I                  | Bottom H               | ole Location  | If Different Fr        | om Surface    |          |                                 |  |
| UL or lot no.                       | Section  | Township                          | Range                 | Lot ldn                | Feet from the | North/South line       | Feet from the | East/Wes | st line County                  |  |
| В                                   | 11       | 17S                               | 32E                   |                        | 220           | NORTH                  | 1650          | EAS      | T LEA                           |  |
| 12 Dedicated Acres                  | 13 Joint | or Infill 14                      | Consolidation         | Code 15 C              | order No.     |                        |               |          | 1                               |  |