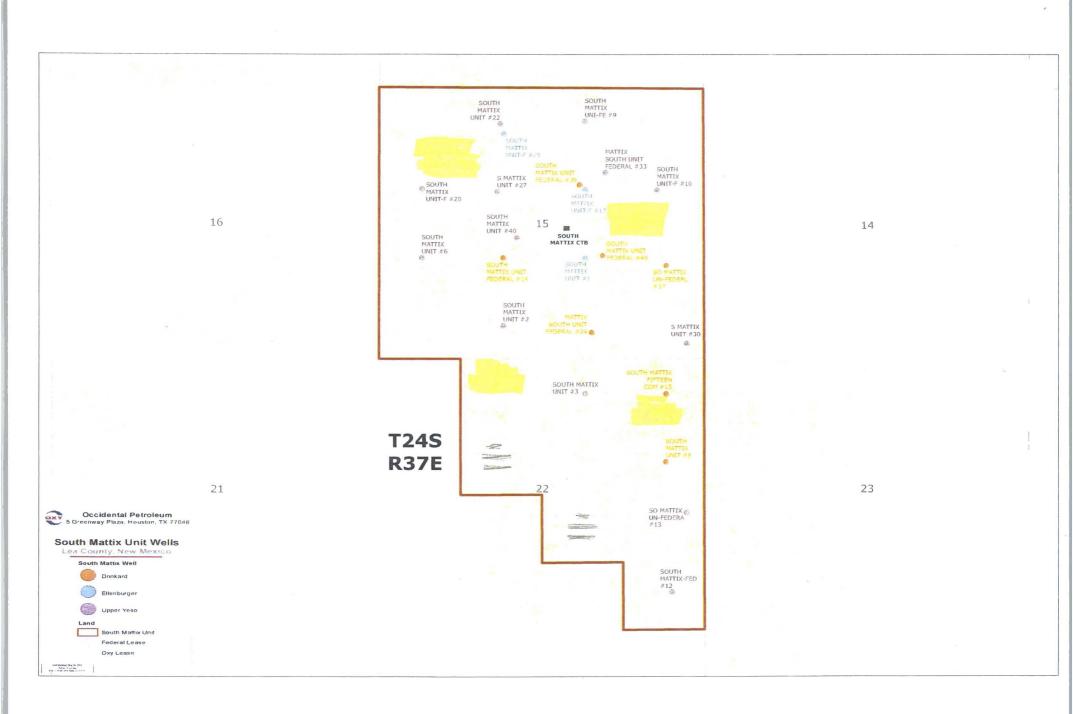

#### Wells/Facilities, continued

| Agreement  | Lease       | Well/Fac Name, Number    | API Number         | Location                              |
|------------|-------------|--------------------------|--------------------|---------------------------------------|
| NMNM71037A | NMNM0321613 | SOUTH MATTIX 1           | 30-025-11111-00-S1 | Sec 15 T24S R37E NWSE 1980FSL 1980FEL |
| NMNM71037X | NMLC032450B | SOUTH MATTIX 14          | 30-025-11110-00-S3 | Sec 15 T24S R37E NESW 1980FSL 1980FWL |
| NMNM71037X | NMNM0321613 | SOUTH MATTIX 24          | 30-025-22488-00-S4 | Sec 15 T24S R37E SWSE 510FSL 1830FEL  |
| NMNM71037X | NMLC032450A | SOUTH MATTIX 5           | 30-025-11201-00-S5 | Sec 22 T24S R37E SENE 1980FNL 660FEL  |
| NMNM71037X | NMNM0321613 | SOUTH MATTIX UNIT FEDERA |                    | Sec 15 T24S R37E NWSE 2005FSL 1650FEL |
| NMNM71037A | NMNM0321613 | SOUTH MATTIX 17          | 30-025-20298-00-S1 | Sec 15 T24S R37E SWNE 1980FNL 1980FEL |
| NMNM71037A | NMLC032450B | SOUTH MATTIX 25          | 30-025-22825-00-S1 | Sec 15 T24S R37E NENW 910FNL 1980FWL  |
| NMNM71037D | NMNM0321613 | SOUTH MATTIX 10          | 30-025-11118-00-S1 | Sec 15 T24S R37E SENE 1980FNL 810FEL  |
| NMNM71037D | NMLC032450A | SOUTH MATTIX 12          | 30-025-11203-00-S1 | Sec 22 T24S R37E SESE 766FSL 544FEL   |
| NMNM71037D | NMLC032450A | SOUTH MATTIX 13          | 30-025-11204-00-S1 | Sec 22 T24S R37E NESE 2310FSL 330FEL  |
| NMNM71037D | NMLC032450A | SOUTH MATTIX 2           | 30-025-11112-00-S1 | Sec 15 T24S R37E SESW 660FSL 1980FWL  |
| NMNM71037D | NMLC032450B | SOUTH MATTIX 20          | 30-025-21678-00-S1 | Sec 15 T24S R37E SWNW 1980FNL 660FWL  |
| NMNM71037D | NMLC032450B | SOUTH MATTIX 22          | 30-025-21922-00-S1 | Sec 15 T24S R37E NENW 710FNL 1930FWL  |
| NMNM71037D | NMLC032450B | SOUTH MATTIX 27          | 30-025-25612-00-S1 | Sec 15 T24S R37E SENW 2030FNL 1880FWL |
| NMNM71037D | NMLC032450A | SOUTH MATTIX 3           | 30-025-11196-00-S1 | Sec 22 T24S R37E NWNE 660FNL 1980FEL  |
| NMNM71037D | NMNM0321613 | SOUTH MATTIX 30          | 30-025-25747-00-S1 | Sec 15 T24S R37E SESE 330FSL 330FEL   |
| NMNM71037D | NMNM0321613 | SOUTH MATTIX 33          | 30-025-26095-00-S2 | Sec 15 T24S R37E SWNE 1650FNL 1650FEL |
| NMNM71037D | NMLC032450B | SOUTH MATTIX 40          | 30-025-31475-00-S1 | Sec 15 T24S R37E NESW 2373FSL 2200FWL |
| NMNM71037D | NMLC032450A | SOUTH MATTIX 6           | 30-025-11114-00-S1 | Sec 15 T24S R37E NWSW 1980FSL 660FWL  |
| NMNM71037D | NMNM0321613 | SOUTH MATTIX 9           | 30-025-11117-00-S1 | Sec 15 T24S R37E NWNE 660FNL 1980FEL  |
| NMNM71037E | NMLC060579  | SOUTH MATTIX 15          | 30-025-20513-00-S4 | Sec 22 T24S R37E NENE 660FNL 660FEL   |
| NMNM71037E | NMNM0321613 | SOUTH MATTIX 37          | 30-025-26355-00-S1 | Sec 15 T24S R37E NESE 1840FSL 660FEL  |
| NMNM71037E | NMNM0321613 | SOUTH MATTIX 39          | 30-025-26598-00-S2 | Sec 15 T24S R37E SWNE 1890FNL 2070FEL |

A map is enclosed showing the Federal leases and well locations.