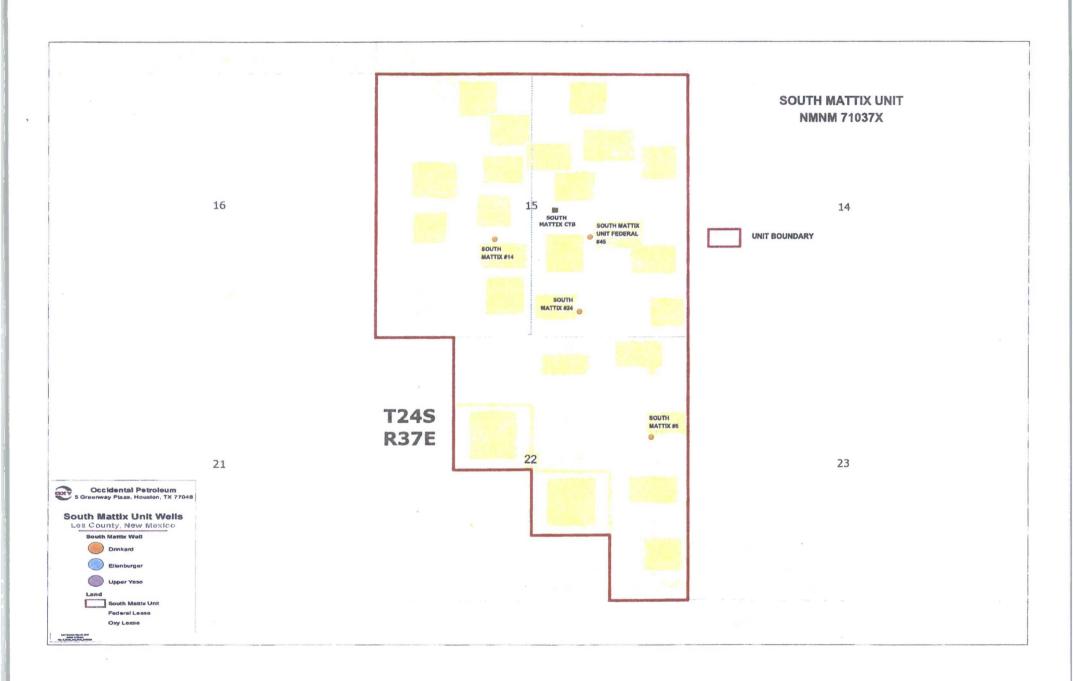

A map is enclosed showing the Federal leases and well locations.

#### **Process and Flow Descriptions:**

The flow of production is shown in detail on enclosed facility diagram and maps which show the lease boundaries, unit boundary, participating agreement boundaries, location of wells and central tank battery. The commingling of this production is the most effective means of producing the reserves.