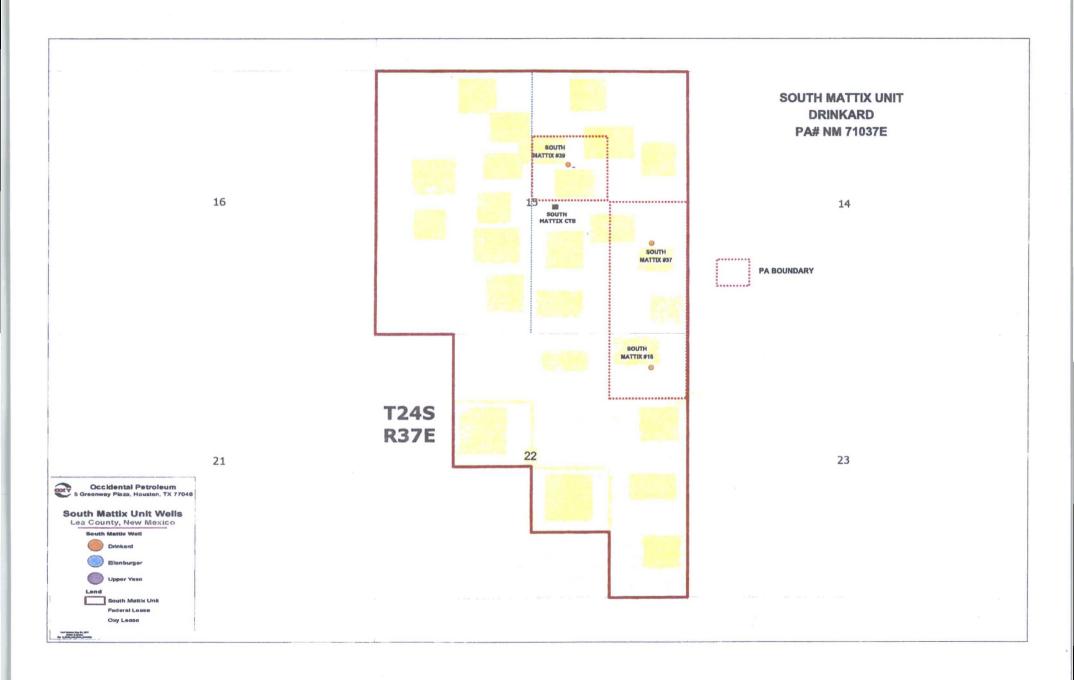

# APPLICATION FOR POOL AND LEASE COMMINGLE, AND OFF-LEASE MEASUREMENT, STORAGE AND SALES AT THE SOUTH MATTIX UNIT FEDERAL CTB

Occidental Permian LTD is requesting approval for Pool & Lease Commingle for all wells listed below, which will nullify previously approved commingle permit PC-796. Off-lease measurement, storage and sales for South Mattix PA# NM71037E including wells #15, #37 and #39 is also requested.

## PA# NM 71037E

Pool: Fowler; Drinkard (26220): Lease #NMNM 0321613 (Schedule D)

| WELL NAME        | API NO.      | LOCATION     | BOPD | GRAVITY | MSCFPD | BTU  |
|------------------|--------------|--------------|------|---------|--------|------|
| SOUTH MATTIX #37 | 30-025-26355 | I-15-24S-37E | 0    | 40.7    | 1.7    | 1291 |
| SOUTH MATTIX #39 | 30-025-26598 | G-15-24S-37E | 0.7  | 40.7    | 0      | 1291 |

#### Pool: Fowler; Drinkard (26220): Lease #NMLC 060579 (5% Royalty)

| WELL NAME        | API NO.      | LOCATION     | BOPD | GRAVITY | MSCFPD | BTU  |
|------------------|--------------|--------------|------|---------|--------|------|
| SOUTH MATTIX #15 | 30-025-20513 | A-22-24S-37E | 2.3  | 40.7    | 0      | 1291 |

A map is enclosed showing the Federal leases and well locations.