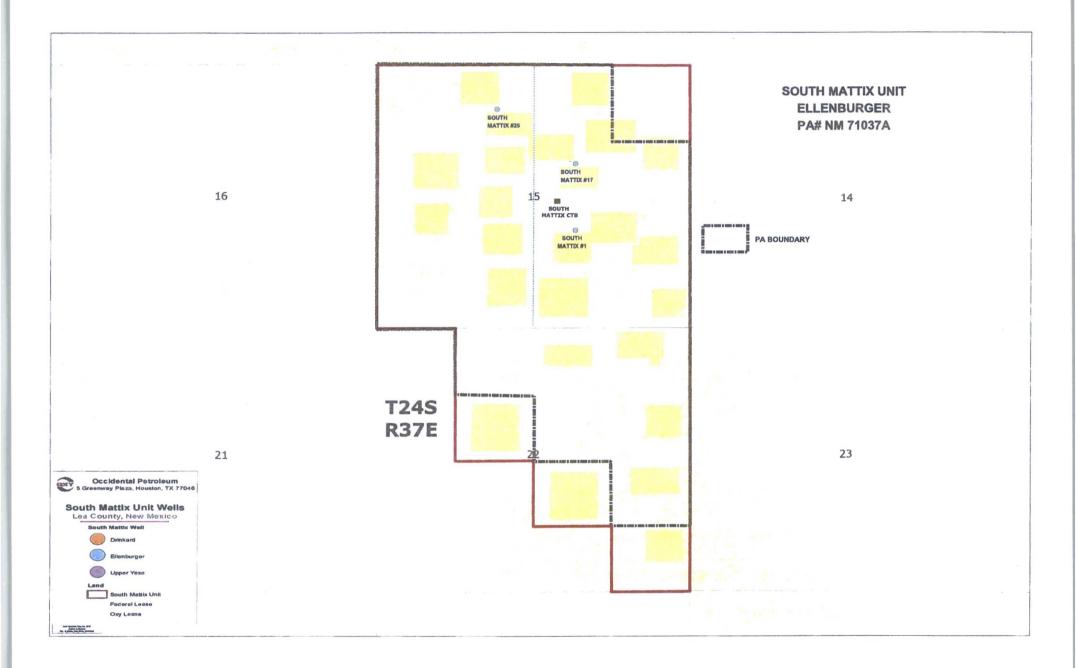

#### PA# NM 71037A

Pool: Fowler; Ellenburger (26410): Lease #NMNM 0321613 (Schedule D)

| WELL NAME        | API NO.      | LOCATION     | BOPD | GRAVITY | MSCFPD | BTU  |
|------------------|--------------|--------------|------|---------|--------|------|
| SOUTH MATTIX #1  | 30-025-11111 | J-15-24S-37E | 7.6  | 40.7    | 49     | 1291 |
| SOUTH MATTIX #17 | 30-025-20298 | G-15-24S-37E | 36   | 40.7    | 38.5   | 1291 |

#### Pool: Fowler; Ellenburger (26410): Lease #NMLC 032450B (Schedule D)

| WELL NAME        | API NO.      | LOCATION     | BOPD | GRAVITY | MSCFPD | BTU  |
|------------------|--------------|--------------|------|---------|--------|------|
| SOUTH MATTIX #25 | 30-025-20298 | G-15-24S-37E | 3.7  | 40.7    | 7.4    | 1291 |

A map is enclosed showing the Federal leases and well locations.

#### **Process and Flow Descriptions:**

The flow of production is shown in detail on enclosed facility diagram and maps which show the lease boundaries, unit boundary, participating agreement boundaries, location of wells and central tank battery. The commingling of this production is the most effective means of producing the reserves.