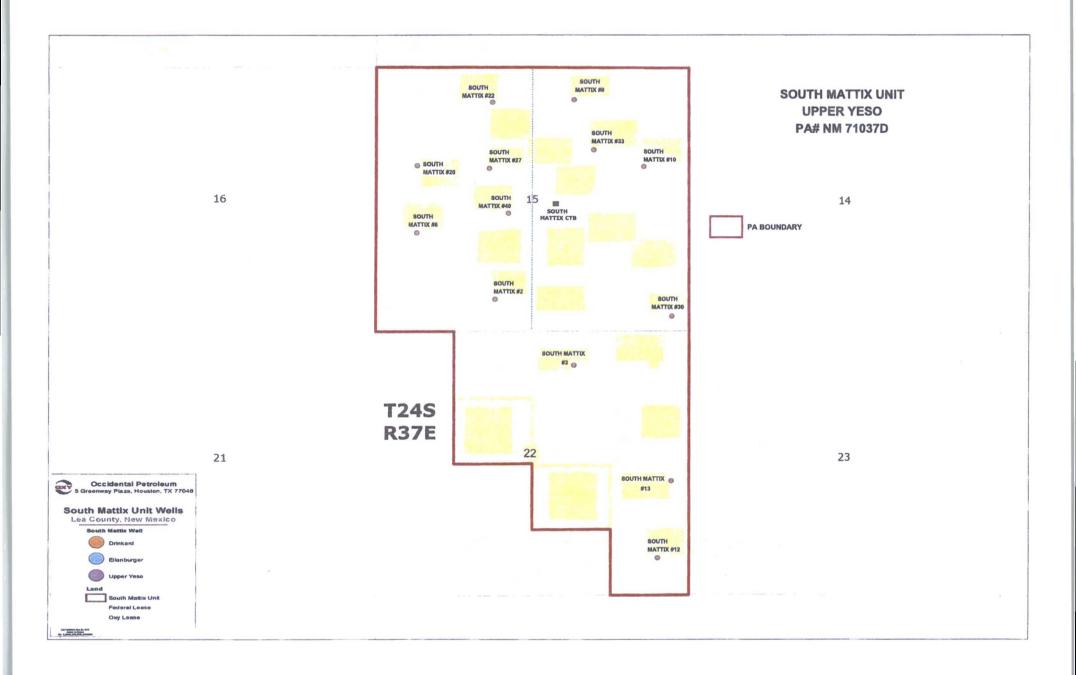

# APPLICATION FOR POOL AND LEASE COMMINGLE, AND OFF-LEASE MEASUREMENT, STORAGE AND SALES AT THE SOUTH MATTIX UNIT FEDERAL CTB

Occidental Permian LTD is requesting approval for Pool & Lease Commingle for all wells listed below, which will nullify previously approved commingle permit PC-796. Off-lease measurement, storage and sales for South Mattix PA# NM71037E including wells #15, #37 and #39 is also requested.

#### PA# NM 71037D

Pool: Fowler; Upper Yeso (26680): Lease #NMLC 032450A (5% Royalty)

| WELL NAME        | API NO.      | LOCATION     | BOPD | GRAVITY | MSCFPD | BTU  |
|------------------|--------------|--------------|------|---------|--------|------|
| SOUTH MATTIX #2  | 30-025-11112 | N-15-24S-37E | 0.8  | 36.9    | 3.9    | 1141 |
| SOUTH MATTIX #3  | 30-025-11196 | B-22-24S-37E | 0    | 36.9    | 3.6    | 1141 |
| SOUTH MATTIX #6  | 30-025-11114 | L-15-24S-37E | 13.5 | 36.9    | 77.1   | 1141 |
| SOUTH MATTIX #12 | 30-025-11203 | P-22-24S-37E | 2.4  | 36.9    | 0      | 1141 |
| SOUTH MATTIX #13 | 30-025-11204 | I-22-24S-37E | 0    | 36.9    | 0      | 1141 |

#### Pool: Fowler; Upper Yeso (26680): Lease #NMLC 032450B (Schedule D)

| WELL NAME        | API NO.      | LOCATION     | BOPD | GRAVITY | MSCFPD | BTU  |
|------------------|--------------|--------------|------|---------|--------|------|
| SOUTH MATTIX #20 | 30-025-21678 | E-15-24S-37E | 2    | 36.9    | 2.8    | 1141 |
| SOUTH MATTIX #22 | 30-025-21922 | C-15-24S-37E | 2.6  | 36.9    | 39.2   | 1141 |
| SOUTH MATTIX #27 | 30-025-25612 | F-15-24S-37E | 0.7  | 36.9    | 18.3   | 1141 |
| SOUTH MATTIX #40 | 30-025-31475 | K-15-24S-37E | 0.8  | 36.9    | 63     | 1141 |

Pool: Fowler; Upper Yeso (26680): Lease #NMNM 0321613 (Schedule D)

| WELL NAME        | API NO.      | LOCATION     | BOPD | GRAVITY | MSCFPD | BTU  |
|------------------|--------------|--------------|------|---------|--------|------|
| SOUTH MATTIX #9  | 30-025-11117 | B-15-24S-37E | 0    | 36.9    | 1.2    | 1141 |
| SOUTH MATTIX #10 | 30-025-11118 | H-15-24S-37E | 5.5  | 36.9    | 64     | 1141 |
| SOUTH MATTIX #30 | 30-025-25747 | P-15-24S-37E | 2    | 36.9    | 0      | 1141 |
| SOUTH MATTIX #33 | 30-025-26095 | G-15-24S-37E | 2.2  | 36.9    | 5.7    | 1141 |

A map is enclosed showing the Federal leases and well locations.