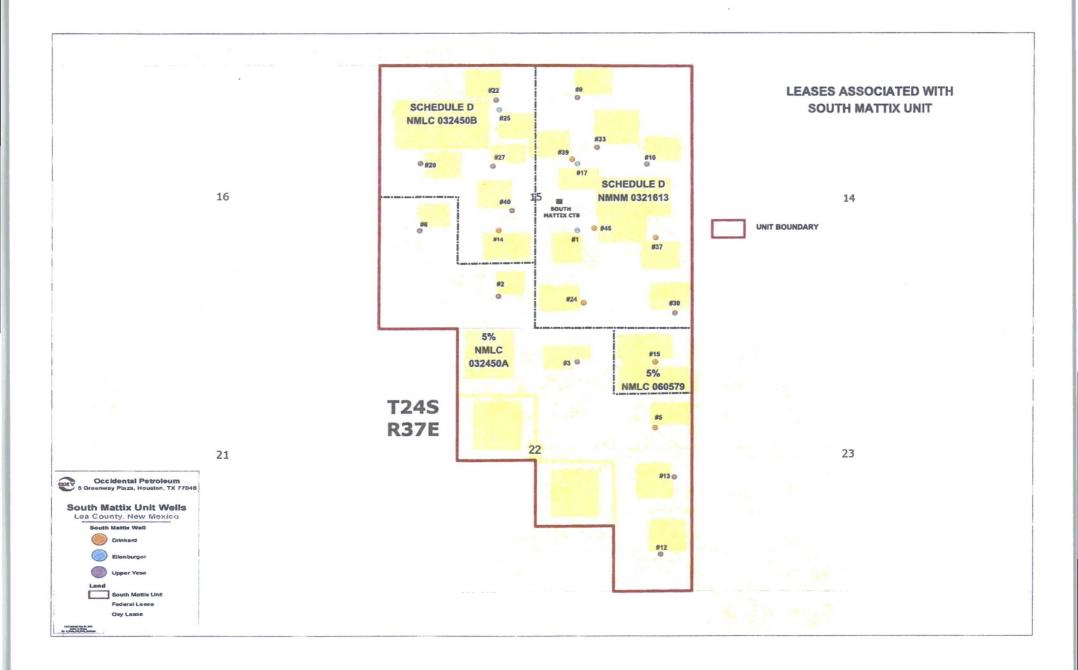

A map is enclosed showing the Federal leases and well locations.

#### **Process and Flow Descriptions:**

The flow of production is shown in detail on enclosed facility diagram and maps which show the lease boundaries, unit boundary, participating agreement boundaries, location of wells and central tank battery. The commingling of this production is the most effective means of producing the reserves.