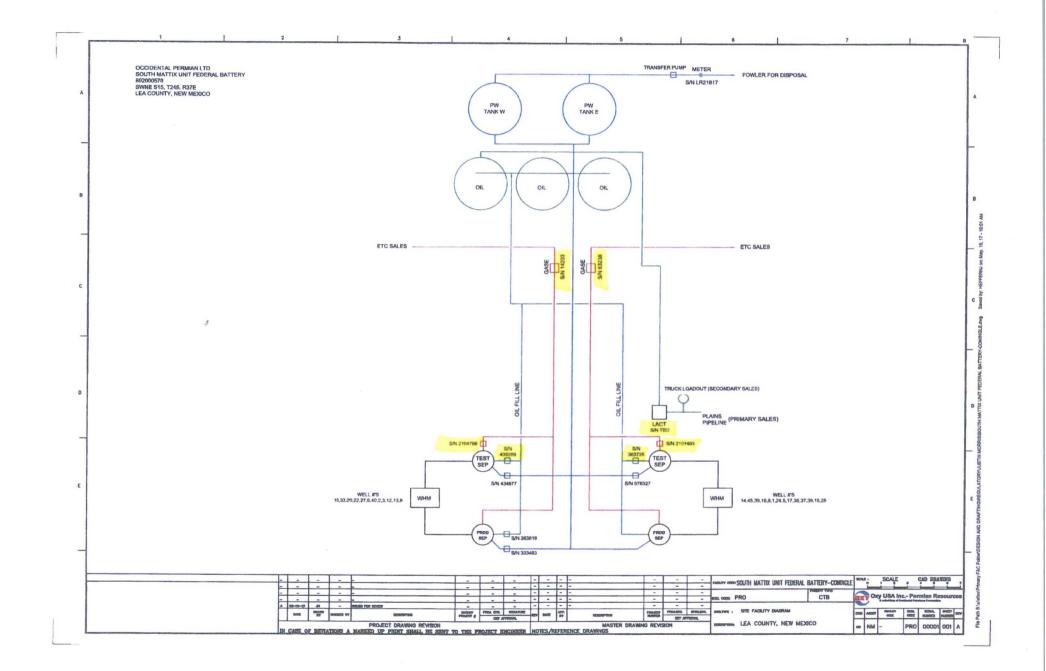

#### 32. Additional remarks, continued

Wells will be routed to one of two common three-phase production separators as shown in attached diagram. Oil production will flow to three common oil tanks after measurement and then be sent through a LACT meter (S/N \*TBD). Gas production will be sent to ETC Sales Meter (S/N 14203) located at 32.2170, -103.1499 or ETC Sales Meter (S/N 63238) located at 32.2168, -103.1494. Water production will be sent to Fowler SWD for disposal.

All wells will be tested at least quarterly for a minimum of 24 hours through three-phase test separator with meters for gas (S/N 2104796), oil (S/N 435289) and water (S/N 434677) or three-phase test separator with meters for gas (S/N 2101483), oil (S/N 363735) and water (S/N 576327) for allocation purposes.

All meters will be proven, as per API, NMOCD, and BLM specifications, when installed, once per month for the first 3 months (to establish a consistent repeatability factor), and then quarterly thereafter. The factor obtained will be used to allocate the production volumes.

#### Process and Flow Descriptions:

The flow of production is shown in detail on enclosed facility diagram and map which shows the lease boundaries, Communitization agreement boundaries, location of wells, facility, and gas sales meter. The commingling of this production is the most effective means of producing the reserves.

#### Oil & Gas metering:

The central tank battery is located on the South Mattix Unit located at Section 15, NWSE, T24S, R37E in Lea County, New Mexico.

Wells will be routed to one of two common three-phase production separators as shown in attached diagram. Oil production will flow to three common oil tanks after measurement and then be sent through a LACT meter (S/N \*). Gas production is measured at the South Mattix Unit CTB through ETC Sales Meter (S/N 14203) and ETC Sales Meter (S/N 63238). Water production will be sent to Fowler SWD for disposal.

#### **Process and Flow Descriptions:**

The flow of production is shown in detail on enclosed facility diagram and maps which show the lease boundaries, unit boundary, participating agreement boundaries, location of wells and central tank battery. The commingling of this production is the most effective means of producing the reserves.