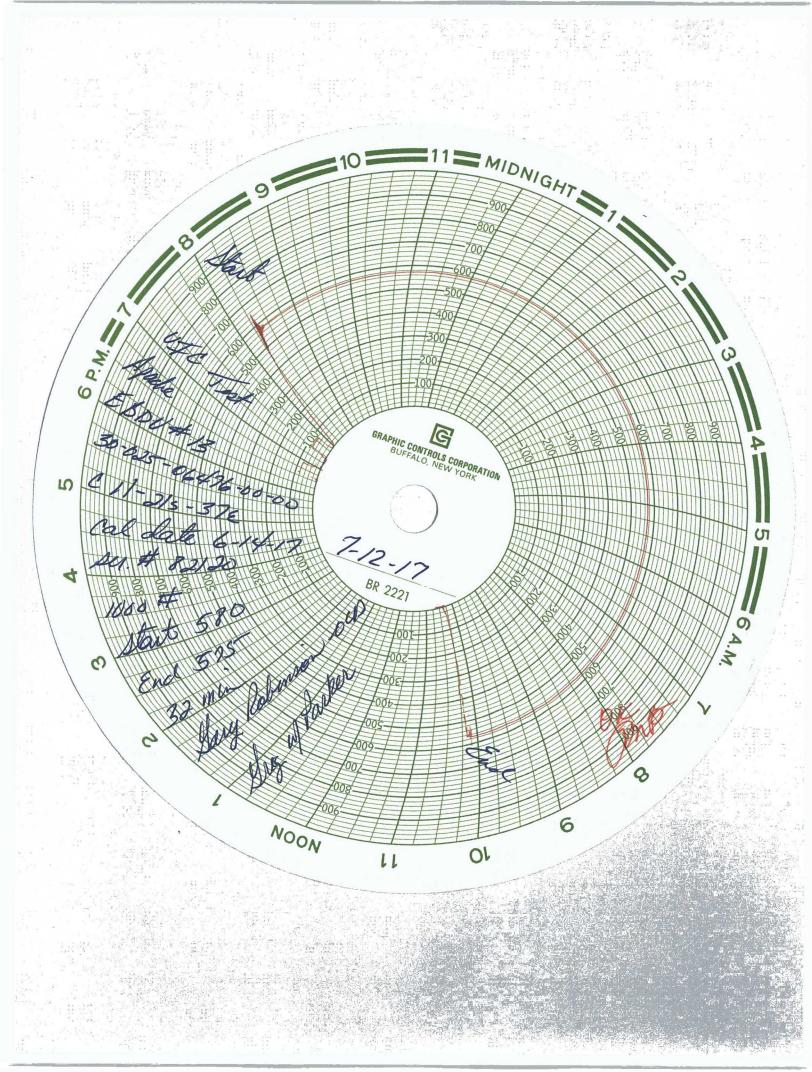

| Form 3160-5<br>(June 2015) UNITED STATES<br>DEPARTMENT OF THE INTERIOR<br>BUREAU OF LAND MANAGEMENT<br>SUNDRY NOTICES AND REPORTS ON WELLS JUL 24 2017<br>Do not use this form for proposals to drill or to re-enter an<br>abandoned well. Use form 3160-3 (APD) for such proposals.       |                                                         |                                  |                                |                     | FORM APPROVED<br>OMB NO. 1004-0137<br>Expires: January 31, 2018              |                             |
|--------------------------------------------------------------------------------------------------------------------------------------------------------------------------------------------------------------------------------------------------------------------------------------------|---------------------------------------------------------|----------------------------------|--------------------------------|---------------------|------------------------------------------------------------------------------|-----------------------------|
|                                                                                                                                                                                                                                                                                            |                                                         |                                  |                                |                     | 5. Lease Serial No.<br>NMNM125057                                            |                             |
|                                                                                                                                                                                                                                                                                            |                                                         |                                  |                                |                     | 6. If Indian, Allottee or Tribe Name                                         |                             |
| SUBMIT IN TRIPLICATE - Other instructions on page 2                                                                                                                                                                                                                                        |                                                         |                                  |                                |                     | <ol> <li>If Unit or CA/Agreement, Name and/or No.<br/>NMNM112723X</li> </ol> |                             |
| Type of Well     Gas Well                                                                                                                                                                                                                                                                  |                                                         |                                  |                                |                     | 8. Well Name and No.<br>EAST BLINEBRY DRINKARD UNIT 013                      |                             |
| 2. Name of Operator<br>APACHE CORPORATION / Contact: REESA FISHER<br>E-Mail: Reesa.Fisher@apachecorp.com                                                                                                                                                                                   |                                                         |                                  |                                |                     | 9. API Well No.<br>30-025-06476                                              |                             |
| 3a. Address       3b. Phone No. (include area of ph: 432-818-1062         MIDLAND, TX 79705       Ph: 432-818-1062                                                                                                                                                                         |                                                         |                                  |                                |                     | 10. Field and Pool or Exploratory Area<br>EUNICE; B-T-D, NORTH               |                             |
| 4. Location of Well (Footage, Sec., T., R., M., or Survey Description)                                                                                                                                                                                                                     |                                                         |                                  |                                |                     | 11. County or Parish, State                                                  |                             |
| Sec 11 T21S R37E NENW 330FNL 1650FWL                                                                                                                                                                                                                                                       |                                                         |                                  |                                |                     | LEA COUNTY COUNTY, NM                                                        |                             |
| 12. CHECK THE A                                                                                                                                                                                                                                                                            | PPROPRIATE BOX(ES) TO                                   | INDICATE NA                      | TURE OF                        | NOTICE,             | REPORT, OR OTH                                                               | IER DATA                    |
| TYPE OF SUBMISSION                                                                                                                                                                                                                                                                         | SSION TYPE OF ACTION                                    |                                  |                                |                     |                                                                              |                             |
| □ Notice of Intent                                                                                                                                                                                                                                                                         | Acidize                                                 | Deepen                           | acturing                       |                     | ion (Start/Resume)                                                           | □ Water Shut-Off            |
| 🛛 Subsequent Report                                                                                                                                                                                                                                                                        | <ul> <li>Alter Casing</li> <li>Casing Repair</li> </ul> | □ Hydraulic Fi<br>□ New Constru  | 0                              | Reclama Recomp      |                                                                              | ☑ Well Integrity<br>□ Other |
| Final Abandonment Notice                                                                                                                                                                                                                                                                   | Change Plans                                            |                                  |                                | Temporarily Abandon |                                                                              |                             |
|                                                                                                                                                                                                                                                                                            | Convert to Injection                                    | to Injection 📄 Plug Back 📄 Water |                                |                     | Disposal                                                                     |                             |
| Apache performed the require                                                                                                                                                                                                                                                               | ed annual testing for this well 7                       | 7/12/2017; chart                 | attached.                      |                     |                                                                              |                             |
| 14. I hereby certify that the foregoing is true and correct.<br>Electronic Submission #381766 verified by the BLM Well Information System<br>For APACHE CORPORATION, sent to the Hobbs                                                                                                     |                                                         |                                  |                                |                     |                                                                              |                             |
| Name (Printed/Typed) REESA FISHER                                                                                                                                                                                                                                                          |                                                         | Title                            | le SR STAFF REGULATORY ANALYST |                     |                                                                              |                             |
| Signature (Electronic                                                                                                                                                                                                                                                                      | Submission)                                             | Date                             | 07/19/20                       | 17                  |                                                                              |                             |
| THIS SPACE FOR FEDERAL OR STATE OFFICE USE                                                                                                                                                                                                                                                 |                                                         |                                  |                                |                     |                                                                              |                             |
| Approved By Soury Bauer Title pompliance Officer Date/20/17                                                                                                                                                                                                                                |                                                         |                                  |                                |                     |                                                                              |                             |
| Conditions of approval, if any, are attached. Approval of this notice does not warrant or certify that the applicant holds legal or equitable title to those rights in the subject lease which would entitle the applicant to conduct operations thereon. Office                           |                                                         |                                  |                                |                     |                                                                              |                             |
| Title 18 U.S.C. Section 1001 and Title 43 U.S.C. Section 1212, make it a crime for any person knowingly and willfully to make to any department or agency of the United States any false, fictitious or fraudulent statements or representations as to any matter within its jurisdiction. |                                                         |                                  |                                |                     |                                                                              |                             |
| (Instructions on page 2) ** OPERATOR-SUBMITTED ** OPERATOR-SUBMITTED ** OPERATOR-SUBMITTED **                                                                                                                                                                                              |                                                         |                                  |                                |                     |                                                                              |                             |
| Accepted for Record Only<br>MAB/OCD 7/24/2017                                                                                                                                                                                                                                              |                                                         |                                  |                                |                     |                                                                              |                             |