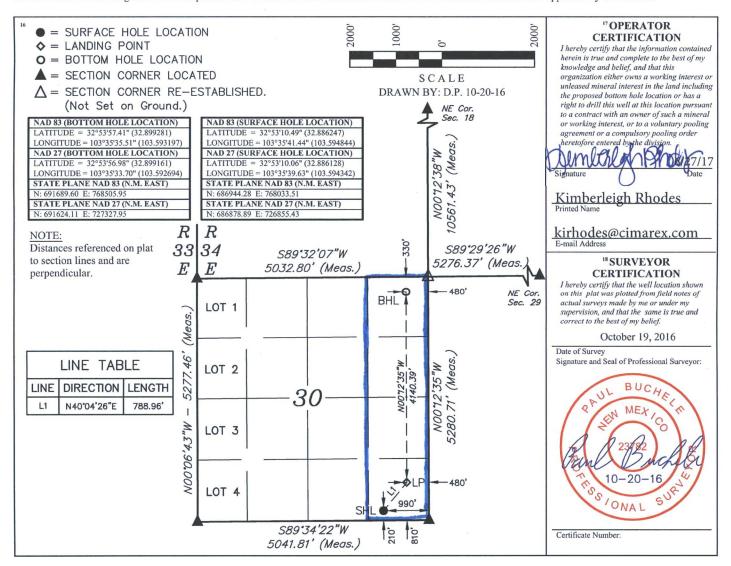

#### WELL LOCATION AND ACREAGE DEDICATION PLAT

| 30-025-43459                         |          | <sup>2</sup> Pool Code<br>35340 | west                            |                  |               |                |        |  |  |
|--------------------------------------|----------|---------------------------------|---------------------------------|------------------|---------------|----------------|--------|--|--|
| <sup>4</sup> Property Code<br>317060 |          |                                 | <sup>6</sup> Well Number<br>#4H |                  |               |                |        |  |  |
| <sup>7</sup> OGRID No.<br>162683     |          |                                 |                                 |                  |               |                |        |  |  |
| "Surface Location                    |          |                                 |                                 |                  |               |                |        |  |  |
| III. or lot no. Section              | Township | Range Lot Idn Fo                | et from the                     | North/South line | Feet from the | East/West line | County |  |  |

## "Bottom Hole Location If Different From Surface

|     | Down Tion Down II Dilleton Tion Salate |      |                                     |          |                |         |              |              |                  |               |                |        |
|-----|----------------------------------------|------|-------------------------------------|----------|----------------|---------|--------------|--------------|------------------|---------------|----------------|--------|
| - [ | UL or lot no.                          | Sect | ion                                 | Township | Range          | Lot Idn | F            | eet from the | North/South line | Feet from the | East/West line | County |
|     | A                                      | 30   |                                     | 16S 34E  |                | 330     |              | NORTH        | 383              | EAST          | LEA            |        |
|     | 12 Dedicated Acres<br>160              |      | 13 Joint or Infill 14 Consolidation |          | olidation Code |         | 15 Order No. |              |                  |               |                |        |