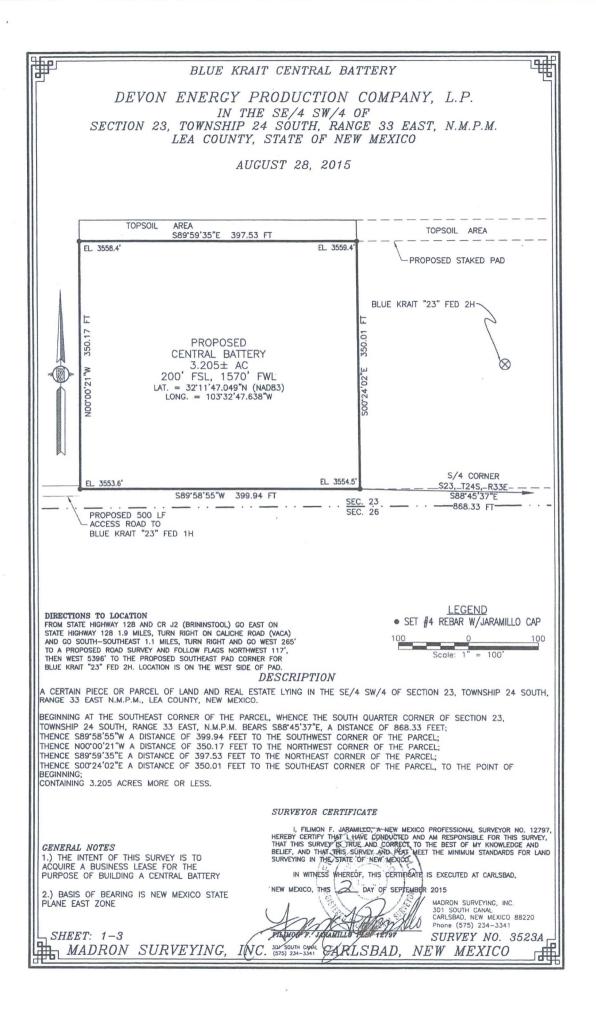

|                                                                                                   |                                     |                                                 |                 | ١                                       |                            |  |  |









ACCESS ROAD PLAT (AA000000000) ACCESS ROAD TO THE BLUE KRAIT CENTRAL TANK BATTERY

DEVON ENERGY PRODUCTION COMPANY, L.P. CENTERLINE SURVEY OF AN ACCESS ROAD CROSSING SECTION 23, TOWNSHIP 24 SOUTH, RANGE 33 EAST, N.M.P.M. LEA COUNTY, STATE OF NEW MEXICO MARCH 2, 2017

## DESCRIPTION

A STRIP OF LAND 20 FEET WIDE CROSSING BUREAU OF LAND MANAGEMENT AND FEE LAND IN SECTION 23, TOWNSHIP 24 SOUTH, RANGE 33 EAST, N.M.P.M., LEA COUNTY, STATE OF NEW MEXICO AND BEING 10 FEET EACH SIDE OF THE FOLLOWING DESCRIBED CENTERLINE SURVEY:

BEGINNING AT A POINT WITHIN THE SE/4 SE/4 OF SAID SECTION 23, TOWNSHIP 24 SOUTH, RANGE 33 EAST, N.M.P.M., WHENCE THE SOUTHEAST CORNER OF SAID SECTION 23, TOWNSHIP 24 SOUTH, RANGE 33 EAST, N.M.P.M. BEARS S85'29'14"E, A DISTANCE OF 292.38 FEET:

292.38 FEET; THENCE N