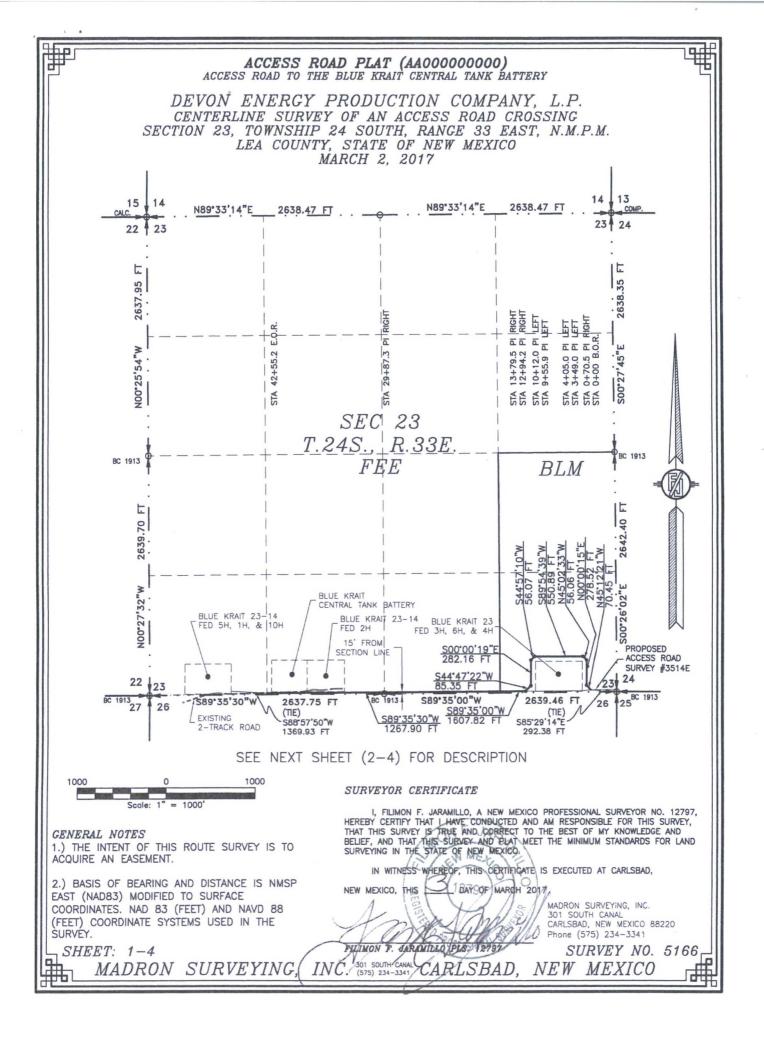

ACCESS ROAD PLAT (AA000000000) ACCESS ROAD TO THE BLUE KRAIT CENTRAL TANK BATTERY

DEVON ENERGY PRODUCTION COMPANY, L.P. CENTERLINE SURVEY OF AN ACCESS ROAD CROSSING SECTION 23, TOWNSHIP 24 SOUTH, RANGE 33 EAST, N.M.P.M. LEA COUNTY, STATE OF NEW MEXICO MARCH 2, 2017

## DESCRIPTION

A STRIP OF LAND 20 FEET WIDE CROSSING BUREAU OF LAND MANAGEMENT AND FEE LAND IN SECTION 23, TOWNSHIP 24 SOUTH, RANGE 33 EAST, N.M.P.M., LEA COUNTY, STATE OF NEW MEXICO AND BEING 10 FEET EACH SIDE OF THE FOLLOWING DESCRIBED CENTERLINE SURVEY:

BEGINNING AT A POINT WITHIN THE SE/4 SE/4 OF SAID SECTION 23, TOWNSHIP 24 SOUTH, RANGE 33 EAST, N.M.P.M., WHENCE THE SOUTHEAST CORNER OF SAID SECTION 23, TOWNSHIP 24 SOUTH, RANGE 33 EAST, N.M.P.M. BEARS S85'29'14"E, A DISTANCE OF 292.38 FEET:

292.38 FEET; THENCE N45'12'21"W A DISTANCE OF 70.45 FEET TO AN ANGLE POINT OF THE LINE HEREIN DESCRIBED; THENCE N45'02'33"W A DISTANCE OF 278.52 FEET TO AN ANGLE POINT OF THE LINE HEREIN DESCRIBED; THENCE N45'02'33"W A DISTANCE OF 56.06 FEET TO AN ANGLE POINT OF THE LINE HEREIN DESCRIBED; THENCE S89'54'39"W A DISTANCE OF 550.89 FEET TO AN ANGLE POINT OF THE LINE HEREIN DESCRIBED; THENCE S44'57'10"W A DISTANCE OF 56.07 FEET TO AN ANGLE POINT OF THE LINE HEREIN DESCRIBED; THENCE S00'00'19"E A DISTANCE OF 282.16 FEET TO AN ANGLE POINT OF THE LINE HEREIN DESCRIBED; THENCE S44'47'22"W A DISTANCE OF 282.16 FEET TO AN ANGLE POINT OF THE LINE HEREIN DESCRIBED; THENCE S44'47'22"W A DISTANCE OF 85.35 FEET TO AN ANGLE POINT OF THE LINE HEREIN DESCRIBED; THENCE S44'47'22"W A DISTANCE OF 1607.82 FEET TO AN ANGLE POINT OF THE LINE HEREIN DESCRIBED; THENCE S89'35'00"W A DISTANCE OF 1607.82 FEET TO AN ANGLE POINT OF THE LINE HEREIN DESCRIBED; THENCE S89'35'00"W A DISTANCE OF 1267.90 FEET THE TERMINUS OF THIS CENTERLINE SURVEY, WHENCE THE SOUTHWEST CORNER OF SAID SECTION 23, TOWNSHIP 24 SOUTH, RANGE 33 EAST, N.M.P.M. BEARS S88'57'50"W, A DISTANCE OF 1369.93 FEET;

SAID STRIP OF LAND BEING 4255.22 FEET OR 257.89 RODS IN LENGTH, CONTAINING 1.954 ACRES MORE OR LESS AND BEING ALLOCATED BY FORTIES AS FOLLOWS:

| SE/4 SE/4 | 1667.59 L.F. | 101.07 RODS | 0.766 ACRES | BLM |
|-----------|--------------|-------------|-------------|-----|
| SW/4 SE/4 | 1319.73 L.F. | 79.98 RODS  | 0.606 ACRES | FEE |
| SE/4 SW/4 | 1267.90 L.F. | 76.84 RODS  | 0.582 ACRES | FEE |

| l | SURVEYOR CERTIFICATE                                                                                                                                                                                                                                                                                                                                                                                                                                                                                   |  |
|---|--------------------------------------------------------------------------------------------------------------------------------------------------------------------------------------------------------------------------------------------------------------------------------------------------------------------------------------------------------------------------------------------------------------------------------------------------------------------------------------------------------|--|
|   | GENERAL NOTES<br>1.) THE INTENT OF THIS ROUTE SURVEY IS TO<br>ACQUIRE AN EASEMENT.<br>I, FILMON F. JARAMILLO, A NEW MEXICO PROFESSIONAL SURVEYOR NO. 12797,<br>HEREBY CERTIFY THAT I HAVE CONDUCTED AND AM RESPONSIBLE FOR THIS SURVEY,<br>THAT THIS SURVEY IS TRUE AND CORRECT TO THE BEST OF MY KNOWLEDGE AND<br>BELIEF, AND THAT THIS SURVEY AND PLAT MEET THE MINIMUM STANDARDS FOR LAND<br>SURVEYING IN THE STATE OF NEW MEXICO.<br>IN WITNESS WHEREOF, THIS CERTIFICATE IS EXECUTED AT CARLSBAD, |  |
|   | 2.) BASIS OF BEARING AND DISTANCE IS NMSP<br>EAST (NAD83) MODIFIED TO SURFACE<br>COORDINATES. NAD 83 (FEET) AND NAVD 88<br>(FEET) COORDINATE SYSTEMS USED IN THE<br>SURVEY.                                                                                                                                                                                                                                                                                                                            |  |
|   | SHEET: 2-4 FILMON P. JARAMICHO FIS. (2797 SURVEY NO. 5166                                                                                                                                                                                                                                                                                                                                                                                                                                              |  |
|   | MADRON SURVEYING, INC. 1575) 234-3341 CARLSBAD, NEW MEXICO                                                                                                                                                                                                                                                                                                                                                                                                                                             |  |