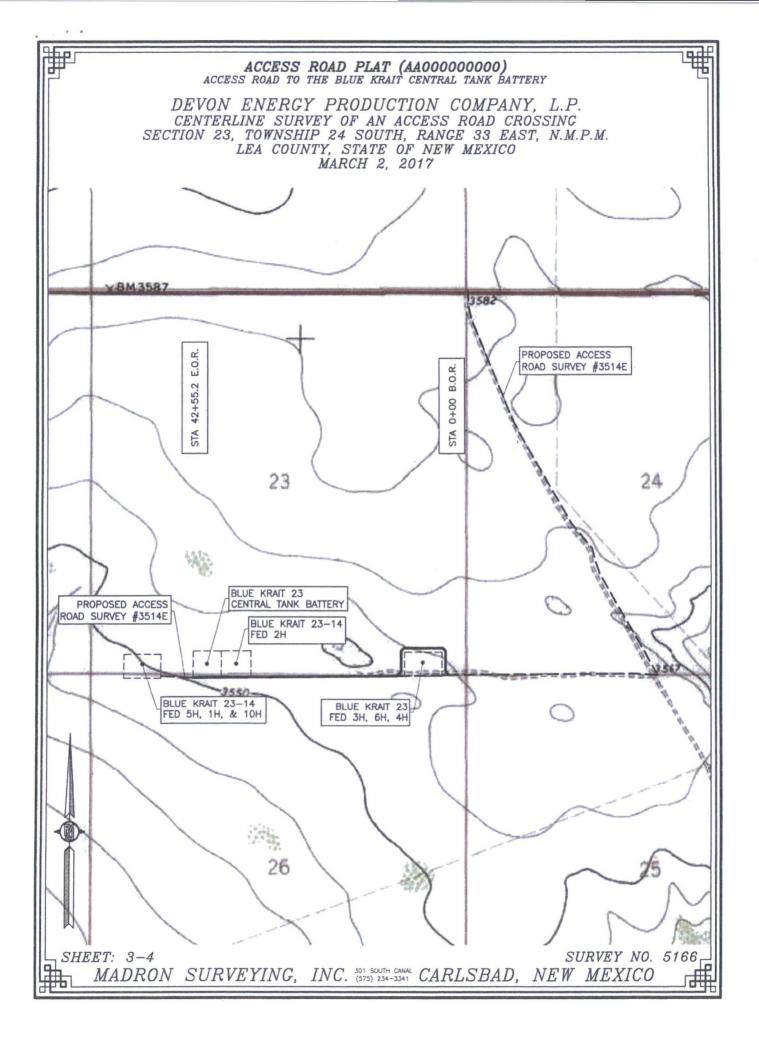

ACCESS ROAD PLAT (AA000000000) ACCESS ROAD TO THE BLUE KRAIT CENTRAL TANK BATTERY

DEVON ENERGY PRODUCTION COMPANY, L.P. CENTERLINE SURVEY OF AN ACCESS ROAD CROSSING SECTION 23, TOWNSHIP 24 SOUTH, RANGE 33 EAST, N.M.P.M. LEA COUNTY, STATE OF NEW MEXICO MARCH 2, 2017

## DESCRIPTION

A STRIP OF LAND 20 FEET WIDE CROSSING BUREAU OF LAND MANAGEMENT AND FEE LAND IN SECTION 23, TOWNSHIP 24 SOUTH, RANGE 33 EAST, N.M.P.M., LEA COUNTY, STATE OF NEW MEXICO AND BEING 10 FEET EACH SIDE OF THE FOLLOWING DESCRIBED CENTERLINE SURVEY:

BEGINNING AT A POINT WITHIN THE SE/4 SE/4 OF SAID SECTION 23, TOWNSHIP 24 SOUTH, RANGE 33 EAST, N.M.P.M., WHENCE THE SOUTHEAST CORNER OF SAID SECTION 23, TOWNSHIP 24 SOUTH, RANGE 33 EAST, N.M.P.M. BEARS S85'29'14"E, A DISTANCE OF 292.38 FEET:

292.38 FEET; THENCE N45'12'21"W A DISTANCE OF 70.45 FEET TO AN ANGLE POINT OF THE LINE HEREIN DESCRIBED; THENCE N45'02'33"W A DISTANCE OF 278.52 FEET TO AN ANGLE POINT OF THE LINE HEREIN DESCRIBED; THENCE N45'02'33"W A DISTANCE OF 56.06 FEET TO AN ANGLE POINT OF THE LINE HEREIN DESCRIBED; THENCE S89'54'39"W A DISTANCE OF 550.89 FEET TO AN ANGLE POINT OF THE LINE HEREIN DESCRIBED; THENCE S44'57'10"W A DISTANCE OF 56.07 FEET TO AN ANGLE POINT OF THE LINE HEREIN DESCRIBED; THENCE S00'00'19"E A DISTANCE OF 282.16 FEET TO AN ANGLE POINT OF THE LINE HEREIN DESCRIBED; THENCE S44'47'22"W A DISTANCE OF 282.16 FEET TO AN ANGLE POINT OF THE LINE HEREIN DESCRIBED; THENCE S44'47'22"W A DISTANCE OF 85.35 FEET TO AN ANGLE POINT OF THE LINE HEREIN DESCRIBED; THENCE S44'47'22"W A DISTANCE OF 1607.82 FEET TO AN ANGLE POINT OF THE LINE HEREIN DESCRIBED; THENCE S89'35'00"W A DISTANCE OF 1607.82 FEET TO AN ANGLE POINT OF THE LINE HEREIN DESCRIBED; THENCE S89'35'00"W A DISTANCE OF 1267.90 FEET THE TERMINUS OF THIS CENTERLINE SURVEY, WHENCE THE SOUTHWEST CORNER OF SAID SECTION 23, TOWNSHIP 24 SOUTH, RANGE 33 EAST, N.M.P.M. BEARS S88'57'50"W, A DISTANCE OF 1369.93 FEET;

SAID STRIP OF LAND BEING 4255.22 FEET OR 257.89 RODS IN LENGTH, CONTAINING 1.954 ACRES MORE OR LESS AND BEING ALLOCATED BY FORTIES AS FOLLOWS:

| SE/4 SE/4 | 1667.59 L.F. | 101.07 RODS | 0.766 ACRES | BLM |
|-----------|--------------|-------------|-------------|-----|
| SW/4 SE/4 | 1319.73 L.F. | 79.98 RODS  | 0.606 ACRES | FEE |
| SE/4 SW/4 | 1267.90 L.F. | 76.84 RODS  | 0.582 ACRES | FEE |