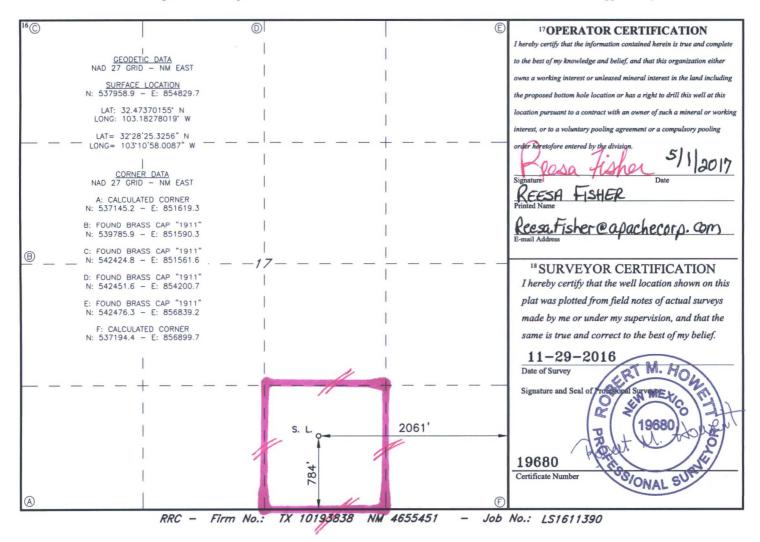

**District** Office

AMENDED REPORT

|                                                              |          | W                                                         | /ELL LO                | OCATIO    | N AND ACE           | EAGE DEDIC       | ATION PLA     | Т              |                                 |        |
|--------------------------------------------------------------|----------|-----------------------------------------------------------|------------------------|-----------|---------------------|------------------|---------------|----------------|---------------------------------|--------|
| 30-0                                                         | 3529     |                                                           | <sup>2</sup> Pool Code |           | EWNCE; B-T-D, NORTH |                  |               |                |                                 |        |
| <sup>4</sup> Property Code<br>37346                          |          | <sup>5</sup> Property Name<br>WEST BLINEBRY DRINKARD UNIT |                        |           |                     |                  |               |                | <sup>6</sup> Well Number<br>180 |        |
| <sup>7</sup> OGRID NO.<br><b>873</b>                         |          | <sup>8</sup> Operator Name<br>APACHE CORPORATION          |                        |           |                     |                  |               |                | <sup>9</sup> Elevation<br>3478' |        |
| <sup>10</sup> Surface Location                               |          |                                                           |                        |           |                     |                  |               |                |                                 |        |
| UL or lot no.                                                | Section  | Township                                                  | Range                  | Lot Idn   | Feet from the       | North/South line | Feet From the | East/West line |                                 | County |
| 0                                                            | 17       | 21S                                                       | 37E                    |           | 784                 | SOUTH            | 2061          | EAST           |                                 | LEA    |
| <sup>11</sup> Bottom Hole Location If Different From Surface |          |                                                           |                        |           |                     |                  |               |                |                                 |        |
| UL or lot no.                                                | Section  | Township                                                  | Range                  | Lot Idn   | Feet from the       | North/South line | Feet from the | East/West line |                                 | County |
| 12 Dedicated Acres                                           | 13 Joint | or Infill 14 (                                            | Consolidation          | Code 15 ( | Order No.           |                  |               |                |                                 |        |