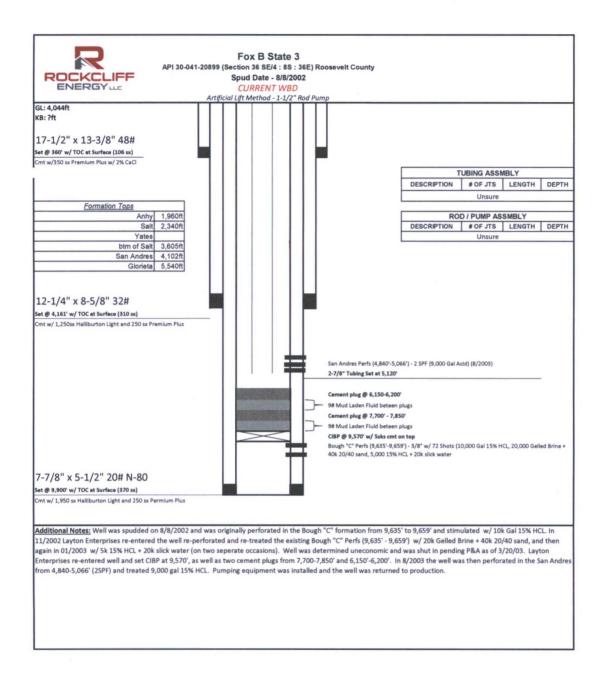

| Submit 1 Copy To Appropriate District<br>Office<br>District I – (575) 393-6161<br>1625 N. French Dr., Hobbs, NM 88240<br>District II – (575) 748-1283<br>811 S. First St., Artesia, NM 88210<br>District III – (505) 334-6178<br>1000 Rio Brazos Rd., Aztec, NM 87410<br>District IV – (505) 476-3460<br>1220 S. St. Francis Dr., Santa Fe, NM<br>87505<br>SUNDRY NOTICES AND REPORTS ON WELLS<br>(DO NOT USE THIS FORM FOR PROPOSALS TO DRILL OR TO DEEPEN OR PLU<br>DIFFERENT RESERVOIR. USE "APPLICATION FOR PERMIT" (FORM C-101) FO<br>PROPOSALS.)<br>1. Type of Well: Oil Well S Gas Well Other<br>2. Name of Operator<br>ROCKCLIFF OPERATING NEW MEXICO LLC                                                                                                                                                                                                                                                                                                                                                                                                                                                                                                                                                                                                                                                                                                                                                                                                                    | ral Resources<br>DIVISION<br>cis Dr.<br>505 | Form C-103<br>Revised July 18, 2013<br>WELL API NO.<br>30-041- 20899<br>5. Indicate Type of Lease<br>STATE FEE<br>6. State Oil & Gas Lease No.<br>LH-2338<br>7. Lease Name or Unit Agreement Name<br>Fox B State<br>8. Well Number<br>3<br>9. OGRID Number<br>371115 |
|--------------------------------------------------------------------------------------------------------------------------------------------------------------------------------------------------------------------------------------------------------------------------------------------------------------------------------------------------------------------------------------------------------------------------------------------------------------------------------------------------------------------------------------------------------------------------------------------------------------------------------------------------------------------------------------------------------------------------------------------------------------------------------------------------------------------------------------------------------------------------------------------------------------------------------------------------------------------------------------------------------------------------------------------------------------------------------------------------------------------------------------------------------------------------------------------------------------------------------------------------------------------------------------------------------------------------------------------------------------------------------------------------------------------------------------------------------------------------------------|---------------------------------------------|----------------------------------------------------------------------------------------------------------------------------------------------------------------------------------------------------------------------------------------------------------------------|
| <ol> <li>Address of Operator</li> <li>1301 McKinney St Suite 1300, Houston, TX 77010</li> </ol>                                                                                                                                                                                                                                                                                                                                                                                                                                                                                                                                                                                                                                                                                                                                                                                                                                                                                                                                                                                                                                                                                                                                                                                                                                                                                                                                                                                      |                                             | 10. Pool name or Wildcat<br>Allison San Andres                                                                                                                                                                                                                       |
| 4. Well Location Unit LetterI_:1980feet from theSouth Section 36 Township 8S Rang 11. Elevation (Show whether DR, GL: 4044                                                                                                                                                                                                                                                                                                                                                                                                                                                                                                                                                                                                                                                                                                                                                                                                                                                                                                                                                                                                                                                                                                                                                                                                                                                                                                                                                           | ge 36E                                      | NMPM County Roosevelt                                                                                                                                                                                                                                                |
| 12. Check Appropriate Box to Indicate Nature of Notice, Report or Other Data         NOTICE OF INTENTION TO:       SUBSEQUENT P         PERFORM REMEDIAL WORK       PLUG AND ABANDON       RemediaL WORK       INT TO PA         PULL OR ALTER CASING       MULTIPLE COMPL       COMMENCE DRILLING OPNS.       INT TO PA         PULL OR ALTER CASING       MULTIPLE COMPL       COMMENCE DRILLING OPNS.       INT TO PA         OWNHOLE COMMINGLE       MULTIPLE COMPL       COMMENCE DRILLING OPNS.       P&A R         OWNHOLE COMMINGLE       MULTIPLE COMPL       NOTIFY OCD 24 HOURS PRIOR TO         OTHER:       NOTIFY OCD 24 HOURS PRIOR TO       Set Stating any proposed work). SEE RULE 19.15.7.14 NMAC.       PGINNING PLUGGING OPERATIONS         1. Estimated start time is the middle of August 2017 and over a 3-4 daylight only period complete the following:       NOTIFY OCD 24 HOURS PRIOR TO         2. MIRU and Remove rods/pump and production tubing       Set 5.5 in CIBP @ 4,790', Tag CIBP circ hole w/ MLF (10#), Spot 25 sxs CI C @ 4,789'-4,689', WOC for 4hrs then Tag T       Presson         3. Set 5.5 sx CI C @ 4,211' - 4,052', WOC then Tag       Presson       Presson         5. Spot 25 sxs CI C @ 2,010' - 1,910'       Spot 25 sxs CI C @ 2,010' - 1,910'       Spot 25 sxs CI C @ 2,010' - 1,910'         8. Spot 40 sxs CI C @ 4,10' - Surface       PC       CMT of WH& anchors install P&A marker       NOT IF S CARFACE.         < |                                             |                                                                                                                                                                                                                                                                      |
| I hereby certify that the information above is true and complete to the be<br>SIGNATURE <u>challeeven</u> TITLE: Operat                                                                                                                                                                                                                                                                                                                                                                                                                                                                                                                                                                                                                                                                                                                                                                                                                                                                                                                                                                                                                                                                                                                                                                                                                                                                                                                                                              |                                             | DATE: 07/26/17                                                                                                                                                                                                                                                       |
| Type or print name: Michal A. Weesner E-mail address: <u>mweesner@ra</u><br>For State Use Only                                                                                                                                                                                                                                                                                                                                                                                                                                                                                                                                                                                                                                                                                                                                                                                                                                                                                                                                                                                                                                                                                                                                                                                                                                                                                                                                                                                       | ockcliffenergy.com                          |                                                                                                                                                                                                                                                                      |