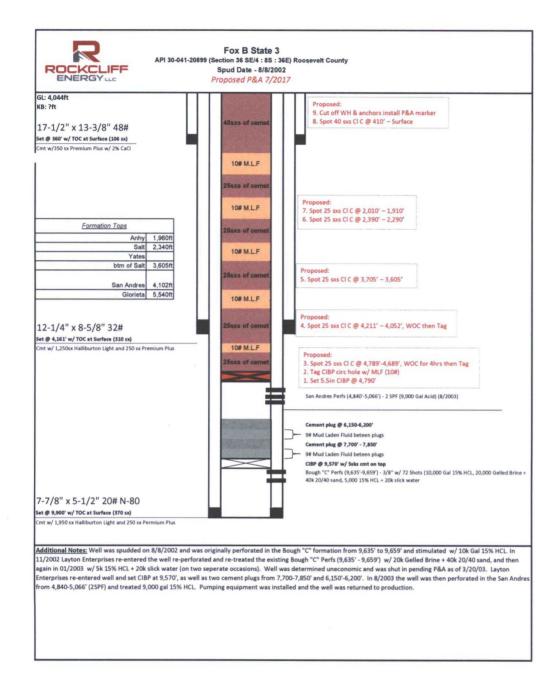

| Submit 1 Copy To Appropriate District<br>Office<br>District I – (575) 393-6161<br>1625 N. French Dr., Hobbs, NM 88240<br>District II – (575) 748-1283<br>811 S. First St., Artesia, NM 88210<br>District III – (505) 334-6178<br>1000 Rio Brazos Rd., Aztec, NM 87410<br>District IV – (505) 476-3460<br>1220 S. St. Francis Dr., Santa Fe, NM<br>87505<br>SUNDRY NOTICES AND REPORTS ON WELLS<br>(DO NOT USE THIS FORM FOR PROPOSALS TO DRILL OR TO DEEPEN OR PLU<br>DIFFERENT RESERVOIR. USE "APPLICATION FOR PERMIT" (FORM C-101) FO<br>PROPOSALS.)<br>1. Type of Well: Oil Well S Gas Well Other<br>2. Name of Operator<br>ROCKCLIFF OPERATING NEW MEXICO LLC                                                                                                                                                                                                                                                                                                                                                                                                                                                                                                                                                                                                                                                                                                                                                                                                                    | ral Resources<br>DIVISION<br>cis Dr.<br>505 | Form C-103<br>Revised July 18, 2013<br>WELL API NO.<br>30-041- 20899<br>5. Indicate Type of Lease<br>STATE FEE<br>6. State Oil & Gas Lease No.<br>LH-2338<br>7. Lease Name or Unit Agreement Name<br>Fox B State<br>8. Well Number<br>3<br>9. OGRID Number<br>371115 |
|--------------------------------------------------------------------------------------------------------------------------------------------------------------------------------------------------------------------------------------------------------------------------------------------------------------------------------------------------------------------------------------------------------------------------------------------------------------------------------------------------------------------------------------------------------------------------------------------------------------------------------------------------------------------------------------------------------------------------------------------------------------------------------------------------------------------------------------------------------------------------------------------------------------------------------------------------------------------------------------------------------------------------------------------------------------------------------------------------------------------------------------------------------------------------------------------------------------------------------------------------------------------------------------------------------------------------------------------------------------------------------------------------------------------------------------------------------------------------------------|---------------------------------------------|----------------------------------------------------------------------------------------------------------------------------------------------------------------------------------------------------------------------------------------------------------------------|
| <ol> <li>Address of Operator</li> <li>1301 McKinney St Suite 1300, Houston, TX 77010</li> </ol>                                                                                                                                                                                                                                                                                                                                                                                                                                                                                                                                                                                                                                                                                                                                                                                                                                                                                                                                                                                                                                                                                                                                                                                                                                                                                                                                                                                      |                                             | 10. Pool name or Wildcat<br>Allison San Andres                                                                                                                                                                                                                       |
| 4. Well Location Unit LetterI_:1980feet from theSouth Section 36 Township 8S Rang 11. Elevation (Show whether DR, GL: 4044                                                                                                                                                                                                                                                                                                                                                                                                                                                                                                                                                                                                                                                                                                                                                                                                                                                                                                                                                                                                                                                                                                                                                                                                                                                                                                                                                           | ge 36E                                      | NMPM County Roosevelt                                                                                                                                                                                                                                                |
| 12. Check Appropriate Box to Indicate Nature of Notice, Report or Other Data         NOTICE OF INTENTION TO:       SUBSEQUENT P         PERFORM REMEDIAL WORK       PLUG AND ABANDON       RemediaL WORK       INT TO PA         PULL OR ALTER CASING       MULTIPLE COMPL       COMMENCE DRILLING OPNS.       INT TO PA         PULL OR ALTER CASING       MULTIPLE COMPL       COMMENCE DRILLING OPNS.       INT TO PA         OWNHOLE COMMINGLE       MULTIPLE COMPL       COMMENCE DRILLING OPNS.       P&A R         OWNHOLE COMMINGLE       MULTIPLE COMPL       NOTIFY OCD 24 HOURS PRIOR TO         OTHER:       NOTIFY OCD 24 HOURS PRIOR TO       Set Stating any proposed work). SEE RULE 19.15.7.14 NMAC.       PGINNING PLUGGING OPERATIONS         1. Estimated start time is the middle of August 2017 and over a 3-4 daylight only period complete the following:       NOTIFY OCD 24 HOURS PRIOR TO         2. MIRU and Remove rods/pump and production tubing       Set 5.5 in CIBP @ 4,790', Tag CIBP circ hole w/ MLF (10#), Spot 25 sxs CI C @ 4,789'-4,689', WOC for 4hrs then Tag T       Presson         3. Set 5.5 sx CI C @ 4,211' - 4,052', WOC then Tag       Presson       Presson         5. Spot 25 sxs CI C @ 2,010' - 1,910'       Spot 25 sxs CI C @ 2,010' - 1,910'       Spot 25 sxs CI C @ 2,010' - 1,910'         8. Spot 40 sxs CI C @ 4,10' - Surface       PC       CMT of WH& anchors install P&A marker       NOT IF S CARFACE.         < |                                             |                                                                                                                                                                                                                                                                      |
| I hereby certify that the information above is true and complete to the be<br>SIGNATURE <u>challeeven</u> TITLE: Operat                                                                                                                                                                                                                                                                                                                                                                                                                                                                                                                                                                                                                                                                                                                                                                                                                                                                                                                                                                                                                                                                                                                                                                                                                                                                                                                                                              |                                             | DATE: 07/26/17                                                                                                                                                                                                                                                       |
| Type or print name: Michal A. Weesner E-mail address: <u>mweesner@ra</u><br>For State Use Only                                                                                                                                                                                                                                                                                                                                                                                                                                                                                                                                                                                                                                                                                                                                                                                                                                                                                                                                                                                                                                                                                                                                                                                                                                                                                                                                                                                       | ockcliffenergy.com                          |                                                                                                                                                                                                                                                                      |