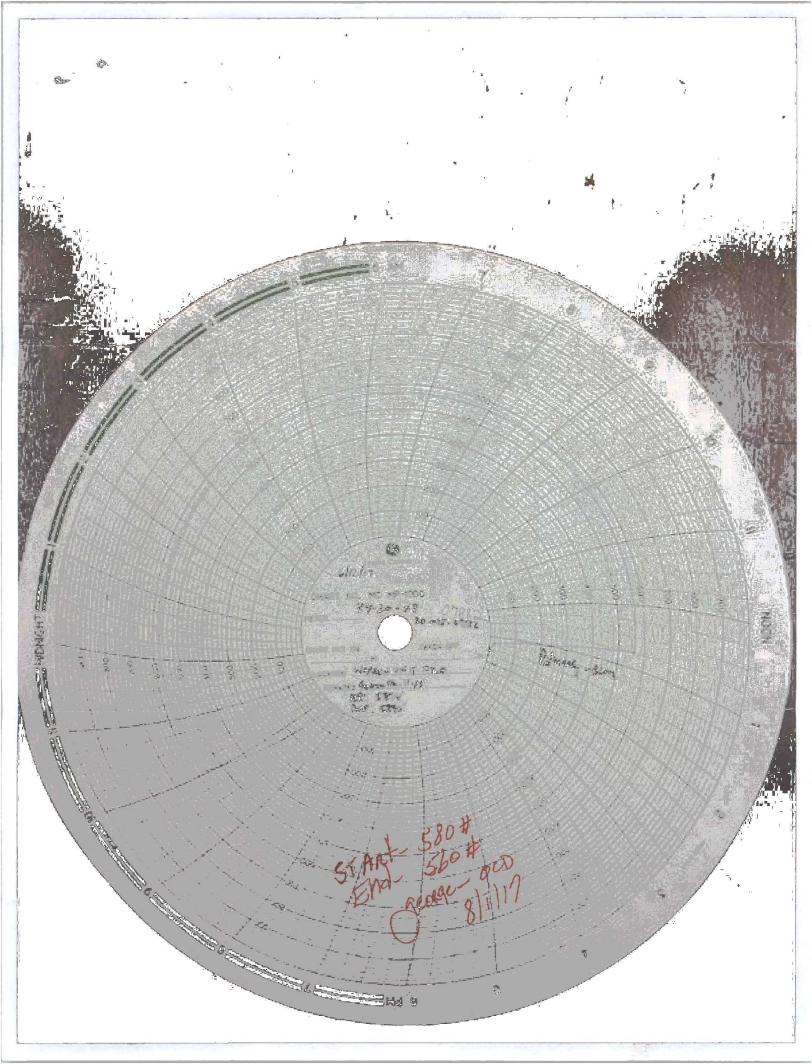

| Submit I Copy To Appropriate District State of New Mexico                                                                                                                                     | Form C-103                                                              |
|-----------------------------------------------------------------------------------------------------------------------------------------------------------------------------------------------|-------------------------------------------------------------------------|
| District I – (575) 393-6161                                                                                                                                                                   | Revised August 1, 2011                                                  |
| Office<br><u>District I</u> – (575) 393-6161<br>1625 N. French Dr., Hobbs, NM 8824 <b>HOBBS</b>                                                                                               | WELL API NO.<br>30-025-07882                                            |
| 811 S. First St., Artesia, NM 88210                                                                                                                                                           | 5. Indicate Type of Lease                                               |
| District III – (505) 334-6178<br>1000 Rio Brazos Rd., Aztec, NM 87410                                                                                                                         | STATE FEE                                                               |
| District IV - (505) 476-3460                                                                                                                                                                  | 6. State Oil & Gas Lease No.                                            |
| 1220 S. St. Francis Dr., Santa Fe, NM                                                                                                                                                         | FEDERAL LEASE                                                           |
| SUNDRY NOTICES AND REPORTS ON WELLS<br>(DO NOT USE THIS FORM FOR PROPOSALS TO DRILL OR TO DEEPEN OR PLUG BACK TO A<br>DIFFERENT RESERVOIR. USE "APPLICATION FOR PERMIT" (FORM C-101) FOR SUCH | 7. Lease Name or Unit Agreement Name<br>WARREN UNIT BLINEBRY TUBB<br>WF |
| PROPOSALS.) 1. Type of Well: Oil Well Gas Well Other INJ WELL                                                                                                                                 | 8. Well Number 020                                                      |
| 2. Name of Operator<br>ConocoPhillips Company                                                                                                                                                 | 9. OGRID Number 217817                                                  |
| 3. Address of Operator <sub>P. O. Box 51810</sub>                                                                                                                                             | 10. Pool name or Wildcat                                                |
| Midland, TX 79710                                                                                                                                                                             | WARREN; BLINEBRY TUBB O&G                                               |
| 4. Well Location                                                                                                                                                                              |                                                                         |
| Unit Letter E : 1980 feet from the NORTH line and 660                                                                                                                                         | feet from the WEST line                                                 |
| Section 34 Township 20S Range 38E                                                                                                                                                             | NMPM County LEA                                                         |
| 11. Elevation (Show whether DR, RKB, RT, GR, etc.)                                                                                                                                            |                                                                         |
|                                                                                                                                                                                               |                                                                         |
|                                                                                                                                                                                               |                                                                         |
| 12. Check Appropriate Box to Indicate Nature of Notice, Report or Other Data                                                                                                                  |                                                                         |
| NOTICE OF INTENTION TO: SUBSEQUENT REPORT OF:                                                                                                                                                 |                                                                         |
| PERFORM REMEDIAL WORK PLUG AND ABANDON REMEDIAL WORK                                                                                                                                          |                                                                         |
|                                                                                                                                                                                               |                                                                         |
| PULL OR ALTER CASING     MULTIPLE COMPL     CASING/CEMENT       DOWNHOLE COMMINGLE                                                                                                            | JOB                                                                     |
|                                                                                                                                                                                               |                                                                         |
| OTHER: OTHER: LOV for                                                                                                                                                                         | failed BH test                                                          |
| 13. Describe proposed or completed operations. (Clearly state all pertinent details, and                                                                                                      |                                                                         |
| of starting any proposed work). SEE RULE 19.15.7.14 NMAC. For Multiple Com<br>proposed completion or recompletion.                                                                            | pletions: Attach wellbore diagram of                                    |
|                                                                                                                                                                                               |                                                                         |
| 6/12/17ConocoPhillips Company had BLM witmess a MIT to 550#/30 mins -test good. Chart attached.<br>BH test form attached.                                                                     |                                                                         |
|                                                                                                                                                                                               |                                                                         |
|                                                                                                                                                                                               |                                                                         |
|                                                                                                                                                                                               |                                                                         |
|                                                                                                                                                                                               |                                                                         |
|                                                                                                                                                                                               |                                                                         |
|                                                                                                                                                                                               |                                                                         |
|                                                                                                                                                                                               |                                                                         |
|                                                                                                                                                                                               |                                                                         |
|                                                                                                                                                                                               |                                                                         |
| Spud Date: Rig Release Date:                                                                                                                                                                  |                                                                         |
| Spuil Date.                                                                                                                                                                                   |                                                                         |
|                                                                                                                                                                                               |                                                                         |
| I hereby certify that the information above is true and complete to the best of my knowledge                                                                                                  | and belief.                                                             |
|                                                                                                                                                                                               |                                                                         |
| SUCNATIONE THE CASE THE Staff Development Technicia                                                                                                                                           |                                                                         |
| SIGNATURE Mondal OR Out TITLE Staff Regulatory Technician                                                                                                                                     | DATE 07/07/0017                                                         |
|                                                                                                                                                                                               | DATE 07/27/2017                                                         |
| Type or print name Rhonda Rogers E-mail address: rogerrs@conocop                                                                                                                              |                                                                         |
| Type or print name <u>Rhonda Rogers</u> E-mail address: <u>rogerrs@conocop</u><br>For State Use Only                                                                                          | nillips.com PHONE: (432)688-9174                                        |
| Type or print name <u>Rhonda Rogers</u> E-mail address: <u>rogerrs@conocop</u><br>For State Use Only                                                                                          | nillips.com PHONE: (432)688-9174                                        |
| Type or print name Rhonda Rogers E-mail address: rogerrs@conocop                                                                                                                              | nillips.com PHONE: (432)688-9174                                        |