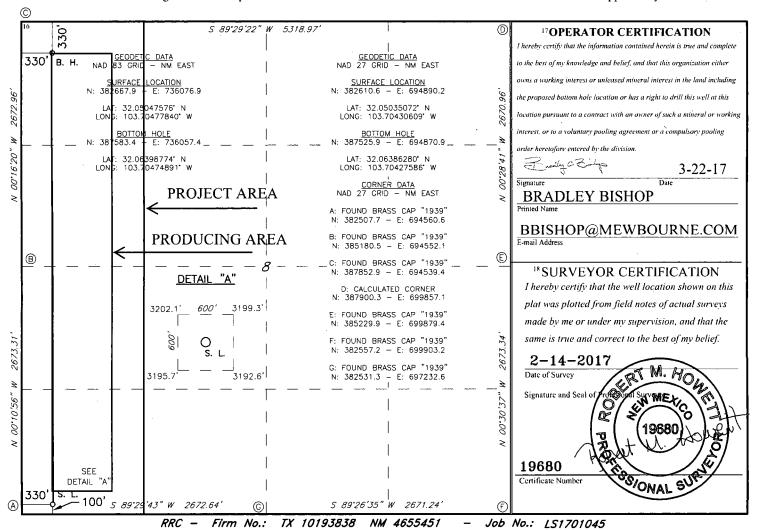

AMENDED REPORT

WELL LOCATION AND ACREAGE DEDICATION PLAT

| 1 API Number 3/24 F 439/3              |            |                                       | 9             | <sup>2</sup> Pool Code<br><b>8065</b> | -                       | 3 Pool Name \$ 2 632 05 No WC-025-G-08 WOLFCAMP WC |               |                |                                         |  |
|----------------------------------------|------------|---------------------------------------|---------------|---------------------------------------|-------------------------|----------------------------------------------------|---------------|----------------|-----------------------------------------|--|
| 30-05-43911<br>1Property Code<br>32142 |            |                                       | •             | RE                                    | <sup>5</sup> Property N |                                                    |               |                | <sup>6</sup> Well Number <b>018H</b>    |  |
| 70GRIÐ NO.<br>14744                    |            | *Operator Name  MEWBOURNE OIL COMPANY |               |                                       |                         |                                                    |               |                | <sup>9</sup> Elevation<br><b>3195</b> ' |  |
|                                        |            |                                       |               |                                       | 10 Surface              | Location                                           |               |                |                                         |  |
| UL or lot no.                          | Section    | Township                              | Range         | Lot Idn                               | Feet from the           | North/South line                                   | Feet From the | East/West line | County                                  |  |
| M                                      | 8          | 26S                                   | 32E           |                                       | 100                     | SOUTH                                              | 330           | WEST           | LEA                                     |  |
|                                        |            |                                       | 11 ]          | Bottom H                              | lole Location           | If Different Fro                                   | om Surface    |                |                                         |  |
| UL or lot no.                          | Section    | Township                              | Range         | Lot Idn                               | Feet from the           | North/South line                                   | Feet from the | East/West line | County                                  |  |
| D                                      | 8          | 26S                                   | 32E           |                                       | 330                     | NORTH                                              | 330           | WEST           | LEA                                     |  |
| 12 Dedicated Acre                      | s 13 Joint | or Infill 14                          | Consolidation | Code 15 (                             | Order No.               | •                                                  | •             |                | •                                       |  |
| 160                                    |            | i                                     |               |                                       |                         |                                                    |               |                |                                         |  |