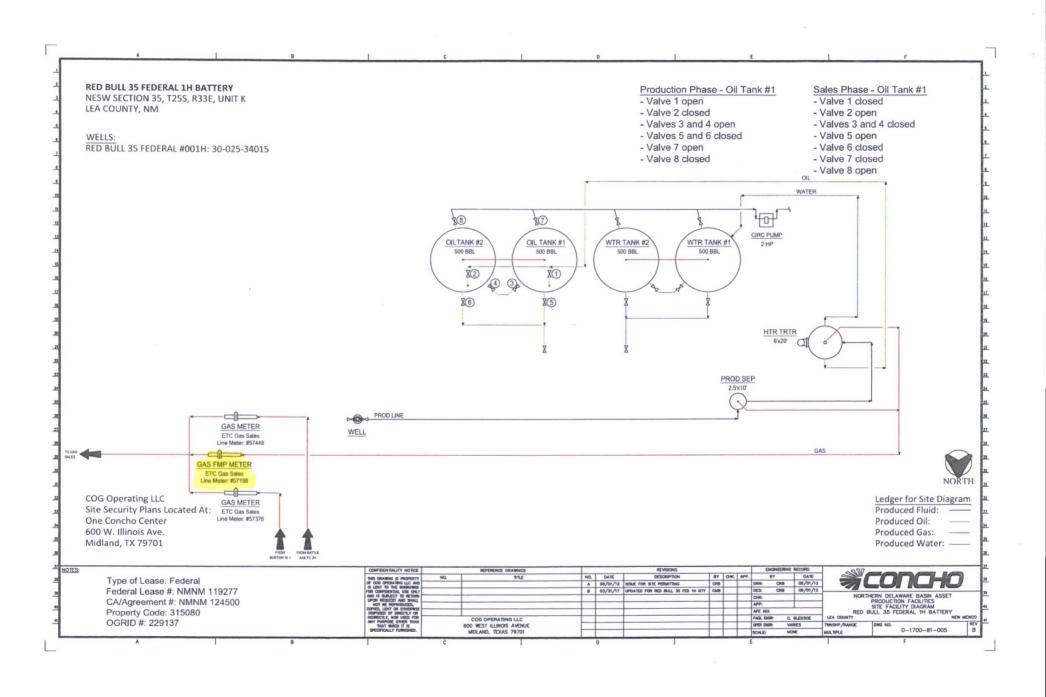

| Do not use this form for proposals to drill or to re-enter an                                                                                                                                                                                         |                                                    |                                  |                                                                    |                               | John William William OZ                                  |                       |  |
|-------------------------------------------------------------------------------------------------------------------------------------------------------------------------------------------------------------------------------------------------------|----------------------------------------------------|----------------------------------|--------------------------------------------------------------------|-------------------------------|----------------------------------------------------------|-----------------------|--|
| abandoned well. Use form 3160-3 (APD) for such proposals.                                                                                                                                                                                             |                                                    |                                  |                                                                    |                               | 6. If Indian, Allottee or                                | Tribe Name            |  |
| SUBMIT IN TRIPLICATE - Other instructions on pa                                                                                                                                                                                                       |                                                    |                                  |                                                                    |                               | 7. If Unit or CA/Agreen<br>NMNM124500                    | nent, Name and/or No. |  |
| Type of Well                                                                                                                                                                                                                                          |                                                    |                                  |                                                                    | 1 2017                        | 8. Well Name and No.<br>RED BULL 35 FED                  | DERAL 1               |  |
| 2. Name of Operator Contact: AMANDA AVI COG OPERATING LLC / E-Mail: aavery@concho.com                                                                                                                                                                 |                                                    |                                  |                                                                    | EIAED                         | 9. API Well No.<br>30-025-34015                          |                       |  |
| 3a. Address       3b. Phone No.         2208 W MAIN STREET       Ph: 575-74         ARTESIA, NM 88210       Ph: 575-74                                                                                                                                |                                                    |                                  | (include area co<br>8-6940                                         | de)                           | 10. Field and Pool or Exploratory Area WILDCAT; WOLFCAMP |                       |  |
| 4. Location of Well (Footage, Sec., T., R., M., or Survey Description)                                                                                                                                                                                |                                                    |                                  |                                                                    | 11. County or Parish, State   |                                                          |                       |  |
| Sec 35 T25S R33E NESW 1980FSL 1980FWL /                                                                                                                                                                                                               |                                                    |                                  |                                                                    | LEA COUNTY, NM                |                                                          |                       |  |
| 12. CHECK THE AP                                                                                                                                                                                                                                      | PROPRIATE BOX(ES)                                  | TO INDICA                        | ΓE NATURE                                                          | OF NOTICE                     | E, REPORT, OR OTH                                        | ER DATA               |  |
| TYPE OF SUBMISSION TYPE OF ACTION                                                                                                                                                                                                                     |                                                    |                                  |                                                                    |                               |                                                          |                       |  |
| Notice of Intent   ■ Notice of Intent                                                                                                                                                                                                                 | □ Acidize                                          | Deep Deep                        | □ Deepen                                                           |                               | ction (Start/Resume)                                     | ■ Water Shut-Off      |  |
| _                                                                                                                                                                                                                                                     | ☐ Alter Casing                                     | ☐ Hyd                            | ☐ Hydraulic Fracturing                                             |                               | mation                                                   | ■ Well Integrity      |  |
| ☐ Subsequent Report                                                                                                                                                                                                                                   | □ Casing Repair                                    | □ New                            | Construction                                                       | ☐ Recor                       | nplete                                                   | <b>⊠</b> Other        |  |
| ☐ Final Abandonment Notice                                                                                                                                                                                                                            | ☐ Change Plans                                     | Plug                             | and Abandon                                                        |                               | orarily Abandon                                          | Onshore Order Varian  |  |
|                                                                                                                                                                                                                                                       | □ Convert to Injection                             | Plug                             | ug Back 🔲 Wat                                                      |                               | Disposal                                                 |                       |  |
| COG Operating LLC respectfu measurement point (FMP) for diagram.: The FMP meter is low Meter meets API and AGA starequirements and regulations.                                                                                                       | gas produced from this wo<br>cated on lease NMNM12 | ell. (Please s<br>24500 at the F | ee attached s<br>Red Bull 35 Fe                                    | site facility<br>ederal #1 ba | ttery.<br>I federal                                      |                       |  |
| 14. I hereby certify that the foregoing is                                                                                                                                                                                                            | true and correct.                                  |                                  |                                                                    |                               | •                                                        |                       |  |
|                                                                                                                                                                                                                                                       | d by the BLM V<br>LC, sent to th                   | e Hobbs                          |                                                                    |                               |                                                          |                       |  |
|                                                                                                                                                                                                                                                       |                                                    |                                  | DEBORAH MCKINNEY on 04/11/2017 ()  Title AUTHORIZED REPRESENTATIVE |                               |                                                          |                       |  |
| Name (Printed/Typed) AMANDA                                                                                                                                                                                                                           | VERY Title AUTHORIZED R                            |                                  | EPRESENTATIVE                                                      |                               |                                                          |                       |  |
| Signature (Electronic Submission)                                                                                                                                                                                                                     |                                                    |                                  | Date 04/04                                                         | 1/2017                        |                                                          |                       |  |
|                                                                                                                                                                                                                                                       | THIS SPACE FO                                      | R FEDERA                         | L OR STAT                                                          | E OFFICE                      | USE                                                      |                       |  |
| Approved By                                                                                                                                                                                                                                           |                                                    |                                  | Title                                                              |                               |                                                          | Date                  |  |
| Conditions of approval, if any, are attached. Approval of this notice does not warrant certify that the applicant holds legal or equitable title to those rights in the subject lear which would entitle the applicant to conduct operations thereon. |                                                    |                                  | Office                                                             |                               |                                                          |                       |  |
| Title 18 U.S.C. Section 1001 and Title 43 U.S. States any false, fictitious or fraudulent s                                                                                                                                                           |                                                    |                                  |                                                                    |                               | make to any department or                                | agency of the United  |  |
| (Instructions on page 2)                                                                                                                                                                                                                              |                                                    |                                  |                                                                    |                               |                                                          | V                     |  |