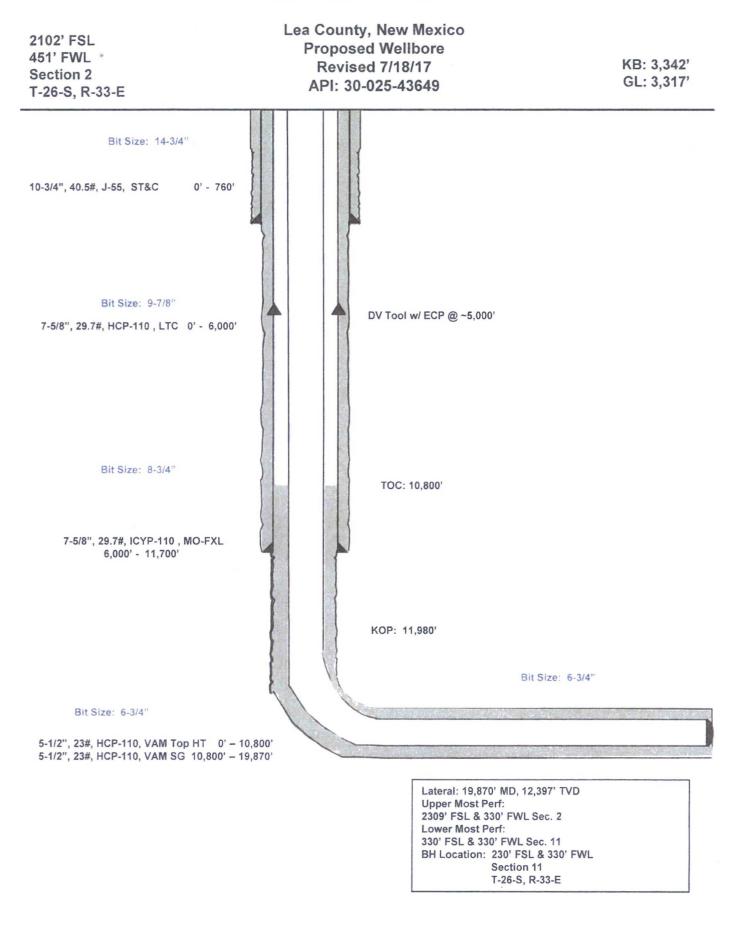

# EOG RESOURCES, INC. CALM BREEZE 2 FED COM NO. 704H

## **Cementing Program:**

| Depth             | No.<br>Sacks | Wt.<br>ppg | Yld<br>Ft <sup>3</sup> /ft | Mix<br>Water<br>Gal/sk | Slurry Description                                                                                                                                      |
|-------------------|--------------|------------|----------------------------|------------------------|---------------------------------------------------------------------------------------------------------------------------------------------------------|
| 7-5/8"<br>11,300' | 500          | 10.8       | 3.48                       | 20.96                  | Stage 1 Lead: Class C + 0.3% GXT-C + 0.4% CPT-503P + 0.2% CPT-45 + 3 pps Kol Seal + 0.6% CPT-30 + 0.1% CPT-20A + 0.1% Citric Acid + 5% Gypsum + 5% Salt |
|                   | 540          | 15.6       | 1.22                       | 5.38                   | Stage 2 Tail: Class H + 3% MagOx + 0.5% CPT-30 + 0.3% CPT-20A                                                                                           |
|                   | 1350         | 12.7       | 2.37                       | 13.27                  | Stage 2 Lead: Class C + 10% Salt + 6% Gel + 3% MagOx + 0.25 pps Celloflake + 0.4% CPT-20A                                                               |
|                   | 75           | 14.8       | 1.45                       | 6.90                   | Stage 2 Tail: Class C + 10% Salt + 3% MagOx + 0.25% CPT-<br>20A                                                                                         |

Note: Cement volumes based on bit size plus at least 25% excess in the open hole plus 10% excess in the cased-hole overlap section.

# PECOS DISTRICT DRILLING OPERATIONS CONDITIONS OF APPROVAL

|   | OPERATOR'S NAME:      | EOG Resources Inc.                |
|---|-----------------------|-----------------------------------|
|   | LEASE NO.:            | NMNM0359292                       |
|   | WELL NAME & NO.:      | 704H- Calm Breeze 2 Fed Com       |
|   | SURFACE HOLE FOOTAGE: | 2102'/S & 451'/W                  |
|   | BOTTOM HOLE FOOTAGE   | 230'/S & 330'/W, 11               |
|   | LOCATION:             | Section 2, T.26 S., R.33 E., NMPM |
|   | COUNTY:               | Lea County, New Mexico            |
| ľ |                       |                                   |

### A. CASING

1. The minimum required fill of cement behind the 7 5/8 inch intermediate is:

Operator has proposed DV tool at depth of 5000', but will adjust cement proportionately if moved. DV tool shall be set a minimum of 50' below previous shoe and a minimum of 200' above current shoe. Operator shall submit sundry if DV tool depth cannot be set in this range. If an ECP is used, it is to be set a minimum of 50' below the shoe to provide cement across the shoe. If it cannot be set below the shoe, a CBL shall be run to verify cement coverage.